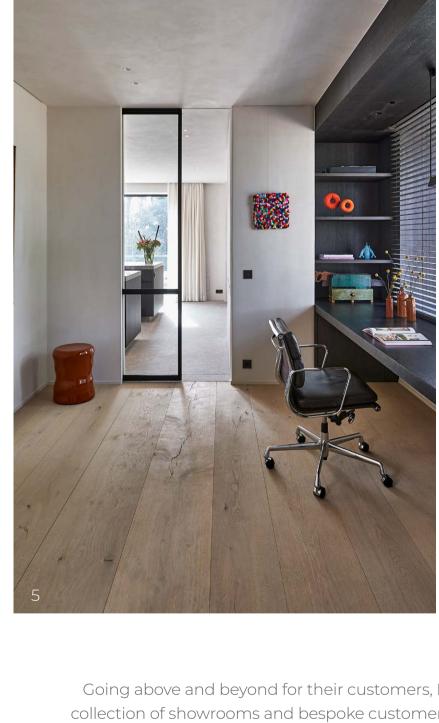

beneath for extra stability and strength. Homeowners can choose between the starting size of 220mm width boards, up to 500mm width boards for those that want to make a true impact in their homes.

and sustainable flooring.