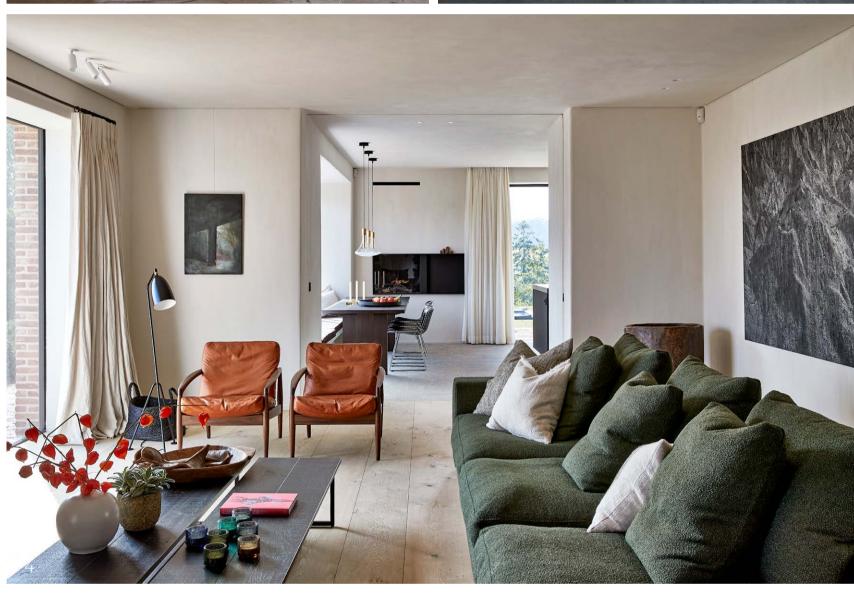

Comprised of 3 layers, each board is 20mm thick and is created with a 4mm top layer of European Oak which is then secured to a 12mm ply core, and then further enhanced with a 4mm oak balancing layer

Providing six stunning colourways to choose from, the new collection is durable, robust and extremely hardwearing thanks to its beautiful and rustic brushed finish.

beneath for extra stability and strength. Homeowners can choose between the starting size of 220mm width boards, up to 500mm width boards for those that want to make a true impact in their homes.

and sustainable flooring.