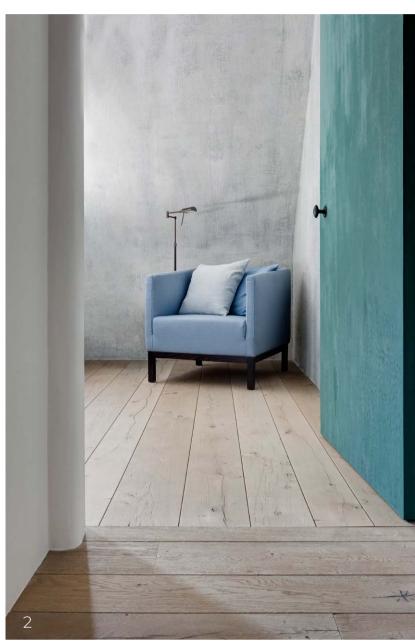

Comprised of 3 layers, each board is 20mm thick and is created with a 4mm top layer of European Oak which is then secured to a 12mm ply core, and then further enhanced with a 4mm oak balancing layer

Providing six stunning colourways to choose from, the new collection is durable, robust and extremely hardwearing thanks to its beautiful and rustic brushed finish.

beneath for extra stability and strength. Homeowners can choose between the starting size of 220mm width boards, up to 500mm width boards for those that want to make a true impact in their homes.

and sustainable flooring.