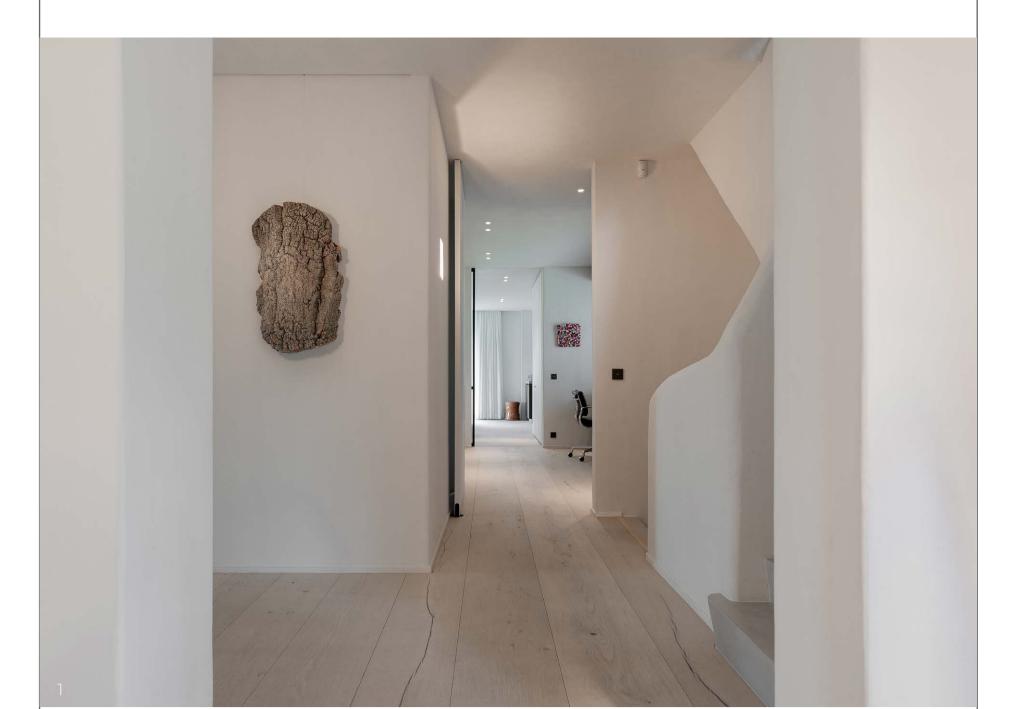

A spectacular range of larger-than-life planks, Colossal is Havwoods' biggest flooring offering spanning up to an impressive 15 metres in length and 50cm in width. Sawn from the entire length of a tree trunk, these breath-taking FSC (FSC-COO9500) Certified Timber planks offer wall-to-wall flooring with no end joints resulting in a truly seamless flooring solution.

Comprised of 3 layers, each board is 20mm thick and is created with a 4mm top layer of European Oak which is then secured to a 12mm ply core, and then further enhanced with a 4mm oak balancing layer

Providing six stunning colourways to choose from, the new collection is durable, robust and extremely hardwearing thanks to its beautiful and rustic brushed finish.

beneath for extra stability and strength. Homeowners can choose between the starting size of 220mm width boards, up to 500mm width boards for those that want to make a true impact in their homes.

and sustainable flooring.