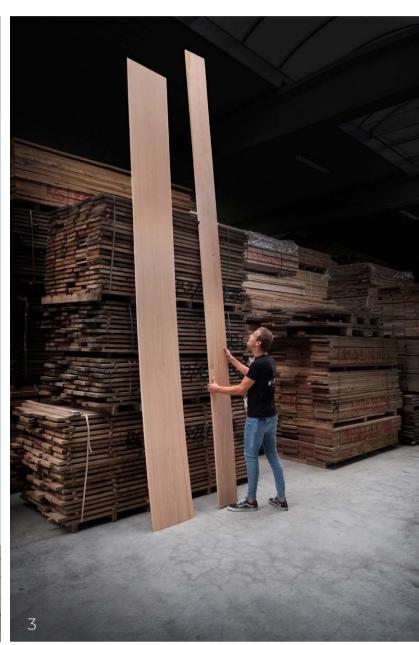

A spectacular range of larger-than-life planks, Colossal is Havwoods' biggest flooring offering spanning up to an impressive 15 metres in length and 50cm in width. Sawn from the entire length of a tree trunk, these breath-taking FSC (FSC-COO9500) Certified Timber planks offer wall-to-wall flooring with no end joints resulting in a truly seamless flooring solution.

beneath for extra stability and strength. Homeowners can choose between the starting size of 220mm width boards, up to 500mm width boards for those that want to make a true impact in their homes.

and sustainable flooring.