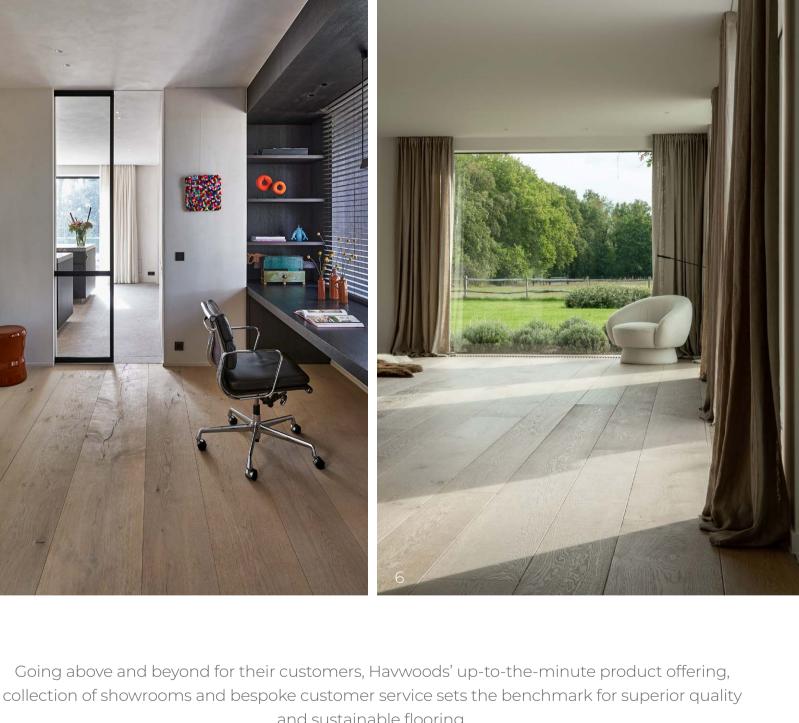

A spectacular range of larger-than-life planks, Colossal is Havwoods' biggest flooring offering spanning up to an impressive 15 metres in length and 50cm in width. Sawn from the entire length of a tree trunk, these breath-taking FSC (FSC-COO9500) Certified Timber planks offer wall-to-wall flooring with no end joints resulting in a truly seamless flooring solution.

Comprised of 3 layers, each board is 20mm thick and is created with a 4mm top layer of European Oak which is then secured to a 12mm ply core, and then further enhanced with a 4mm oak balancing layer

Providing six stunning colourways to choose from, the new collection is durable, robust and extremely hardwearing thanks to its beautiful and rustic brushed finish.

beneath for extra stability and strength. Homeowners can choose between the starting size of 220mm width boards, up to 500mm width boards for those that want to make a true impact in their homes.

and sustainable flooring.