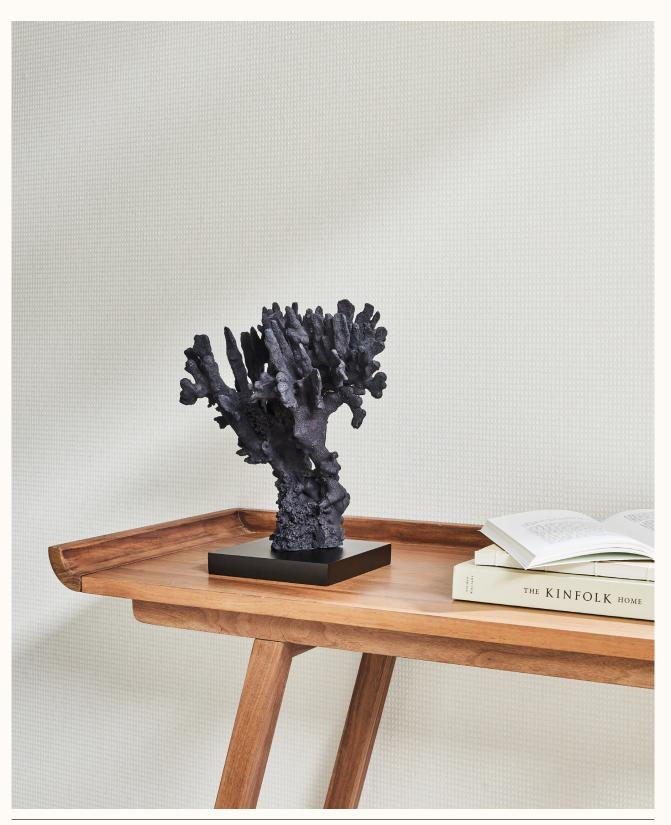

## O M E X C O Fine Belgian Wallcoverings

« Rivage is the newest addition to our High Performance range, boasting a new level of durability. »

Introducing RIVAGE, the newest addition to our High Performance range, boasting a new level of durability. These wallcoverings are not only PVC-free and bleach cleanable, but now have an enhanced performance with scrubbability.