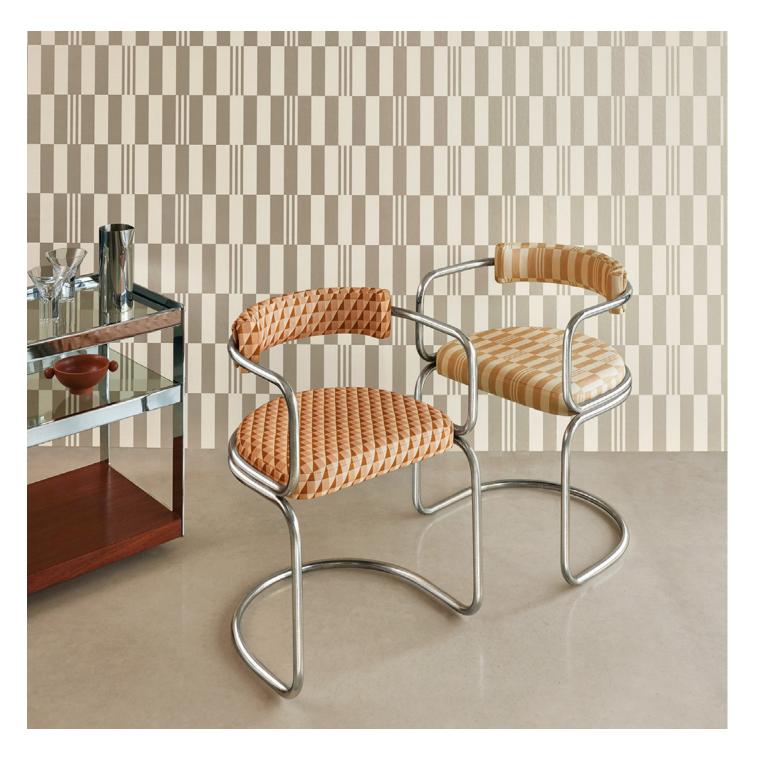

#### **RECYCLED PRINTS**

Segment is a fun, creative collection of handpainted graphics in a multitude of colours, digitally printed onto 100% recycled cotton from the fashion industry.

The designs were originally hand-painted using watercolours giving the prints a softer, organic edge, while an expressive palette of playful yet ontrend colour combinations find balance with classic neutral shades.

### CHECKERBOARD RECYCLED

Printed 100% Recycled Cotton 6 Colours 100% recycled cotton