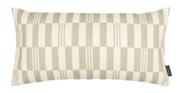

## Checkerboard KDC5306/01 Natural

30cm x 60cm (11.75" x 23.5") Cover: Printed 100% Recycled Cotton