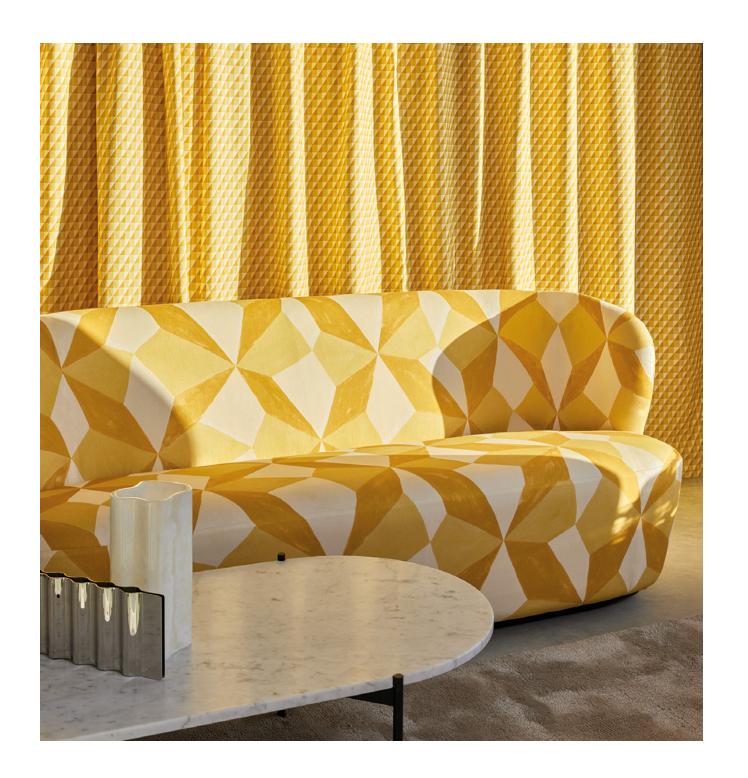

#### **RECYCLED PRINTS**

Segment is a fun, creative collection of handpainted graphics in a multitude of colours, digitally printed onto 100% recycled cotton from the fashion industry.

The designs were originally hand-painted using watercolours giving the prints a softer, organic edge, while an expressive palette of playful yet ontrend colour combinations find balance with classic neutral shades.

### SEGMENT RECYCLED

Printed 100% Recycled Cotton 6 Colours 100% recycled cotton