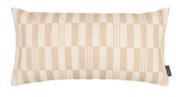

## Checkerboard KDC5306/01 Natural

30cm x 60cm (11.75" x 23.5") Cover: Printed 100% Recycled Cotton