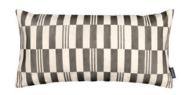

## Checkerboard KDC5306/04 Terracotta

30cm x 60cm (11.75" x 23.5") Cover: Printed 100% Recycled Cotton

## Checkerboard KDC5306/05 Pistachio

30cm x 60cm (11.75" x 23.5") Cover: Printed 100% Recycled Cotton

## Checkerboard KDC5306/01 Natural

30cm x 60cm (11.75" x 23.5") Cover: Printed 100% Recycled Cotton

## Checkerboard KDC5306/06 Monochrome

30cm x 60cm (11.75" x 23.5") Cover: Printed 100% Recycled Cotton