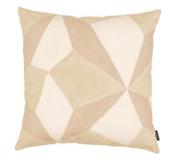

## **CUSHIONS**

Stars KDC5309/03 Natural

60cm x 60cm (23.5" x 23.5") Cover: Printed 100% Recycled Cotton

Stars KDC5309/05 Macchiato

60cm x 60cm (23.5" x 23.5") Cover: Printed 100% Recycled Cotton