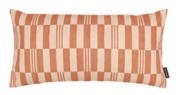

## Checkerboard KDC5306/04 Terracotta

30cm x 60cm (11.75" x 23.5") Cover: Printed 100% Recycled Cotton