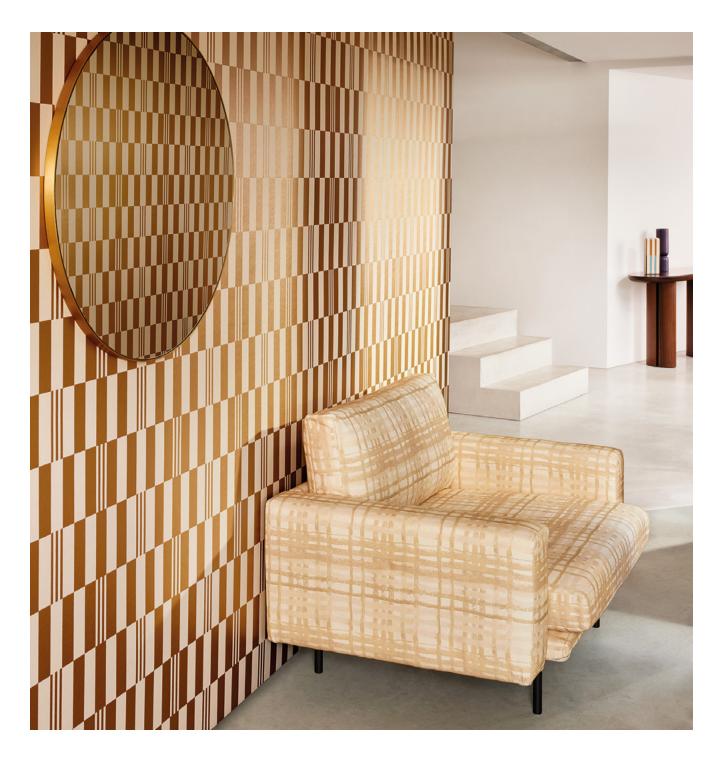

### CHECKERBOARD RECYCLED

Printed 100% Recycled Cotton 6 Colours 100% recycled cotton