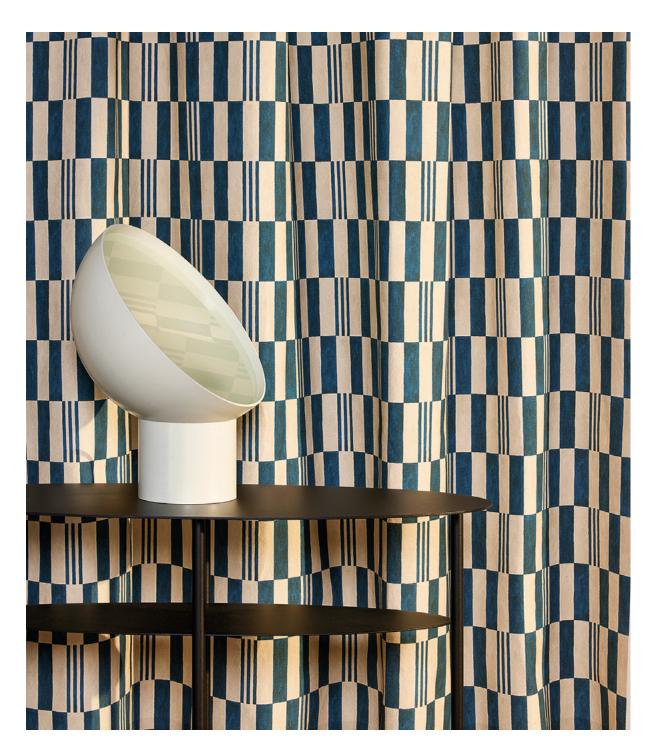

### CHECKERBOARD RECYCLED

Printed 100% Recycled Cotton 6 Colours 100% recycled cotton

## Checkerboard KDC5306/04 Terracotta

30cm x 60cm (11.75" x 23.5") Cover: Printed 100% Recycled Cotton

## Checkerboard KDC5306/05 Pistachio

30cm x 60cm (11.75" x 23.5") Cover: Printed 100% Recycled Cotton

## Checkerboard KDC5306/01 Natural

30cm x 60cm (11.75" x 23.5") Cover: Printed 100% Recycled Cotton

## Checkerboard KDC5306/06 Monochrome

30cm x 60cm (11.75" x 23.5") Cover: Printed 100% Recycled Cotton