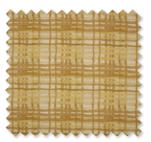

### **CRAYON RECYCLED**

Printed 100% Recycled Cotton 3 Colours 100% recycled cotton

 $\Box \diamondsuit \Box$ 