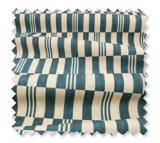

% recycled cotton from the fashion industry.

The designs were originally hand-painted using watercolours giving the prints a softer, organic edge, while an expressive palette of playful yet ontrend colour combinations find balance with classic neutral shades.

### **SUSTAINABLE NOTES**

Using recycled cotton reduces the number of raw materials needed to make new fabrics, helping to conserve natural resources. It also reduces the amount of waste that goes into landfill, and as recycled cotton is often made from high-quality, pre-consumer waste the cloth is just as soft and durable as regular cotton.

All designs have been pigment printed, pigment dyes are more eco-friendly than traditional printing as the water used in the dye is constantly recycled and no harmful chemicals are used.







### CHECKERBOARD RECYCLED

Printed 100% Recycled Cotton 6 Colours 100% recycled cotton





### **CRAYON RECYCLED**

Printed 100% Recycled Cotton 3 Colours 100% recycled cotton

 $\Box \diamondsuit \Box$ 





### SEGMENT RECYCLED

Printed 100% Recycled Cotton 6 Colours 100% recycled cotton







### STARS RECYCLED

Printed 100% Recycled Cotton 6 Colours 100% recycled cotton





### TWIST RECYCLED

Printed 100% Recycled Cotton 5 Colours 100% recycled cotton



## **CUSHIONS**



Stars KDC5309/03 Natural

60cm x 60cm (23.5" x 23.5") Cover: Printed 100% Recycled Cotton



Stars KDC5309/05 Macchiato

60cm x 60cm (23.5" x 23.5") Cover: Printed 100% Recycled Cotton



## Checkerboard KDC5306/04 Terracotta

30cm x 60cm (11.75" x 23.5") Cover: Printed 100% Recycled Cotton



## Checkerboard K