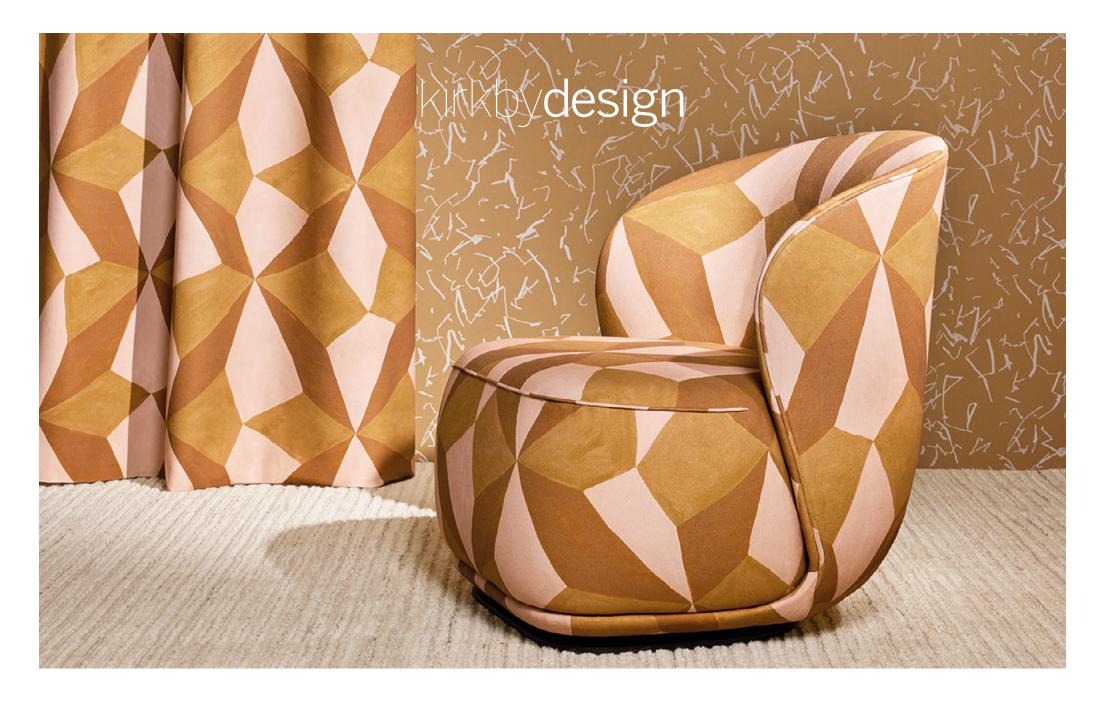

# **SEGMENT**

#### **RECYCLED PRINTS**

Segment is a fun, creative collection of handpainted graphics in a multitude of colours, digitally printed onto 100% recycled cotton from the fashion industry.

The designs were originally hand-painted using watercolours giving the prints a softer, organic edge, while an expressive palette of playful yet ontrend colour combinations find balance with classic neutral shades.

### SEGMENT RECYCLED

Printed 100% Recycled Cotton 6 Colours 100% recycled cotton