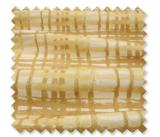

watercolours giving the prints a softer, organic edge, while an expressive palette of playful yet ontrend colour combinations find balance with classic neutral shades.

### **SUSTAINABLE NOTES**

Using recycled cotton reduces the number of raw materials needed to make new fabrics, helping to conserve natural resources. It also reduces the amount of waste that goes into landfill, and as recycled cotton is often made from high-quality, pre-consumer waste the cloth is just as soft and durable as regular cotton.

All designs have been pigment printed, pigment dyes are more eco-friendly than traditional printing as the water used in the dye is constantly recycled and no harmful chemicals are used.







### CHECKERBOARD RECYCLED

Printed 100% Recycled Cotton 6 Colours 100% recycled cotton





### **CRAYON RECYCLED**

Printed 100% Recycled Cotton 3 Colours 100% recycled cotton

 $\Box \diamondsuit \Box$ 





### SEGMENT RECYCLED

Printed 100% Recycled Cotton 6 Colours 100% recycled cotton







### STARS RECYCLED

Printed 100% Recycled Cotton 6 Colours 100% recycled cotton





### TWIST RECYCLED

Printed 100% Recycled Cotton 5 Colours 100% recycled cotton



## **CUSHIONS**



Stars KDC5309/03 Natural

60cm x 60cm (23.5" x 23.5") Cover: Printed 100% Recycled Cotton



Stars KDC5309/05 Macchiato

60cm x 60cm (23.5" x 23.5") Cover: Printed 100% Recycled Cotton



## Checkerboard KDC5306/04 Terracotta

30cm x 60cm (11.75" x 23.5") Cover: Printed 100% Recycled Cotton



## Checkerboard KDC5306/05 Pistachio

30cm x 60cm (11.75" x 23.5") Cover: Printed 100% Recycled Cotton



##