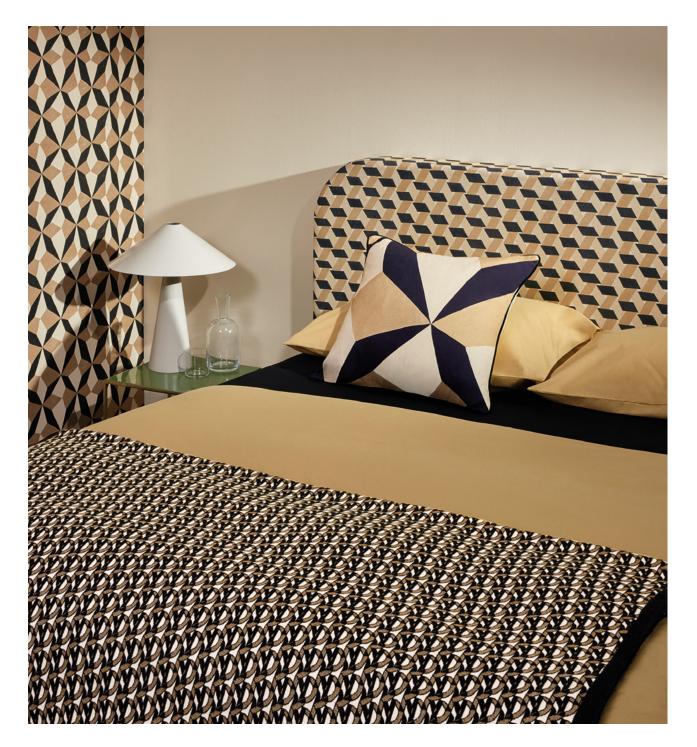

### STARS RECYCLED

Printed 100% Recycled Cotton 6 Colours 100% recycled cotton

## **CUSHIONS**

Stars KDC5309/03 Natural

60cm x 60cm (23.5" x 23.5") Cover: Printed 100% Recycled Cotton

Stars KDC5309/05 Macchiato

60cm x 60cm (23.5" x 23.5") Cover: Printed 100% Recycled Cotton