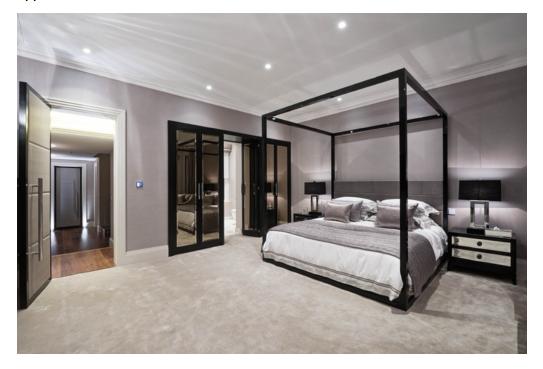

Italian for silk, <u>Seta</u> is a sumptuous 7mm pile height with an incredibly soft feel. Its deep pile construction feels as smooth under foot as the name suggests, creating a blissful interior.

<u>Lusso</u> lives up to its name and is the watchword in luxury, with a perfect pairing of refinement and indulgence. Lusso offers a beautifully deep 11mm pile height which combines with silk-like qualities for the ultimate in opulence.

Seta and Lusso are available in 4m and 5m widths, with a woven felt backing, in 10 beautiful colourways. These deep pile designs create a velvety, textured carpet with a multi-faceted appearance.

Despite the luxury look and feel, both Seta and Lusso are manufactured to withstand heavy footfall. They are heavy domestic (Class 23) and general commercial (Class 32) rated and hold fire classification Cfl-S1. They are moth resistant and have also been certified Gold Standard of the Indoor Air Comfort Certification, which is the benchmark of VOC emission standards.