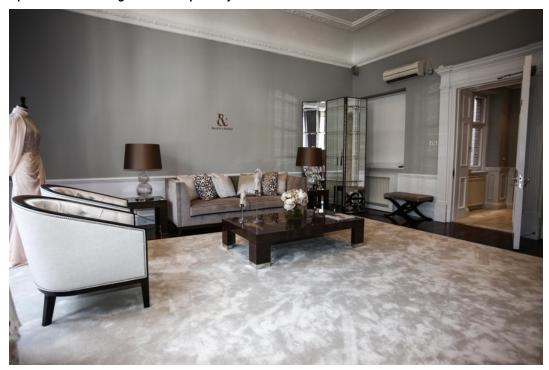

Italian for silk, <u>Seta</u> is a sumptuous 7mm pile height with an incredibly soft feel. Its deep pile construction feels as smooth under foot as the name suggests, creating a blissful interior.

<u>Lusso</u> lives up to its name and is the watchword in luxury, with a perfect pairing of refinement and indulgence. Lusso offers a beautifully deep 11mm pile height which combines with silk-like qualities for the ultimate in opulence.

Seta and Lusso are available in 4m and 5m widths, with a woven felt backing, in 10 beautiful colourways. These deep pile designs create a velvety, textured carpet with a multi-faceted appearance.

Despite the luxury look and feel, both Seta and Lusso are manufactured to withstand heavy footfall. They are heavy domestic (Class 23) and general commercial (Class 32) rated and hold fire classification Cfl-S1. They are moth resistant and have also been certified Gold Standard of the Indoor Air Comfort Certification, which is the benchmark of VOC emission standards.