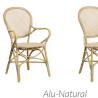

Our new Rossini Exterior chairs are handcrafted in aluminum and ArtFibre using the same traditional techniques as in the production of the original Rossini rattan chair. Rossini Exterior is found in two handpainted colors: Alu-Antique and Alu-Natural.

Recommended retail pricess:

Rossini Exterior armchair EUR 625 / DKK 3,595 / GBP 529 / SEK 4,865 / NOK 4,865 Rossini Exterior side chair EUR 595 / DKK 3,495 / GBP 519 / SEK 4,695 / NOK 4,695

Alu-Antique

FOR MORE INFORMATION:
PR & MARKETING MANAGER METTE SOFIE GERVIG KASTRUP
MSG@SIKA-DESIGN.COM +45 6324 3873