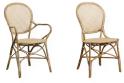

Our new Rossini Exterior chairs are handcrafted in aluminum and ArtFibre using the same traditional techniques as in the production of the original Rossini rattan chair. Rossini Exterior is found in two handpainted colors: Alu-Antique and Alu-Natural.

Recommended retail pricess:

Rossini Exterior armchair EUR 625 / DKK 3,595 / GBP 529 / SEK 4,865 / NOK 4,865 Rossini Exterior side chair EUR 595 / DKK 3,495 / GBP 519 / SEK 4,695 / NOK 4,695

Alu-Antique

FOR MORE INFORMATION:
PR & MARKETING MANAGER METTE SOFIE GERVIG KASTRUP
MSG@SIKA-DESIGN.COM +45 6324 3873