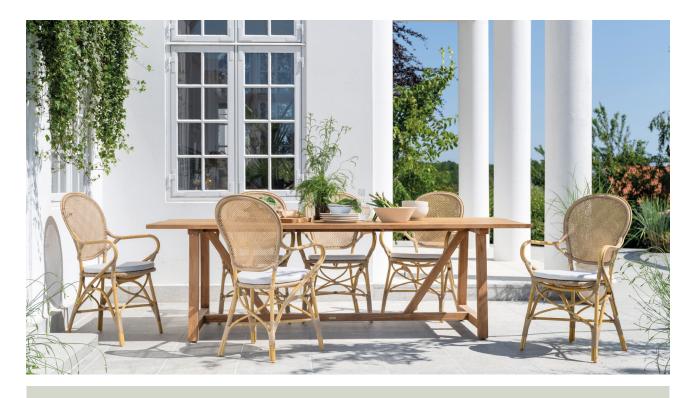

## Signature chair now made for outdoor

This spring, Sika-Design launches an outdoor-version of our most popular chair, the Rossini dining chair designed in 1993.

A merge of Danish aesthetics and the sculptural lines of Japan The Rossini chair is our all-time most popular chair and can very well be named our signature chair. The chair was designed in 1993 in a collaboration between Knud Andreasen, the 2nd generation in Sika-Design, and the famous Japanese designer Yamakawa.

Our new Rossini Exterior chairs are handcrafted in aluminum and ArtFibre using the same traditional techniques as in the production of the original Rossini rattan chair. Rossini Exterior is found in two handpainted colors: Alu-Antique and Alu-Natural.