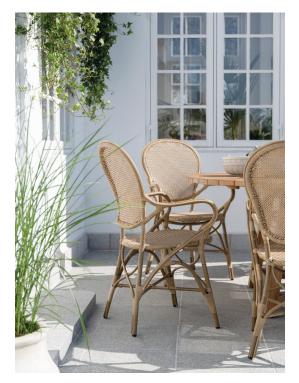

## Signature chair now made for outdoor

This spring, Sika-Design launches an outdoor-version of our most popular chair, the Rossini dining chair designed in 1993.

A merge of Danish aesthetics and the sculptural lines of Japan The Rossini chair is our all-time most popular chair and can very well be named our signature chair. The chair was designed in 1993 in a collaboration between Knud Andreasen, the 2nd generation in Sika-Design, and the famous Japanese designer Yamakawa.

Our new Rossini Exterior chairs are handcrafted in aluminum and ArtFibre using the same traditional techniques as in the production of the original Rossini rattan chair. Rossini Exterior is found in two handpainted colors: Alu-Antique and Alu-Natural.