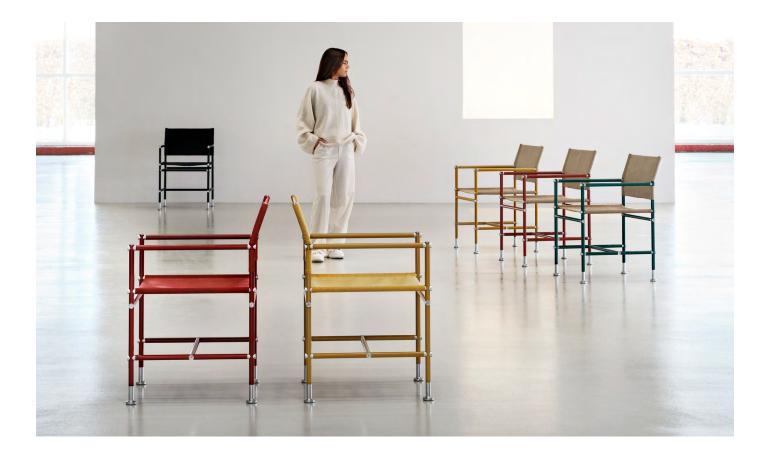

Lindau, Borselius & Bernstrand | 2024

Seat height 40/46cm Total height 76/83cm Depth 58cm Width 55cm

ABLE

Are we ABLE to think inside the box? The constant shrinking box, with walls of rules, regulations, laws, certificates, and demands. There is no newness to Blå Station when it comes to addressing issues such as sustainability, durability, and timelessness. In fact, since 1986 and the birth of the company, these factors have been constant throughout every design. However, could all questions and demands be addressed in one product? Could one product be sustainable, recyclable, upgradeable, changeable, renewable, dismountable, traceable, serviceable, adaptable, and still lovable? ABLE is more than a chair, more than an armchair. A polyfunctional, yet concrete and honest character. 100% recyclable. So, yes, we are ABLE!