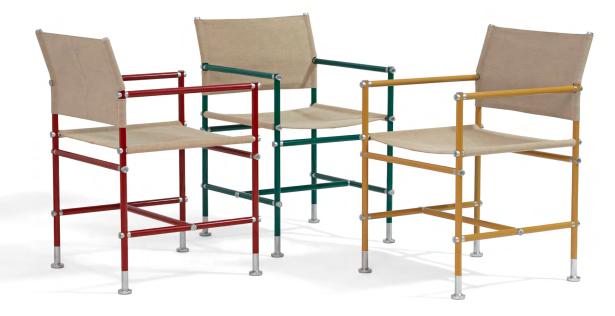

Lindau, Borselius & Bernstrand | 2024

Seat height 40/46cm Total height 76/83cm Depth 58cm Width 55cm

ABLE

Are we ABLE to think inside the box? The constant shrinking box, with walls of rules, regulations, laws, certificates, and demands. There is no newness to Blå Station when it comes to addressing issues such as sustainability, durability, and timelessness. In fact, since 1986 and the birth of the company, these factors have been constant throughout every design. However, could all questions and demands be addressed in one product? Could one product be sustainable, recyclable, upgradeable, changeable, renewable, dismountable, traceable, serviceable, adaptable, and still lovable? ABLE is more than a chair, more than an armchair. A polyfunctional, yet concrete and honest character. 100% recyclable. So, yes, we are ABLE!