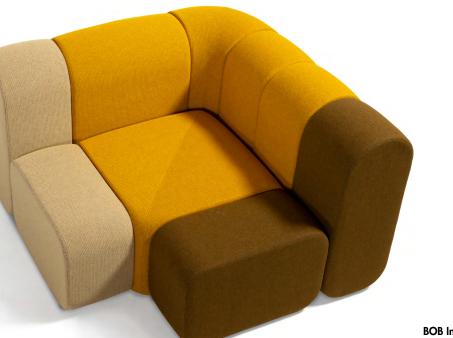

BOB Inner CornerSeat height40cmTotal height72cm

Borselius & Bernstrand | 2017-2024

## **BOB Corner & BOB Split**

**BOB CORNER**. When the wavy rolling form of the BOB sofa system encounters a corner, a hairpin bend might not be enough. It is now possible to build BOB with sharp 90-degree corners as well as soft corners. BOB Corner will also allow for plant arrangements, and similar breaks to be inserted.