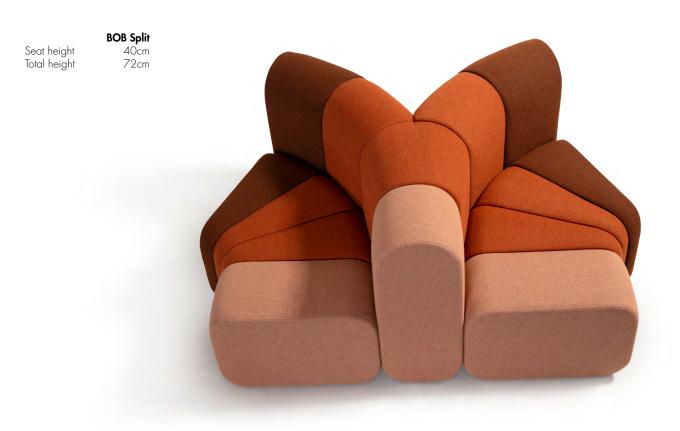

**BOB SPLIT.** When you want to go in different directions at the same time. There are projects where you don't want to turn left or right but both ways at the same time. BOB Split works as an offshoot so you don't have to choose.