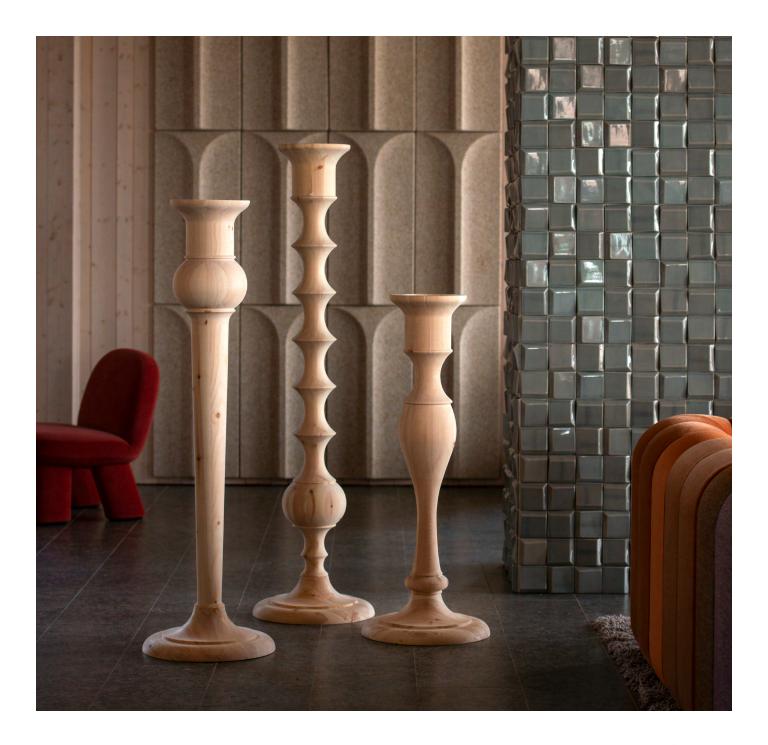

## Anki Gneib | 2011-2023 **Holy Moly**

Times are changing and more than ever we need to surround ourselves with objects that inspire us, that create a mood and make us reflect. The monumental candlestick Holy Moly encourages us to celebrate in our everyday lives. Holy Moly embraces the Scandinavian traditions of worship and the importance of illumination during our long Nordic winter nights with the magical warmth of candlelight. The shapes are drawn from classical models, each with its own expression, that complement and interact with each other.

Height Foot Ø 160cm Height 42cm Foot Ø

Holy Moly 1

Holy Moly 2 140cm Height 42cm FootØ Holy Moly 3 110cm 42cm