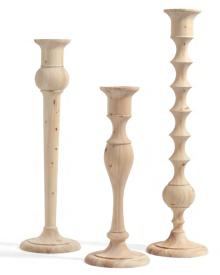

Height Foot Ø 160cm Height 42cm Foot Ø

Holy Moly 1

Holy Moly 2 140cm Height 42cm FootØ Holy Moly 3 110cm 42cm