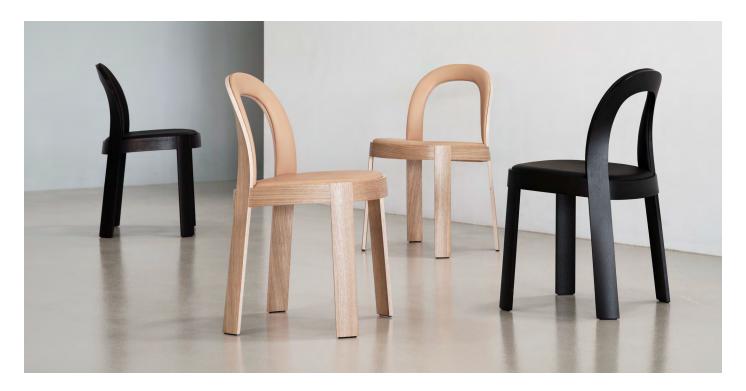

## **OM Dressed**

| Seat height  | 46cm |
|--------------|------|
| Total height | 79cm |
| Depth        | 50cm |
| Width        | 48cm |
|              |      |

A true innovation. Sturdy but nimble, and very comfortable. OM presents a generously slender seat supported by minimal construction. An expertly moulded piece of plywood turns the hind legs into an accommodating backrest. The same thinly cut plywood is used for the front legs and the enclosing rim, all with a precise geometry that allow for a play of shadows and light to set off the lightness of the design even further. OM is made in European oak or ash; dyed colours are optional along with padded seats. New in 2024 is the leather padded backrests.