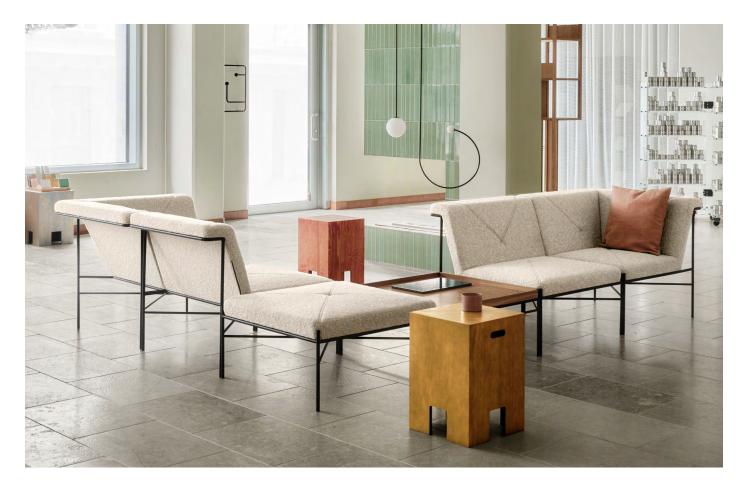

## **Unit Corner & Unit X**

The light and nimble modular sofa system Unit is updated with a new frame that makes it more accessible and gives Unit an even lighter expression – truly like a magic carpet. But why stop there? Unit is as always available as a stool, easy chair, table section and now also as a brand-new corner section to complete the system and bring it to new environments with a greater creative canvas.