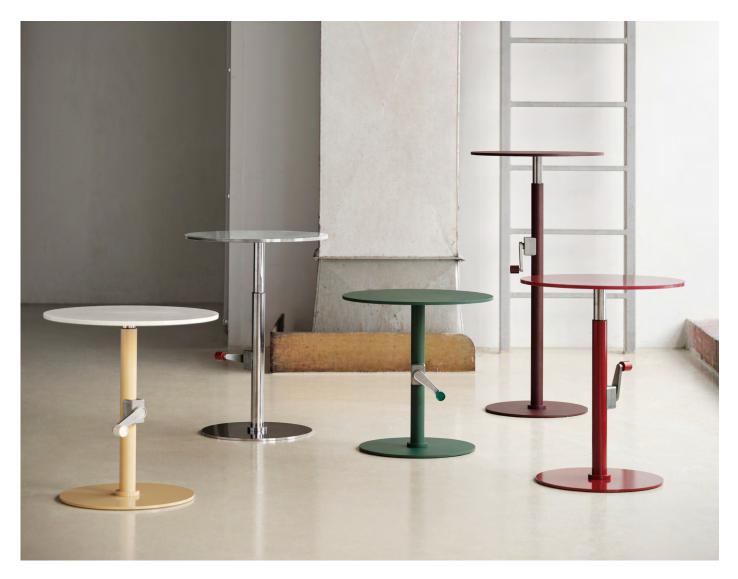

## Bernstrand & Borselius | 2024

In a world constantly flooded with new digital and human-abandoned solutions, Veva became an opportunity for us to return to the simple, the obvious - what the eye sees and understands - in an instant. In the near future the function of cranking may no longer be a matter of course. For us, a crank conveys that something can be turned, go up and down, in or out. We automatically grab the knob and start cranking to see what happens. We can almost see our new table, Veva, as an educational product, to preserve a simple and, for us, obvious manual intervention. We are functionalists after all. But, in the small, custom-made-by-us crankcase, major, advanced technology can be found. A technique that normally requires completely different volumes to work. Come on - Here's VEVA!

VEVA LOW Minimum height 52cm Maximum height 72cm Table top Ø 52cm M M Ta

VEVA HIGHMinimum height90cmMaximum height120cmTable top Ø52cm