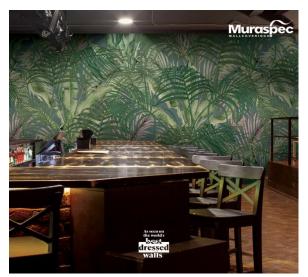

**Floral & Botanics wallmotion** collection with 2 new additions LTD02600 & LTD02570 wallcovering designs with timeless charm of botanical inspirations.

LTD02590

LTD02600

LTD02570

**Scenics wallmotion** collection with 4 new additions LTD02610, LTD02550, LTD02540 (version with animals) & LTD02530 an interior of scenic wonders as our themed wallcoverings transport you to breathtaking landscapes or for those with a love for nature.

LTD02560

LTD02541 (version without animals)

LTD02540 (version with animals)

LTD02530

**Abstract wallmotion** collection with 2 new additions LTD02610 & LTD02550 Ombre Stripe design that brings a contemporary flair, showcasing a spectrum of hues gracefully transitioning from light to dark.