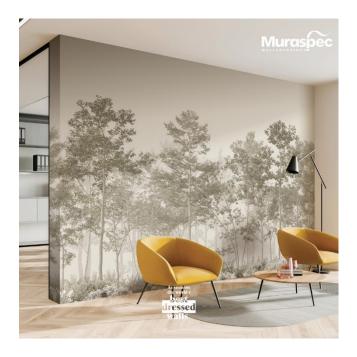

**Floral & Botanics wallmotion** collection with 2 new additions LTD02600 & LTD02570 wallcovering designs with timeless charm of botanical inspirations.

LTD02590

LTD02600

LTD02570

**Scenics wallmotion** collection with 4 new additions LTD02610, LTD02550, LTD02540 (version with animals) & LTD02530 an interior of scenic wonders as our themed wallcoverings transport you to breathtaking landscapes or for those with a love for nature.

LTD02560

LTD02541 (version without animals)

LTD02540 (version with animals)

LTD02530

**Abstract wallmotion** collection with 2 new additions LTD02610 & LTD02550 Ombre Stripe design that brings a contemporary flair, showcasing a spectrum of hues gracefully transitioning from light to dark.