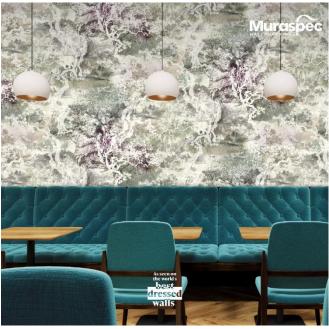

**Floral & Botanics wallmotion** collection with 2 new additions LTD02600 & LTD02570 wallcovering designs with timeless charm of botanical inspirations.

LTD02590

LTD02600

LTD02570

**Scenics wallmotion** collection with 4 new additions LTD02610, LTD02550, LTD02540 (version with animals) & LTD02530 an interior of scenic wonders as our themed wallcoverings transport you to breathtaking landscapes or for those with a love for nature.

LTD02560

LTD02541 (version without animals)

LTD02540 (version with animals)

LTD02530

**Abstract wallmotion** collection with 2 new additions LTD02610 & LTD02550 Ombre Stripe design that brings a contemporary flair, showcasing a spectrum of hues gracefully transitioning from light to dark.