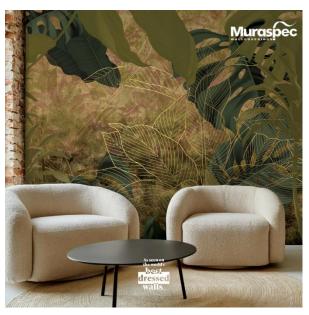

**Floral & Botanics wallmotion** collection with 2 new additions LTD02600 & LTD02570 wallcovering designs with timeless charm of botanical inspirations.

LTD02590

LTD02600

LTD02570

**Scenics wallmotion** collection with 4 new additions LTD02610, LTD02550, LTD02540 (version with animals) & LTD02530 an interior of scenic wonders as our themed wallcoverings transport you to breathtaking landscapes or for those with a love for nature.