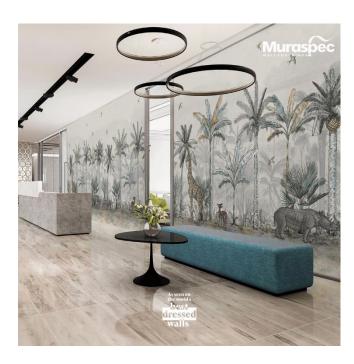

**Floral & Botanics wallmotion** collection with 2 new additions LTD02600 & LTD02570 wallcovering designs with timeless charm of botanical inspirations.

LTD02590

LTD02600

LTD02570

**Scenics wallmotion** collection with 4 new additions LTD02610, LTD02550, LTD02540 (version with animals) & LTD02530 an interior of scenic wonders as our themed wallcoverings transport you to breathtaking landscapes or for those with a love for nature.

LTD02560

LTD02541 (version without animals)

LTD02540 (version with animals)

LTD02530

**Abstract wallmotion** collection with 2 new additions LTD02610 & LTD02550 Ombre Stripe design that brings a contemporary flair, showcasing a spectrum of hues gracefully transitioning from light to dark.