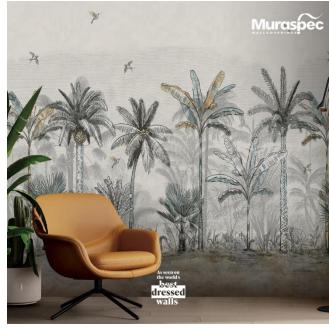

**Floral & Botanics wallmotion** collection with 2 new additions LTD02600 & LTD02570 wallcovering designs with timeless charm of botanical inspirations.

LTD02590

LTD02600

LTD02570

**Scenics wallmotion** collection with 4 new additions LTD02610, LTD02550, LTD02540 (version with animals) & LTD02530 an interior of scenic wonders as our themed wallcoverings transport you to breathtaking landscapes or for those with a love for nature.

LTD02560

LTD02541 (version without animals)

LTD02540 (version with animals)

LTD02530

**Abstract wallmotion** collection with 2 new additions LTD02610 & LTD02550 Ombre Stripe design that brings a contemporary flair, showcasing a spectrum of hues gracefully transitioning from light to dark.