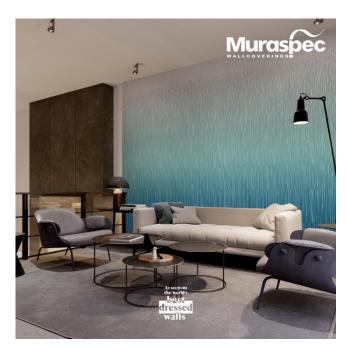

LTD02560

LTD02541 (version without animals)

LTD02540 (version with animals)

LTD02530

**Abstract wallmotion** collection with 2 new additions LTD02610 & LTD02550 Ombre Stripe design that brings a contemporary flair, showcasing a spectrum of hues gracefully transitioning from light to dark.

This subtle yet impactful design adds a modern touch to any room, creating a harmonious flow that complements your interior decor.

Mineral wallmotion collection with 1 new addition LTD02581

Muraspec Wallcoverings is an international leader in the commercial and bespoke wallcoverings industry.