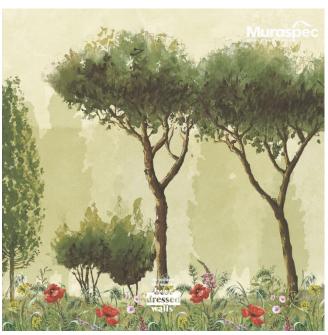

**Floral & Botanics wallmotion** collection with 2 new additions LTD02600 & LTD02570 wallcovering designs with timeless charm of botanical inspirations.

LTD02590

LTD02600

LTD02570

**Scenics wallmotion** collection with 4 new additions LTD02610, LTD02550, LTD02540 (version with animals) & LTD02530 an interior of scenic wonders as our themed wallcoverings transport you to breathtaking landscapes or for those with a love for nature.