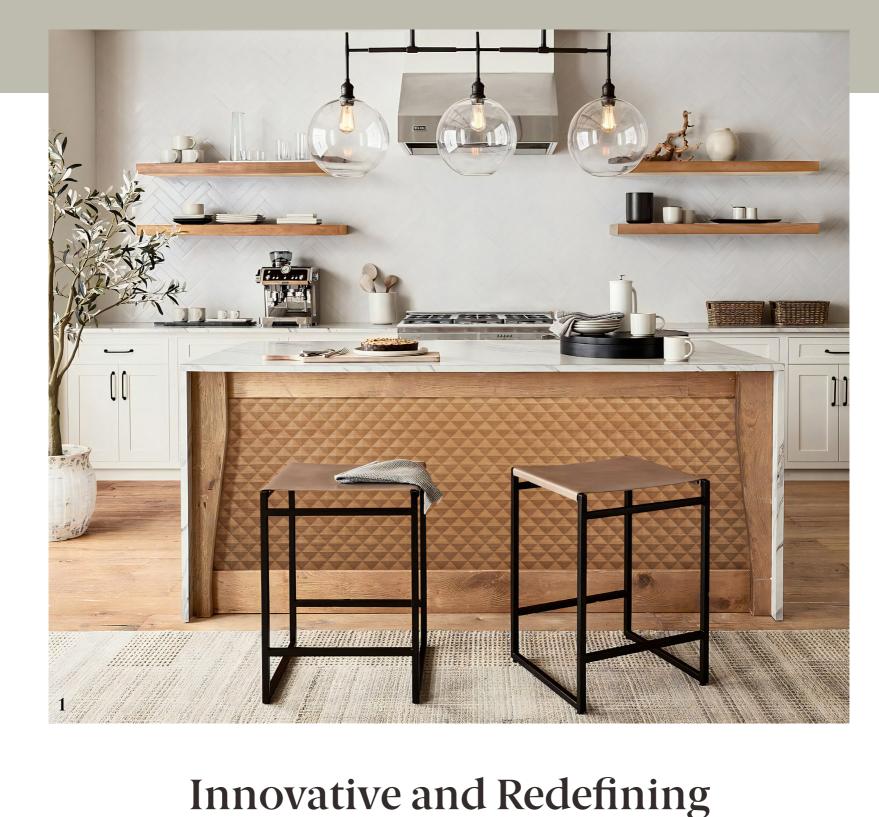

## Havwoods launches new Purepanel 3D collection

Leading wood surface specialist, Havwoods, is thrilled to announce the launch of its newest collection - the innovative and redefining Purepanel 3D collection.

With this latest offering, Havwoods has incorporated all of the core elements of

the standard Purepanel Collection; combining hardwood veneers with either an MDF or a plywood coreboard, taking them to a new dimension.

a truly unique design solution. These innovative designs tap into a selection of

2024's key interior design trends including warm, earthy tones and wood-effect

cabinetry in the kitchen, inspired by Scandi design, which places the beauty and

versatility of wood centre-stage.

Alongside the trend for warm woods and natural materials, there has also been a

demand for texture in kitchens as well as furniture and cabinetry, with Havwoods'

Fleuve and Diamant Walnut panels offering a stunning, textured finish. The rattan