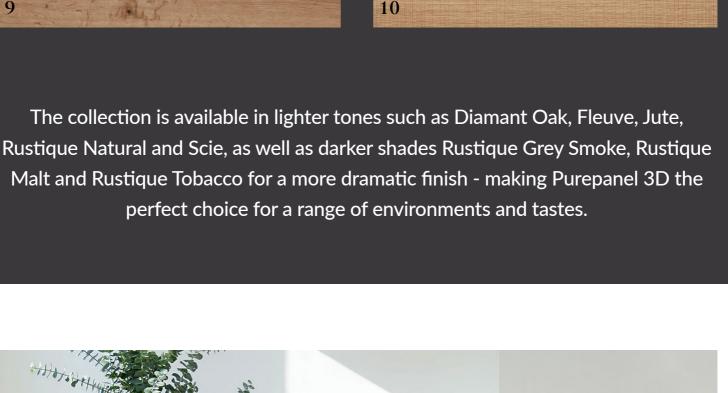

8. Jute, £251.95 per panel (1040mm x 2200mm x 19mm)

9. Rustique Natural, £369.95 per panel (1220mm x 3050mm x 19mm)

**HAVWOODS** 

1 & 2. Diamant Oak, £299.95 per panel (1040mm x 2200mm x 20mm) 3. Rustique Grey Smoke, £369.95 per panel (1220mm x 3050mm x 19mm) 4. Rustique Malt, £369.95 per panel (1220mm x 3050mm x 19mm) 5. Rustique Tobacco, £369.95 per panel (1220mm x 3050mm x 19mm) 6. Diamant Walnut, £382.95 per panel (1040mm x 2200mm x 20mm)

10. Scie, £251.95 per panel (1040mm x 2200mm x 19mm) View the latest Woodbook here

Notes to Editor Inspiring architects and interior designers for nearly 50 years, Havwoods is the prevailing name in beautiful wood surface design for floors, walls and ceilings, joinery and cabinetry, acoustics, curves, stairs and profiles. With products found in some of the world's finest restaurants, hotels, retail and workspaces, private residencies and more, Havwoods' superior collection is available in an extensive range of species, finishes and colours to ensure the perfect fit for any interior. Combining unrivalled expertise and latest designs, Havwoods sets the benchmark for outstanding quality wood surfacing. Their showrooms in the UK include Clerkenwell and Chelsea in London, Carnforth near Lake District, Knutsford in Cheshire, and Guildford in Surrey. Free hand samples are available to order from their website.