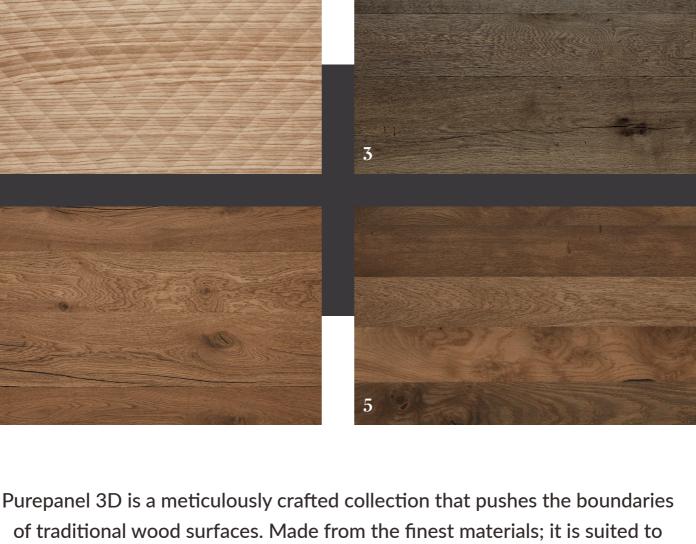

8. Jute, £251.95 per panel (1040mm x 2200mm x 19mm)

9. Rustique Natural, £369.95 per panel (1220mm x 3050mm x 19mm)

**HAVWOODS** 

1 & 2. Diamant Oak, £299.95 per panel (1040mm x 2200mm x 20mm) 3. Rustique Grey Smoke, £369.95 per panel (1220mm x 3050mm x 19mm) 4. Rustique Malt, £369.95 per panel (1220mm x 3050mm x 19mm) 5. Rustique Tobacco, £369.95 per panel (1220mm x 3050mm x 19mm) 6. Diamant Walnut, £382.95 per panel (1040mm x 2200mm x 20mm)

10. Scie, £251.95 per panel (1040mm x 2200mm x 19mm) View the latest Woodbook here

Notes to Editor Inspiring architects and interior designers for nearly 50 years, Havwoods is the prevailing name in beautiful wood surface design for floors, walls and ceilings, joinery and cabinetry, acoustics, curves, stairs and profiles. With products found in some of the world's finest restaurants, hotels, retail and workspaces, private residencies and more, Havwoods' superior collection is available in an extensive range of species, finishes and colours to ensure the perfect fit for any interior. Combining unrivalled expertise and latest designs, Havwoods sets the benchmark for outstanding quality wood surfacing. Their showrooms in the UK include Clerkenwell and Chelsea in London, Carnforth near Lake District, Knutsford in Cheshire, and Guildford in Surrey. Free hand samples are available to order from their website.