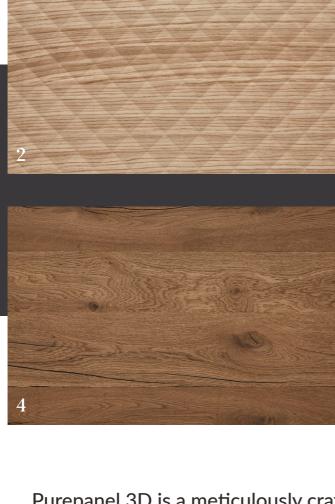

8. Jute, £251.95 per panel (1040mm x 2200mm x 19mm)

9. Rustique Natural, £369.95 per panel (1220mm x 3050mm x 19mm)

**HAVWOODS** 

1 & 2. Diamant Oak, £299.95 per panel (1040mm x 2200mm x 20mm) 3. Rustique Grey Smoke, £369.95 per panel (1220mm x 3050mm x 19mm) 4. Rustique Malt, £369.95 per panel (1220mm x 3050mm x 19mm) 5. Rustique Tobacco, £369.95 per panel (1220mm x 3050mm x 19mm) 6. Diamant Walnut, £382.95 per panel (1040mm x 2200mm x 20mm)

10. Scie, £251.95 per panel (1040mm x 2200mm x 19mm) View the latest Woodbook here

Notes to Editor Inspiring architects and interior designers for nearly 50 years, Havwoods is the prevailing name in beautiful wood surface design for floors, walls and ceilings, joinery and cabinetry, acoustics, curves, stairs and profiles. With products found in some of the world's finest restaurants, hotels, retail and workspaces, private residencies and more, Havwoods' superior collection is available in an extensive range of species, finishes and colours to ensure the perfect fit for any interior. Combining unrivalled expertise and latest designs, Havwoods sets the benchmark for outstanding quality wood surfacing. Their showrooms in the UK include Clerkenwell and Chelsea in London, Carnforth near Lake District, Knutsford in Cheshire, and Guildford in Surrey. Free hand samples are available to order from their website.