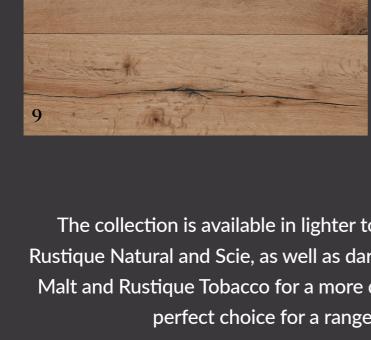

8. Jute, £251.95 per panel (1040mm x 2200mm x 19mm)

9. Rustique Natural, £369.95 per panel (1220mm x 3050mm x 19mm)

**HAVWOODS** 

1 & 2. Diamant Oak, £299.95 per panel (1040mm x 2200mm x 20mm) 3. Rustique Grey Smoke, £369.95 per panel (1220mm x 3050mm x 19mm) 4. Rustique Malt, £369.95 per panel (1220mm x 3050mm x 19mm) 5. Rustique Tobacco, £369.95 per panel (1220mm x 3050mm x 19mm) 6. Diamant Walnut, £382.95 per panel (1040mm x 2200mm x 20mm)