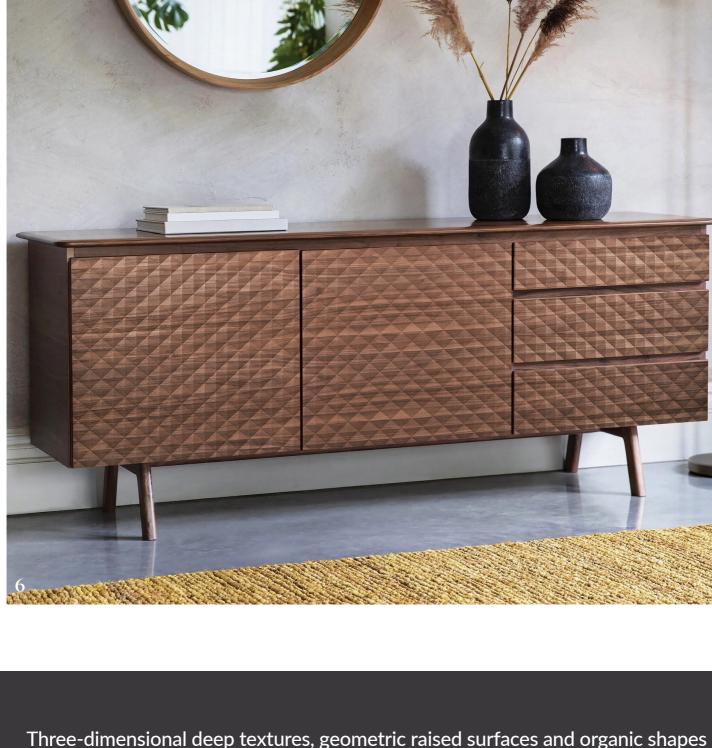

manufacture bespoke furniture and cabinetry.

a wide range of applications such as wall and ceiling coverings and interior

doors. Stunning fabrication can also be achieved when using Purepanel 3D to

8

have been combined with a mix of smoked and natural real wood veneers to create

a truly unique design solution. These innovative designs tap into a selection of

2024's key interior design trends including warm, earthy tones and wood-effect

cabinetry in the kitchen, inspired by Scandi design, which places the beauty and

versatility of wood centre-stage.

Alongside the trend for warm woods and natural materials, there has also been a

demand for texture in kitchens as well as furniture and cabinetry, with Havwoods'

Fleuve and Diamant Walnut panels offering a stunning, textured finish. The rattan