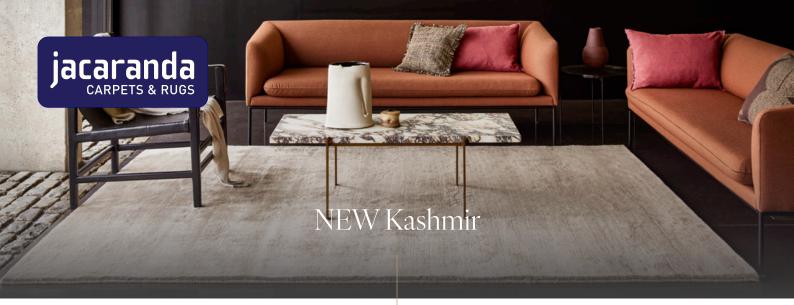

New Kashmir combines outstanding depth with Cashmere's signature softness and the strength of pure wool. At 25mm, Kashmir is Jacaranda's deepest pile to date, handwoven into a lustrous velvet, full of handmade personality.

## Choice

Kashmir comes in 7 rich tones inspired by nature, stocked in 4m wide broadloom and rug sizes 170 x 240cm, 200 x 300cm and 300 x 400cm. Bespoke rug sizes and 5m wide broadloom are available by special order.