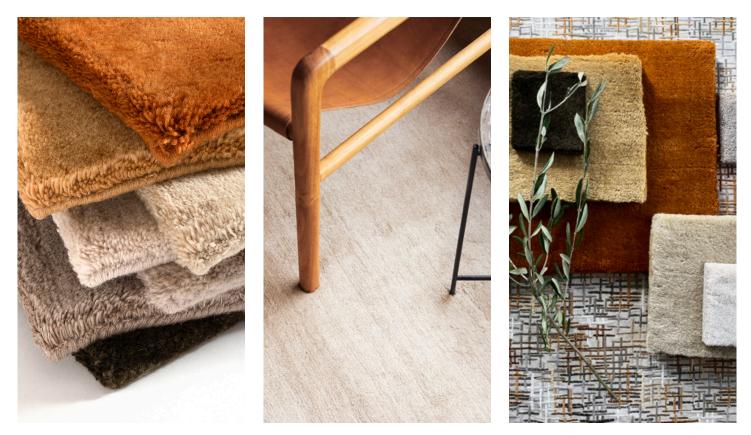

## Choice

Kashmir comes in 7 rich tones inspired by nature, stocked in 4m wide broadloom and rug sizes 170 x 240cm, 200 x 300cm and 300 x 400cm. Bespoke rug sizes and 5m wide broadloom are available by special order.