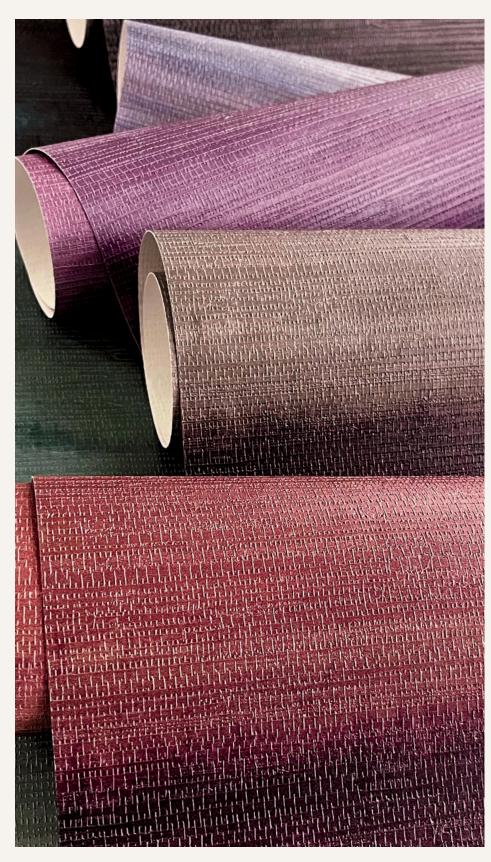

## ELEVATE YOUR INTERIORS WITH MURASPEC'S DREAMSCAPE OMBRE WALLCOVERING

Unveiled this week as Muraspec's Dreamscape collection, the Ombre wallcovering is a true embodiment of serene elegance. Inspired by natural horizons and gentle colour transitions, this design brings a calming gradient effect to interiors, creating an ideal backdrop for modern, minimalist, and contemporary spaces. The Ombre pattern strikes the perfect balance between subtlety and impact, making it suitable for both residential and commercial settings, from Hospitality to Healthcare environments.