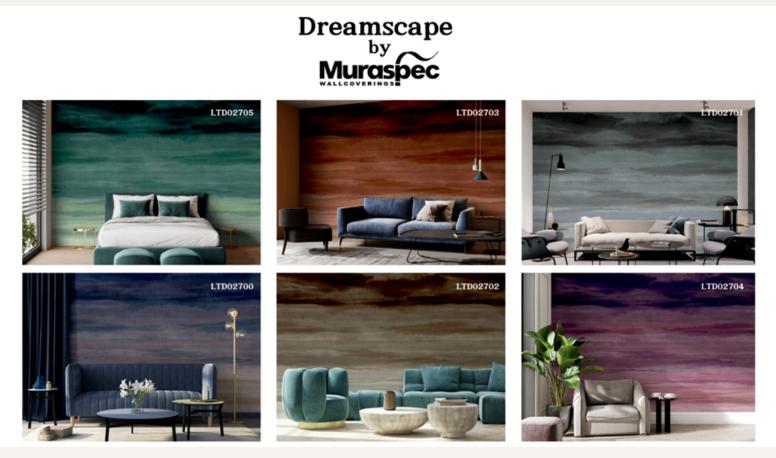

## ELEVATE YOUR INTERIORS WITH MURASPEC'S DREAMSCAPE OMBRE WALLCOVERING

Unveiled this week as Muraspec's Dreamscape collection, the Ombre wallcovering is a true embodiment of serene elegance. Inspired by natural horizons and gentle colour transitions, this design brings a calming gradient effect to interiors, creating an ideal backdrop for modern, minimalist, and contemporary spaces. The Ombre pattern strikes the perfect balance between subtlety and impact, making it suitable for both residential and commercial settings, from Hospitality to Healthcare environments.