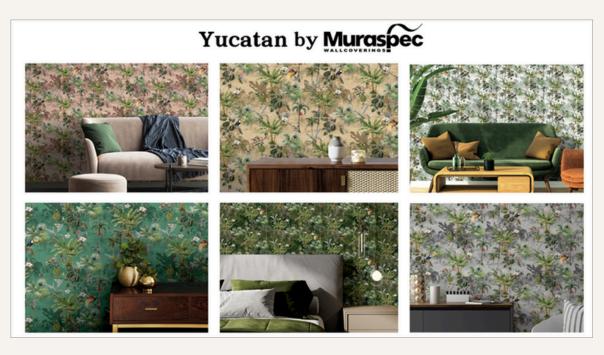

On the other hand, Yucatan presents a more understated approach, with a vintage-inspired design that celebrates the beauty of nature through layered foliage and soft, nuanced tones. The subtle yet sophisticated imagery creates depth and visual interest, offering a refined elegance that suits a variety of interior styles. Yucatan is perfect for spaces that demand a touch of understated beauty and timeless charm, ideal for environments where a sophisticated atmosphere is key.