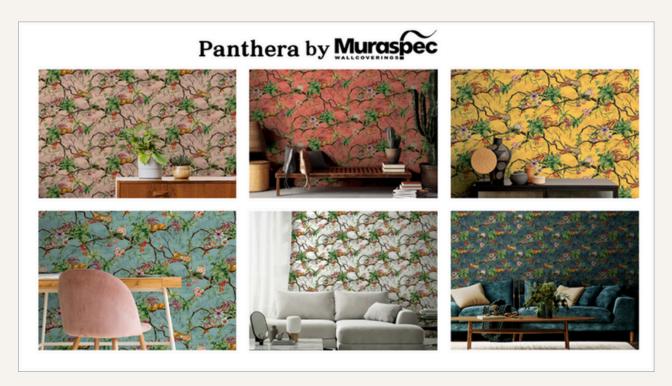

Panthera makes a striking statement with its vivid depiction of majestic leopards resting amid dense foliage. The intricate detailing and vibrant greens create a dynamic visual impact, making it an ideal choice for adding energy and character to both residential and commercial interiors. Whether it's a luxury lounge, exclusive retail space, or a high-end hospitality venue, Panthera's rich and lively design transforms any room into a captivating focal point.