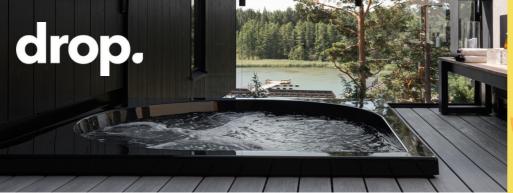

## **NEWS - MEET DROP VUOLLE COMPACT**

Designed to bring the luxury of Drop Spas to smaller spaces.

We have been working on a smaller version of our popular spa Drop Vuolle, to meet the demands of smaller spaces. Many of our customers want to fit a Drop on a balcony, but due to the current sizing, it's often impossible.

Drop Vuolle Compact is a modern outdoor spa that combines state-of-the-art outdoor spa technology and the relaxation of massaging nozzles. The Compact has massage seats for 3 and 24 massaging nozzles.