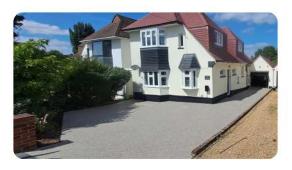

#### **Aesthetic Appeal**

Resin-bound surfaces offer unrivalled design flexibility. Available in a vast range of natural aggregates, colours, and textures, resin driveways can be customised to perfectly complement any property style, from modern minimalist to classic country.

#### **Durability and Longevity**

Our resin driveways are engineered to last. They are resistant to cracking, chipping, and oil stains. Unlike concrete and tarmac surfaces, resin can withstand heavy loads without deforming, making it ideal for both residential and commercial applications.