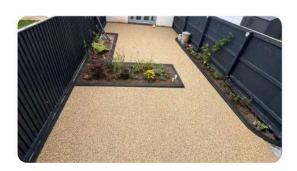

#### **Aesthetic Appeal**

Resin-bound surfaces offer unrivalled design flexibility. Available in a vast range of natural aggregates, colours, and textures, resin driveways can be customised to perfectly complement any property style, from modern minimalist to classic country.

#### **Environmentally Friendly**

By choosing a resin-bound driveway, you are making an environmentally conscious decision. Resin surfaces allow rainwater to permeate through, supporting natural drainage and reducing surface runoff that can lead to flooding and water pollution.

## **Water Management**

Tarmac is impermeable, leading to puddling and increased pressure on drainage systems. Resin-bound surfaces, being porous, allow rainwater to drain through naturally, supporting environmental goals and reducing maintenance issues related to standing water.