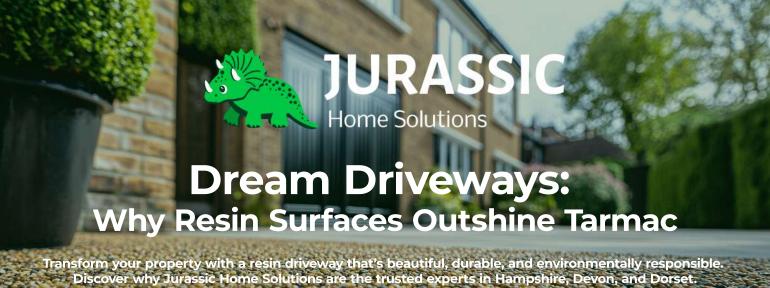

#### **Aesthetic Appeal**

Resin-bound surfaces offer unrivalled design flexibility. Available in a vast range of natural aggregates, colours, and textures, resin driveways can be customised to perfectly complement any property style, from modern minimalist to classic country.

## **Visual Impact**

Tarmac driveways, while functional, offer limited aesthetic options. Resin, by contrast, provides a wide array of colours and decorative finishes that can be tailored to enhance your property's kerb appeal.