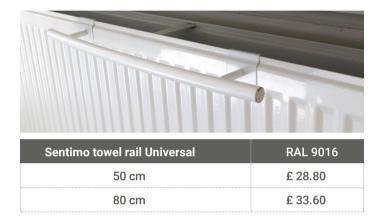

#### Metal towel rail [Universal]

- suitable to place on most panel radiators
- available in the colour white RAL 9016
- comes in two sizes 50 & 80 cm