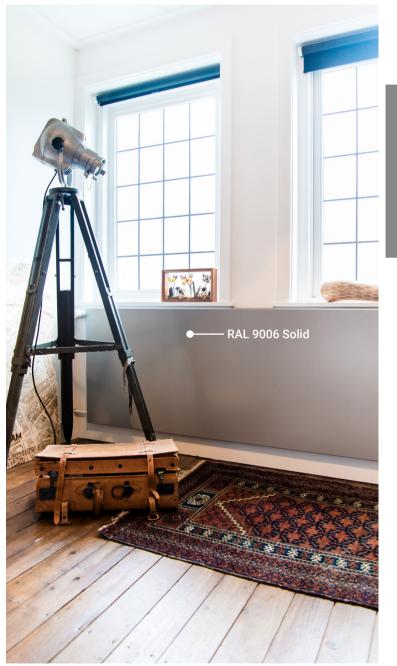

## a **unique design** in just one click









Meet the Sentimo radiator cover! With this unique metal radiator cover, you can give your existing radiator a new look in just one click. Order your Sentimo on www.sentimo.co.uk and receive the order at home within 30 days.

#### Why Sentimo?

- optimal heat conduction
- scratch- & impact-resistant
- easy self-assembly & no tools required
- custom made
- available in a wide range of colours & designs
- Dutch manufactured
- affordable & spectacular results
- one-of-a-kind product

#### The perks of Sentimo

- order online
- customer service
- home delivery within 30 days

## How it works



Measure Measure your radiator



**Design** Input your measurements online & choose your favourite design & colour



**Click** Easy assembly using super strong magnets



**Done!** Enjoy your new