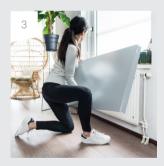

## How it works

Measure Measure your radiator

**Design** Input your measurements online & choose your favourite design & colour

**Click** Easy assembly using super strong magnets

**Done!** Enjoy your new Sentimo cover

Installation is exceptionally easy and requires minimal assembly – simply click your new cover onto your existing radiator!