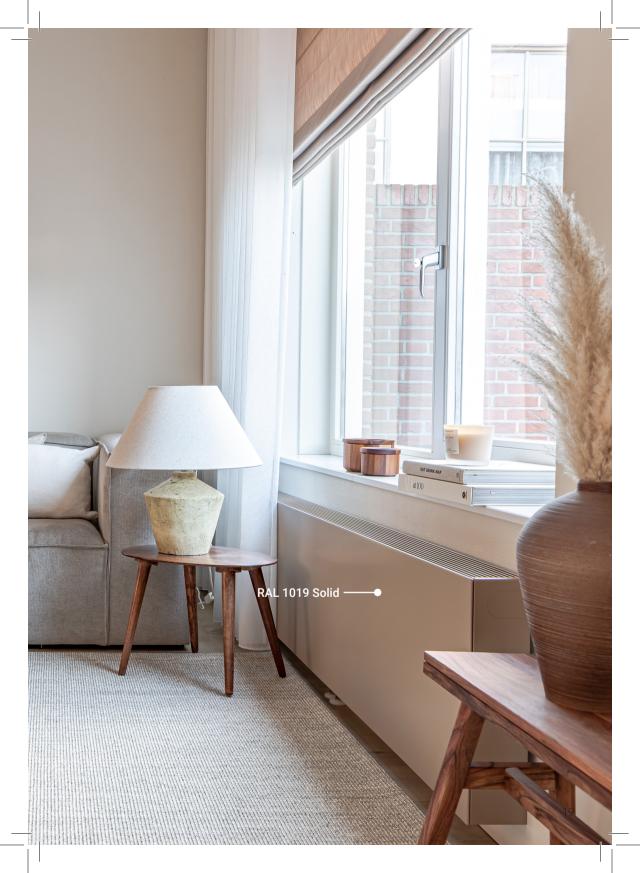

zes 50 & 80 cm



#### Metal towel rail [Curved]

- suitable to place on a Sentimo cover
- available in every Sentimo colour
- comes in two sizes 50 & 80 cm
- mounted with strong magnets



| Sentimo towel rail Curved |         |
|---------------------------|---------|
| 50 cm                     | £ 60.00 |
| 80 cm                     | £ 66.00 |

#### Metal towel rail [Straight]

- suitable to place on a Sentimo cover
- available in every Sentimo colour
- comes in two sizes 50 & 80 cm
- mounted with strong magnets



| Sentimo towel rail Straight |         |
|-----------------------------|---------|
| 50 cm                       | £ 60.00 |
| 80 cm                       | £ 66.00 |

### View all towel rails online



Go to sentimo.co.uk/accessories and find the towel rail you prefer.









#### Get in contact

info@sentimo.co.uk www.sentimo.co.uk

+44 1865 522 302 Opening hours during business days: 09:00 – 17:30