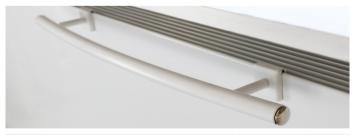

#### Metal towel rail [Curved]

- suitable to place on a Sentimo cover
- available in every Sentimo colour
- comes in two sizes 50 & 80 cm
- mounted with strong magnets

| Sentimo towel rail Curved |         |
|---------------------------|---------|
| 50 cm                     | £ 60.00 |
| 80 cm                     | £ 66.00 |

#### Metal towel rail [Straight]

- suitable to place on a Sentimo cover
- available in every Sentimo colour
- comes in two sizes 50 & 80 cm
- mounted with strong magnets

| Sentimo towel rail Straight |         |
|-----------------------------|---------|
| 50 cm                       | £ 60.00 |
| 80 cm                       | £ 66.00 |