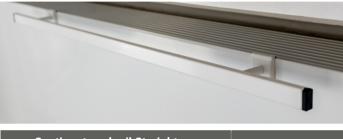

#### Metal towel rail [Straight]

- suitable to place on a Sentimo cover
- available in every Sentimo colour
- comes in two sizes 50 & 80 cm
- mounted with strong magnets

| Sentimo towel rail Straight |         |
|-----------------------------|---------|
| 50 cm                       | £ 60.00 |
| 80 cm                       | £ 66.00 |