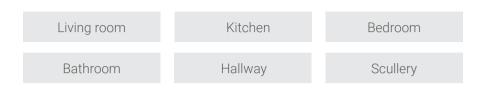

#### Step 4 Where will this Sentimo be placed?

This way you can unpack and install the Sentimo in the right room.