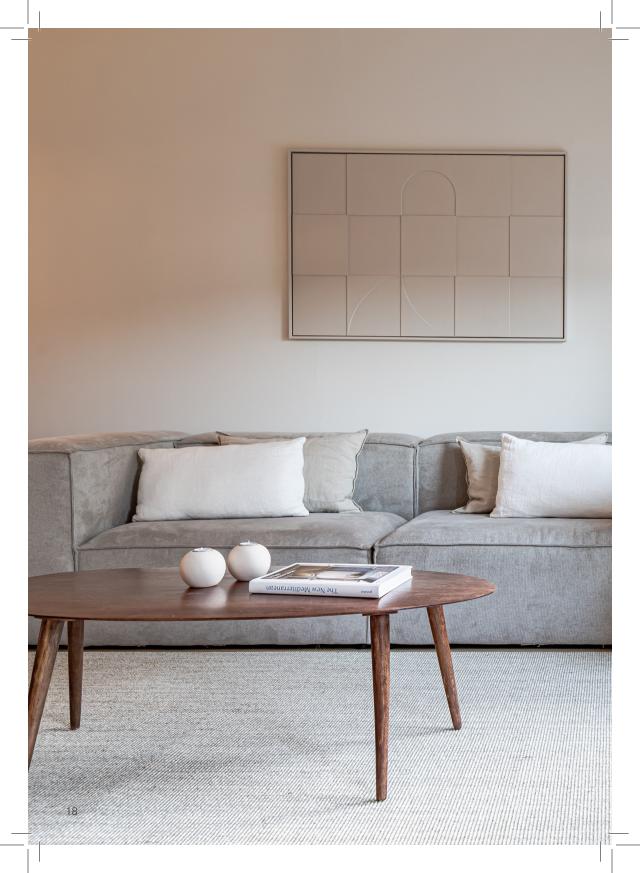

sizes 50 & 80 cm



#### Metal towel rail [Curved]

- suitable to place on a Sentimo cover
- available in every Sentimo colour
- comes in two sizes 50 & 80 cm
- mounted with strong magnets



| Sentimo towel rail Curved |         |
|---------------------------|---------|
| 50 cm                     | £ 60.00 |
| 80 cm                     | £ 66.00 |

#### Metal towel rail [Straight]

- suitable to place on a Sentimo cover
- available in every Sentimo colour
- comes in two sizes 50 & 80 cm
- mounted with strong magnets



| Sentimo towel rail Straight |         |
|-----------------------------|---------|
| 50 cm                       | £ 60.00 |
| 80 cm                       | £ 66.00 |

### View all towel rails online



Go to sentimo.co.uk/accessories and find the towel rail you prefer.









#### Get in contact

info@sentimo.co.uk www.sentimo.co.uk

+44 1865 522 302 Opening hours during business days: 09:00 – 17:30