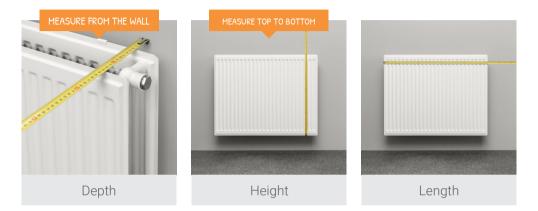

#### Step 6 What are the dimensions of your radiator?

Measure your radiator in centimetres according to the instructions below. Follow them to a tee and your cover will turn out perfectly.

Enter the details of the covers at www.sentimo.co.uk/configurator and order your cover online. Or scan the QR code to start designing your cover! It is also possible to view the price list on pages 14-17.