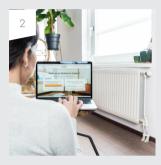

## How it works

Measure Measure your radiator

**Design** Input your measurements online & choose your favourite design & colour

**Click** Easy assembly using super strong magnets

**Done!** Enjoy your new Sentimo cover