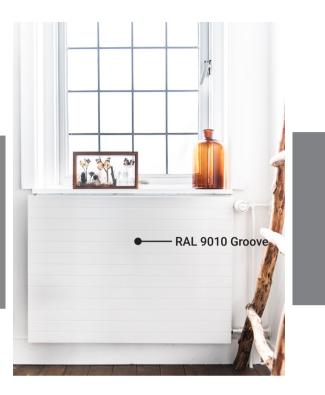

## a **unique design** in just one click









Meet the Sentimo radiator cover! With this unique metal radiator cover, you can give your existing radiator a new look in just one click. Order your Sentimo on www.sentimo.co.uk and receive the order at home within 30 days.

#### Why Sentimo?

- optimal heat conduction
- scratch- & impact-resistant
- easy self-assembly & no tools required
- custom made
- available in a wide range of colours & designs
- Dutch manufactured
- affordable & spectacular results
- one-of-a-kind product

#### The perks of Sentimo

- order online
- customer service
- home delivery within 30 days

## How it works



Measure Measure your radiator



**Design** Input your measurements online & choose your favourite design & colour



**Click** Easy assembly using super strong magnets



**Done!** Enjoy your new Sent