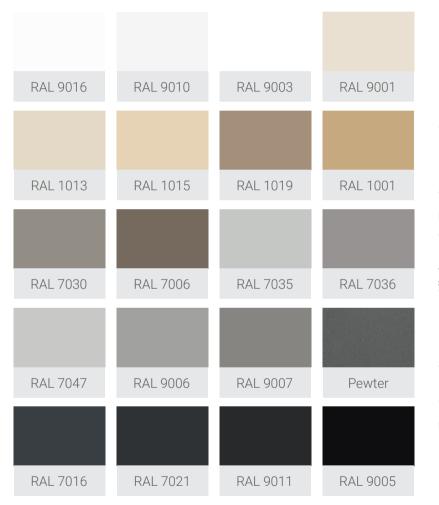

#### Step 3 What colour would you like your Sentimo to be?

Pick one of the stylish colours available. RAL 9016 is available at a discounted price. Check out our best-sellers below or view all the colours online.

Choosing the colour for your radiator cover can sometimes be quite difficult. To help you with your choice, we offer colour swatches. Scan the QR code to order them online - choose from over 40 colours!