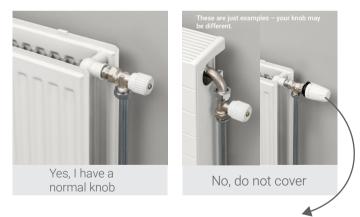

#### Step 5 Do you want your radiator knob hidden?

This will directly affect how you measure your radiator, so pay close attention when you follow the steps online.

#### Does your radiator have a thermostatic knob?

Unfortunately, a thermostatic knob cannot be covered, as the knob may not function properly as a result. The radiator can still be covered, but the knob should not be measured. Choose "No, do not cover" online. Do you have any questions or concerns about your knob? Don't hesitate to contact us.