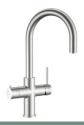

# aquatap CLASSIC

The popular 4 IN 1 range is available in two different styles. These feature two contemporary designs with C and D spouts.

These taps have been designed to bring convenience, style and efficiency with their beautiful designs and range colour finishes.

### **REGULAR HOT**

Normal hot mains water is supplied through the taps mixer handle.

### REGULAR COLD

Normal cold mains water is supplied through the taps mixer handle.

# FILTERED BOILING

Boiling filtered water is supplied through the taps other handle which has a safety catch providing additional security.

### FILTERED COLD

Our filter system provides you with great tasting, safe drinking water for your enjoyment.