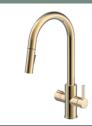

# aquatap ULTRA

This has all the features of an Aquatap Classic 4 IN 1 tap but with additional ADJUSTABLE PULL OUT SPRAY HEAD.

POLISHED CHROME

BRUSHED CHROME

AATT BLACK

REGULAR HOT Normal hot mains water

Normal hot mains water is supplied through the taps nixer handle.

REGULAR COLD

Normal cold mains water is supplied through the taps mixer handle.

### FILTERED BOILING

Boiling filtered water is supplied through the taps other handle which has a safety catch providing additional security.

# FILTERED COLD

Our filter system provides you with great tasting, safe drinking water for your enjoyment.

PULL OUT SPRAY HEAD

Pull Out Spray with two different flow patterns for easier rinsing & cleaning. Great flexibility and reach.