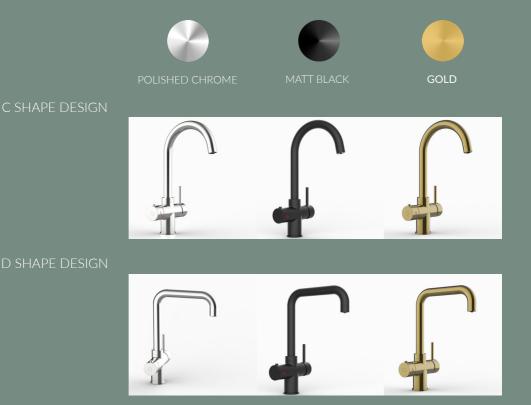

# aquatap CLASSIC

The popular 4 IN 1 range is available in two different styles. These feature two contemporary designs with C and D spouts.

These taps have been designed to bring convenience, style and efficiency with their beautiful designs and range colour finishes.