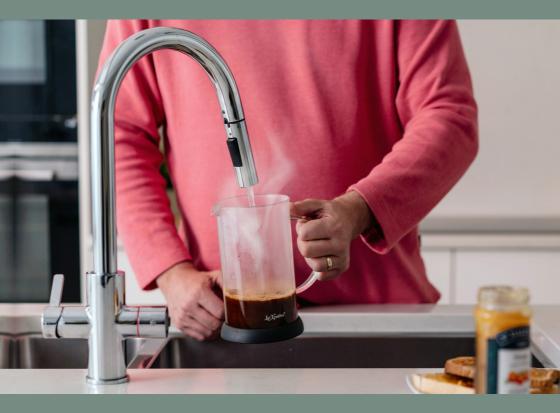

# **INSTANT BOILING & FILTERED WATER TAPS**

FOR THE ACTIVE FOR THE ECO-CONSCIOUS FOR THE STYLISH "THE TAP FOR ALL"

UPGRADE YOUR HOME WITH AN AQUATAP, THE PERFECT ADDITION TO YOUR KITCHEN. PROVIDING NORMAL HOT & COLD, BOILING & FILTERED COLD, SPARKLING & CHILLED WATER.

# aquatap CLASSIC

The popular 4 IN 1 range is available in two different styles. These feature two contemporary designs with C and D spouts.

These taps have been designed to bring convenience, style and efficiency with their beautiful designs and range colour finishes.

# FILTERED BOILING

Boiling filtered water is supplied through the taps other handle which has a safety catch providing additional security.

### FILTERED COLD

Our filter system provides you with great tasting, safe drinking water for your enjoyment.