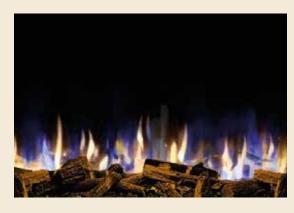

## Match your fire to your mood

You can choose the colour you want for your electric fire directly from the app or cycling through all colour options using the remote for the fuel bed, top light and optional back light.

This allows you to go from a realistic orange-yellow colour scheme for cosy evenings in to an ultra-modern blues and pinks for parties or games nights.