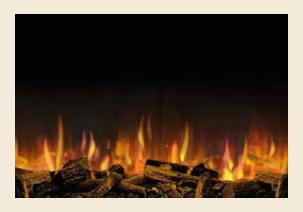

## Match your fire to your mood

You can choose the colour you want for your electric fire directly from the app or cycling through all colour options using the remote for the fuel bed, top light and optional back light.

This allows you to go from a realistic orange-yellow colour scheme for cosy evenings in to an ultra-modern blues and pinks for parties or games nights.