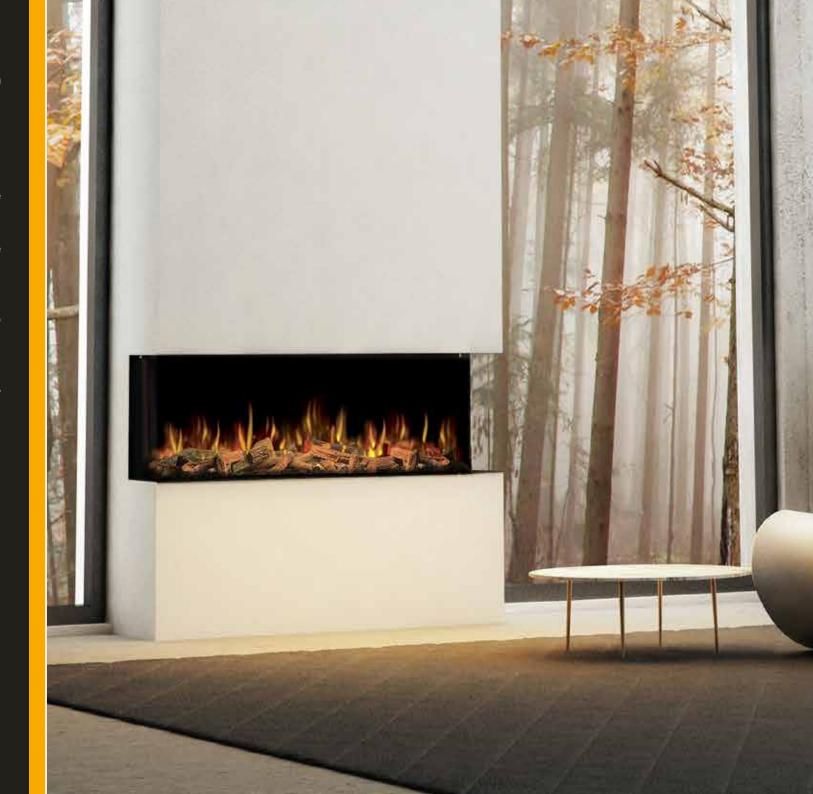

## sixteen fifty landscape

No living space is complete without the ilektro 1650.

Offering single-sided, double sided and triple sided glass layout options, this range allows you the flexibility to express your style and create the perfect focal point for your room.

The display can be used with or without distributing heat, allowing you the visual firelight ambiance on a warm Summer evening or enjoy its distributed warmth on a cold Winter night.

OUTPUT

DEFINITION

REMOTE