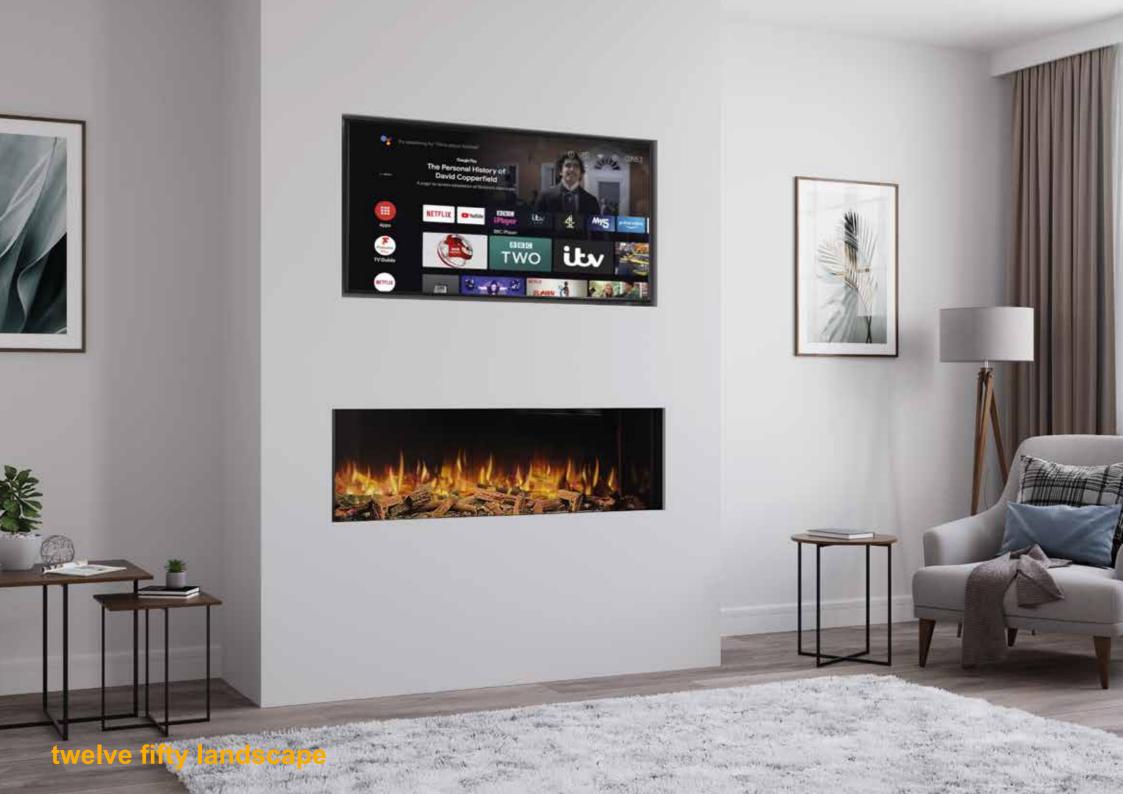

## twelve fifty landscape

Let the tech do the talking with the ilektro 1250.

Beauty, style and luxury are just some of the features offered by ilektro.

The ilektro 1250 fireplace offers style, warms and practicality all wrapped up in an exquisite glass box.

With 4 different glass variations and an array of lighting options this fireplace is sure to impress.

OUTPUT

REMOTE

**HANDSET** 

HIGH

CONTROL

**OPTIONS** 