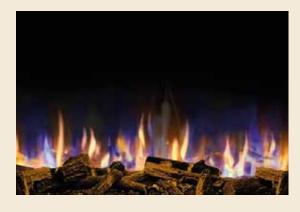

## Match your fire to your mood

You can choose the colour you want for your electric fire directly from the app or cycling through all colour options using the remote for the fuel bed, top light and optional back light.

This allows you to go from a realistic orange-yellow colour scheme for cosy evenings in to an ultra-modern blues and pinks for parties or games nights.