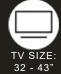

#### SUGGESTED TV SIZE COMBINATIONS

For the impressive media wall look making sure you match your electric fire to your TV can be very important. It's your personal preference whether the TV or fire should be wider, but to help guide you on what sizes work best with the ilektro fires see our handy size guide below.

| <u>Product</u>                  | TV size   |
|---------------------------------|-----------|
| ilektro nine fifty aspect       | 32" - 43" |
| ilektro twelve fifty landscape  | 43" - 55" |
| ilektro sixteen fifty landscape | 55" - 70" |
| ilektro two thousand landscape  | 70" - 85" |

To measure your existing TV size, measure from the top left corner to the bottom right corner diagonally. If creating an alcove for the TV to sit in within a media wall it is also worth measuring the height and width to line up the TV perfectly with your chosen fire.