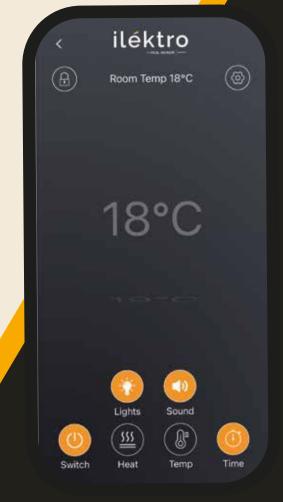

### **Controlling your electric fire**

All ilektro electric fireplaces can be controlled by either a remote or using the smart phone ilektro application.

#### REMOTE HANDSET

With your infrared remote, control your fire settings from the comfort of your sofa.

- 1. POWER ON / OFF
- 2. FLAME BRIGHTNESS
- 3. FLAME COLOUR
- 4. TOP LIGHT BRIGHTNESS
- 5. TOP LIGHT COLOUR
- 6. FUEL BED BRIGHTNESS
- 7. FUEL BED COLOUR
- 8. CRACKLE SOUND VOLUME
- 9. FLAME SPEED
- 10. HEATING OPTIONS
- 11. SLEEP TIMER
- 12. TEMPERATURE SETTINGS

#### APP CONTROL

Convenient App control available and compatible for most smart phones and tablets.

#### **SWITCH**

Turn your fire on and off

#### LIGHTS

Choose your flame, fuel bed, top light and optional back light colour brightness and intensity, as well as the flame speed.

#### **HEAT**

Choose from two fan speed settings or choose your enjoy the flames without any heat output.

#### SOUND

Control the volume of the crackle sound effect.

#### **TEMP**

Set the temperature you're aiming for in the room for the fire to heat.

#### TIME

Set routine for your fire to turn on and off with optional heat settings.

**YELLOW** 

**ORANGE YELLOW** 

**ORANGE** 

**ORANGE YELLOW BLUE** 

**ORANGE BLUE** 

BLUE