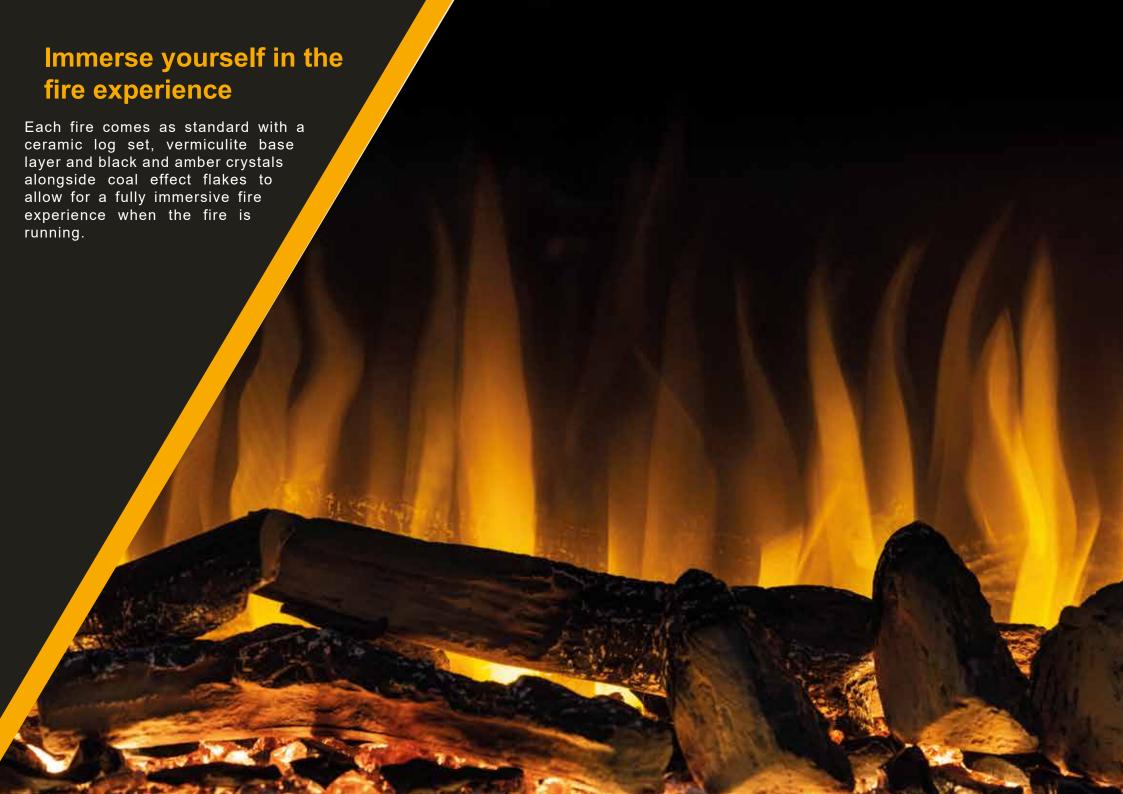

### electric fireplaces

The ilektro range of electric fires, demonstrates the perfect balance between thoughtful design and state-of-the-art technology.

Their realistic log set pairs well with the modern flame effect created within the fire chamber.

#### HIGH DEFINITION

OPTIMAL CONTROL

Contoured realistic flame technology with a custom designed hand crafted log bed.

Your flame is able to be controlled and

fuel bed, You can also control the colour

customised by you along with the log