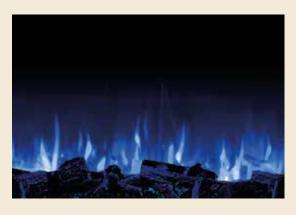

## Match your fire to your mood

You can choose the colour you want for your electric fire directly from the app or cycling through all colour options using the remote for the fuel bed, top light and optional back light.

This allows you to go from a realistic orange-yellow colour scheme for cosy evenings in to an ultra-modern blues and pinks for parties or games nights.