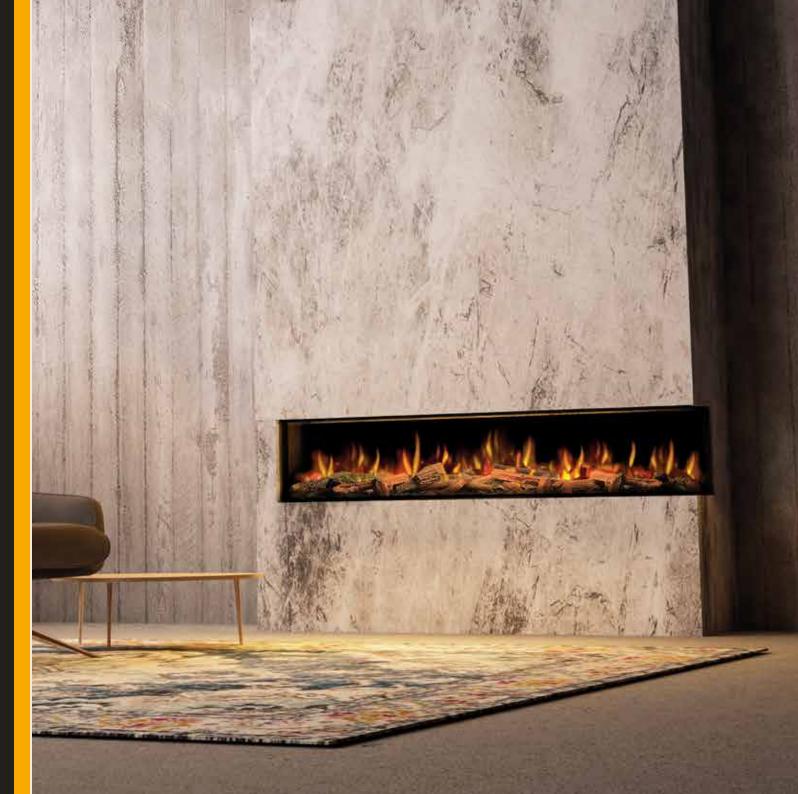

### electric fireplaces

The ilektro range of electric fires, demonstrates the perfect balance between thoughtful design and state-of-the-art technology.

Their realistic log set pairs well with the modern flame effect created within the fire chamber.

The ilektro range offers a host of options to enable you to turn your electric fireplace into the statement piece of your home.

With over 25 possible flame, top light and fuel bed light combinations you can choose to display a realistic looking fire with crackle sound effect for cosy nights in, or explore the other colour options effective mood lighting for any occasion.

With single-sided, double-sided and triple-sided options available for every model, the ilektro range allows you the flexibility to express your style, your way.