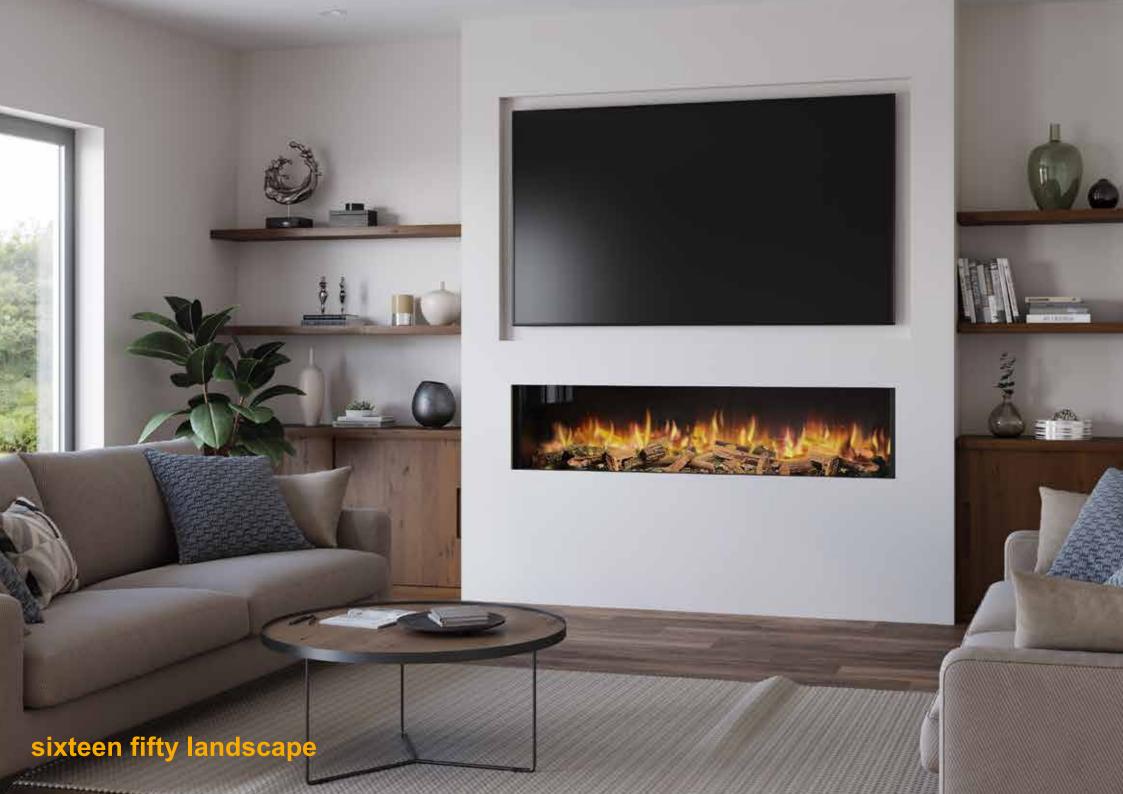

## sixteen fifty landscape

No living space is complete without the ilektro 1650.

Offering single-sided, double sided and triple sided glass layout options, this range allows you the flexibility to express your style and create the perfect focal point for your room.

The display can be used with or without distributing heat, allowing you the visual firelight ambiance on a warm Summer evening or enjoy its distributed warmth on a cold Winter night.

OUTPUT

DEFINITION

REMOTE