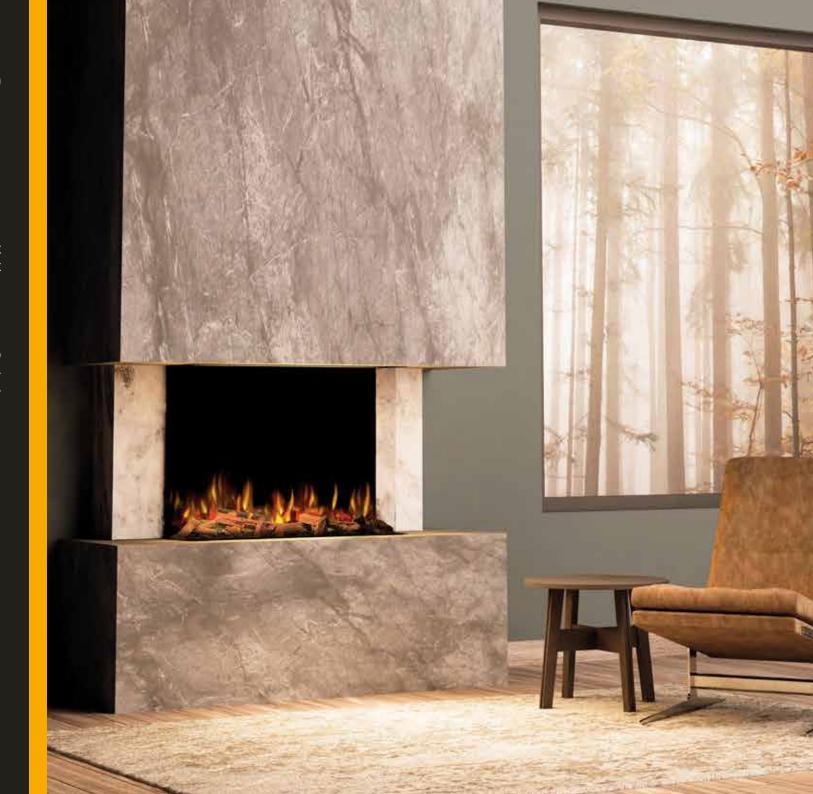

### electric fireplaces

The ilektro range of electric fires, demonstrates the perfect balance between thoughtful design and state-of-the-art technology.

Their realistic log set pairs well with the modern flame effect created within the fire chamber.

The ilektro range offers a host of options to enable you to turn your electric fireplace into the statement piece of your home.

With over 25 possible flame, top light and fuel bed light combinations you can choose to display a realistic looking fire with crackle sound effect for cosy nights in, or explore the other colour options effective mood lighting for any occasion.

With single-sided, double-sided and triple-sided options available for every model, the ilektro range allows you the flexibility to express your style, your way.