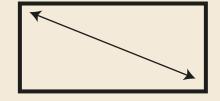

#### REMOTE HANDSET

With your infrared remote, control your fire settings from the comfort of your sofa.

- 1. POWER ON / OFF
- 2. FLAME BRIGHTNESS
- 3. FLAME COLOUR
- 4. TOP LIGHT BRIGHTNESS
- 5. TOP LIGHT COLOUR
- 6. FUEL BED BRIGHTNESS
- 7. FUEL BED COLOUR
- 8. CRACKLE SOUND VOLUME
- 9. FLAME SPEED
- 10. HEATING OPTIONS
- 11. SLEEP TIMER
- 12. TEMPERATURE SETTINGS