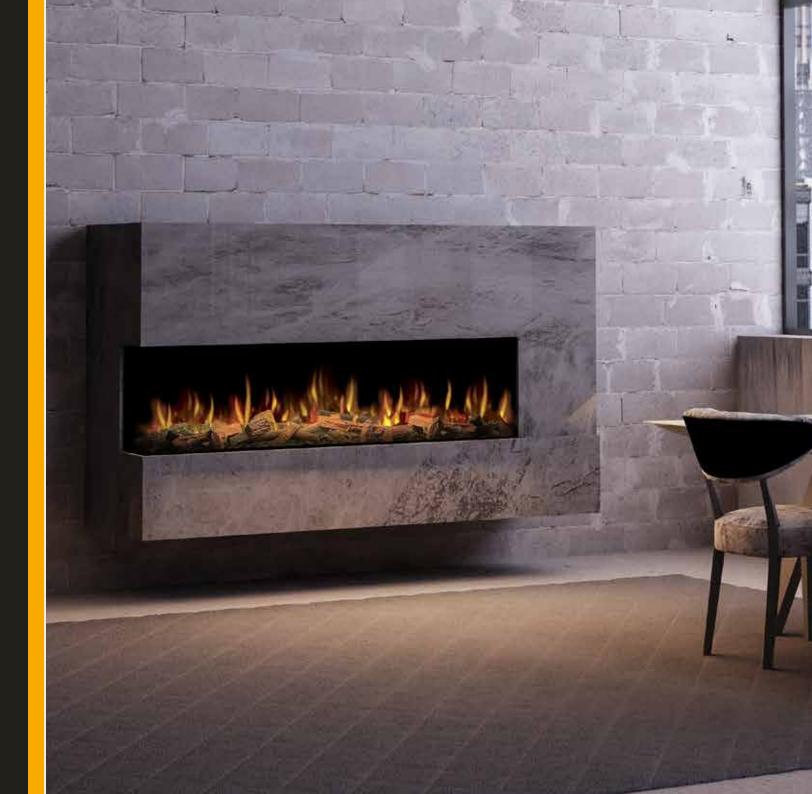

### electric fireplaces

The ilektro range of electric fires, demonstrates the perfect balance between thoughtful design and state-of-the-art technology.

Their realistic log set pairs well with the modern flame effect created within the fire chamber.

The ilektro range offers a host of options to enable you to turn your electric fireplace into the statement piece of your home.

With over 25 possible flame, top light and fuel bed light combinations you can choose to display a realistic looking fire with crackle sound effect for cosy nights in, or explore the other colour options effective mood lighting for any occasion.

With single-sided, double-sided and triple-sided options available for every model, the ilektro range allows you the flexibility to express your style, your way.