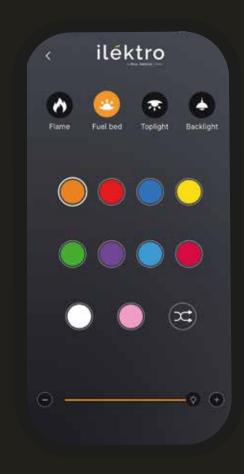

### **Controlling your electric fire**

All ilektro electric fireplaces can be controlled by either a remote or using the smart phone ilektro application.

#### REMOTE HANDSET

With your infrared remote, control your fire settings from the comfort of your sofa.

- 1. POWER ON / OFF
- 2. FLAME BRIGHTNESS
- 3. FLAME COLOUR
- 4. TOP LIGHT BRIGHTNESS
- 5. TOP LIGHT COLOUR
- 6. FUEL BED BRIGHTNESS
- 7. FUEL BED COLOUR
- 8. CRACKLE SOUND VOLUME
- 9. FLAME SPEED
- 10. HEATING OPTIONS
- 11. SLEEP TIMER
- 12. TEMPERATURE SETTINGS

#### APP CONTROL

Convenient App control available and compatible for most smart phones and tablets.

#### **SWITCH**

Turn your fire on and off

#### LIGHTS

Choose your flame, fuel bed, top light and optional back light colour brightness and intensity, as well as the flame speed.

#### **HEAT**

Choose from two fan speed settings or choose your enjoy the flames without any heat output.

#### SOUND

Control the volume of the crackle sound effect.

#### **TEMP**

Set the temperature you're aiming for in the room for the fire to heat.

#### TIME

Set routine for your fire to turn on and off with optional heat settings.

**YELLOW** 

**ORANGE YELLOW** 

**ORANGE** 

**ORANGE YELLOW BLUE** 

**ORANGE BLUE** 

BLUE

## Match your fire to your mood

You can choose the colour you want for your electric fire directly from the app or cycling through all colour options using the remote for the fuel bed, top light and optional back light.

This allows you to go from a realistic orange-yellow colour scheme for cosy evenings in to an ultra-modern blues and pinks for parties or games nights.