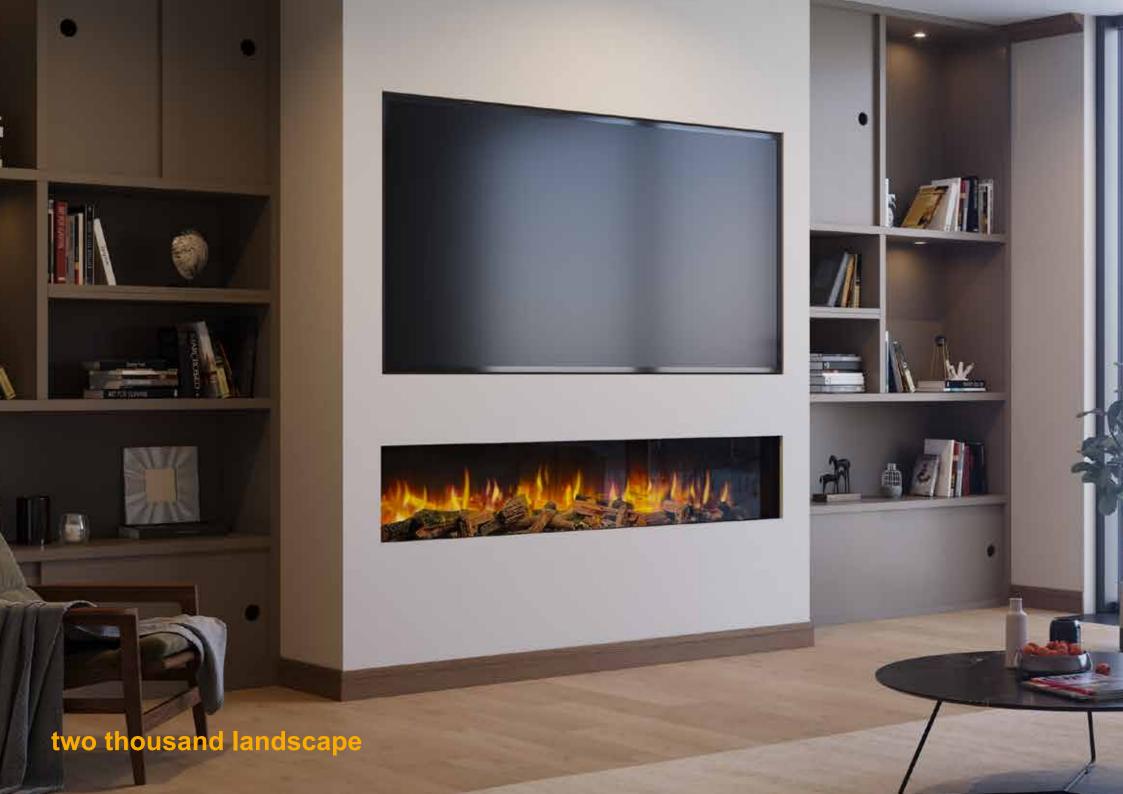

## two thousand landscape

Make a bold statement with the ilektro 2000.

Being the largest fireplace in the ilektro range, the ilektro 2000 is sure to turn some heads.

With an array of lighting options and the most realistic ceramic log set, an ilektro fireplace is minimalist in design yet visually stunning - making it the perfect statement piece for your home.

OUTPUT

DEFINITION

REMOTE **HANDSET** 

CONTROL