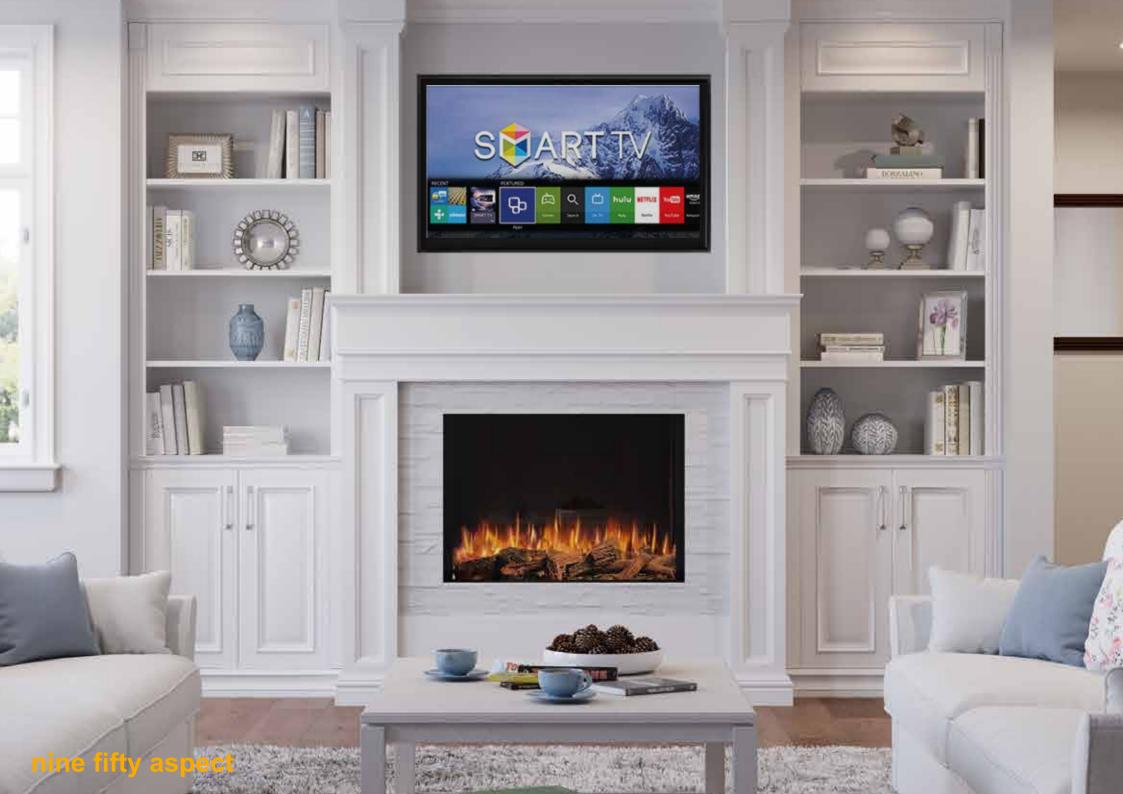

## nine fifty aspect

Warm up your home in every way with the ilektro 950 Aspect.

After all, a fireplace shouldn't just make your home look more inviting, it should make you feel more relaxed and warm on the inside and outside.

Designed with you in mind, you can personalise your ilektro fireplace to create the perfect ambiance by controlling both the visuals and the temperature.

Having a fire has never been easier.

OUTPUT

REMOTE