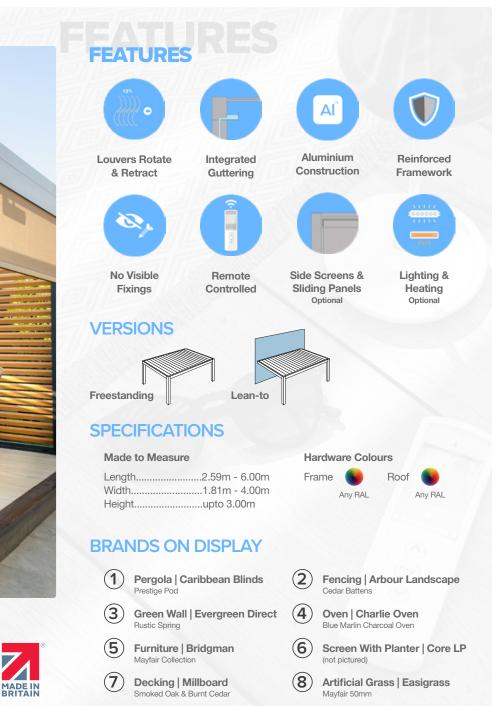

### It's time to lift the limits on outdoor living.

Our team look forward to welcoming you.

SSIC LITE

Our Classic Lite Pod offers **exceptional value for money on the highest quality set sized louvered pergola on the market.** With it's streamline aluminium framework, motorised waterproof louvered roof and customisable with a range of options, this model is a firm favourite on the terrace.

### VERSIONS

### SPECIFICATIONS

| Set Sizes                                |  |
|------------------------------------------|--|
| Small                                    |  |
| Medium4.60m x 3.50m                      |  |
| Large5.56m x 3.50m                       |  |
| * Height is set to 2.50m on all versions |  |