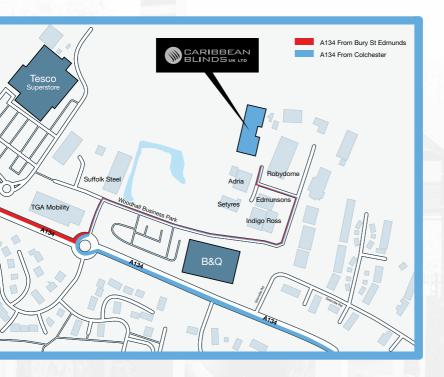

### **HOW TO FIND US**

Caribbean Blinds UK Ltd | Head Office, Factory & Showsite Woodhall Business Park, Sudbury, Suffolk CO10 1WH