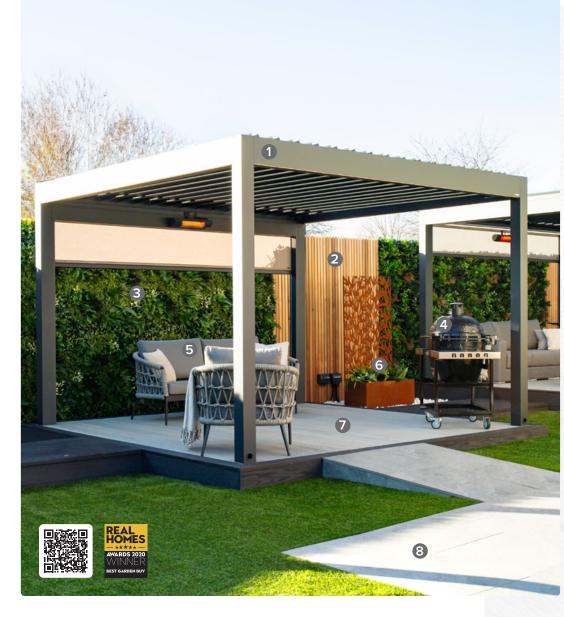

### **BRANDS ON DISPLAY**

- 1 Pergola | Caribbean Blinds Classic Lite Pod
- 3 Green Wall | Evergreen Direct Blooming Meadow
- 5 Furniture | Bridgman Mayfair Collection

MADE IN BRITAIN **Decking | Millboard** Smoked Oak & Burnt Cedar

2 Fencing | Arbour Landscape Cedar Battens

- 4 Pizza Oven | DeliVita Berry Wood-Fired Oven
- 6 Screen With Planter | Core LP Corten Steel - Entangled Design

8 Artificial Grass | Easigrass Mayfair 50mm

0344 800 1947 🥒 info@cbsolarshading.co.uk 🚖 cbsolarshading.co.uk 🌐