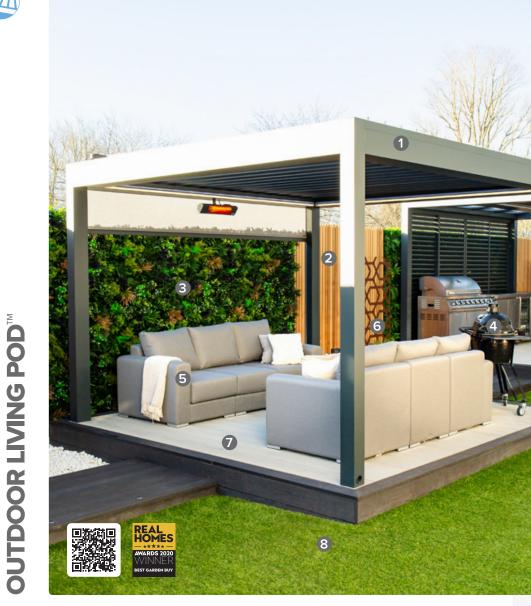

0344 800 1947 🥒 info@cbsolarshading.co.uk 🚖 cbsolarshading.co.uk 🌐

/

MADE IN BRITAIN

Π

The **original and most versatile bespoke pergola in our range,** our Deluxe Pod utilises robust 21cm wide roof louvers that are water, wind and snow tight when closed and rotate completely allowing you to create the perfect shade. Optional integrated side screens and sliding panels, along with lighting and heating ensure a pleasant climate on the terrace throughout the year.