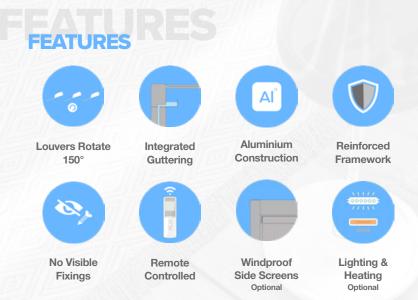

## FERGOLA CHECKLIST

**Is the pergola made to measure?** A bespoke pergola tailor made for you, will perfectly fit your application and meet your specific needs and requirements.

**Do the pergola roof louvers fully rotate?** Louvers that rotate through 150° will ensure complete control of the sun, irrespective of the time of day and position of sun in the sky.

Is the pergola framework and louvers constructed from aluminium? Extruded aluminium is both corrosion resistant and highly durable, able to stand the test of time.

Is the pergola framework reinforced? Internal steel supports that stand tall inside the uprights ensure structural rigidity for even the busiest and most demanding of environments.

Is the pergola hardware powdercoated to Qualicoat standard, seaside class? This is the highest level of powdercoating, ensuring colour appearance and longevity, even in extreme locations.

Are all pergola fixings integrated within the framework? Concealed base plates (feet) inside the uprights along with hidden bolts that hold the framework together provide an elegant finish.

**Is the guttering concealed within the framework?** Internal guttering is not only visually pleasing but provides an effective drainage of water from the roof through the selected uprights.

**Does the pergola feature Somfy brand electronics?** World leaders, Somfy motors and controls are ultra-reliable, use a secure radio transmission with outstanding range and app control.