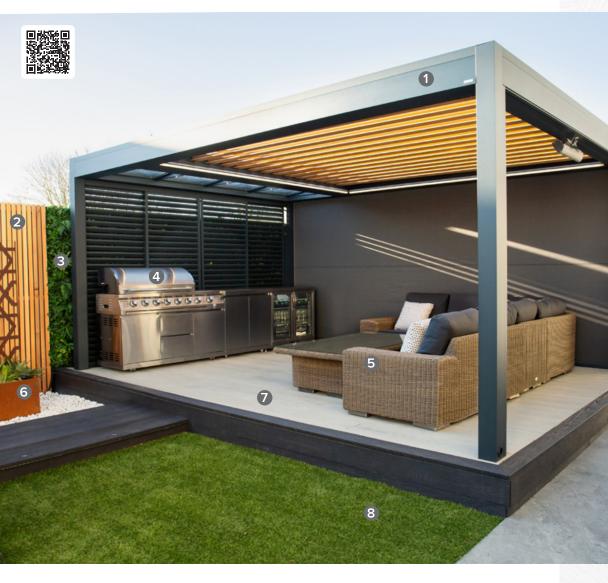

Ascot Collection

Our innovative Deluxe + Pod is a new era in pergola design, combining a fixed roof of glass with an adjacent roof of opening louvers. The rotating louvers allow you to play with light and shade for the perfect setting and when closed, lock together to form an entirely weatherproof covering. A host of options guarantee a comfortable space throughout the year.