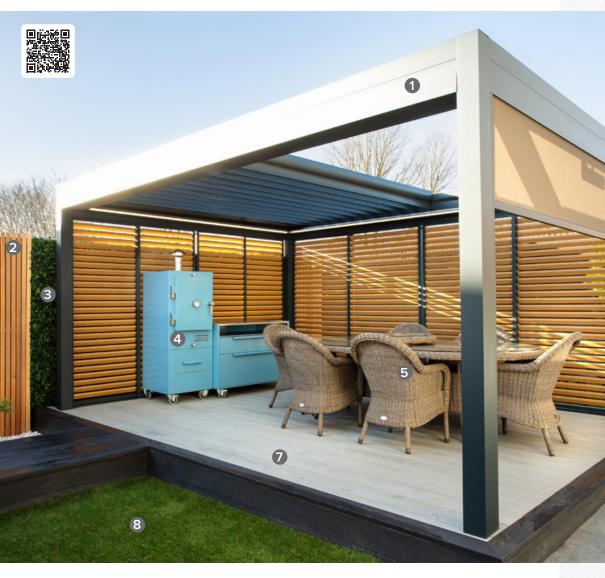

### **BRANDS ON DISPLAY**

- 1 Pergola | Caribbean Blinds Classic Lite Pod
- 3 Green Wall | Evergreen Direct Blooming Meadow
- 5 Furniture | Bridgman Mayfair Collection

MADE IN BRITAIN **Decking | Millboard** Smoked Oak & Burnt Cedar

2 Fencing | Arbour Landscape Cedar Battens

- 4 Pizza Oven | DeliVita Berry Wood-Fired Oven
- 6 Screen With Planter | Core LP Corten Steel - Entangled Design

8 Artificial Grass | Easigrass Mayfair 50mm

0344 800 1947 🥒 info@cbsolarshading.co.uk 🚖 cbsolarshading.co.uk 🌐