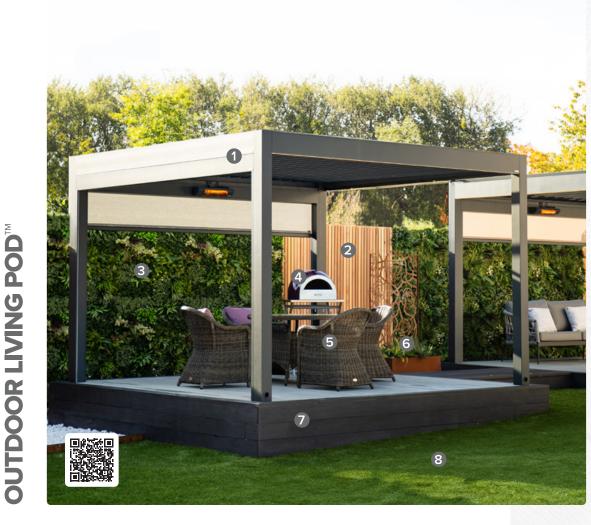

### **BRANDS ON DISPLAY**

- 1 Pergola | Caribbean Blinds Classic Lite Pod
- 3 Green Wall | Evergreen Direct Blooming Meadow
- 5 Furniture | Bridgman Mayfair Collection

MADE IN BRITAIN **Decking | Millboard** Smoked Oak & Burnt Cedar

2 Fencing | Arbour Landscape Cedar Battens

- 4 Pizza Oven | DeliVita Berry Wood-Fired Oven
- 6 Screen With Planter | Core LP Corten Steel - Entangled Design

8 Artificial Grass | Easigrass Mayfair 50mm

0344 800 1947 🥒 info@cbsolarshading.co.uk 🚖 cbsolarshading.co.uk 🌐