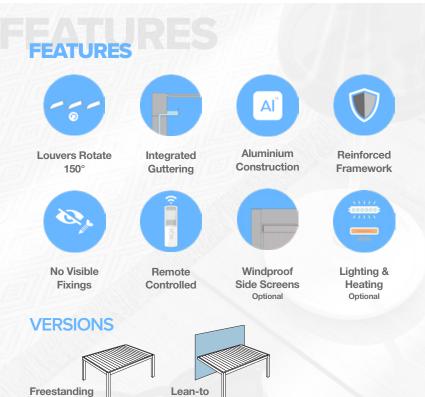

### VERSIONS

## FERGOLA CHECKLIST

**Is the pergola made to measure?** A bespoke pergola tailor made for you, will perfectly fit your application and meet your specific needs and requirements.

**Do the pergola roof louvers fully rotate?** Louvers that rotate through 150° will ensure complete control of the sun, irrespective of the time of day and position of sun in the sky.

Is the pergola framework and louvers constructed from aluminium? Extruded aluminium is both corrosion resistant and highly durable, able to stand the test of time.

Is the pergola framework reinforced? Internal steel supports that stand tall inside the uprights ensure structural rigidity for even the busiest and most demanding of environments.

Is the pergola hardware powdercoated to Qualicoat standard, seaside class? This is the highest level of powdercoating, ensuring colour appearance and longevity, even in extreme locations.

Are all pergola fixings integrated within the framework? Concealed base plates (feet) inside the uprights along with hidden bolts that hold the framework together provide an elegant finish.

**Is the guttering concealed within the framework?** Internal guttering is not only visually pleasing but provides an effective drainage of water from the roof through the selected uprights.

**Does the pergola feature Somfy brand electronics?** World leaders, Somfy motors and controls are ultra-reliable, use a secure radio transmission with outstanding range and app control.