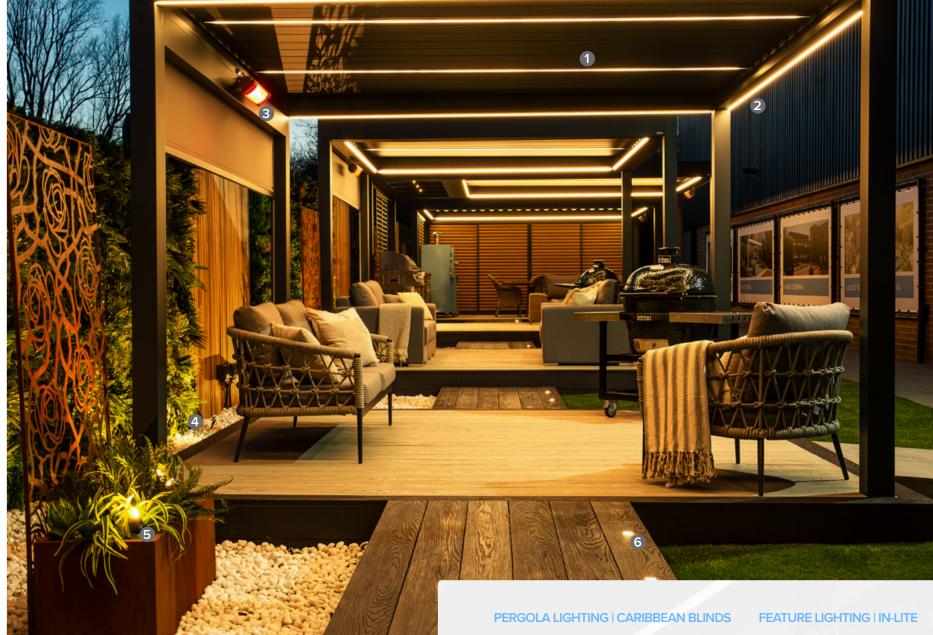

# LIGHTING PERGOLA & FEATURE

Lighting within and surrounding a pergola is not only practical, allowing the outdoor space to be used long into the evening but brings your garden to life. Providing ambience and warmth, **the right balance and intensity of lighting will create a magical oasis of calm,** giving you unforgettable evenings, night after night.

- (1) Integrated In Roof Louvers
- (2) Integrated In Cross Beams
- **3** Bahama Ultra-Low Glare Heater

- (4) LUNA Integrated in Ground
- **5** MINI SCOPE Spotlights
- (6) PUCK 22 Integrated In Decking