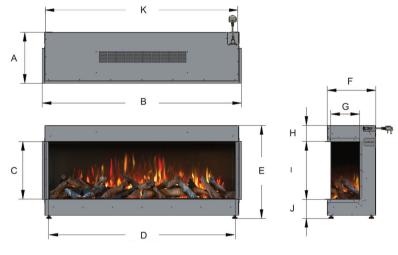

#### **DIMENSIONS**

#### **CONFIGURATION OPTIONS**

| DIMMENSIONS (MM) | A   | В    | С   | D    | E   |
|------------------|-----|------|-----|------|-----|
| 950 ASPECT       | 319 | 881  | 590 | 795  | 810 |
| 950 LT           | 319 | 729  | 360 | 642  | 542 |
| 950 LANDSCAPEW   | 319 | 877  | 360 | 782  | 564 |
| 1250 LANDSCAPE   | 319 | 1249 | 360 | 1166 | 581 |
| 1650 LANDSCAPE   | 319 | 1658 | 360 | 1573 | 581 |
| 2000 LANDSCAPE   | 319 | 2008 | 360 | 1923 | 581 |
| 2600 LANDSCAPE   | 319 | 2598 | 360 | 2514 | 581 |