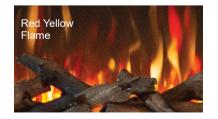

With 5 ultra realistic flame patterns, a choice of 11 fuel bed colours as well as pulsating options to give you the effect of a burning fuel bed and 11 top lights colors to choose from, there is an option to suit any mood.