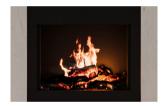

With 5 ultra realistic flame patterns, a choice of 11 fuel bed colours as well as pulsating options to give you the effect of a burning fuel bed and 11 top lights colors to choose from, there is an option to suit any mood.

Two different logs options gives you the ability to set the scene of your fireplace.