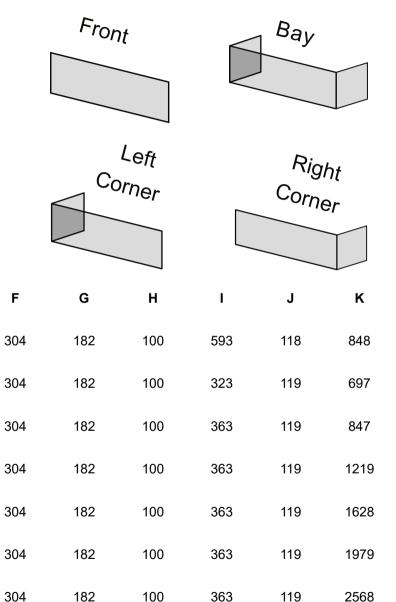

#### **DIMENSIONS**

#### **CONFIGURATION OPTIONS**

| DIMMENSIONS (MM) | A   | В    | С   | D    | E   |
|------------------|-----|------|-----|------|-----|
| 950 ASPECT       | 319 | 881  | 590 | 795  | 810 |
| 950 LT           | 319 | 729  | 360 | 642  | 542 |
| 950 LANDSCAPEW   | 319 | 877  | 360 | 782  | 564 |
| 1250 LANDSCAPE   | 319 | 1249 | 360 | 1166 | 581 |
| 1650 LANDSCAPE   | 319 | 1658 | 360 | 1573 | 581 |
| 2000 LANDSCAPE   | 319 | 2008 | 360 | 1923 | 581 |
| 2600 LANDSCAPE   | 319 | 2598 | 360 | 2514 | 581 |