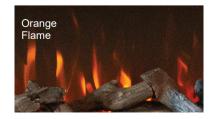

With 5 ultra realistic flame patterns, a choice of 11 fuel bed colours as well as pulsating options to give you the effect of a burning fuel bed and 11 top lights colors to choose from, there is an option to suit any mood.