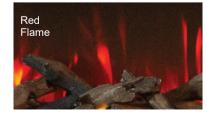

With 5 ultra realistic flame patterns, a choice of 11 fuel bed colours as well as pulsating options to give you the effect of a burning fuel bed and 11 top lights colors to choose from, there is an option to suit any mood.