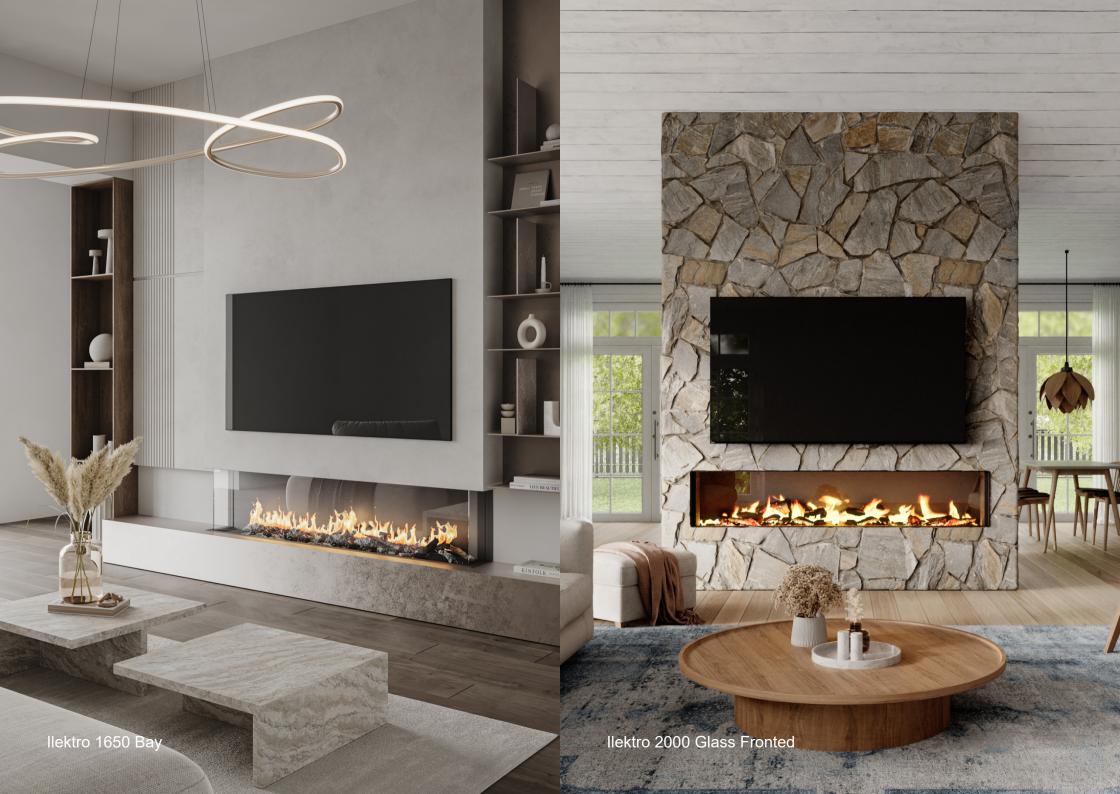

# **ASTYLE** FOR **EVERY** HOME

From sleek wall-mounted models to classic free-standing units, the ilektro range has a design to suit every taste and décor. Our fireplaces are available in a variety of sizes and styles, allowing you to choose the perfect centerpiece for your living space.

The ilektro Series includes the Aspect Series, designed to complement modern or traditional timber and marble mantles, and the Linear Series, which ranges in sizes from 950mm to 2600mm in length. These units offer a modern fireplace look that resembles a modern gas fireplace.