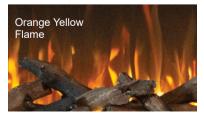

With 5 ultra realistic flame patterns, a choice of 11 fuel bed colours as well as pulsating options to give you the effect of a burning fuel bed and 11 top lights colors to choose from, there is an option to suit any mood.