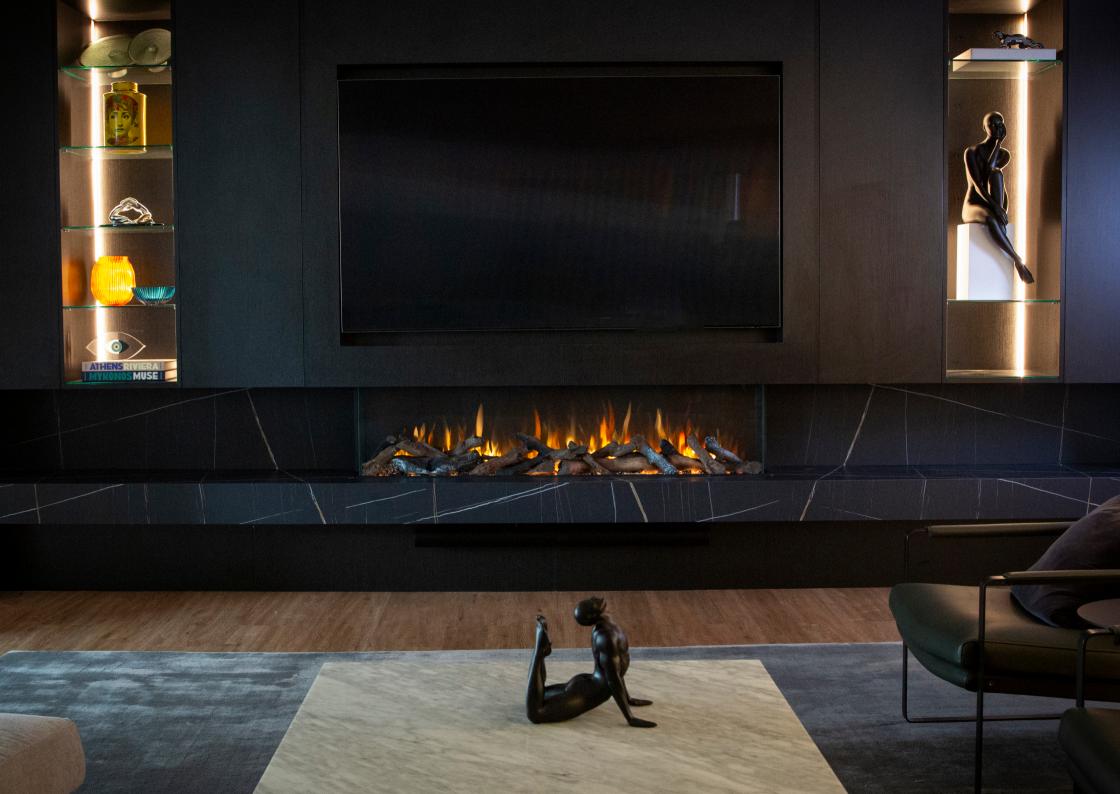

# **ASTYLE** FOR **EVERY** HOME

From sleek wall-mounted models to classic free-standing units, the ilektro range has a design to suit every taste and décor. Our fireplaces are available in a variety of sizes and styles, allowing you to choose the perfect centerpiece for your living space.

The ilektro Series includes the Aspect Series, designed to complement modern or traditional timber and marble mantles, and the Linear Series, which ranges in sizes from 950mm to 2600mm in length. These units offer a modern fireplace look that resembles a modern gas fireplace.