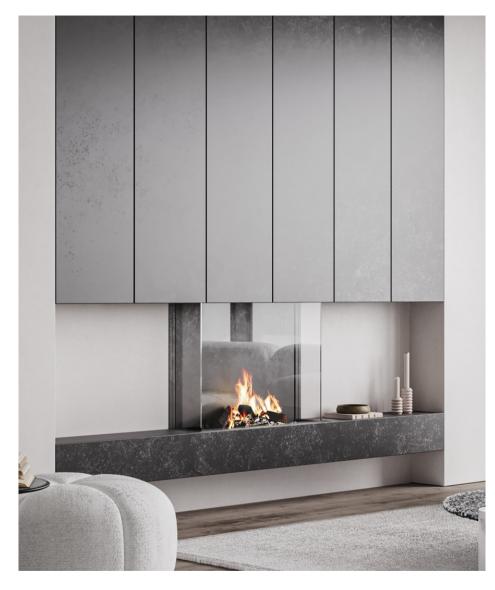

# **ASTYLE** FOR **EVERY** HOME

From sleek wall-mounted models to classic free-standing units, the ilektro range has a design to suit every taste and décor. Our fireplaces are available in a variety of sizes and styles, allowing you to choose the perfect centerpiece for your living space.

The ilektro Series includes the Aspect Series, designed to complement modern or traditional timber and marble mantles, and the Linear Series, which ranges in sizes from 950mm to 2600mm in length. These units offer a modern fireplace look that resembles a modern gas fireplace.