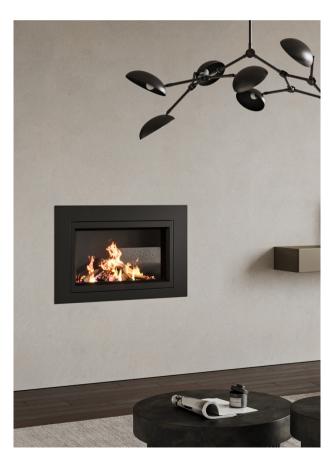

# **ASTYLE** FOR **EVERY** HOME

From sleek wall-mounted models to classic free-standing units, the ilektro range has a design to suit every taste and décor. Our fireplaces are available in a variety of sizes and styles, allowing you to choose the perfect centerpiece for your living space.

The ilektro Series includes the Aspect Series, designed to complement modern or traditional timber and marble mantles, and the Linear Series, which ranges in sizes from 950mm to 2600mm in length. These units offer a modern fireplace look that resembles a modern gas fireplace.