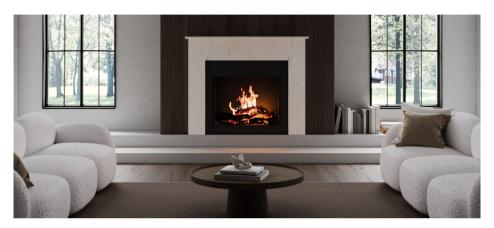

# **ASTYLE** FOR **EVERY** HOME

From sleek wall-mounted models to classic free-standing units, the ilektro range has a design to suit every taste and décor. Our fireplaces are available in a variety of sizes and styles, allowing you to choose the perfect centerpiece for your living space.

The ilektro Series includes the Aspect Series, designed to complement modern or traditional timber and marble mantles, and the Linear Series, which ranges in sizes from 950mm to 2600mm in length. These units offer a modern fireplace look that resembles a modern gas fireplace.