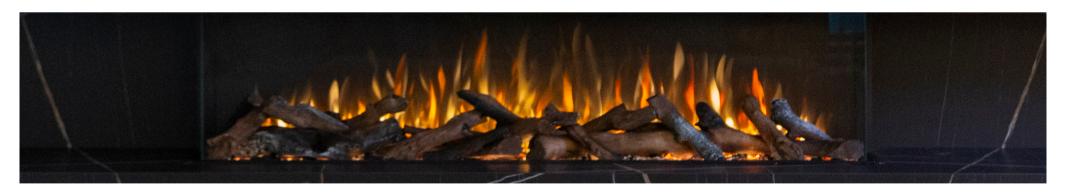

With 5 ultra realistic flame patterns, a choice of 11 fuel bed colours as well as pulsating options to give you the effect of a burning fuel bed and 11 top lights colors to choose from, there is an option to suit any mood.