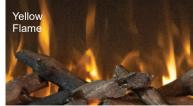

With 5 ultra realistic flame patterns, a choice of 11 fuel bed colours as well as pulsating options to give you the effect of a burning fuel bed and 11 top lights colors to choose from, there is an option to suit any mood.