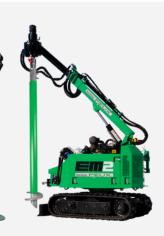

### EM2

This state-of-the-art and powerful machine offers unequalled traction, while respecting the job site. Its powerful motor allows for a quick and efficient installation, in addition to reducing carbon emissions.

2 692 mm x 1 219 mm x 1 727 mm