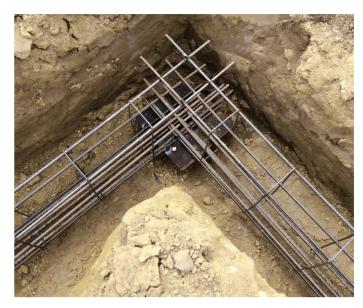

Techno Metal Post's helical piles serve as a support for foundation beams, whether it be flat surfaces or excavated foundations. The piles have a support plate atop which upholds the beams and the load-bearing structure.

Cast-in-place beam

Timber-frame house

Prefabricated beam