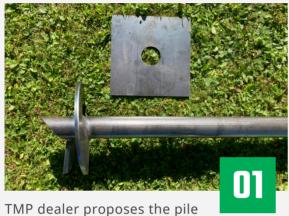

## **YOUR PROJECT IN 4 STEPS**

A process managed start to finish by Techno Metal Post

foundation dimensions

for your project.

TMP installer screws the helical piles with proprietary equipment according to the implementation layout.