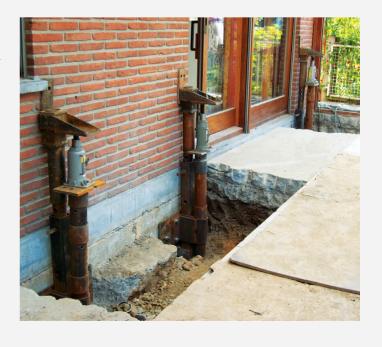

## FOUNDATION UNDERPINNING / STABILIZATION

Our engineering department determines which piles are suitable and offers technical support throughout your project.

During installation, our equipment measures the driving torque, to determine the load-bearing capacity of each pile in real time.

Our piles are then screwed into the ground under your structure, until the required load-bearing capacity is reached.

COASTAL BUILDING SITES

AQUATIC SITES

S FENCES