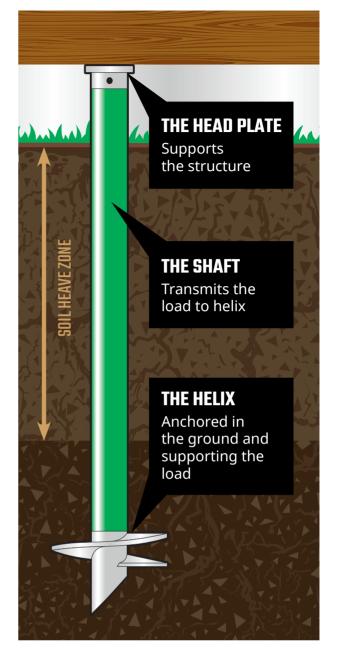

HELICAL PILE FOUNDATIONS

## CERTIFIED TECHNOLOGY & A NETWORK OF INSTALLERS

Techno Metal Post's helical piles are installed at a predetermined depth that is decided by our engineering department to ensure a higher loadbearing capacity for the structural loads.

#### THE ENGINEERING DEPARTMENT ANALYZES AND VALIDATES YOUR PROJECTS.

When you request a helical pile foundation for your residential, commercial, or industrial project, TMP engineers determine the type of piles needed, based on your project and soil type. Techno Metal Post's helical piles are certified and guaranteed according to building standards.