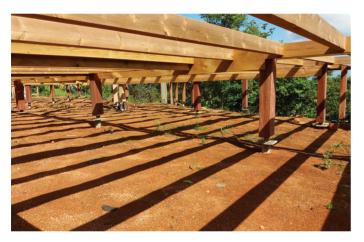

Techno Metal Post's helical piles serve as a support for foundation beams, whether it be flat surfaces or excavated foundations. The piles have a support plate atop which upholds the beams and the load-bearing structure.

Cast-in-place beam

Timber-frame house

Prefabricated beam