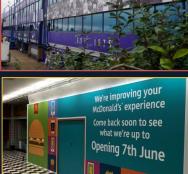

#### Case Study: McDonalds Coffee Bean Signage

McDonalds had a vision to use their coffee bean waste to create internal signage in their restaurants. After a 20-

yearlong partnership with them, they knew we pushed boundaries, especially when it came to sustainability, and trusted us to take on this complex project.

And that's exactly what we did.
Containing 20% recycled coffee
bean grinds, the wayfinding signage,
now in flagship stores, are dark
brown in colour with a slight coffee
aroma.

Now that's what you call environmentally-friendly signage.