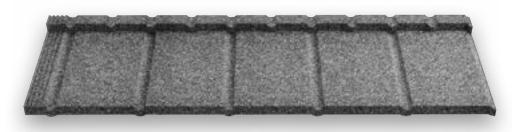

#### 1. UNIQUE DESIGN AND VERSATILITY

The increasing popularity of steel roofing systems with a stone chip coating is mainly due to the wide range of styles available and the versatile design solutions they offer. For our Novatik NATURA range we have chosen 5 distinct profiles to recreate the original architectural appearance of well known roofing styles: NATURA STONE – recreate the unique image of the old traditional stone roofs, NATURA SLATE – created to give the authentic look of natural slate, NATURA ROMAN – captures the timeless architecture of Mediterranean roofs, NATURA WOOD – all the natural beauty of a wood shingle roof and NATURA CLASSIC – an elegant design that emulates the appearance of ceramic tiles. Each of our Novatik NATURA profiles has its own distinct characteristics and will resonate with those who are seeking a uniquely different roof style.

## MINIMAL ASPECT WITH MAXIMUM PROTECTION FOR YOUR ROOF

COLOURS:

All the appearance of natural slates, combined with the strength of steel and the weather resistance of a rock chip coating, this minimalist design is an ideal choice for those seeking a more modern look. With its flat profile and neutral colour, NATURA SLATE is suitable for both vertical and pitched roofs, perfectly meeting the needs of contemporary architectural design.