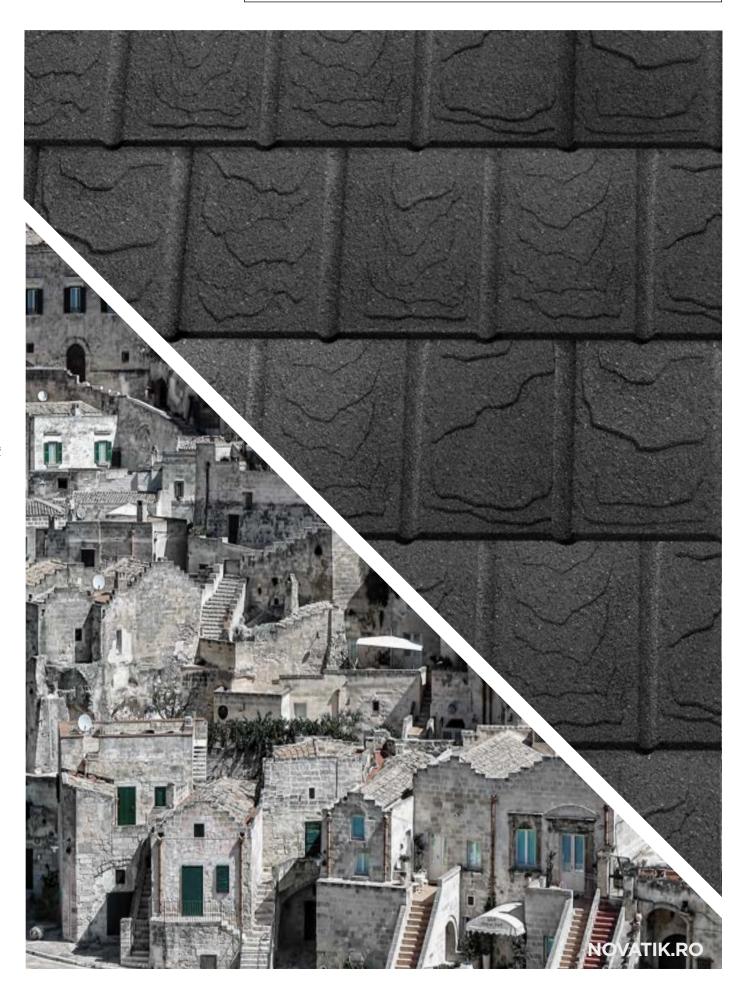

### ABOUT NOVATIK

#### >ABOUT US

NOVATIK SRL is the developer and manufacturer of Novatik METAL roofing systems (interlocking steel roof systems), Novatik NATURA (interlocking steel roof systems, stone chip coated panels), Novatik CLICK (standing seam CLICK), Novatik FALTZ (standing seam FALTZ) and rainwater systems Novatik RONDA and QUADRA.

Novatik constantly develops new profiles that give a unique look to the established roofs, while still retaining all the benefits of a metal roof (enhanced resistance to corrosion, solid, durable, and lightweight). Novatik roofs represent a new option for architects and designers and clearly outline the new trends in the field, bringing an added value, especially to new buildings that aim for modern minimalist style projects. Novatik is the market leader in Romania for the small panel metal tile (unimodular) segment and the only producer of stone chip coated metal roof tiles in Romania. The Novatik brand is present in over 20 countries in Europe, Latin America, and even Africa.