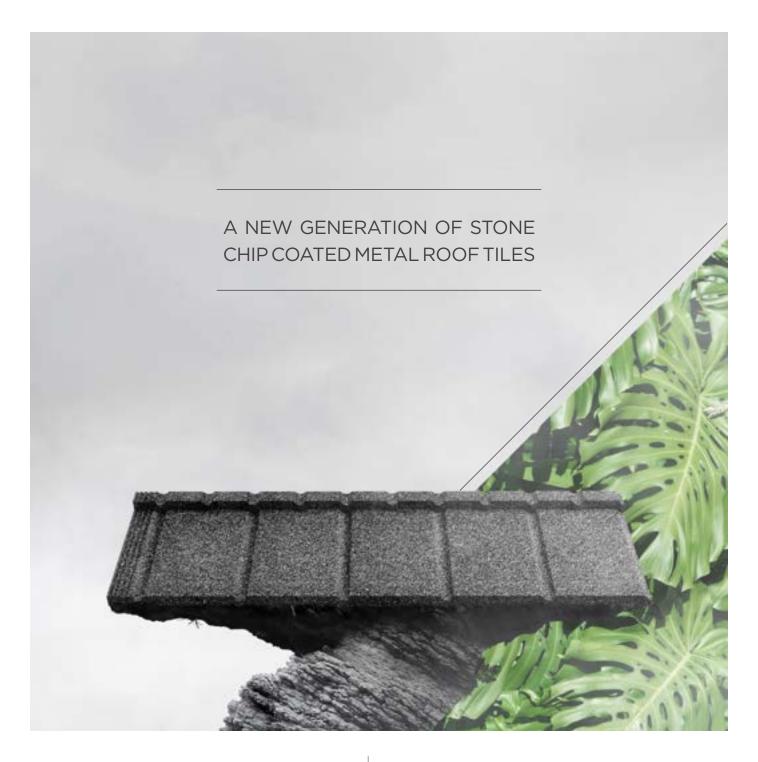

### A NEW GENERATION OF STONE CHIP COATED METAL ROOF TILES

As trend setters in the marketplace, Novatik NATURA is the result of natural evolution in our company development ... In 2003, we created a new niche in the Romanian roofing market, and our experience in selling pressed steel roofing with stone chip gave us the confidence and knowledge necessary to develop our own stone chip coated metal roof tiles. Throughout this time, we learned and understood what quality means and what our customers' needs are.

The roof we choose must provide the ultimate protection against extreme weather conditions, be very long lasting (to justify our investment) and also retain its aesthetic appeal for many years to come. We believe Novatik NATURA, our new metal roof panels, coated with volcanic rock chips – one of the oldest construction materials of all time – meet all of these essential requirements.