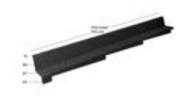

#### TECHNICAL INFORMATION

| TOTAL LENGTH                 | 1320 mm                              |
|------------------------------|--------------------------------------|
| LENGTH OF COVER              | 1270 mm                              |
| WIDTH OF COVER               | 370 mm                               |
| TILES / SQM                  | 2.15 modules/sqm                     |
| ROOF PITCH                   | Min. 16°                             |
| WEIGHT / SQM                 | aprox 7 kg/sqm                       |
| BATTEN SPACING               | 370 mm                               |
| Steel type / Steel thickness | DX51 / 0.45 mm                       |
| CORROSION RESISTANCE         | Protective Layer ZnMg 250 g/sqm +    |
|                              | multiface® anti-corrosion protection |
| Textured finished            | Acrylic resin +                      |
|                              | Volcanic rock (Basalt) +             |
|                              | Protective layer                     |
| Total maximum thickness      | 2.1 mm                               |
|                              |                                      |