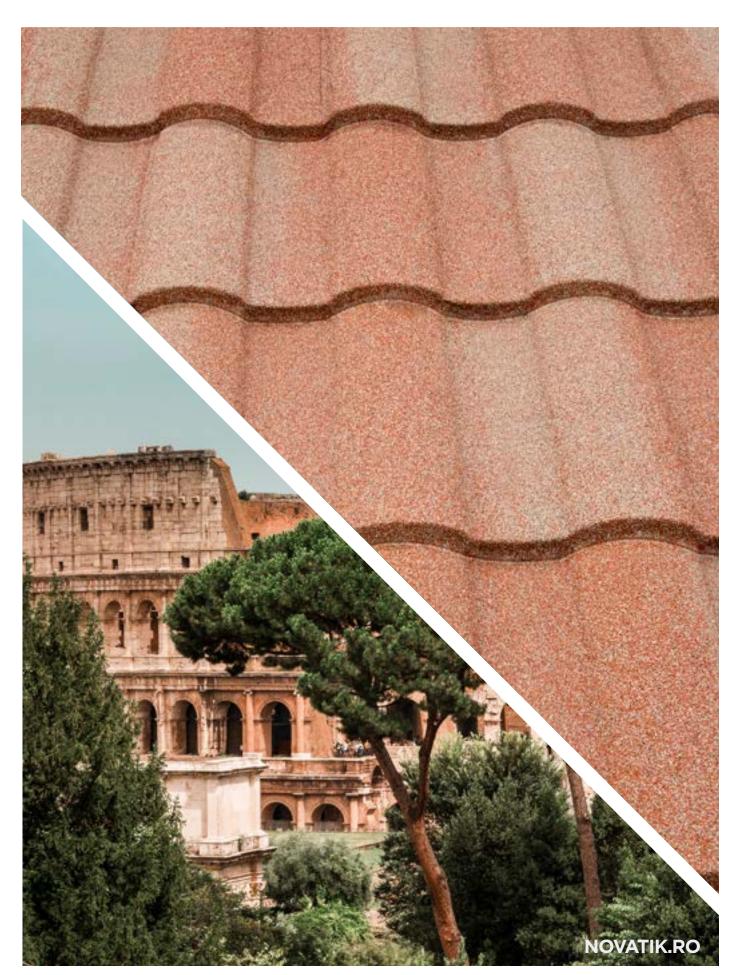

### A MEDITERRANEAN ROOF STYLE

COLOURS:

With its warm colours, smooth slopes and broad curves, Novatik NATURA ROMAN perfectly captures the ageless appeal of sunbaked Mediterranean roofs, but unlike traditional terracotta tiles our NATURA ROMAN panels are lightweight and immensely strong. Novatik NATURA ROMAN tiles are produced using premium quality steel, protected with ZnMg 250 g/sqm alloy plus additional multiface® anti-corrosion protection on both sides, and covered with natural volcanic stone chips. The multiface® protective layer represents a high-performance treatment applied to steel, with a thickness of 1 to 2 microns, and is an almost invisible (thin organic coating) sealant applied to hot-dip galvanized steel strips (ZnMg). Its remarkable properties give the steel a durable premium sealing, with excellent corrosion resistance and superior adhesion of subsequent finishing layers.