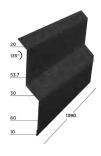

#### TECHNICAL INFORMATION

| TOTAL LENGTH                 | 1310 mm                         |
|------------------------------|---------------------------------|
| LENGTH OF COVER              | 1250 mm                         |
| WIDTH OF COVER               | 370 mm                          |
| TILES / SQM                  | 2.15 modules/sqm                |
| ROOF PITCH                   | Min. 16°                        |
| WEIGHT / SQM                 | aprox. 6.23 kg/sqm              |
| BATTEN SPACING               | 370 mm                          |
| Steel type / Steel thickness | S280GD+AZ150 / 0.40 mm          |
| CORROSION RESISTANCE         | Protective Layer AlZn 150 g/sqm |
| Textured finished            | Acrylic resin +                 |
|                              | Volcanic rock (Basalt) +        |
|                              | Protective layer                |
| Total maximum thickness      | 2.1 mm                          |
|                              |                                 |