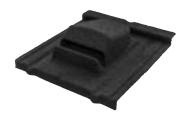

STONE
SLATE
ROMAN
WOOD
CLASSIC

BARREL TRIM

ANGLE TRIM

RECTANGULAR RIDGE

BARREL THREE ELEMENTS

BARREL END

ANGLE TRIM END

ROMAN RIDGE FLASHING

ANTI-CONDENSATION FLASHING

WALL FLASHING

WALL FLASHING SCRIBED RIGHT

WALL FLASHING SCRIBED LEFT

**BOX BARGE** 

**BOX BARGE SCRIBED RIGHT** 

BOX BARGE SCRIBED LEFT

VALLEY