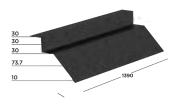

STONE
SLATE
ROMAN
WOOD
CLASSIC

BARREL TRIM

ANGLE TRIM

RECTANGULAR RIDGE

BARREL THREE ELEMENTS

BARREL END

ANGLE TRIM END

ROMAN RIDGE FLASHING