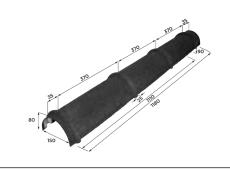

## AUTHENTIC LOOK, SPECIAL DESIGN, GUARANTEED DURABILITY

The consistency in our production process and our commitment to developing new styles for our customer's roofs drives us to implement a brand new profile in our stone chip coated metal tiles range: Novatik NATURA STONE. We designed Novatik NATURA STONE profile to recreate the unique image of the old traditional stone roofs. Our NATURA STONE tiles are produced using premium quality steel, protected with an Aluminium Zinc layer on both sides and covered with natural volcanic stone chips. This protection of the steel we use, provides our product 8 times higher corrosion resistance than other metal tiles. Our Novatik NATURA STONE tiles with their special design, offer a genuine look of the old traditional stone roofs, making your house extraordinary.

#### TECHNICAL INFORMATION

| TOTAL LENGTH                 | 1310 mm                         |
|------------------------------|---------------------------------|
| LENGTH OF COVER              | 1250 mm                         |
| WIDTH OF COVER               | 370 mm                          |
| TILES / SQM                  | 2.15 modules/sqm                |
| ROOF PITCH                   | Min. 16°                        |
| WEIGHT / SQM                 | aprox. 6.23 kg/sqm              |
| BATTEN SPACING               | 370 mm                          |
| Steel type / Steel thickness | S280GD+AZ150 / 0.40 mm          |
| CORROSION RESISTANCE         | Protective Layer AlZn 150 g/sqm |
| Textured finished            | Acrylic resin +                 |
|                              | Volcanic rock (Basalt) +        |
|                              | Protective layer                |
| Total maximum thickness      | 2.1 mm                          |
|                              |                                 |