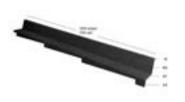

#### TECHNICAL INFORMATION

| TOTAL LENGTH                 | 1280 mm                              |
|------------------------------|--------------------------------------|
| LENGTH OF COVER              | 1225mm                               |
| WIDTH OF COVER               | 370 mm                               |
| TILES / SQM                  | 2.17 modules/sqm                     |
| ROOF PITCH                   | Min. 16°                             |
| WEIGHT / SQM                 | aprox. 6.23 kg/sqm                   |
| BATTEN SPACING               | 370 mm                               |
| Steel type / Steel thickness | DX51 / 0.45 mm                       |
| CORROSION RESISTANCE         | Protective Layer ZnMg 250 g/sqm +    |
|                              | multiface® anti-corrosion protection |
| Textured finished            | Acrylic resin +                      |
|                              | Volcanic rock (Basalt) +             |
|                              | Protective layer                     |
| Total maximum thickness      | 2.1 mm                               |