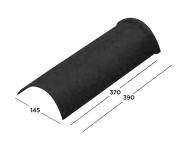

STONE
SLATE
ROMAN
WOOD
CLASSIC

BARREL TRIM

ANGLE TRIM

RECTANGULAR RIDGE

BARREL THREE ELEMENTS

BARREL END

ANGLE TRIM END

ROMAN RIDGE FLASHING