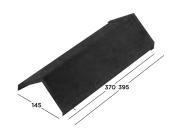

STONE
SLATE
ROMAN
WOOD
CLASSIC

BARREL TRIM

ANGLE TRIM

RECTANGULAR RIDGE

BARREL THREE ELEMENTS

BARREL END

ANGLE TRIM END

ROMAN RIDGE FLASHING