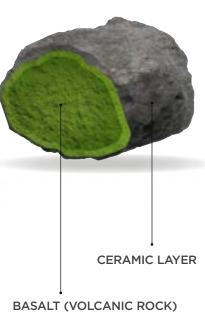

#### 3. AESTHETIC WARRANTY - 30 YEARS

Each Novatik NATURA module is finished with basaltic rock, covered with a ceramic layer that goes through a colour stabilization process at temperatures above 900 degrees Celsius, resulting a roof with a durable and ultra-UV-resistant color. All of the colours in the Novatik NATURA range of profiles reflect the natural world and our roofs will maintain their outstanding appearance for many years to come. We offer an aesthetic warranty of 30 years.

Every Novatik NATURA tile consists of a premium quality steel core, protected against corrosion by a layer of ZnMg or Al-Zn on both sides, over which there is a further protective layer of acrylic resin. A coating of volcanic rock chips, which have been colour treated (up to a temperature of 900°C) to provide uniformity of colour and increased ultraviolet resistance, is then applied to a specially formulated basecoat, which binds the chips in place. Finally, a transparent acrylic coating is added to provide gloss and increased mechanical strength.