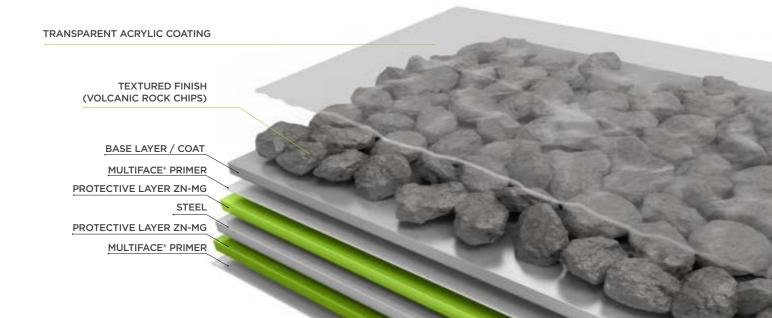

Every Novatik NATURA tile consists of a premium quality steel core, protected against corrosion by a layer of ZnMg or Al-Zn on both sides, over which there is a further protective layer of acrylic resin. A coating of volcanic rock chips, which have been colour treated (up to a temperature of 900°C) to provide uniformity of colour and increased ultraviolet resistance, is then applied to a specially formulated basecoat, which binds the chips in place. Finally, a transparent acrylic coating is added to provide gloss and increased mechanical strength.

The new generation of Novatik NATURA profiles benefits from improved anti-corrosion protection. The multiface® protective layer represents a high-performance treatment applied to steel, with a thickness of 1 to 2 microns, and is an almost invisible (thin organic coating) sealant applied to hot-dip galvanized steel strips (ZnMg). Its remarkable properties give the steel a durable premium sealing, with excellent corrosion resistance and superior adhesion of subsequent finishing layers.

Pressing of the panel is prior to applying the layer of stone chips and results in a controlled and uniform coating that prevents microcracking. Owing to its covering of volcanic rock chips, not only makes Novatik NATURA one of the quietest metal roofs, but it provides one of the safest and most effective solutions against the effects of extreme weather, such as heavy snowfalls and hail. The fastening system, parallel to the roof plane, increases resistance to high winds and the small size of the Novatik NATURA panel minimizes the effects of expansion and contraction caused by wide temperature fluctuations.