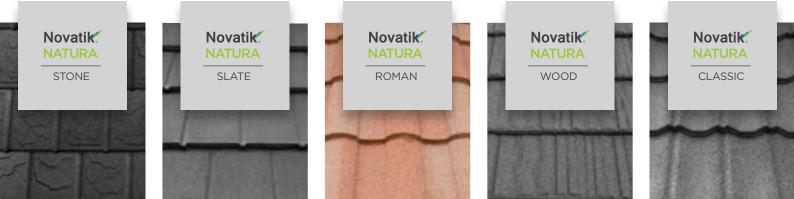

What does Novatik mean? The essence of our brand revolves around the idea of innovation and aspiration. Our name, NOVATIK epitomises all that is new and innovative.

The Novatik NATURA range consists of five distinct profiles: STONE, SLATE, ROMAN, WOOD and CLASSIC.

#### 1. UNIQUE DESIGN AND VERSATILITY

The increasing popularity of steel roofing systems with a stone chip coating is mainly due to the wide range of styles available and the versatile design solutions they offer. For our Novatik NATURA range we have chosen 5 distinct profiles to recreate the original architectural appearance of well known roofing styles: NATURA STONE – recreate the unique image of the old traditional stone roofs, NATURA SLATE – created to give the authentic look of natural slate, NATURA ROMAN – captures the timeless architecture of Mediterranean roofs, NATURA WOOD – all the natural beauty of a wood shingle roof and NATURA CLASSIC – an elegant design that emulates the appearance of ceramic tiles. Each of our Novatik NATURA profiles has its own distinct characteristics and will resonate with those who are seeking a uniquely different roof style.