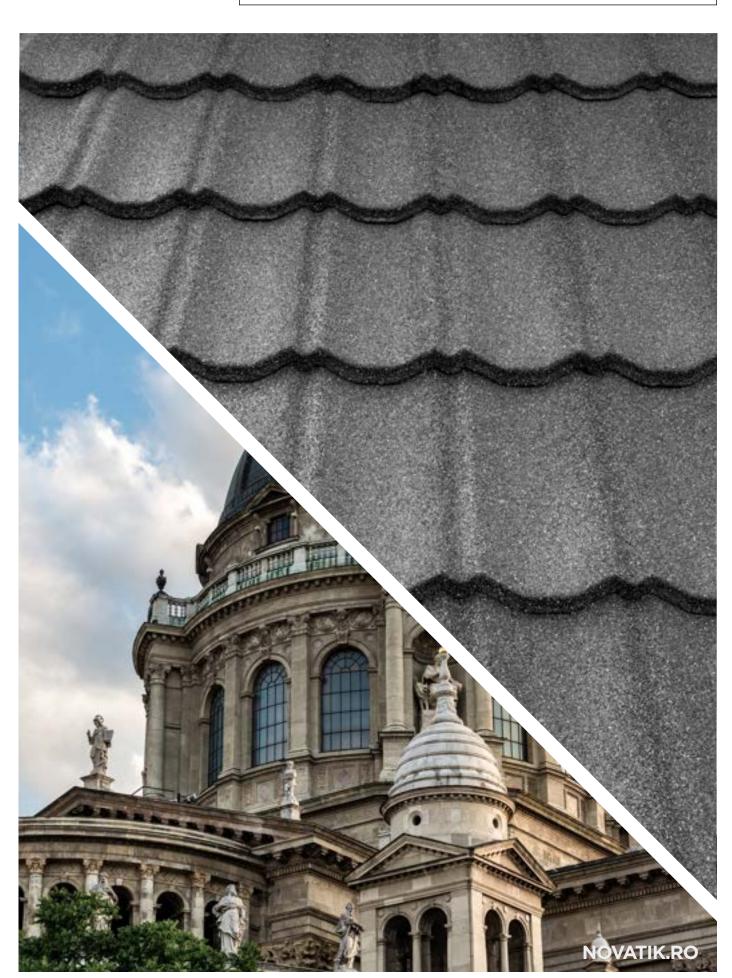

### A NEW GENERATION OF STONE CHIP COATED METAL ROOF TILES

As trend setters in the marketplace, Novatik NATURA is the result of natural evolution in our company development ... In 2003, we created a new niche in the Romanian roofing market, and our experience in selling pressed steel roofing with stone chip gave us the confidence and knowledge necessary to develop our own stone chip coated metal roof tiles. Throughout this time, we learned and understood what quality means and what our customers' needs are.

Novatik NATURA roofing systems are not simply roofs; they are symbols of longevity, quality and beauty. The Novatik® brand was created from the desire to offer optimum solutions for roofs that meet all aesthetic and technical requirements, even for the most unique and daring projects.

The roof we choose must provide the ultimate protection against extreme weather conditions, be very long lasting (to justify our investment) and also retain its aesthetic appeal for many years to come. We believe Novatik NATURA, our new metal roof panels, coated with volcanic rock chips – one of the oldest construction materials of all time – meet all of these essential requirements.