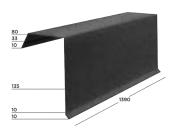

**EAVES FLASHING** 

FLAT SHEET

VENT

SANITARY VENT

NAILS 1.5 KG / BOX

REPAIR KIT

NAIL SEALING TAPE

ROOFING MEMBRANE 115, 140, 160