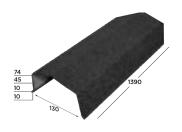

STONE
SLATE
ROMAN
WOOD
CLASSIC

BARREL TRIM

ANGLE TRIM

RECTANGULAR RIDGE

BARREL THREE ELEMENTS

BARREL END

ANGLE TRIM END

ROMAN RIDGE FLASHING