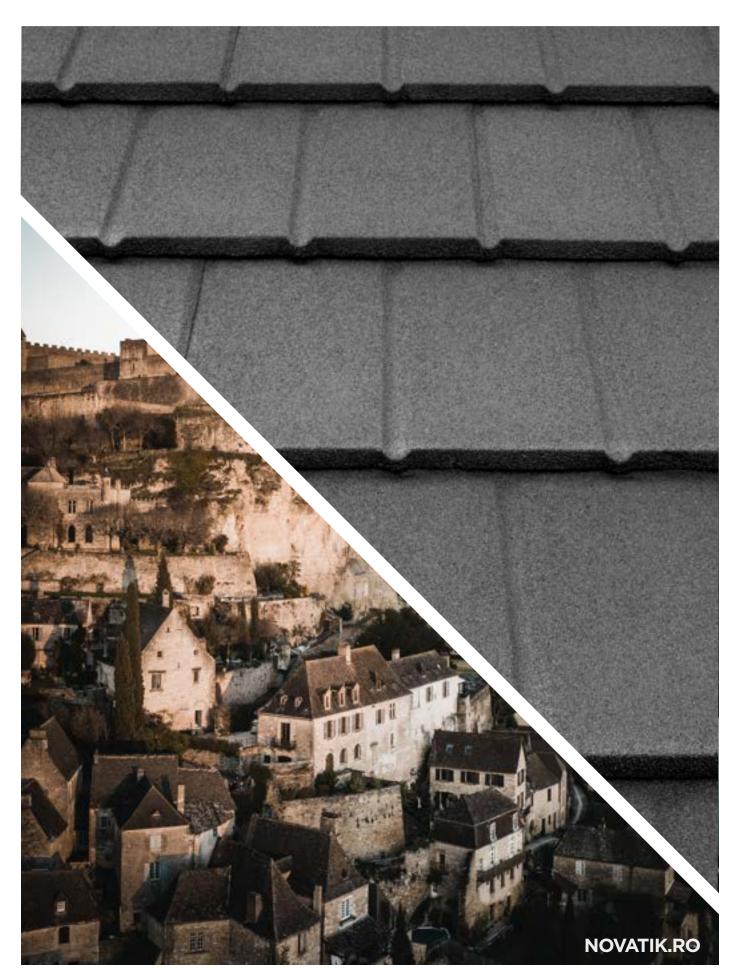

"A ROOF FOR NINE LIVES, GUARANTEED BY THE EXPERTS!"

### A NEW GENERATION OF STONE CHIP COATED METAL ROOF TILES

As trend setters in the marketplace, Novatik NATURA is the result of natural evolution in our company development ... In 2003, we created a new niche in the Romanian roofing market, and our experience in selling pressed steel roofing with stone chip gave us the confidence and knowledge necessary to develop our own stone chip coated metal roof tiles. Throughout this time, we learned and understood what quality means and what our customers' needs are.

The roof we choose must provide the ultimate protection against extreme weather conditions, be very long lasting (to justify our investment) and also retain its aesthetic appeal for many years to come. We believe Novatik NATURA, our new metal roof panels, coated with volcanic rock chips – one of the oldest construction materials of all time – meet all of these essential requirements.