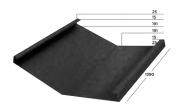

#### TECHNICAL INFORMATION

| TOTAL LENGTH                 | 1310 mm                         |
|------------------------------|---------------------------------|
| LENGTH OF COVER              | 1250 mm                         |
| WIDTH OF COVER               | 370 mm                          |
| TILES / SQM                  | 2.15 modules/sqm                |
| ROOF PITCH                   | Min. 16°                        |
| WEIGHT / SQM                 | aprox. 6.23 kg/sqm              |
| BATTEN SPACING               | 370 mm                          |
| Steel type / Steel thickness | S280GD+AZ150 / 0.40 mm          |
| CORROSION RESISTANCE         | Protective Layer AlZn 150 g/sqm |
| Textured finished            | Acrylic resin +                 |
|                              | Volcanic rock (Basalt) +        |
|                              | Protective layer                |
| Total maximum thickness      | 2.1 mm                          |
|                              |                                 |