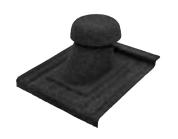

**EAVES FLASHING** 

FLAT SHEET

VENT

SANITARY VENT

NAILS 1.5 KG / BOX

REPAIR KIT

NAIL SEALING TAPE

ROOFING MEMBRANE 115, 140, 160