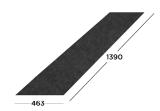

STONE
SLATE
ROMAN
WOOD
CLASSIC

BARREL TRIM

ANGLE TRIM

RECTANGULAR RIDGE

BARREL THREE ELEMENTS

BARREL END

ANGLE TRIM END

ROMAN RIDGE FLASHING