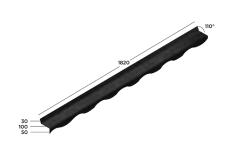

## MINIMAL ASPECT WITH MAXIMUM PROTECTION FOR YOUR ROOF

COLOURS:

All the appearance of natural slates, combined with the strength of steel and the weather resistance of a rock chip coating, this minimalist design is an ideal choice for those seeking a more modern look. With its flat profile and neutral colour, NATURA SLATE is suitable for both vertical and pitched roofs, perfectly meeting the needs of contemporary architectural design.

Novatik NATURA SLATE tiles are produced using premium quality steel, protected with ZnMg 250 g/sqm alloy plus additional multiface® anti-corrosion protection on both sides, and covered with natural volcanic stone chips. The multiface® protective layer represents a high-performance treatment applied to steel, with a thickness of 1 to 2 microns, and is an almost invisible (thin organic coating) sealant applied to hot-dip galvanized steel strips (ZnMg). Its remarkable properties give the steel a durable premium sealing, with excellent corrosion resistance and superior adhesion of subsequent finishing layers.

#### TECHNICAL INFORMATION

| TOTAL LENGTH                 | 1280 mm                              |
|------------------------------|--------------------------------------|
| LENGTH OF COVER              | 1225mm                               |
| WIDTH OF COVER               | 370 mm                               |
| TILES / SQM                  | 2.17 modules/sqm                     |
| ROOF PITCH                   | Min. 16°                             |
| WEIGHT / SQM                 | aprox. 6.23 kg/sqm                   |
| BATTEN SPACING               | 370 mm                               |
| Steel type / Steel thickness | DX51 / 0.45 mm                       |
| CORROSION RESISTANCE         | Protective Layer ZnMg 250 g/sqm +    |
|                              | multiface® anti-corrosion protection |
| Textured finished            | Acrylic resin +                      |
|                              | Volcanic rock (Basalt) +             |
|                              | Protective layer                     |
| Total maximum thickness      | 2.1 mm                               |