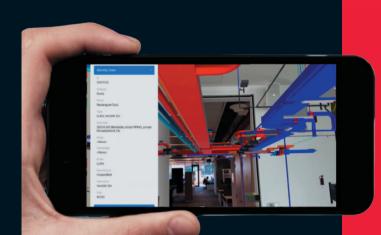

## **ABOUT BIMvisible**

BIMvisible is an app designed to show technical installations, typically concealed, onto reality with augmented reality, enhancing visibility and interaction. Additionally, it retrieves sensor data linked to these installations, providing real-time insights and control.

#### UNCOVER HIDDEN TECHNICAL INSTALLATIONS