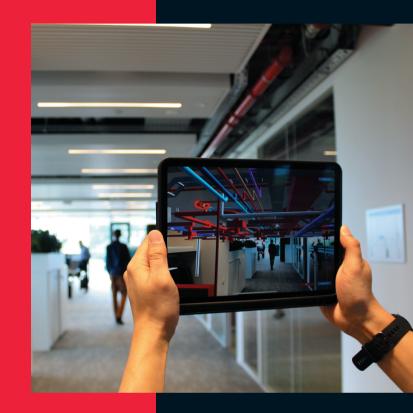

## **ABOUT BIMvisible**

BIMvisible is an app designed to show technical installations, typically concealed, onto reality with augmented reality, enhancing visibility and interaction. Additionally, it retrieves sensor data linked to these installations, providing real-time insights and control.

### **BUILDINGS** *IN OPERATION*

Perfect for existing structures, BIMvisible optimizes your operations with remarkable ease and efficiency. bimvisible.be