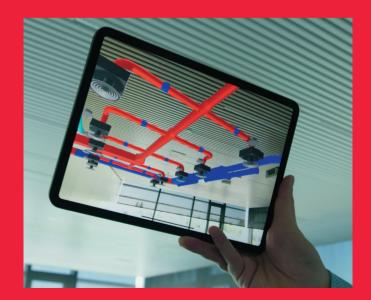

## **ABOUT BIMvisible**

BIMvisible is an app designed to show technical installations, typically concealed, onto reality with augmented reality, enhancing visibility and interaction. Additionally, it retrieves sensor data linked to these installations, providing real-time insights and control.

#### UNCOVER HIDDEN TECHNICAL INSTALLATIONS