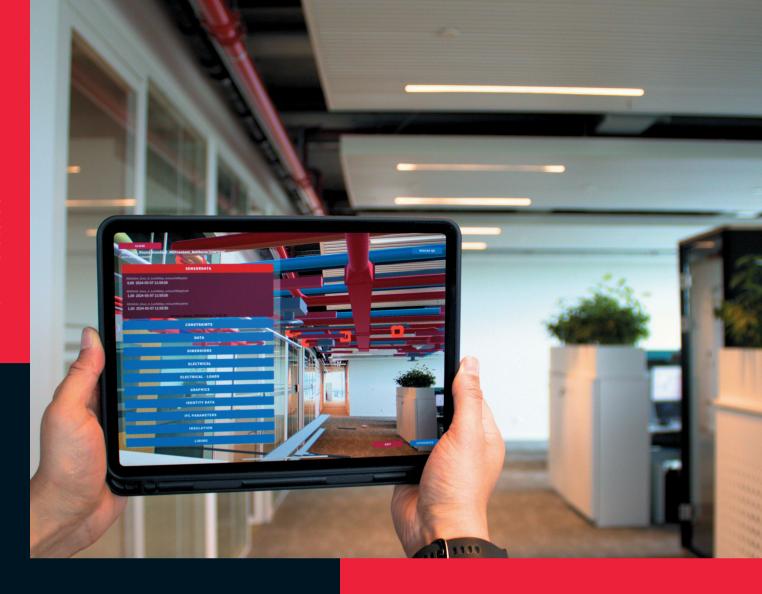

## **ABOUT BIMvisible**

BIMvisible is an app designed to show technical installations, typically concealed, onto reality with augmented reality, enhancing visibility and interaction. Additionally, it retrieves sensor data linked to these installations, providing real-time insights and control.

#### **USER-FRIENDLY**

BIMvisible offers intuitive, single-click access to centralized building model data without requiring deep BIM or CAD knowledge, and allows administrators flexible user access control.