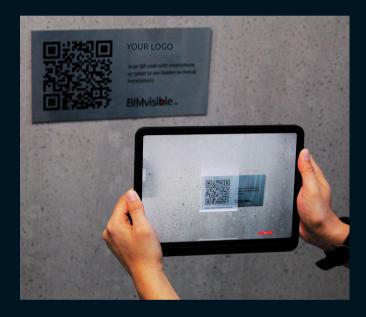

HOW IT WORKS

- Uploading your BIM-model
- Placing virtual markers in model
- Placing physical markers in building
- IoT data integration (optional)
- App installation and use

"I think this could be a huge step forward for a lot of my colleagues" Vandemoortele