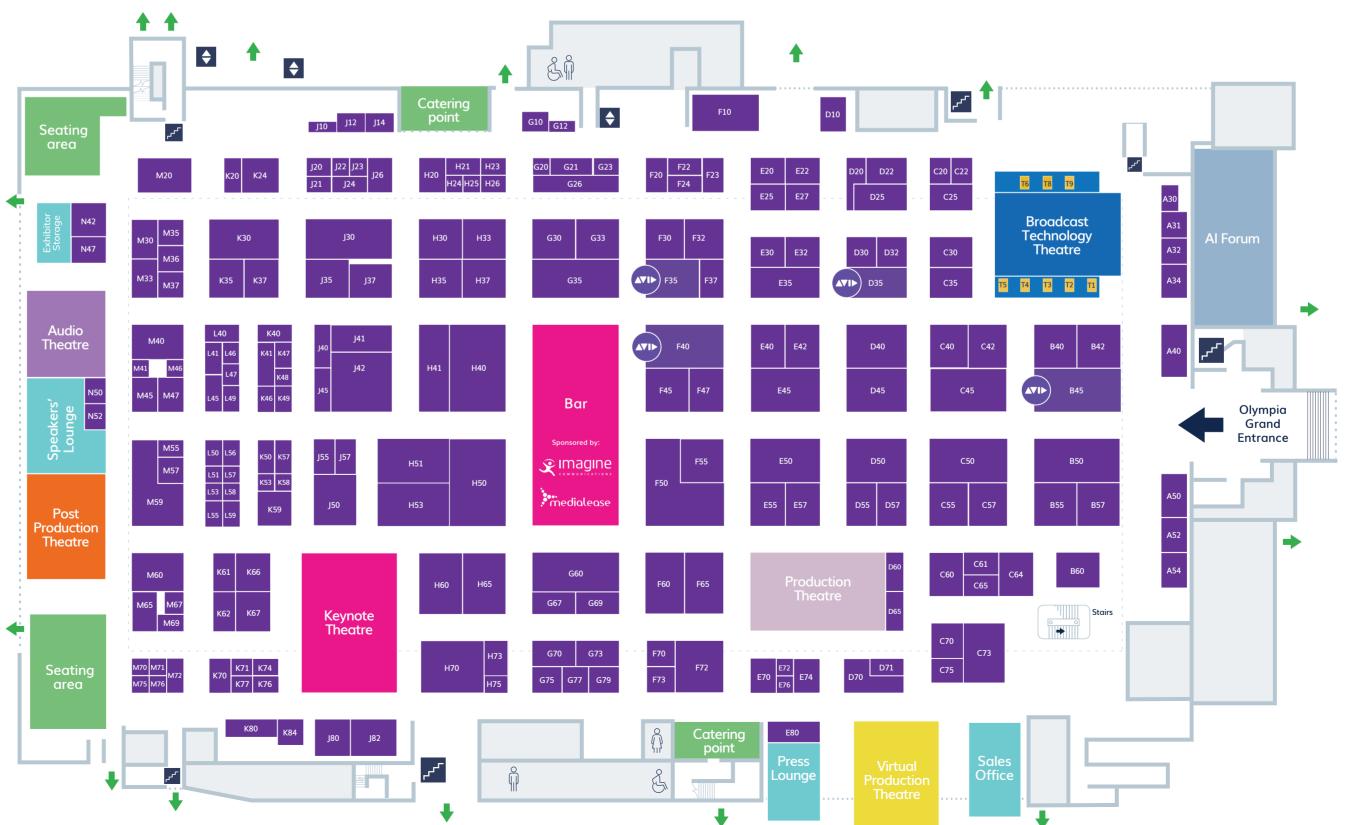

| NETON.LIVE             | L51               |
| NEWBLUE                | C75               |
| NIKON                  | C55               |
| NTT INNOVATIVE DEVICES | F47               |
| NUGEN AUDIO            | M35               |
| NVIDIA                 | Sponsor           |
| NXTEDITION             | M72               |
| OCONNOR                | C50               |
| ONE OLYMPIA AT OLYMPI  | A <b>F73</b>      |
| OOONA                  | E32               |
| PACT                   | Industry Partner  |
| PANASONIC              | H40               |
| PELI PRODUCTS (UK) LTD | C64               |
| PERFORMANCE FILM &     | H25               |
| MEDIA INSURANCE        |                   |
| PERIFERY               | B40               |
|                        |                   |



**ON GALLERY LEVEL** 









| COMPANY                          | STAND                 | COMPANY                          | !           |
|----------------------------------|-----------------------|----------------------------------|-------------|
| PHEON LUX                        | G35                   | STREAMING MEDIA                  | Indus       |
| PINK BERRY CARS LTD              | K71                   | EUROPE                           |             |
| PIXELVIEW.IO                     | K61                   | STUDIO NETWORK SOL               | LUTIONS     |
| PIXOTOPE                         |                       | STYPE                            |             |
| PLUXBOX                          | H75                   | SWIT ELECTRONICS                 |