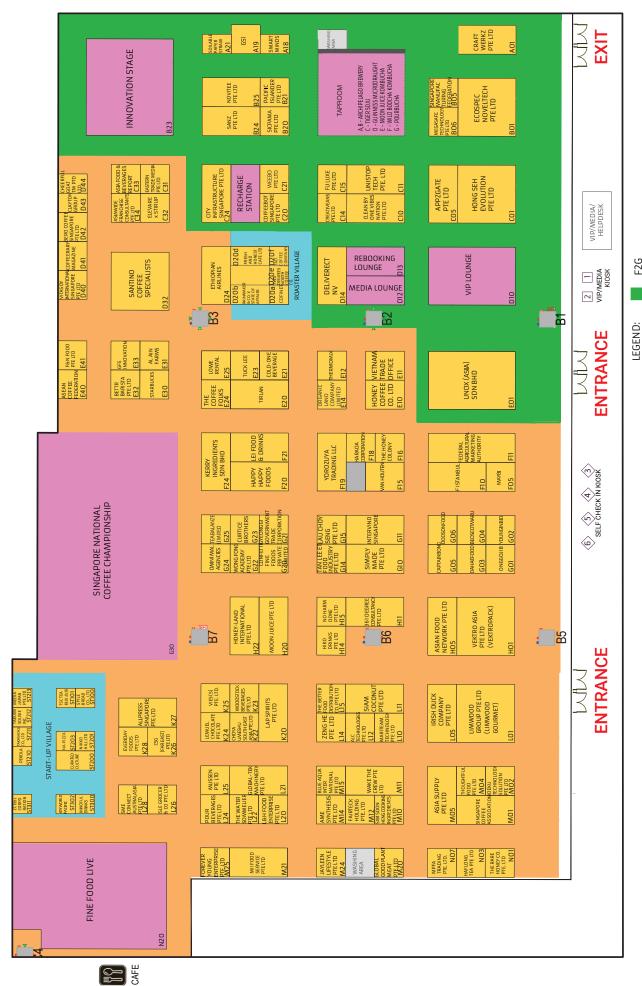

ur honeys have some of the highest antibacterial ratings in the world. All lab tested and certified, up to 3 times better than regular Manukas in the market.



Booth No: L22

European speciality waters like Vichy Catalan, Hildon and Solan De Cabras. Led by Singapore's 1st Certified Water Sommelier, Sam Wu, we elevate the HoReCa and retail sectors with enhanced beverage options and personalised water menus.



Booth No: H01

Vektro Asia Pte Ltd's wide range of products (flexible, rigid and printed cardboard packaging) meet international quality standards and are produced to satisfy customers requirements in the everchanging food and packaging industry. Our packaging expertise spans over a decade of providing our customers with world-class solutions to their packaging needs.

# Floor Plan



VISITOR ATTRACTIONS

SFDA & SCTA

## **Programme - Fine Food Live Stage**

| Day 1 – 26 September 2023 |                                                                                                                                                                                                                                                                                                                                                                                                 |  |
|---------------------------|-----------------------------------------------------------------------------------------------------------------------------------------------------------------------------------------------------------------------------------------------------------------------------------