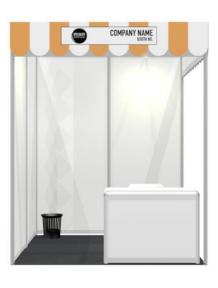

## START-UP VISUAL - SPECIALITY & FINE FOOD FAIR

4sqm stand, 2 open sides

<sup>\*</sup>Please note this visual is for guidance only – your stand dimensions and open sides may be different\*

#### Nameboard

A nameboard will be fitted to each open side to carry the exhibiting company name and stand number only. The show logo will be on the fascia as indicated on the visual.

SFFA Start-Up Village stands will have an orange and white scalloped fascia. The nameboard is white with black lettering

#### **Floorcovering**

No platform will be provided.

SFFA Start-Up Village stands include a charcoal grey carpet which will be laid direct to the hall floor. SCTA Start-Up Village stands include a charcoal grey carpet which will be laid direct to the hall floor. RPBA Start-Up Village stands include a light brown carpet which will be laid direct to the hall floor. MPA Start-Up Village stands include a charcoal grey carpet which will be laid direct to the hall floor.