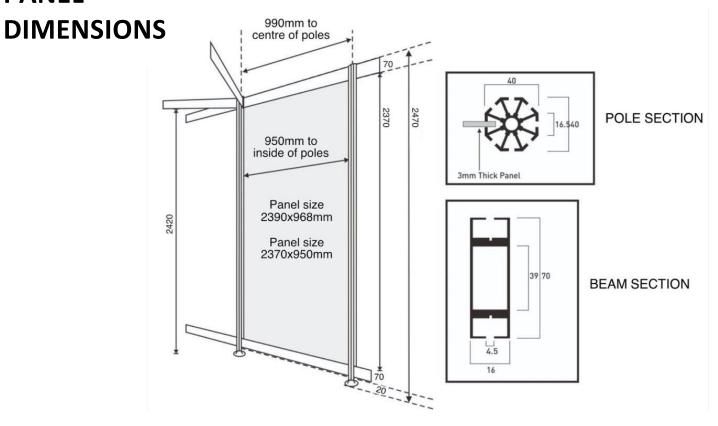

#### **Wall Partitions**

The structure consists of 2.47m high back and dividing walls made from 3mm thick, plain white foamex panels. These panels are supported by aluminium poles, which have a width of 40mm and therefore sit proud of the panel by 20mm. It is essential that these dimensions are taken into consideration if building an interior to the shell scheme. Please contact SUNYAU EXPO for more exact calculations relating to a specific stand.

The graphic panel area is 2370mm (height) x 950mm (width).

\*Please pay particular attention when ordering graphics as the internal graphic sizes have altered slightly. If you have any questions, please contact SUNYAU EXPO via details below.

# SHELL DIMENSIONS

PANEL