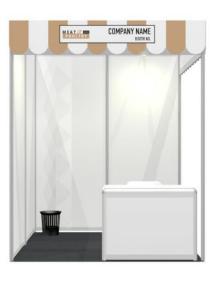

### START-UP VISUAL - MEAT & POULTRY ASIA

4sqm stand, 2 open sides

<sup>\*</sup>Please note this visual is for guidance only – your stand dimensions and open sides may be different\*

<sup>\*</sup>Please note this visual is for guidance only – your stand dimensions and open sides may be different\*

#### Nameboard

A nameboard will be fitted to each open side to carry the exhibiting company name and stand number only. The show logo will be on the fascia as indicated on the visual.

SFFA Start-Up Village stands will have an orange and white scalloped fascia. The nameboard is white with black lettering

MPA Start-Up Village stands will have a brown and white scalloped fascia. The nameboard is white with black lettering.

#### **Furniture & Electrics**

The following furniture and electrical packages are supplied with shell scheme stands:

| Stand Area in m <sup>2</sup>                    | 4 |
|-------------------------------------------------|---|
| 12W LED spotlights                              | 2 |
| 13amp Single Phase Power Socket (Max 800W each) | 1 |
| Information counter (1mL x 0.5mW x 0.75mHt)     | 1 |
| White folding chair                             | 1 |
| Wastepaper Basket                               | 1 |