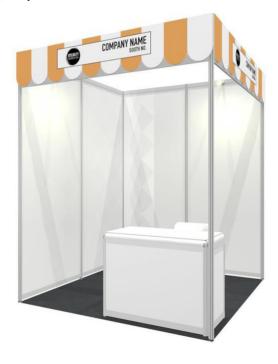

## START-UP VISUAL - SPECIALITY COFFEE & TEA ASIA

4sqm stand, 2 open sides

<sup>\*</sup>Please note this visual is for guidance only – your stand dimensions and open sides may be different\*

#### **Furniture & Electrics**

The following furniture and electrical packages are supplied with shell scheme stands:

| Stand Area in m <sup>2</sup>                    | 4 |
|-------------------------------------------------|---|
| 12W LED spotlights                              | 2 |
| 13amp Single Phase Power Socket (Max 800W each) | 1 |
| Information counter (1mL x 0.5mW x 0.75mHt)     | 1 |
| White folding chair                             | 1 |
| Wastepaper Basket                               | 1 |