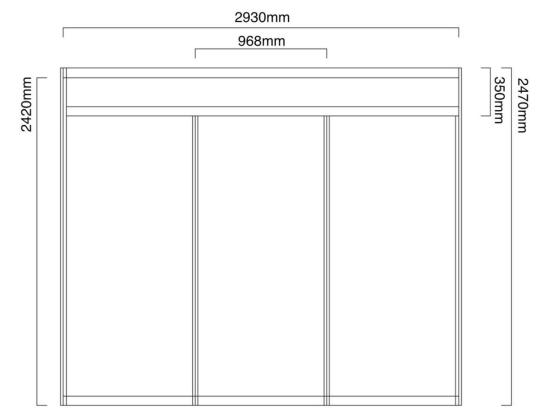

#### **Wall Partitions**

The structure consists of 2.47m high back and dividing walls made from 3mm thick, plain white foamex panels. These panels are supported by aluminium poles, which have a width of 40mm and therefore sit proud of the panel by 20mm. It is essential that these dimensions are taken into consideration if building an interior to the shell scheme. Please contact SUNYAU EXPO for more exact calculations relating to a specific stand.

The graphic panel area is 2370mm (height) x 950mm (width).

\*Please pay particular attention when ordering graphics as the internal graphic sizes have altered slightly. If you have any questions, please contact SUNYAU EXPO via details below.

# SHELL DIMENSIONS

PANEL