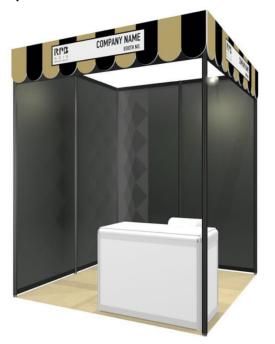

## START-UP VISUAL - RESTAURANT, PUB & BAR ASIA

4sqm stand, 2 open sides

SCTA Start-Up Village stands will have a light orange and white scalloped fascia. The nameboard is white with black lettering.

RPBA Start-Up Village stands will have a gold and black scalloped fascia. The nameboard is a lighter gold with black lettering.

#### **Floorcovering**

No platform will be provided.

SFFA Start-Up Village stands include a charcoal grey carpet which will be laid direct to the hall floor. SCTA Start-Up Village stands include a charcoal grey carpet which will be laid direct to the hall floor. RPBA Start-Up Village stands include a light brown carpet which will be laid direct to the hall floor. MPA Start-Up Village stands include a charcoal grey carpet which will be laid direct to the hall floor.