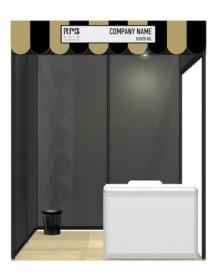

## START-UP VISUAL - SPECIALITY COFFEE & TEA ASIA

4sqm stand, 2 open sides

<sup>\*</sup>Please note this visual is for guidance only – your stand dimensions and open sides may be different\*

SCTA Start-Up Village stands will have a light orange and white scalloped fascia. The nameboard is white with black lettering.

RPBA Start-Up Village stands will have a gold and black scalloped fascia. The nameboard is a lighter gold with black lettering.

#### **Floorcovering**

No platform will be provided.

SFFA Start-Up Village stands include a charcoal grey carpet which will be laid direct to the hall floor. SCTA Start-Up Village stands include a charcoal grey carpet which will be laid direct to the hall floor. RPBA Start-Up Village stands include a light brown carpet which will be laid direct to the hall floor. MPA Start-Up Village stands include a charcoal grey carpet which will be laid direct to the hall floor.