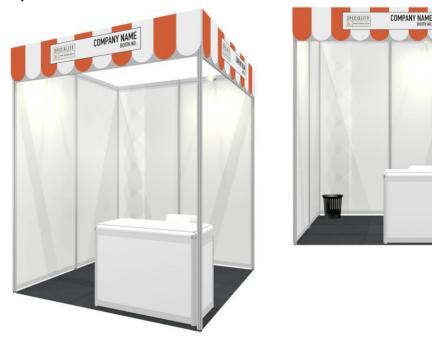

## START-UP VISUAL - SPECIALITY & FINE FOOD FAIR

4sqm stand, 2 open sides

<sup>\*</sup>Please note this visual is for guidance only – your stand dimensions and open sides may be different\*

#### **Furniture & Electrics**

The following furniture and electrical packages are supplied with shell scheme stands:

| Stand Area in m <sup>2</sup>                    | 4 |
|-------------------------------------------------|---|
| 12W LED spotlights                              | 2 |
| 13amp Single Phase Power Socket (Max 800W each) | 1 |
| Information counter (1mL x 0.5mW x 0.75mHt)     | 1 |
| White folding chair                             | 1 |
| Wastepaper Basket                               | 1 |