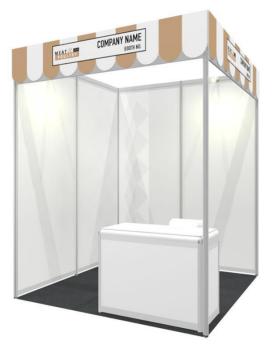

### START-UP VISUAL - MEAT & POULTRY ASIA

4sqm stand, 2 open sides

<sup>\*</sup>Please note this visual is for guidance only – your stand dimensions and open sides may be different\*

<sup>\*</sup>Please note this visual is for guidance only – your stand dimensions and open sides may be different\*

MPA Start-Up Village stands will have a brown and white scalloped fascia. The nameboard is white with black lettering.

#### **Floorcovering**

No platform will be provided.

SFFA Start-Up Village stands include a charcoal grey carpet which will be laid direct to the hall floor. SCTA Start-Up Village stands include a charcoal grey carpet which will be laid direct to the hall floor. RPBA Start-Up Village stands include a light brown carpet which will be laid direct to the hall floor. MPA Start-Up Village stands include a charcoal grey carpet which will be laid direct to the hall floor.