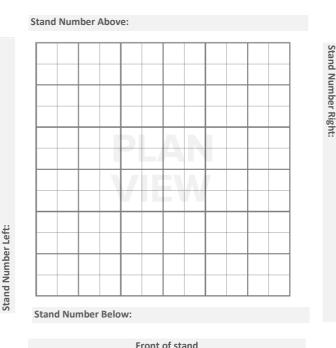

PLEASE INDICATE THE POSITION OF THE ELECTRICAL ITEMS ORDERED ON THE GRID BELOW OR SEND IN YOUR OWN PLAN

| Stand Number                                      |        |  |
|---------------------------------------------------|--------|--|
| Company Name                                      |        |  |
| Are you installing a raised platform?             | No Yes |  |
| Raised platform Height for<br>cables to run under | mm     |  |