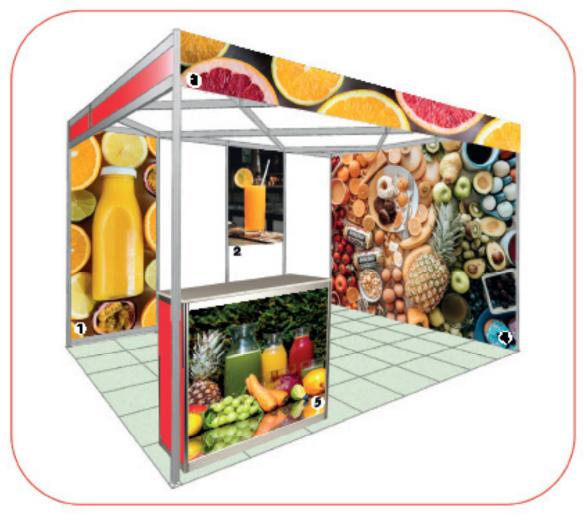

## Graphic Options for Standard Shell Scheme

- 1. Full size printed infill panel to fit between upright protruding poles. Cost per panel @ £180.00 + 20% VAT.
- 2. Half size printed panel 945mm x 1200mm. Cost per panel @ £96.00 + 20% VAT.
- 3. Printed polyboard panel fixed directly to the shell-scheme fascia. £30 + VAT = cost per metre of width x 300mm high.
- 4. Printed banner graphic, wrapped to timber frame and hung from the shell scheme. Cost @ £200.00 + 20% VAT per linear metre (each metre in width).
- 5. Furniture graphics applied direct to counters, tables, cupboards etc. Please call for separate a quote.