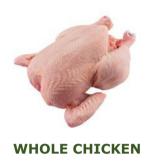

#### **POULTRY - CHICKEN**

**BREAST FILLET** 

**3 JOINT WING** 

**MIDWING** 

THIGH MEAT S/LESS B/LESS LEG MEAT S/LESS B/LESS LEG QUARTER

**DRUMSTICKS** 

**LIVER** 

**HEARTS** 