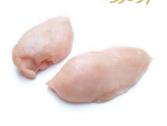

#### **POULTRY - CHICKEN**

**BREAST FILLET** 

**3 JOINT WING** 

**MIDWING** 

THIGH MEAT S/LESS B/LESS LEG MEAT S/LESS B/LESS LEG QUARTER

**DRUMSTICKS** 

**LIVER** 

**HEARTS** 