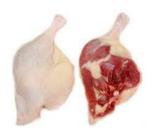

#### **POULTRY - CHICKEN**

**BREAST FILLET** 

**3 JOINT WING** 

**MIDWING** 

THIGH MEAT S/LESS B/LESS LEG MEAT S/LESS B/LESS LEG QUARTER

**DRUMSTICKS** 

**LIVER** 

**HEARTS** 

**GIZZARDS** 

**NECKS** 

**CARCASS** 

**FEET** 

**PAWS** 

**SKIN** 