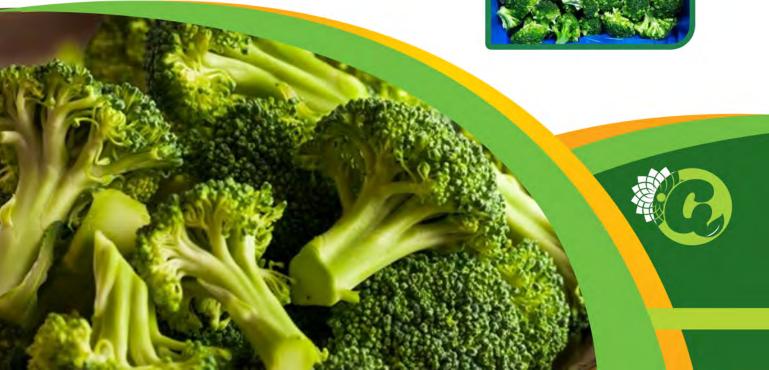

### بروکلاي مجمد Broccoli

#### Description

Quick frozen Broccoli is the product prepared from fresh clean sound stalks or shoots of the Broccoli plant, which have been sorted trimmed washed and sufficiently blanched to ensure adequate stability of color and flavour during marketing cycles.