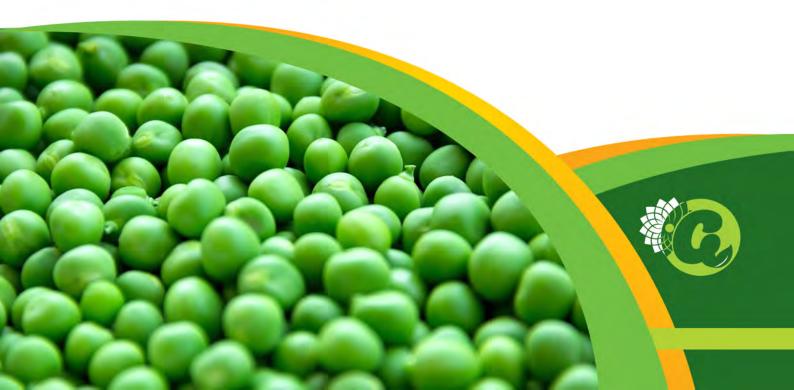

### بسلة Peas

### Description

The best quality of peas are selected and processed at the beginning of the season when they are fresh having high concentration of sugar.