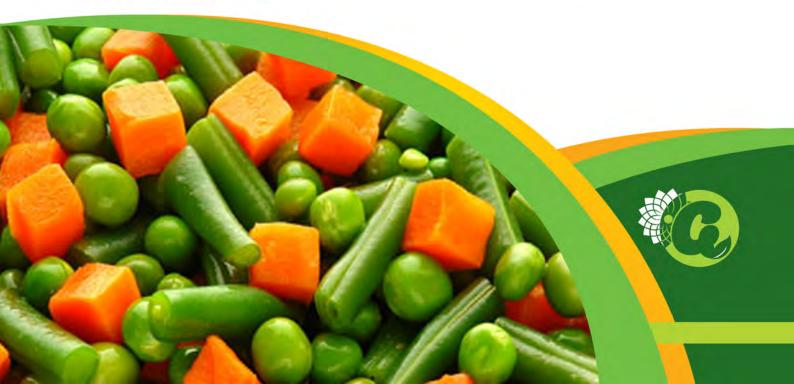

### خضار مشکل Mix Vegetables

### Description

Greeny selects the best quality fresh Peas, Carrots and Green Beans. Greeny implements mixed vegetables production process at the beginning of the season when they are fresh, tender, having high concentration of sugar.