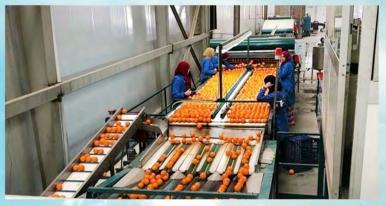

# FACTORY

### برتقال Orange

### Description

An orange is a fruit of various citrus species in the family Rutaceae whose flavor may vary from sweet to sour, are commonly peeled and eaten fresh or squeezed for juice.