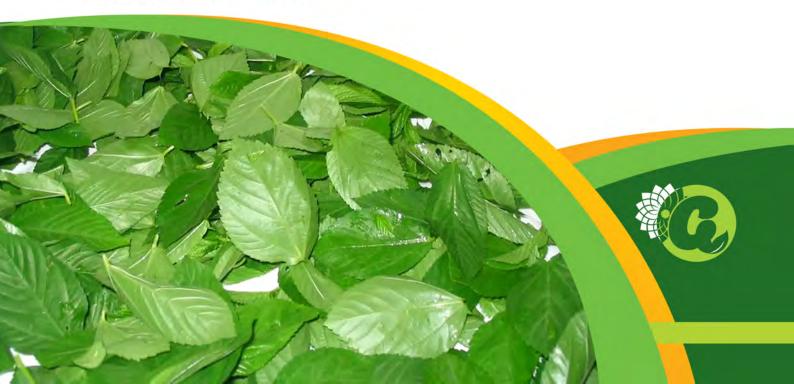

### ملوخیة Molokhia

### Description

Molokhia is one of the most famous world wide product of Greeny. The fresh leaves are pulled and cut by the most updated technologies and techniques.

Greeny Molokhia is known for it's lively green color and tasty flavor.