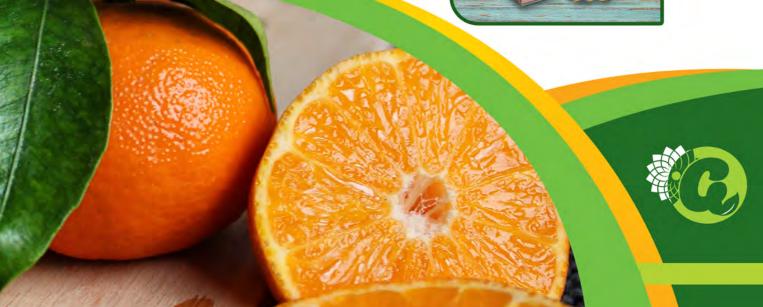

### برتقال Orange

### Description

An orange is a fruit of various citrus species in the family Rutaceae whose flavor may vary from sweet to sour, are commonly peeled and eaten fresh or squeezed for juice.

### ماندرین Mandarin

### Description

Our Mandarins are one of the tastiest easy peelers with a particularly sweet, rich flavor. It is characterized by its medium to large size, high sugar content, low acidity and attractive orange colour.