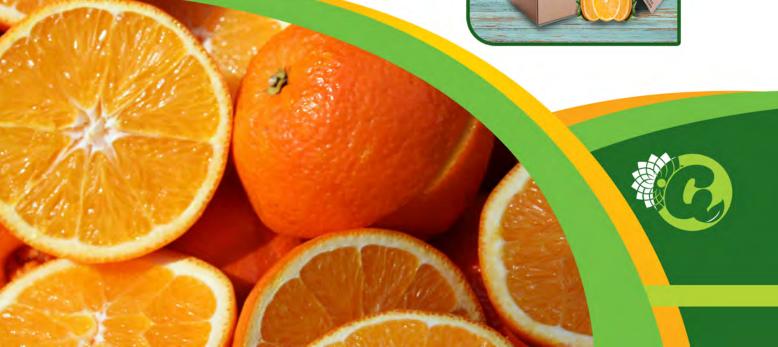

### برتقال Orange

### Description

An orange is a fruit of various citrus species in the family Rutaceae whose flavor may vary from sweet to sour, are commonly peeled and eaten fresh or squeezed for juice.