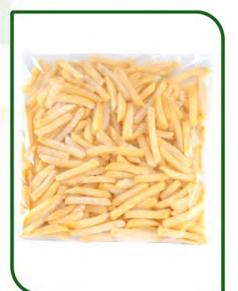

### بطاطس French Fries

### Description

French pommes frites, side dish or snack typically made from deep-fried potatoes that have been cut into various shapes, especially thin strips. Fries are often salted and served with other items, including ketchup, mayonnaise

### Storage

Deep-freeze store (-18° C) For not more than 24 months refreezing is not allowed.

### Packing

 $(1 \times 10 \text{ kg} / 4 \times 2.5 \text{ kg} / 10 \times 1 \text{ kg} / 20 \times 400 \text{ gm})$ 

Packing and packaging can be customized according to client request

#### Nutration Facts per 100g Serving 3.4 gProtien 41 g carbohydrate Fat 15 g Crude Fiber 3.8 q Sodium 210 mg Potassium 579 mg 8% Magnesium $0.3 \, g$ Sugar Vitamin C 7% Calories 312

Free from any preservatives