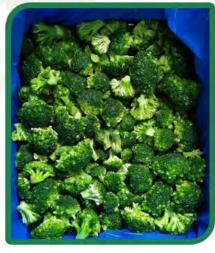

### بروکلاي مجمد Broccoli

#### Description

Quick frozen Broccoli is the product prepared from fresh clean sound stalks or shoots of the Broccoli plant, which have been sorted trimmed washed and sufficiently blanched to ensure adequate stability of color and flavour during marketing cycles.