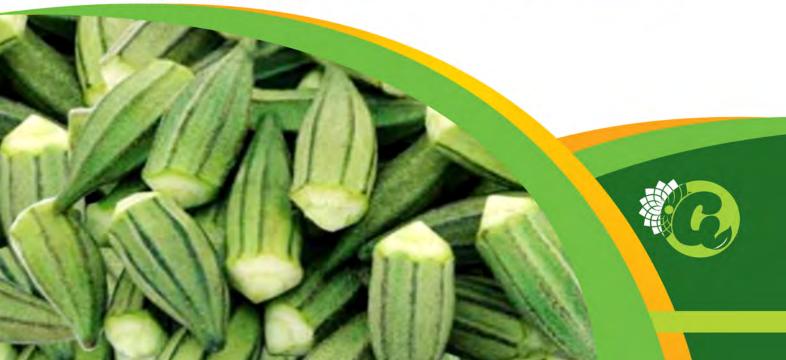

### Description

The best quality of Okra are selected and processed at the beginning of the season divided to grades according to size:

> **Excellent** Fine till 1.5cm Zero Green Okra 2.5-3.5cm 1.5-2.5cm 4.5-more