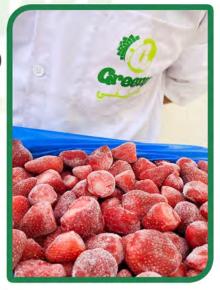

### فراولة مجمدة Strawberry

#### Description

Greeny's strawberry is very remarkable taste in the world. Greeny Strawberry is produced in modern technique to preserve its good taste and shape.

#### Storage

Deep-freeze store (-18° C) For not more than 24 months refreezing is not allowed.

### Packing

(1 x 10 kg / 4 x 2.5 kg / 10 x 1 kg / 20 x 400 gm )

Packing and packaging can be customized according to client request

#### Nutration Facts per 100g Serving

| Protien      | 0.8 g  |
|--------------|--------|
| carbohydrate | 8.1 g  |
| Fat          | 0.6 g  |
| Crude Fiber  | 1.2 g  |
| Sodium       | 0.2 mg |
| Calcium      | 28 mg  |
| Iron         | 0.8 mg |
| Sugar        | 4.5 g  |
| Vitamin C    | 0.6 mg |
| Calories     | 46.4   |