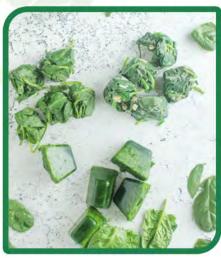

### ىسبانخ Spinach

### Description

Spinach is a leafy green flowering plant native to central & western Asia. It is of the order Caryophyllales family Amaranthaceae, subfamily Chenopodioideae. Its leaves are a common edible vegetable consumed either fresh, or after storage using preservation techniques by canning, freezing, or dehydration.