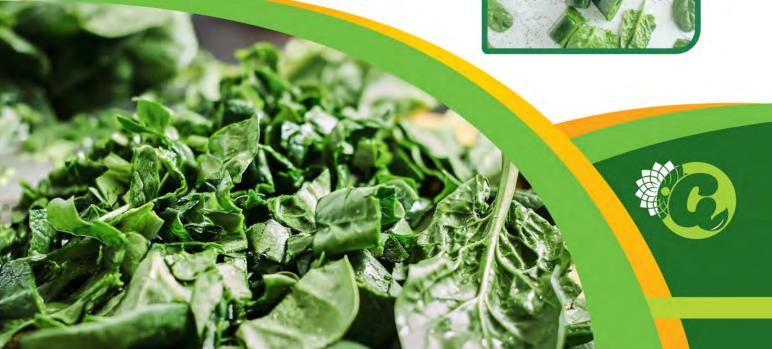

### ىسبانخ Spinach

### Description

Spinach is a leafy green flowering plant native to central & western Asia. It is of the order Caryophyllales family Amaranthaceae, subfamily Chenopodioideae. Its leaves are a common edible vegetable consumed either fresh, or after storage using preservation techniques by canning, freezing, or dehydration.