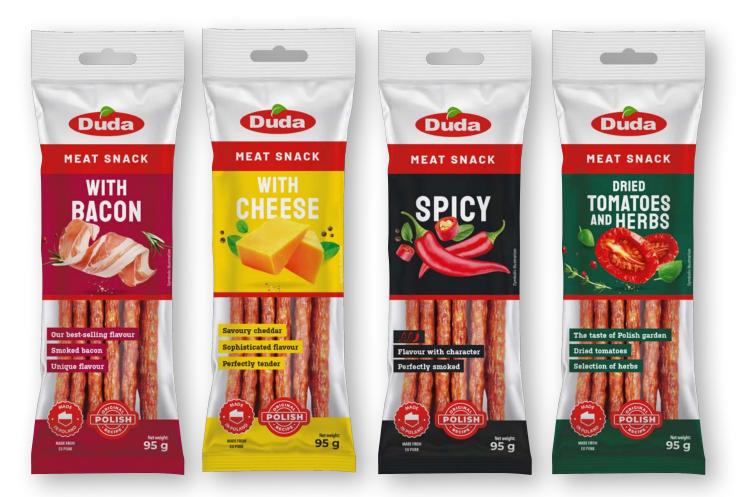

#### DRY SAUSAGES & SNACKS

### Pork Meat Snack Cabanossi

### **Flavored Meat Snack Cabanossi**

## Meat type: chicken, pork, chicken-pork, flavored meat

MEAT SNACK CHICKEN PREMIUM 165 g of meat er 100 Polish chicken Perfectly tender elicate flavo POLISH

Duda

Premium Chicken Meat Snack Cabanossi