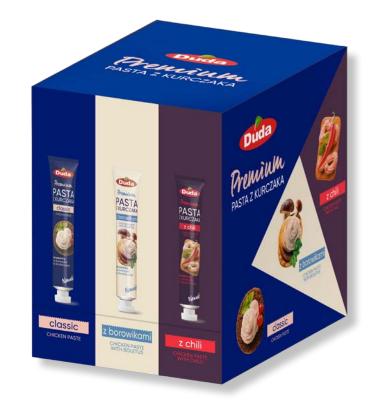

# CHICKEN PASTE

# NEW

As many as 3 variants to choose from to start: CLASSIC - perfectly creamy MUSHROOM - with boletes CHILI - delicately spicy

- Poultry paste is low in fat and high in protein.
- Vitamins and minerals.
- New form of packaging in a tube.
- Quick, easy and enjoyable.
- Serve as you like on a sandwich or cracker.
- Perfect taste. Velvety, light texture.
- Duda the well-known and trusted brand.
- The leader in pate sales in Poland
  - we know how to do it!