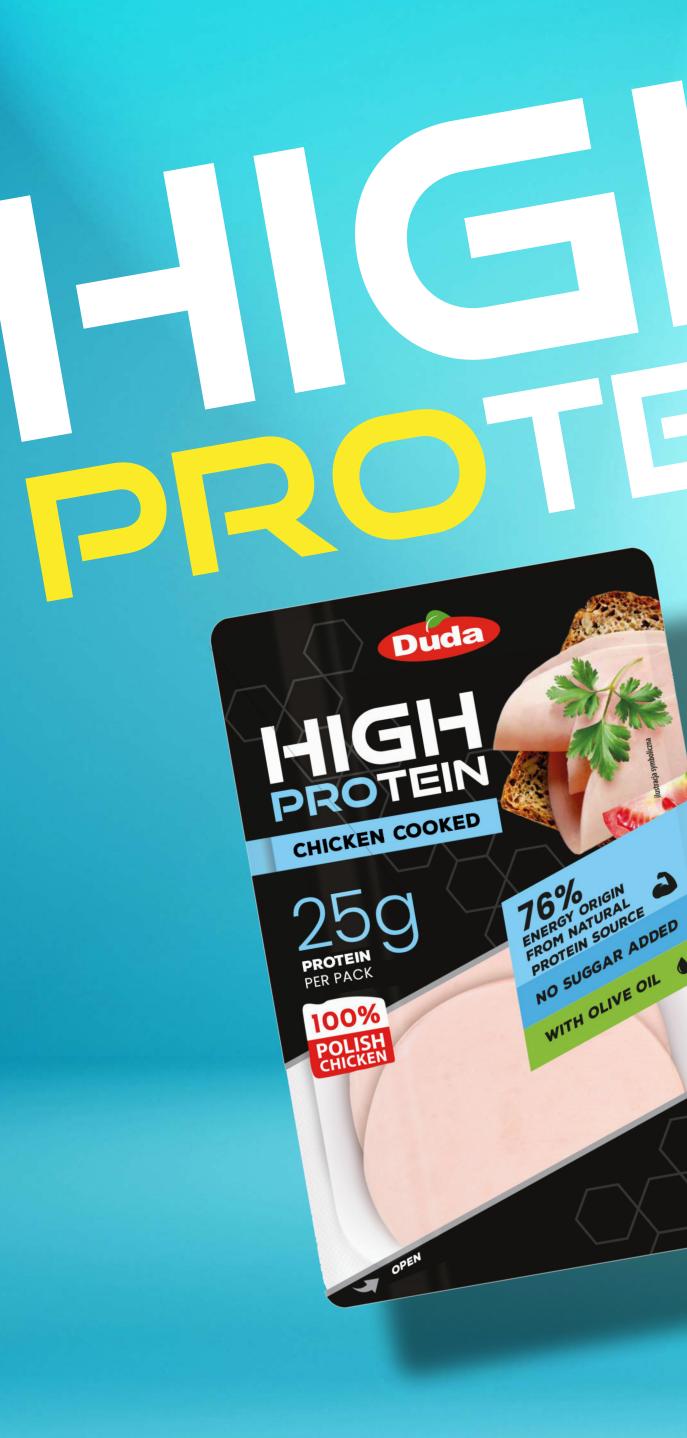

# HIGH PROTEIN Chicken Slices

### **CHICKEN COOKED SLICES**

100% POLISH CHICKEN 98% chicken meat

25 G OF PROTEIN PER PACKAGE! (25 g of protein in 100 g of product)

HIGH LEVEL OF PROTEIN OF NATURAL ORIGIN

**NO SUGAR ADDED** 

WITH OLIVE OIL

For athlets and people who keep good fitness and diet. For people focused on balanced nutrition.

CLEAN LABEL Duda CHICKEN FIBER **POTASSIUM** PROTEIN