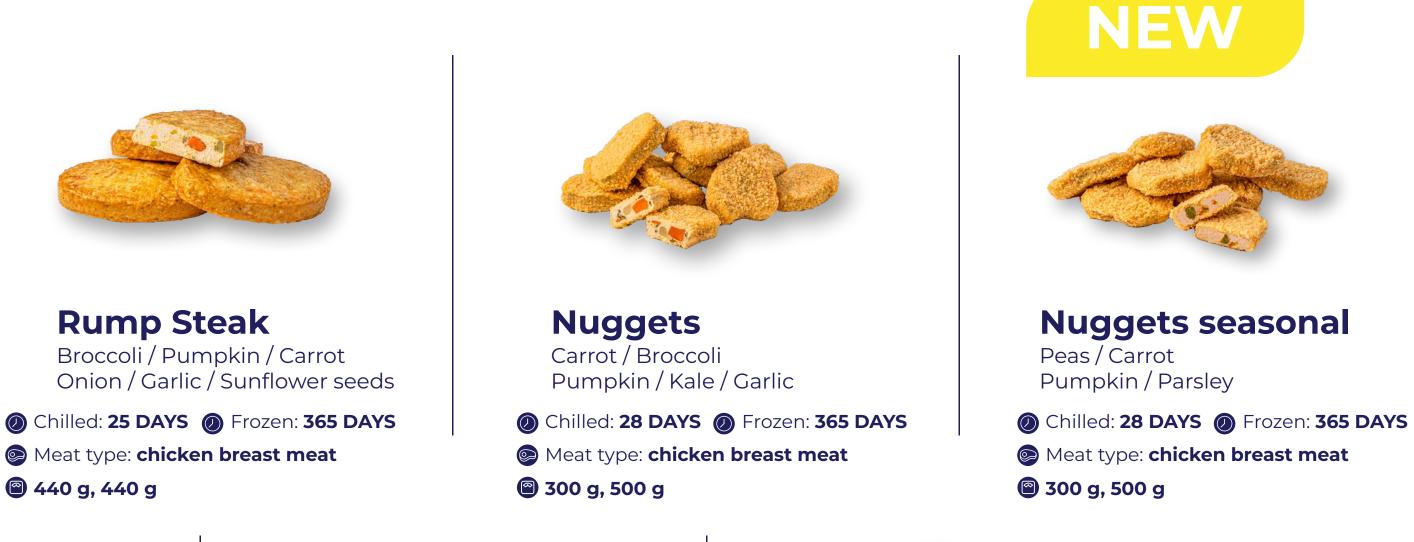

#### **Burgers**

Green beans / Carrot / Paprika Onion / Garlic / Parsley

- Ochilled: 25 DAYS OFrozen: 365 DAYS Meat type: **chicken meat**
- 🕲 280 g, 470 g

**@** 440 g, 440 g

### **Breaded cutlet**

Green beans / Carrot / Red papper Onion / Garlic / Parsley Black cumin seeds

Chilled: 25 DAYS O Frozen: 365 DAYS Meat type: chicken breast meat 625 g, 525 g

# **CONVENIENCE FOOD FLEXI**

Medallion

Red papper / Courgette Sun-dried tomato Onion / Parsley

Chilled: 28 DAYS O Frozen: 365 DAYS Meat type: chicken breast meat 390 g, 520 g

### Medallion seasonal

White beans / Broccoli / Carrot / Celery Sunflower seeds / Parsley root Onion / Garlic

- Chilled: 28 DAYS Frozen: 365 DAYS
- Meat type: chicken breast meat
- **③** 375 g, 500 g

\* Frozen