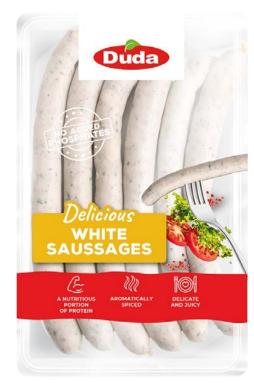

# **DELICIOUS SAUSAGES**

# Ambient / Chilled: UP TO 25, 27 DAYS

### Meat type: chicken

## 300 g, 250 g, 300 g, 400 g, 800 g