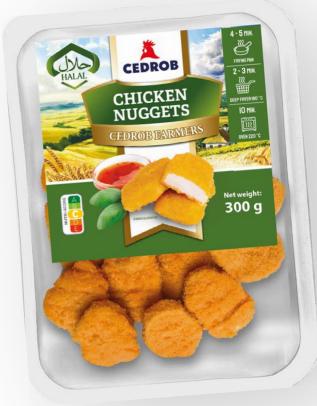

AYS Meat type: **chicken meat**
- 🕲 280 g, 470 g



**@** 440 g, 440 g



### **Breaded cutlet**

Green beans / Carrot / Red papper Onion / Garlic / Parsley Black cumin seeds

Chilled: 25 DAYS O Frozen: 365 DAYS Meat type: chicken breast meat 625 g, 525 g



# **CONVENIENCE FOOD FLEXI**





Medallion

Red papper / Courgette Sun-dried tomato Onion / Parsley

Chilled: 28 DAYS O Frozen: 365 DAYS Meat type: chicken breast meat 390 g, 520 g



### Medallion seasonal

White beans / Broccoli / Carrot / Celery Sunflower seeds / Parsley root Onion / Garlic

- Chilled: 28 DAYS Frozen: 365 DAYS
- Meat type: chicken breast meat
- **③** 375 g, 500 g







\* Frozen





🕲 1 - 2,5 kg

\* Frozen



\* Frozen

**CONVENIENCE FOOD** 

100%

POLISH CHICKEN







## MAP packaging for chilled CF products.



## AVAILABLE PACKAGING TYPES





### IQF bag packaging.





IQF neutral bag packaging.







**Breaded cutlet** 



IQF bag packaging.

## AVAILABLE PACKAGING TYPES

# NEW

**Medallion seasonal** 



MAP packaging for chilled CF products.





### **Goose breast**

Ochilled: 28 DAYS OFrozen: 365 DAYS Flavouring: salt & pepper, apples and prunes, spices, herbs Meat type: **goose TBA\*** (\* To Be Agreed)



### **Duck breast fillet**

Chilled: 28 DAYS Frozen: 365 DAYS Flavouring: salt & pepper, apples and prunes, spices, herbs Meat type: **duck** 🕲 270 g



# **SOUS-VIDE**



### Goose leg

Ochilled: 28 DAYS OFrozen: 365 DAYS Flavouring: salt & pepper, apples and prunes, spices, herbs Meat type: **goose TBA\*** (\* To Be Agreed)



### Whole duck

Ochilled: 28 DAYS OFrozen: 365 DAYS Fl