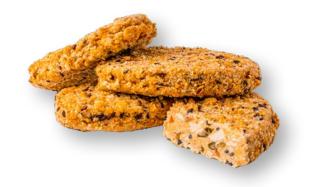

### Pork Meat Snack Cabanossi

### **Flavored Meat Snack Cabanossi**

## Meat type: chicken, pork, chicken-pork, flavored meat

MEAT SNACK CHICKEN PREMIUM 165 g of meat er 100 Polish chicken Perfectly tender elicate flavo POLISH

Duda

Premium Chicken Meat Snack Cabanossi

# **DELICIOUS SAUSAGES**