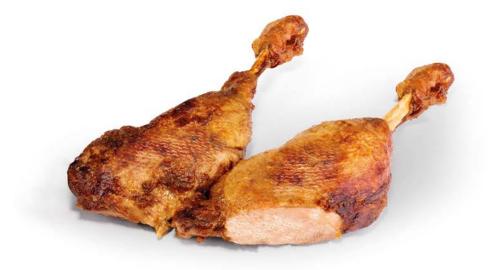

### Goose leg

Ochilled: 28 DAYS OFrozen: 365 DAYS Flavouring: salt & pepper, apples and prunes, spices, herbs Meat type: **goose TBA\*** (\* To Be Agreed)

### **Duck legs**

- Ochilled: 28 DAYS OFrozen: 365 DAYS Selection Flavouring: salt & pepper, apples and prunes, spices, herbs Meat type: **duck**
- **@** 450 g (2 x 225 g)

Frozen: 365 DAYS 

- Pasteurized: 80-90 DAYS ()
- Chilled: 18-28 DAYS
- Meat type: chicken meat, pork meat, MSM