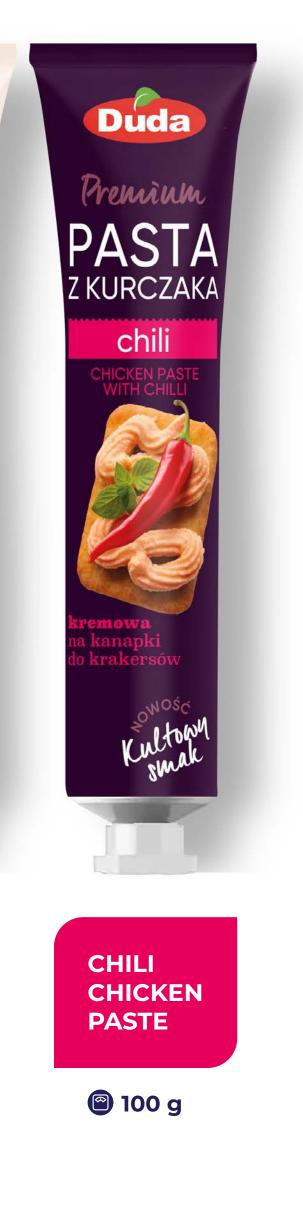

# CHICKEN PASTE

# NEW

As many as 3 variants to choose from to start: CLASSIC - perfectly creamy MUSHROOM - with boletes CHILI - delicately spicy

- Poultry paste is low in fat and high in protein.
- Vitamins and minerals.
- New form of packaging in a tube.
- Quick, easy and enjoyable.
- Serve as you like on a sandwich or cracker.
- Perfect taste. Velvety, light texture.
- Duda the well-known and trusted brand.
- The leader in pate sales in Poland
  - we know how to do it!