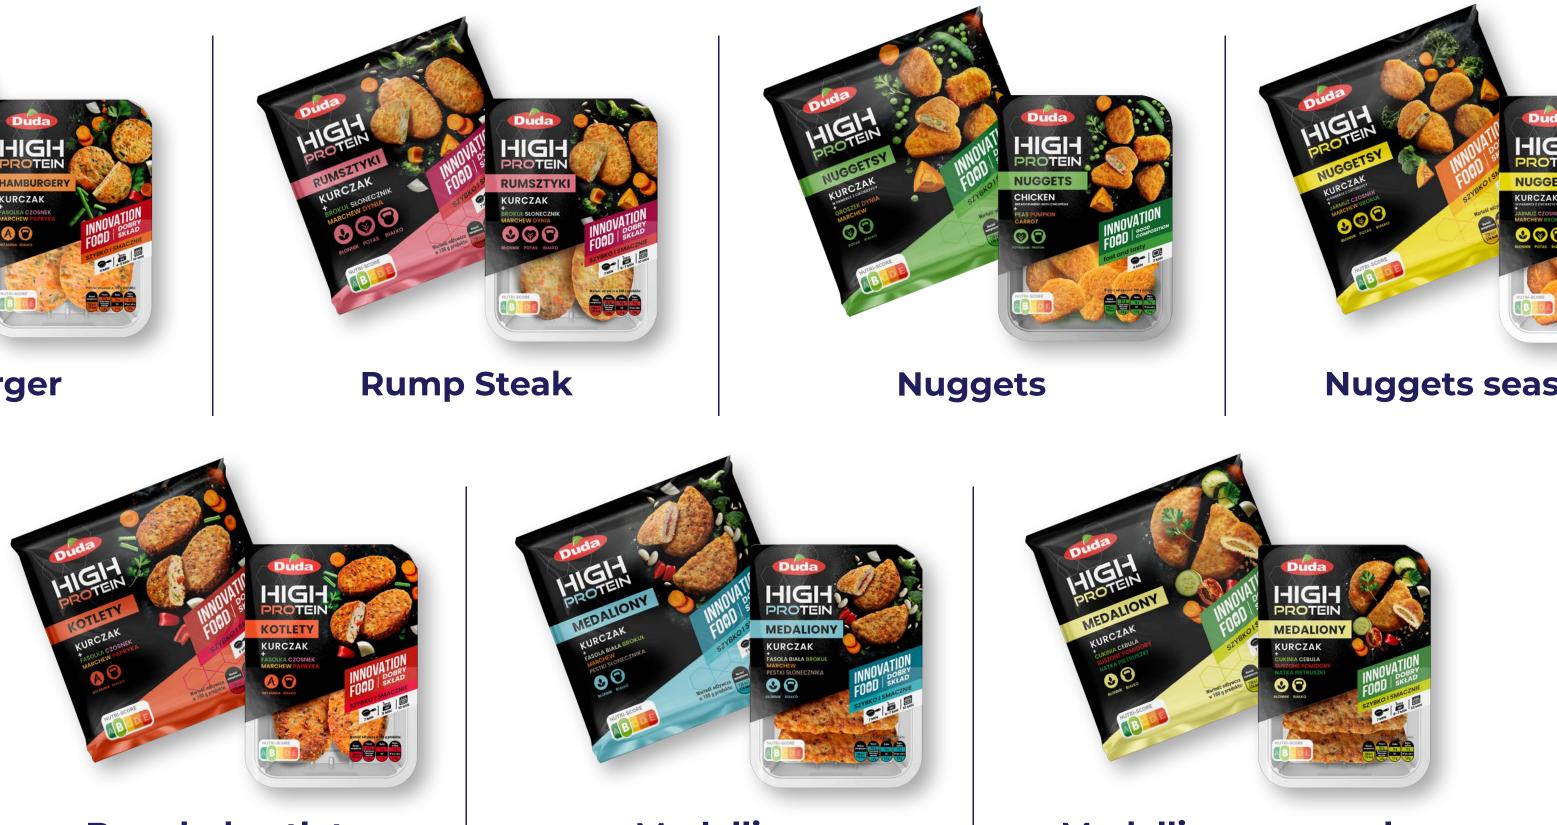

#### **Burgers**

Green beans / Carrot / Paprika Onion / Garlic / Parsley

- Ochilled: 25 DAYS OFrozen: 365 DAYS Meat type: **chicken meat**
- 🕲 280 g, 470 g

**@** 440 g, 440 g

### **Breaded cutlet**

Green beans / Carrot / Red papper Onion / Garlic / Parsley Black cumin seeds

Chilled: 25 DAYS O Frozen: 365 DAYS Meat type: chicken breast meat 625 g, 525 g

# **CONVENIENCE FOOD FLEXI**

Medallion

Red papper / Courgette Sun-dried tomato Onion / Parsley

Chilled: 28 DAYS O Frozen: 365 DAYS Meat type: chicken breast meat 390 g, 520 g

### Medallion seasonal

White beans / Broccoli / Carrot / Celery Sunflower seeds / Parsley root Onion / Garlic

- Chilled: 28 DAYS Frozen: 365 DAYS
- Meat type: chicken breast meat
- **③** 375 g, 500 g

\* Frozen