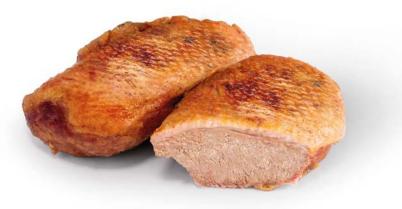

### **Duck breast fillet**

Chilled: 28 DAYS Frozen: 365 DAYS Flavouring: salt & pepper, apples and prunes, spices, herbs Meat type: **duck** 🕲 270 g

### Whole duck

Ochilled: 28 DAYS OFrozen: 365 DAYS Flavouring: salt & pepper, apples and prune spices, herbs

Meat type: **duck** 

🕲 1 - 3 kg