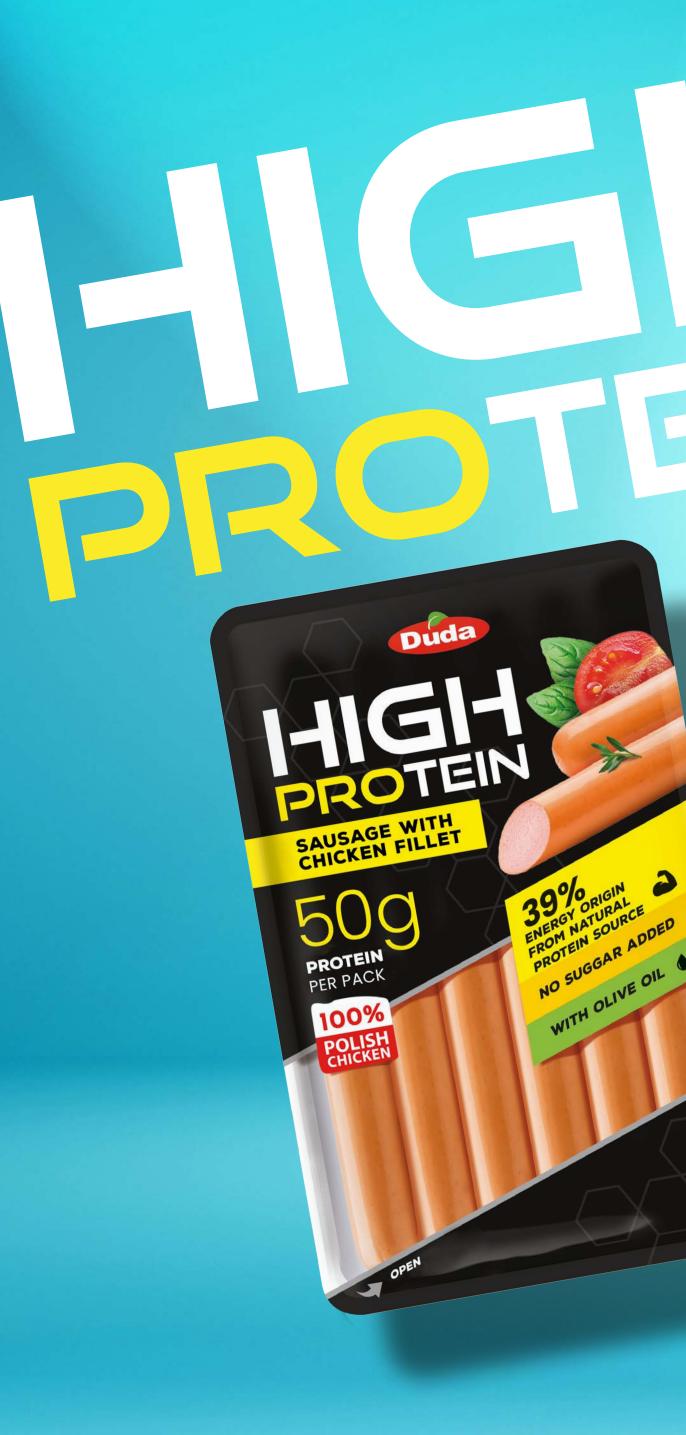

# HIGH PROTEIN Sausages

NEW

## **SAUSAGES WITH CHICKEN FILLET**

100% POLISH CHICKEN 85% chicken meat including 11% chicken fillet

50 G OF PROTEIN PER PACKAGE! (25 g of protein in 100 g of product)

HIGH LEVEL OF PROTEIN OF NATURAL ORIGIN

**NO SUGAR ADDED** 

WITH OLIVE OIL

For people focused on balanced nutrition. For athlets and everyone who keep good fitness and diet. CLEAN LABEL

FIBER

POTASSIUM