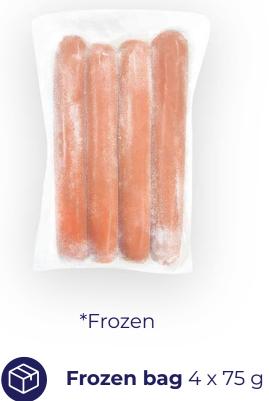

## AVAILABLE PACKAGING TYPES

**Frozen bag** 340 g 10 x 34 g

**Frozen bag** 2 x 5 x 34 g

\*Frozen

**Frozen bag** 6 x 50 g