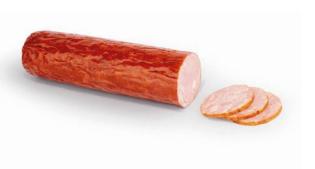

#### PORK AND POULTRY LOGS FOR SLICING

# PORK AND POULTRY LOGS FOR SLICING

Clip-on / VAC • Logs: 30 days • Slices: 35-40 days

**Pork logs** cooked / roasted / smoked / dried

### **Pork slices**