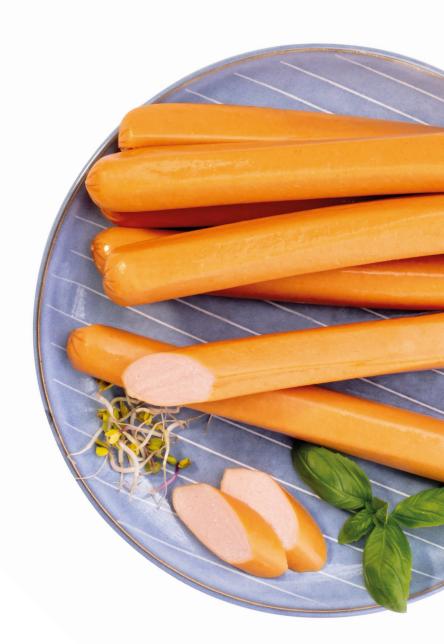

# **DELICIOUS SAUSAGES**

# Ambient / Chilled: UP TO 25, 27 DAYS

### Meat type: chicken

## 300 g, 250 g, 300 g, 400 g, 800 g