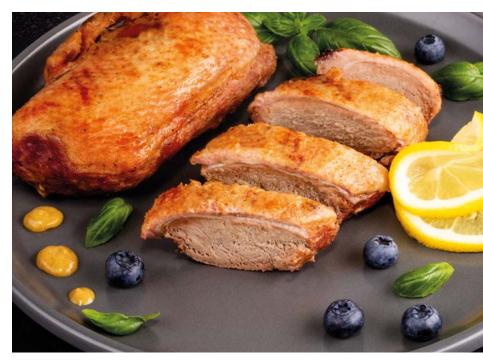

### **Duck breast fillet**

Chilled: 28 DAYS Frozen: 365 DAYS Flavouring: salt & pepper, apples and prunes, spices, herbs Meat type: **duck** 🕲 270 g