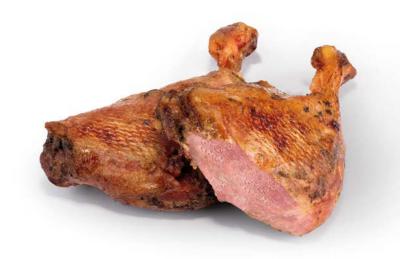

### Goose leg

Ochilled: 28 DAYS OFrozen: 365 DAYS Flavouring: salt & pepper, apples and prunes, spices, herbs Meat type: **goose TBA\*** (\* To Be Agreed)

### **Duck legs**

- Ochilled: 28 DAYS OFrozen: 365 DAYS Selection Flavouring: salt & pepper, apples and prunes, spices, herbs Meat type: **duck**
- **@** 450 g (2 x 225 g)

Frozen: 365 DAYS 

- Pasteurized: 80-90 DAYS ()
- Chilled: 18-28 DAYS
- Meat type: chicken meat, pork meat, MSM