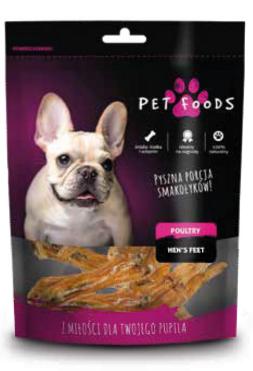

### NATURAL, DRIED TEETHERS

POULTRYP

ORK

without flavorings

BEEF

Maximum production capacity/month [t]: 200

- Gluten-free food with millet
- Poultry food
- Beef food
- Food with offal
- Food with vegetables
- Food with linseed
- Cat food

Maximum production capacity/month [t]: 100

**PORK:** pig ears / natural middle ear **POULTRY:** hen's feet (natural and white) / duck feet / chicken necks / pinions **BEEF:** rumen / liver / tendon MIX: pork and poultry sausages, mini patty