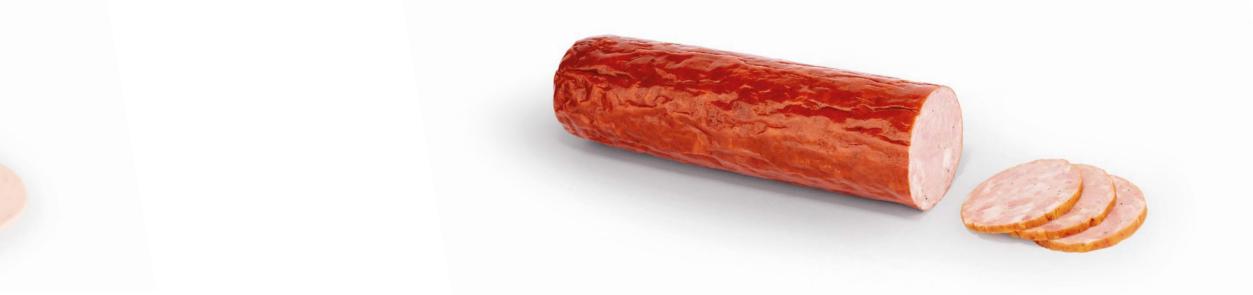

### **Poultry logs** cooked / smoked / roasted

# PORK AND POULTRY LOGS FOR SLICING

Clip-on / VAC • Logs: 30 days • Slices: 35-40 days

**Pork logs** cooked / roasted / smoked / dried