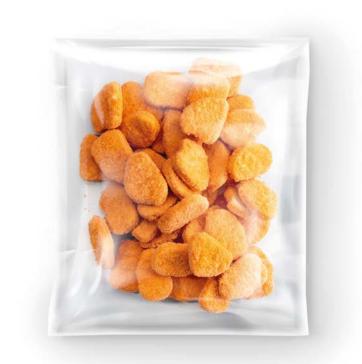

### IQF bag packaging.

IQF neutral bag packaging.

**Breaded cutlet** 

IQF bag packaging.