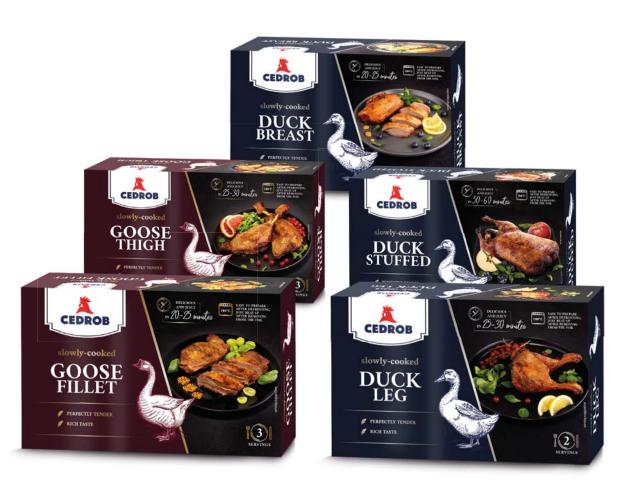

### **Goose breast**

Ochilled: 28 DAYS OFrozen: 365 DAYS Flavouring: salt & pepper, apples and prunes, spices, herbs Meat type: **goose TBA\*** (\* To Be Agreed)

### **Duck breast fillet**

Chilled: 28 DAYS Frozen: 365 DAYS Flavouring: salt & pepper, apples and prunes, spices, herbs Meat type: **duck** 🕲 270 g

### Goose leg

Ochilled: 28 DAYS OFrozen: 365 DAYS Flavouring: salt & pepper, apples and prunes, spices, herbs Meat type: **goose TBA\*** (\* To Be Agreed)

### Whole duck

Ochilled: 28 DAYS OFrozen: 365 DAYS Flavouring: salt & pepper, apples and prune spices, herbs

Meat type: **duck** 

🕲 1 - 3 kg

### **Duck legs**

- Ochilled: 28 DAYS OFrozen: 365 DAYS Selection Flavouring: salt & pepper, apples and prunes, spices, herbs Meat type: **duck**
- **@** 450 g (2 x 225 g)

Frozen: 365 DAYS 

- Pasteurized: 80-90 DAYS ()
- Chilled: 18-28 DAYS
- Meat type: chicken meat, pork meat, MSM