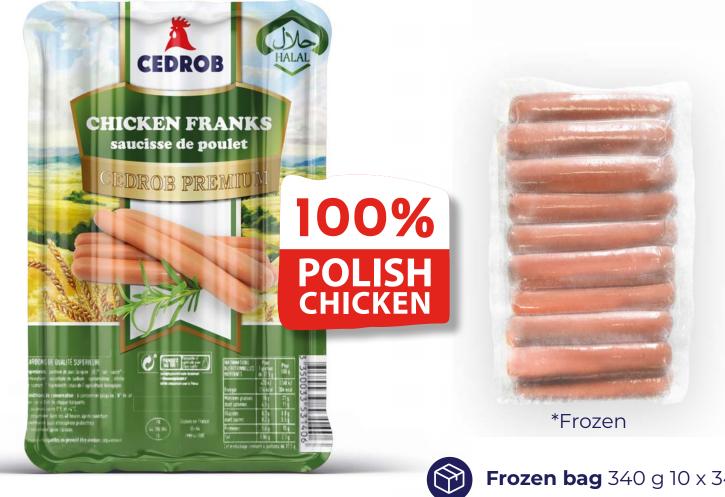

## **SAUSAGES WITH CHICKEN FILLET**

100% POLISH CHICKEN 85% chicken meat including 11% chicken fillet

50 G OF PROTEIN PER PACKAGE! (25 g of protein in 100 g of product)

HIGH LEVEL OF PROTEIN OF NATURAL ORIGIN

**NO SUGAR ADDED** 

WITH OLIVE OIL

For people focused on balanced nutrition. For athlets and everyone who keep good fitness and diet. CLEAN LABEL

FIBER

POTASSIUM