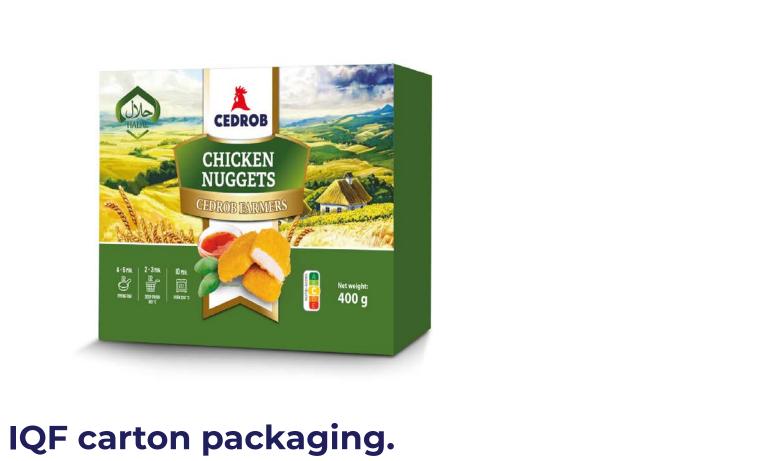

## AVAILABLE PACKAGING TYPES

### IQF bag packaging.

IQF neutral bag packaging.

**Breaded cutlet** 

IQF bag packaging.