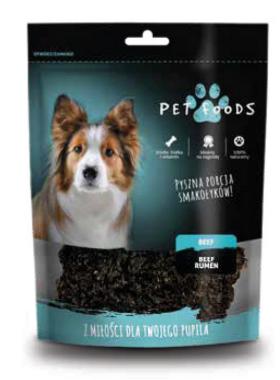

#### **PET FOODS**

Autoclave pasteurization possible.

### NATURAL, DRIED TEETHERS

POULTRYP

ORK

without flavorings

BEEF

Maximum production capacity/month [t]: 200

- Gluten-free food with millet
- Poultry food
- Beef food
- Food with offal
- Food with vegetables
- Food with linseed
- Cat food

Maximum production capacity/month [t]: 100

**PORK:** pig ears / natural middle ear **POULTRY:** hen's feet (natural and white) / duck feet / chicken necks / pinions **BEEF:** rumen / liver / tendon MIX: pork and poultry sausages, mini patty