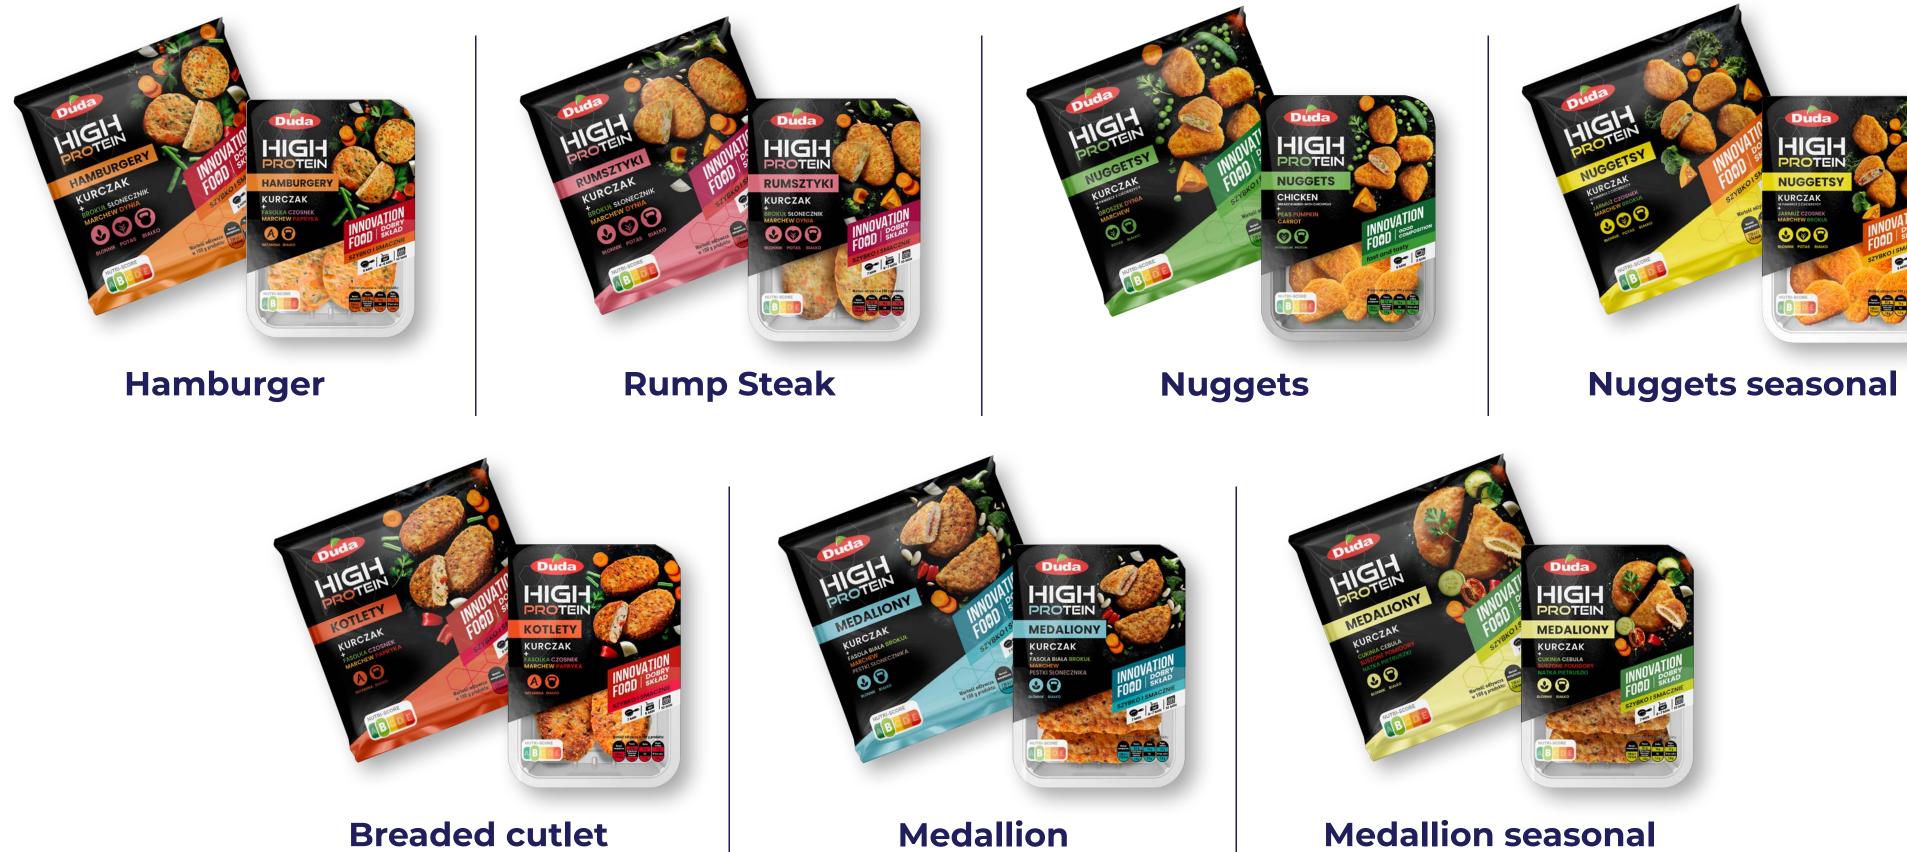

#### **Burgers**

Green beans / Carrot / Paprika Onion / Garlic / Parsley

- Ochilled: 25 DAYS OFrozen: 365 DAYS Meat type: **chicken meat**
- 🕲 280 g, 470 g

**@** 440 g, 440 g

### **Breaded cutlet**

Green beans / Carrot / Red papper Onion / Garlic / Parsley Black cumin seeds

Chilled: 25 DAYS O Frozen: 365 DAYS Meat type: chicken breast meat 625 g, 525 g

# **CONVENIENCE FOOD FLEXI**

Medallion

Red papper / Courgette Sun-dried tomato Onion / Parsley

Chilled: 28 DAYS O Frozen: 365 DAYS Meat type: chicken breast meat 390 g, 520 g

### Medallion seasonal

White beans / Broccoli / Carrot / Celery Sunflower seeds / Parsley root Onion / Garlic

- Chilled: 28 DAYS Frozen: 365 DAYS
- Meat type: chicken breast meat
- **③** 375 g, 500 g

\* Frozen