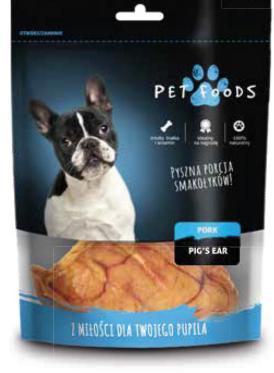

#### **PET FOODS**

Autoclave pasteurization possible.

# **PET FOOD**

WET FOOD

contains 78% of meat and ingredients of animal origin and minerals

### NATURAL, DRIED TEETHERS

POULTRYP

ORK

without flavorings

BEEF

Maximum production capacity/month [t]: 200

- Gluten-free food with millet
- Poultry food
- Beef food
- Food with offal
- Food with vegetables
- Food with linseed
- Cat food

Maximum production capacity/month [t]: 100

**PORK:** pig ears / natural middle ear **POULTRY:** hen's feet (natural and white) / duck feet / chicken necks / pinions **BEEF:** rumen / liver / tendon MIX: pork and poultry sausages, mini patty