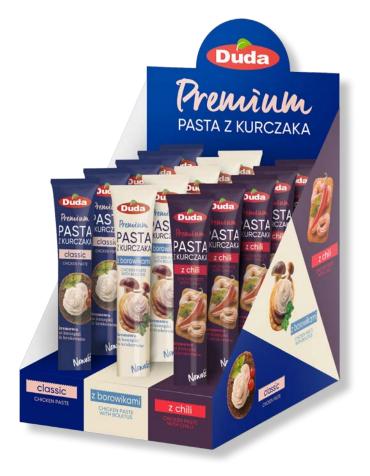

# CHICKEN PASTE

# NEW

As many as 3 variants to choose from to start: CLASSIC - perfectly creamy MUSHROOM - with boletes CHILI - delicately spicy

- Poultry paste is low in fat and high in protein.
- Vitamins and minerals.
- New form of packaging in a tube.
- Quick, easy and enjoyable.
- Serve as you like on a sandwich or cracker.
- Perfect taste. Velvety, light texture.
- Duda the well-known and trusted brand.
- The leader in pate sales in Poland
  - we know how to do it!