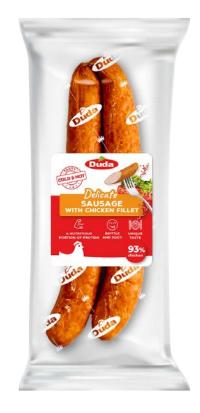

## **SAUSAGES WITH CHICKEN FILLET**

100% POLISH CHICKEN 85% chicken meat including 11% chicken fillet

50 G OF PROTEIN PER PACKAGE! (25 g of protein in 100 g of product)

HIGH LEVEL OF PROTEIN OF NATURAL ORIGIN

**NO SUGAR ADDED** 

WITH OLIVE OIL

For people focused on balanced nutrition. For athlets and everyone who keep good fitness and diet. CLEAN LABEL

FIBER

POTASSIUM