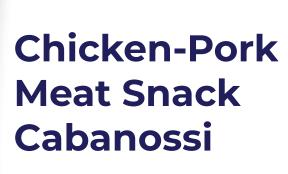

# HIGH PROTEIN Chicken Cabanossi

# NEW

### **CHICKEN CABANOSSI**

**100% POLISH CHICKEN** 

28 G OF PROTEIN PER PACKAGE! (28 g of protein in 100 g of product)

> HIGH LEVEL OF PROTEIN OF NATURAL ORIGIN

#### Perfect meat snack

an ideal muscle building material.
For athlets and for people who keep good fitness and diet.