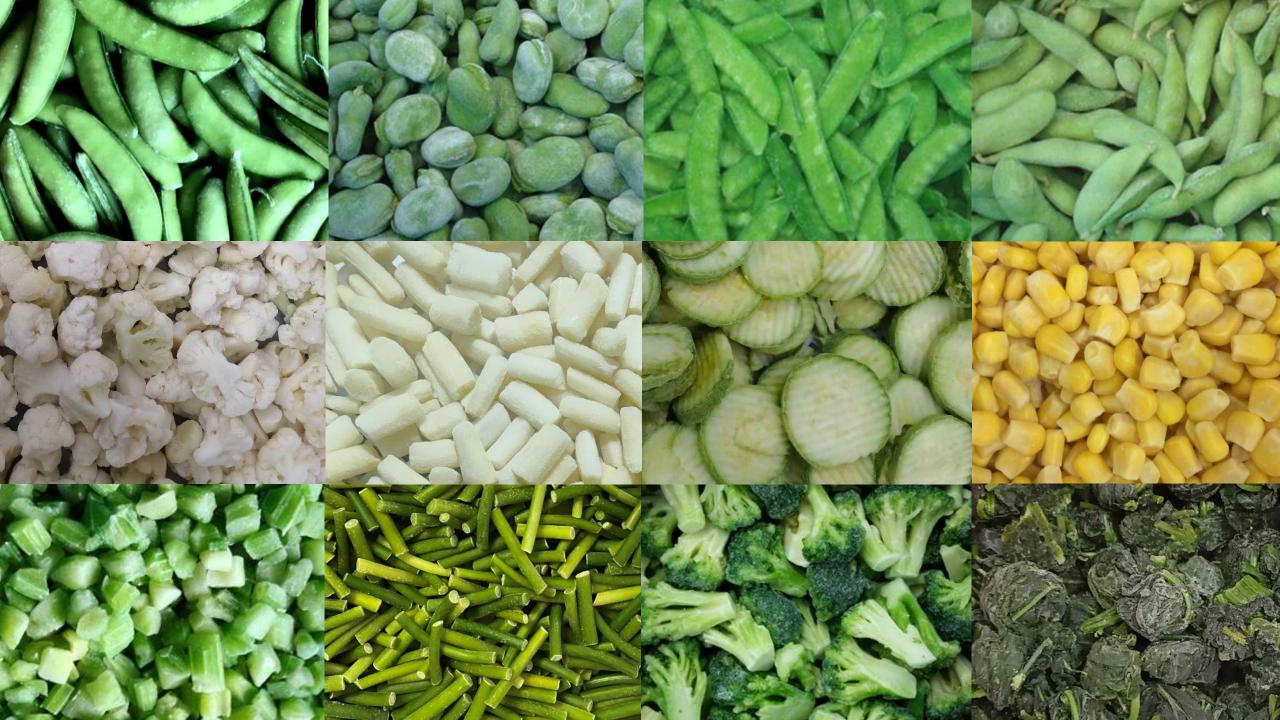

#### IQF VEGETABLES

IQF asparagus white & green **IQF** bamboo shoot IQF bell pepper red & green & yellow IQF broad bean **IQF** broccoli **IQF** cauliflower **IQF** carrot **IQF** celery IQF corn **IQF** green bean **IQF** green pea **IQF** garlic **IQF** ginger **IQF** okra **IQF** onion **IQF** pea pod **IQF** potato **IQF** mixed vegetables **IQF** spinach **IQF** soybean