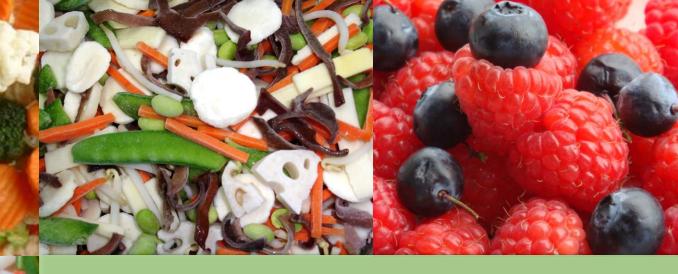

#### IQF VEGETABLES

IQF asparagus white & green **IQF** bamboo shoot IQF bell pepper red & green & yellow IQF broad bean **IQF** broccoli **IQF** cauliflower **IQF** carrot **IQF** celery IQF corn **IQF** green bean **IQF** green pea **IQF** garlic **IQF** ginger **IQF** okra **IQF** onion **IQF** pea pod **IQF** potato **IQF** mixed vegetables **IQF** spinach **IQF** soybean