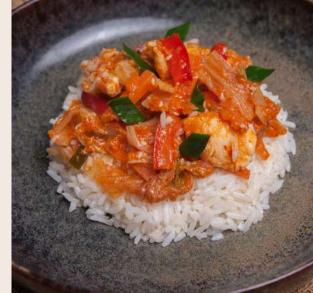

#### Chicken Bulgogi

A traditional Korean dish with rice, chicken fillets, soy sauce, sesame and kimchi.

350g/pcs Origin Thailand.

Reheat in microwave.