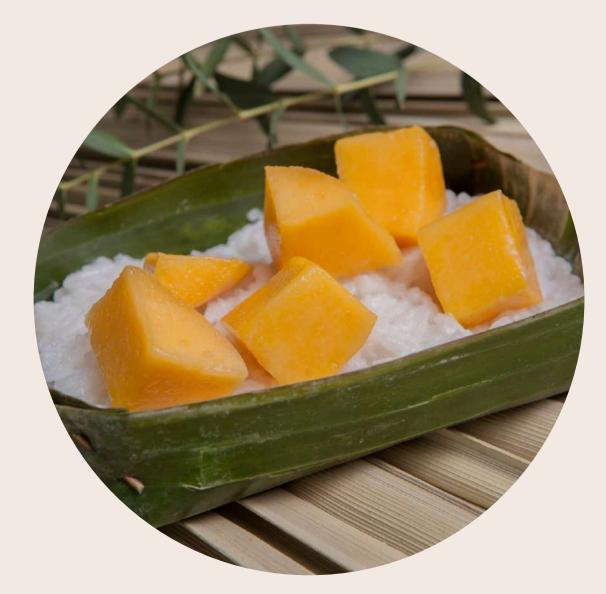

# Dessert Mango sticky rice

A classic and must-have dessert!

A sticky rice with coconut milk and pieces of mango. Served in a banana leaf.

> 120g/pcs Origin Thailand.

Reheat 1 minute in microwave.