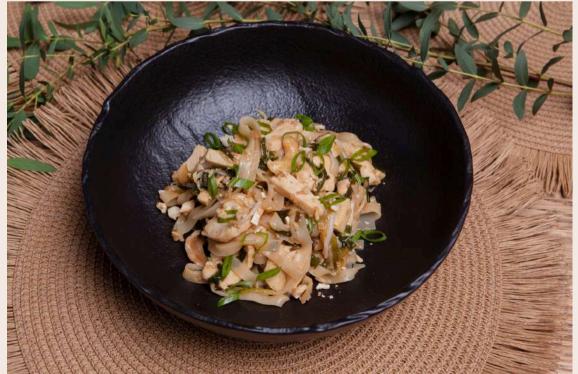

#### Chicken Karaage

A japonese recipe: a chicken breast breaded with rice, vegetables and cashew. Seasoned with a sweet soy sauce.

350gr/pcs Origin Thailand.

Reheat in microwave.