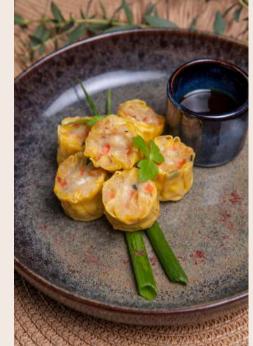

#### Prawn gyoza

The inevitable trend of Japanese cuisine!

A steam Gyoza generously filled with prawns

25gr/pcs Origin Thailand.

Reheat a few minutes in a frying pan, or steam or microwave.