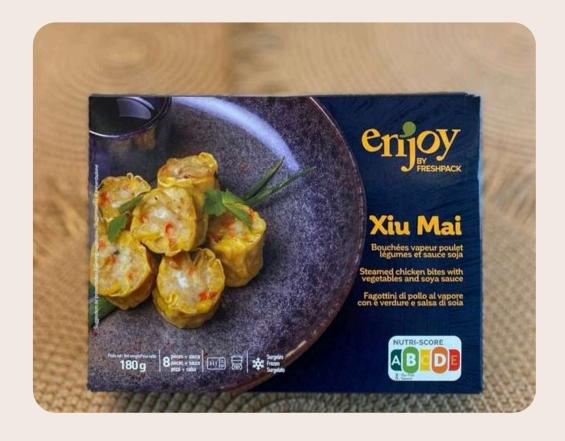

#### Thai chicken satay basket

A flower shape bite filled with chicken, satay and coconut milk.

20gr/pcs Origin Thailand.

Reheat in the oven or air-fryer.

Xiu Mai

Xiu Mai with chicken and vegetables stuffed in and accompanied by a soy sauce with ginger.

20gr/pcs Origin Thailand.

Steam heat or microwave.