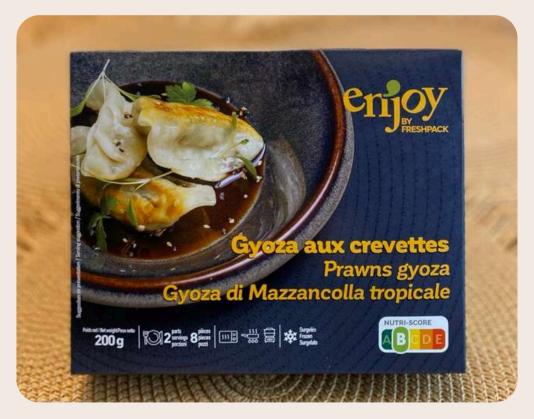

#### Prawn gyoza

The inevitable trend of Japanese cuisine!

A steam Gyoza generously filled with prawns

25gr/pcs Origin Thailand.

Reheat a few minutes in a frying pan, or steam or microwave.