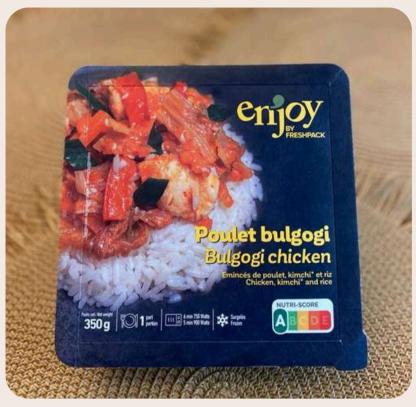

#### Chicken Bulgogi

A traditional Korean dish with rice, chicken fillets, soy sauce, sesame and kimchi.

350g/pcs Origin Thailand.

Reheat in microwave.