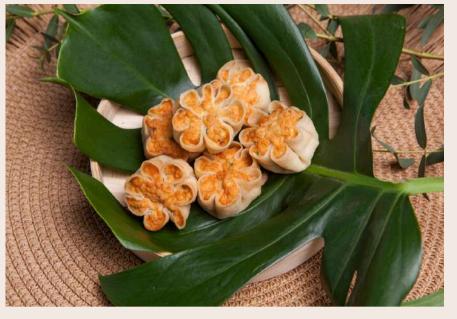

#### Thai chicken satay basket

A flower shape bite filled with chicken, satay and coconut milk.

20gr/pcs Origin Thailand.

Reheat in the oven or air-fryer.

Xiu Mai

Xiu Mai with chicken and vegetables stuffed in and accompanied by a soy sauce with ginger.

20gr/pcs Origin Thailand.

Steam heat or microwave.