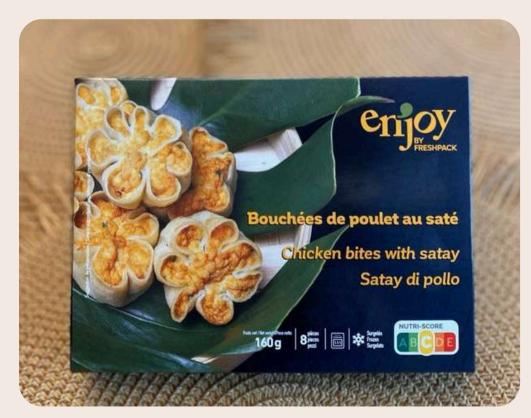

#### Thai chicken satay basket

A flower shape bite filled with chicken, satay and coconut milk.

20gr/pcs Origin Thailand.

Reheat in the oven or air-fryer.

Xiu Mai

Xiu Mai with chicken and vegetables stuffed in and accompanied by a soy sauce with ginger.