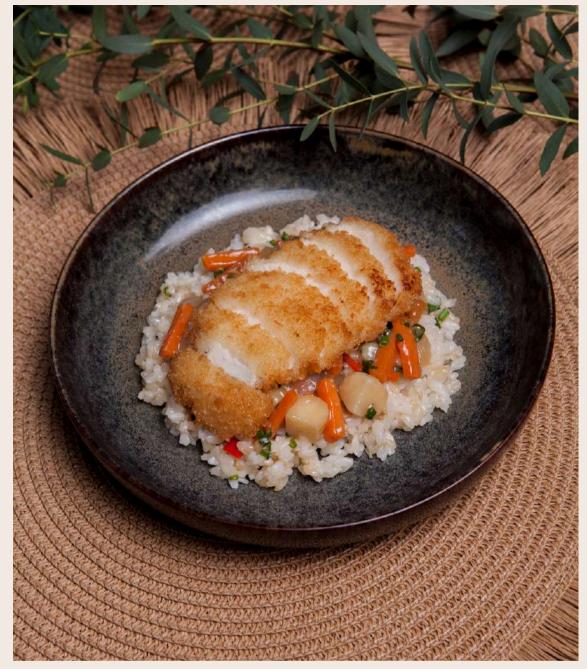

#### Chicken Karaage

A japonese recipe: a chicken breast breaded with rice, vegetables and cashew. Seasoned with a sweet soy sauce.

350gr/pcs Origin Thailand.

Reheat in microwave.