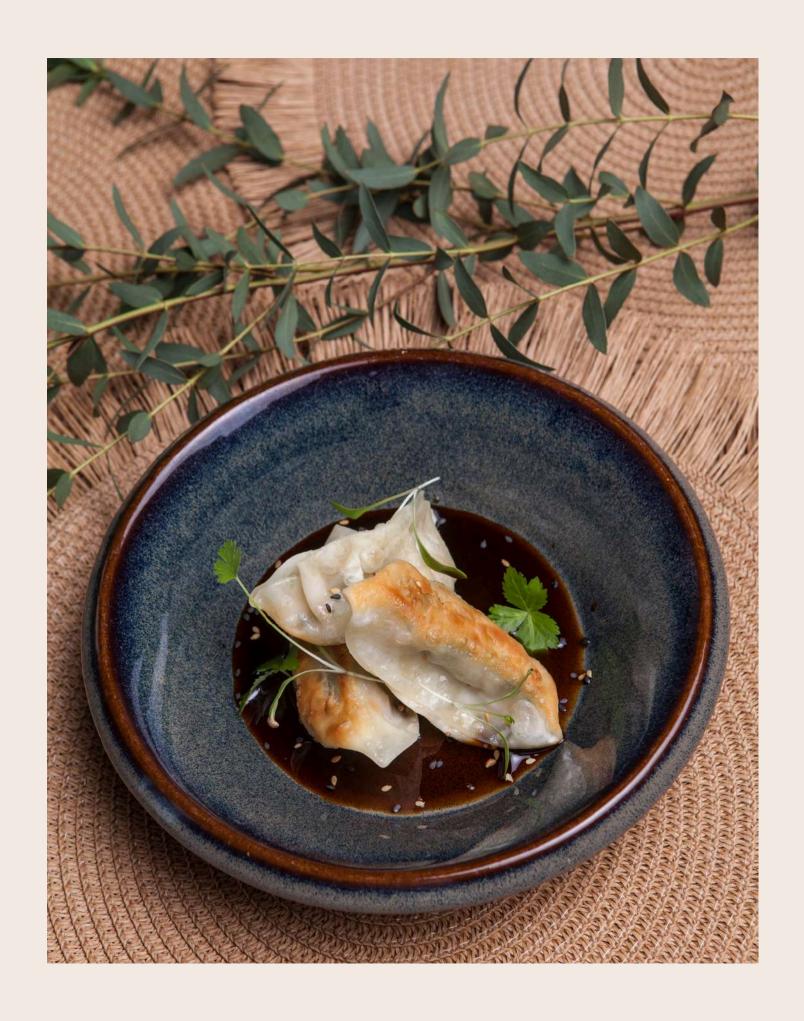

#### Prawn gyoza

The inevitable trend of Japanese cuisine!

A steam Gyoza generously filled with prawns

25gr/pcs Origin Thailand.

Reheat a few minutes in a frying pan, or steam or microwave.