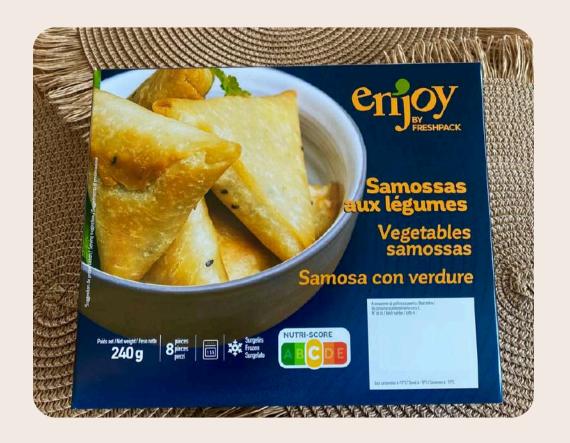

#### Veggie Samosa

A generous wheat dough samosa filled with vegetables and curry.

30g/pcs Origin India.

Reheat in the oven or air-fryer.