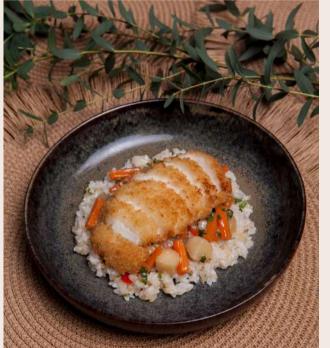

#### Chicken Karaage

A japonese recipe: a chicken breast breaded with rice, vegetables and cashew. Seasoned with a sweet soy sauce.

350gr/pcs Origin Thailand.

Reheat in microwave.