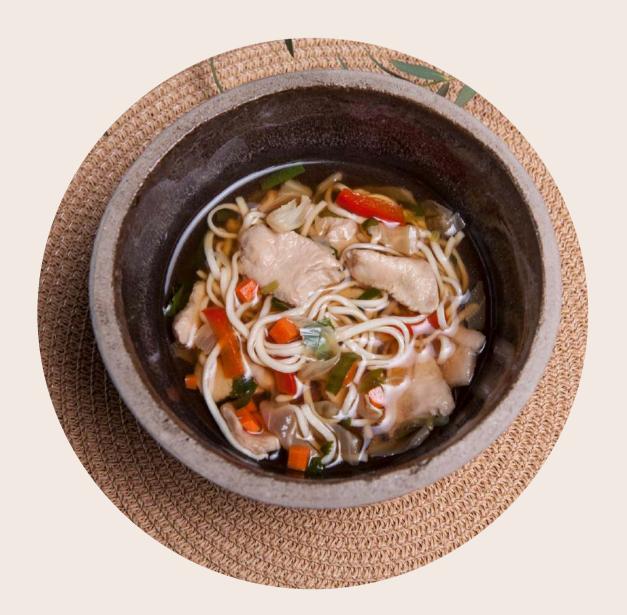

#### Ramen soup

The traditional japanese soup! A ramen broth with noodle, chicken and vegetables.

Tradition & authenticity assured.

350g/pcs Origin Thailand.

Reheat in microwave.