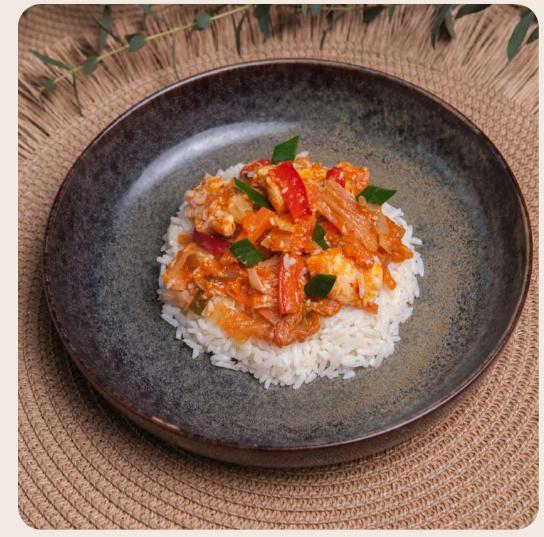

#### Chicken Bulgogi

A traditional Korean dish with rice, chicken fillets, soy sauce, sesame and kimchi.

350g/pcs Origin Thailand.

Reheat in microwave.