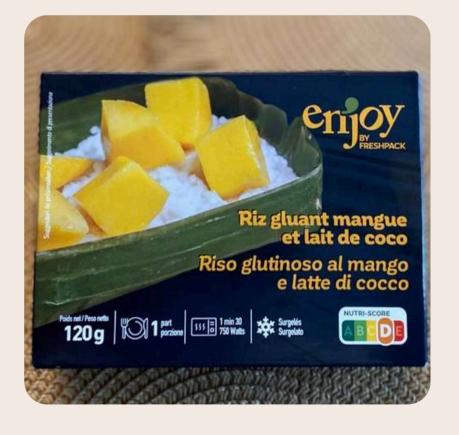

# Dessert Mango sticky rice

A classic and must-have dessert!

A sticky rice with coconut milk and pieces of mango. Served in a banana leaf.

> 120g/pcs Origin Thailand.

Reheat 1 minute in microwave.