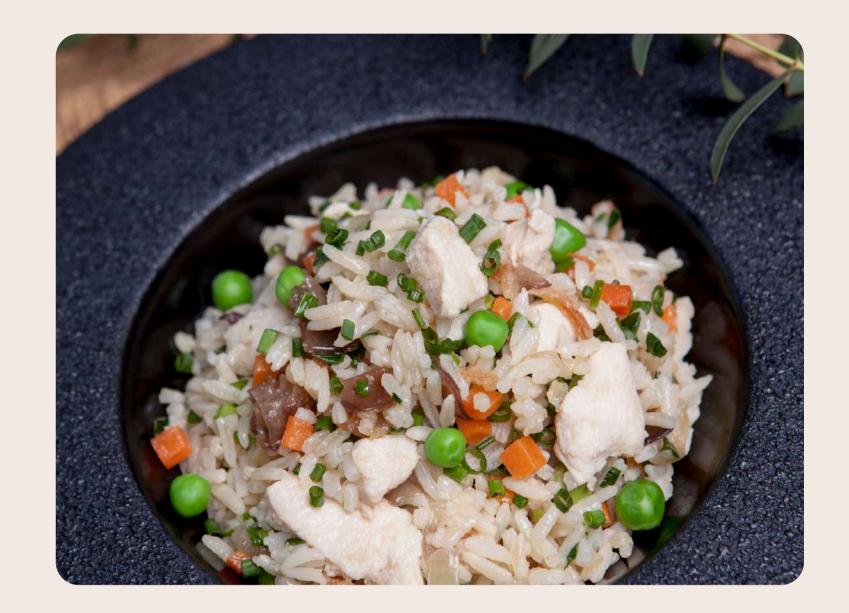

#### Fried rice and chicken

A cantonese rice with pieces of chicken and soy sauce.

200gr/pcs Origin Thailand.

Reheat in microwave.