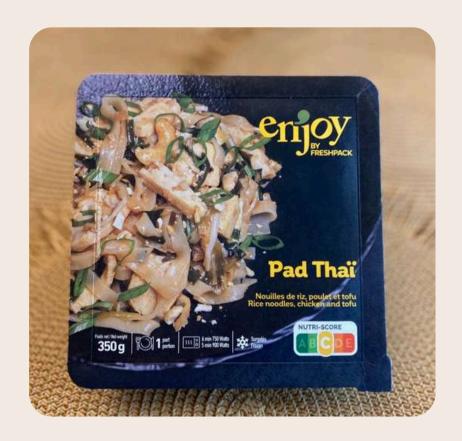

#### Pad Thaï

Thai recipe with rice noodle, chicken, vegetables, cashew and tofu.

350gr/pcs Origin Thailande.

Reheat in microwave.