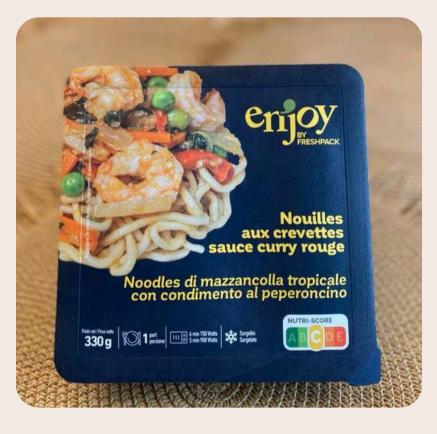

#### Shrimp and red curry Noodle box

A Thai recipe with wheat noodles, shrimp, vegetables and a red curry sauce.

330g/pcs Origin Thailand.

Reheat in microwave.