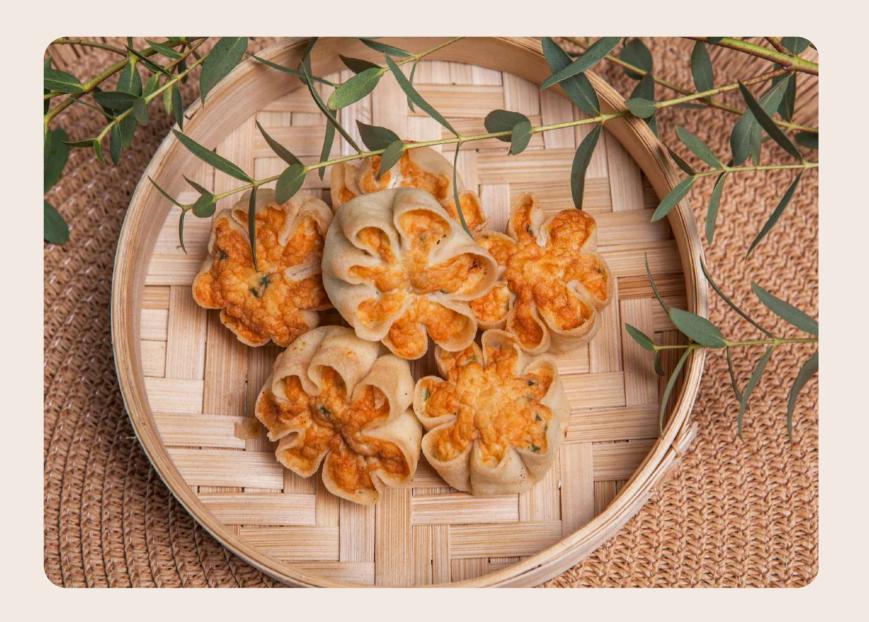

#### Thai chicken satay basket

A flower shape bite filled with chicken, satay and coconut milk.

20gr/pcs Origin Thailand.

Reheat in the oven or air-fryer.

Xiu Mai

Xiu Mai with chicken and vegetables stuffed in and accompanied by a soy sauce with ginger.