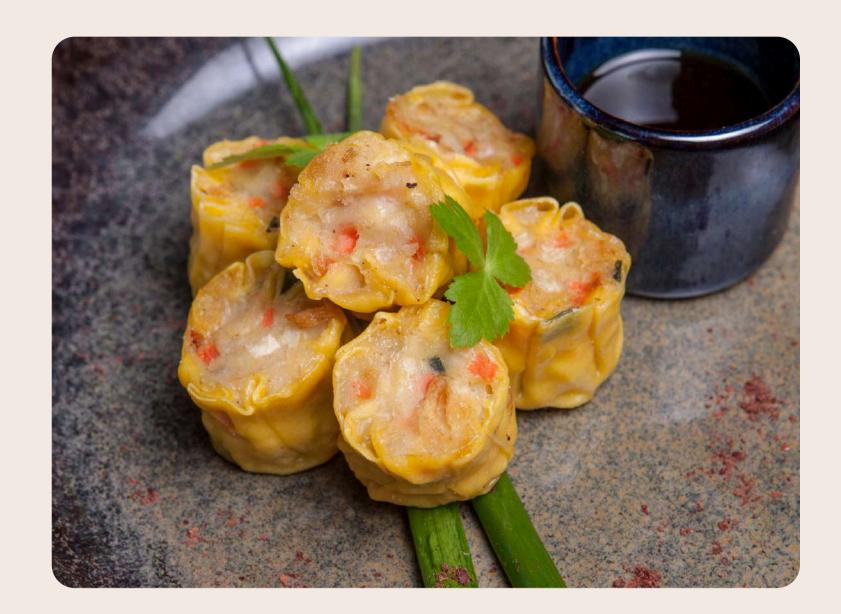

#### Thai chicken satay basket

A flower shape bite filled with chicken, satay and coconut milk.

20gr/pcs Origin Thailand.

Reheat in the oven or air-fryer.

Xiu Mai

Xiu Mai with chicken and vegetables stuffed in and accompanied by a soy sauce with ginger.

20gr/pcs Origin Thailand.

Steam heat or microwave.