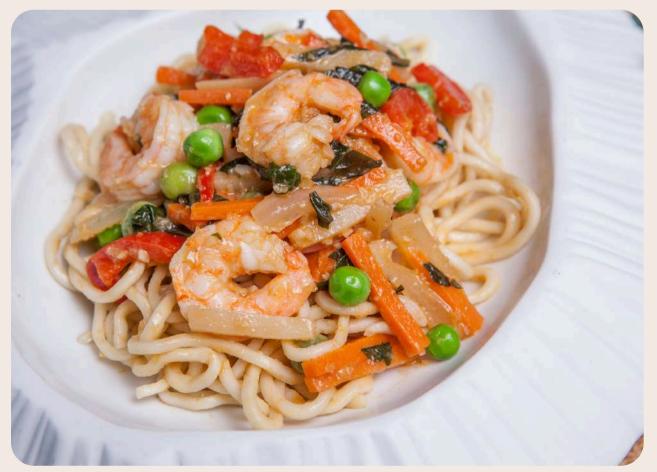

#### Shrimp and red curry Noodle box

A Thai recipe with wheat noodles, shrimp, vegetables and a red curry sauce.

330g/pcs Origin Thailand.

Reheat in microwave.