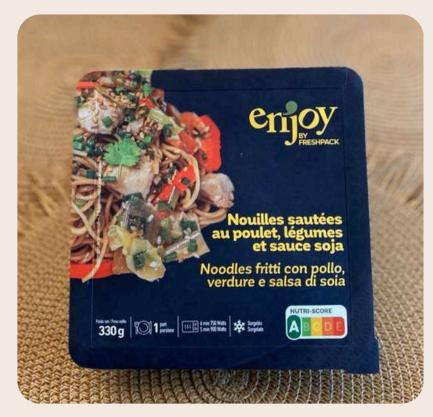

#### Fried chicken and soya noodle

Fried noodles cooked with chicken, vegetables and soy sauce.

A bestseller!

330g/pcs Origin Thailand.

Reheat in microwave.