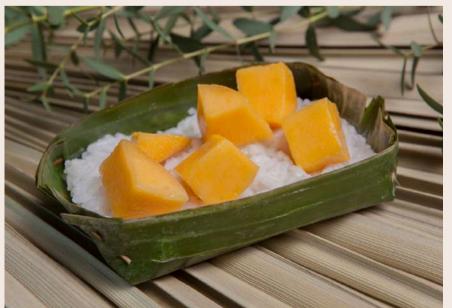

# Dessert Mango sticky rice

A classic and must-have dessert!

A sticky rice with coconut milk and pieces of mango. Served in a banana leaf.

> 120g/pcs Origin Thailand.

Reheat 1 minute in microwave.