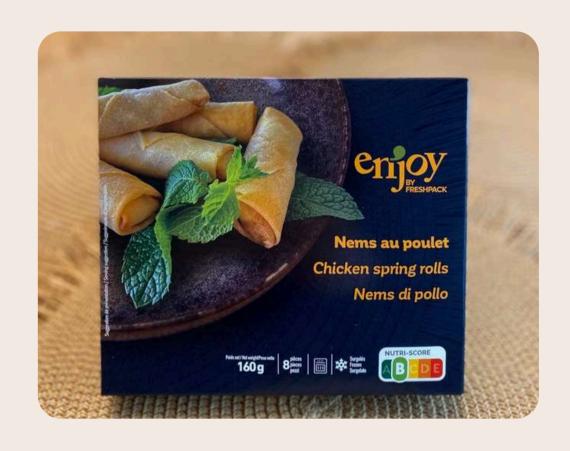

#### Chicken spring roll

A thin and crispy wheat dough stuffed with chicken and vegetables.

20gr Origin Thailand.

Reheat in the oven or air-fryer.