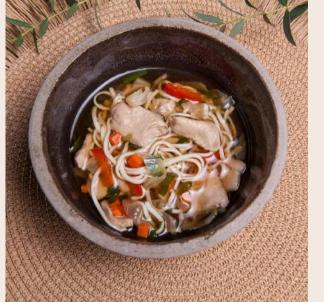

#### Ramen soup

The traditional japanese soup! A ramen broth with noodle, chicken and vegetables.

Tradition & authenticity assured.

350g/pcs Origin Thailand.

Reheat in microwave.