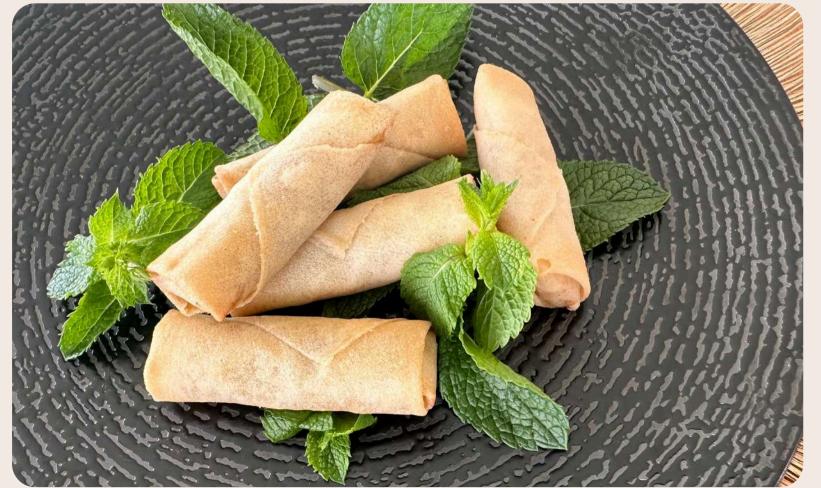

#### Chicken spring roll

A thin and crispy wheat dough stuffed with chicken and vegetables.

20gr Origin Thailand.

Reheat in the oven or air-fryer.