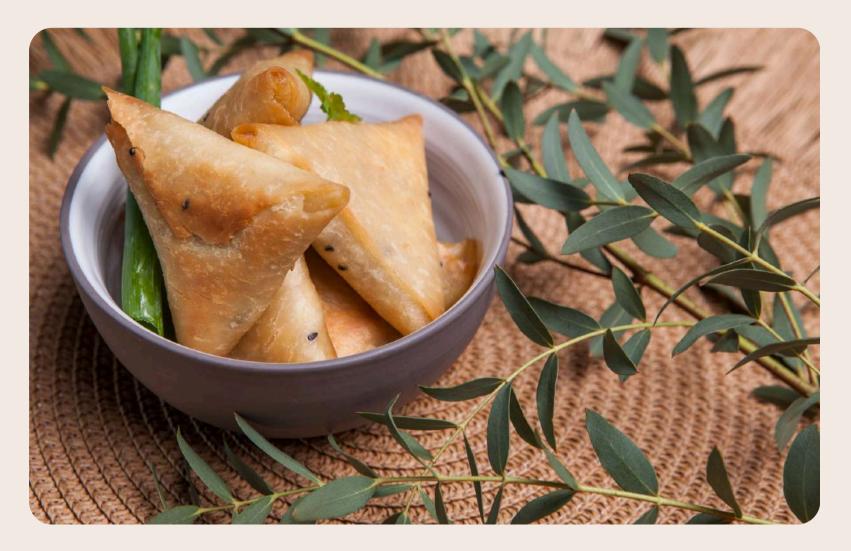

#### Veggie Samosa

A generous wheat dough samosa filled with vegetables and curry.

30g/pcs Origin India.

Reheat in the oven or air-fryer.