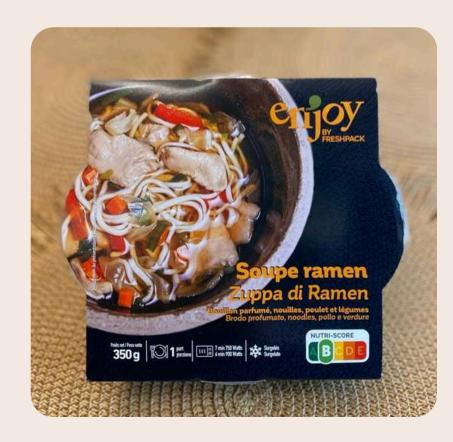

#### Ramen soup

The traditional japanese soup! A ramen broth with noodle, chicken and vegetables.

Tradition & authenticity assured.

350g/pcs Origin Thailand.

Reheat in microwave.