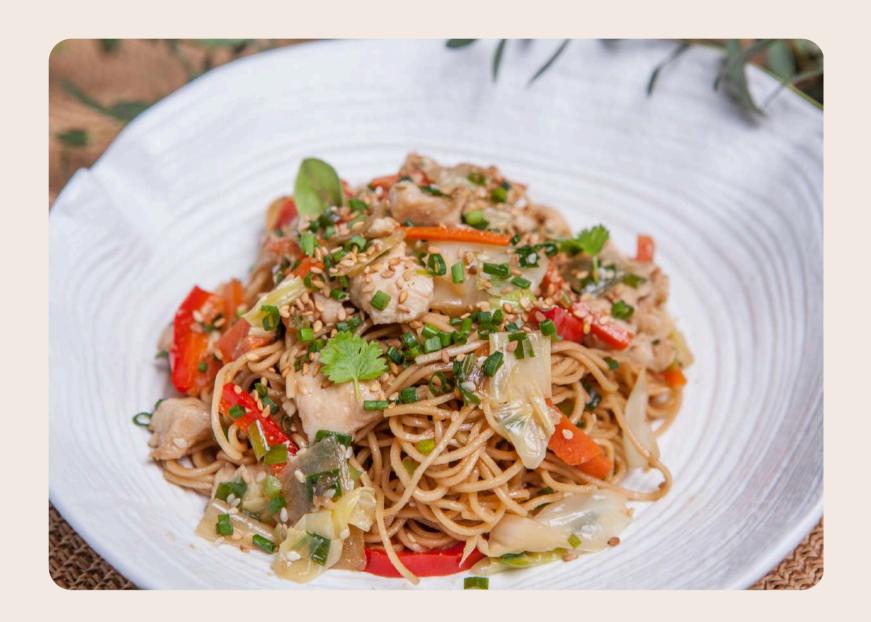

#### Fried chicken and soya noodle

Fried noodles cooked with chicken, vegetables and soy sauce.

A bestseller!

330g/pcs Origin Thailand.

Reheat in microwave.