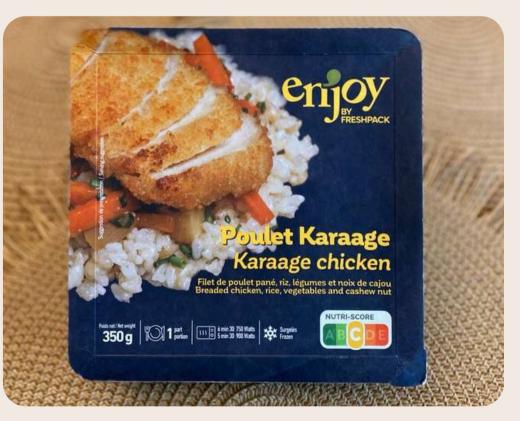

#### Chicken Karaage

A japonese recipe: a chicken breast breaded with rice, vegetables and cashew. Seasoned with a sweet soy sauce.

350gr/pcs Origin Thailand.

Reheat in microwave.