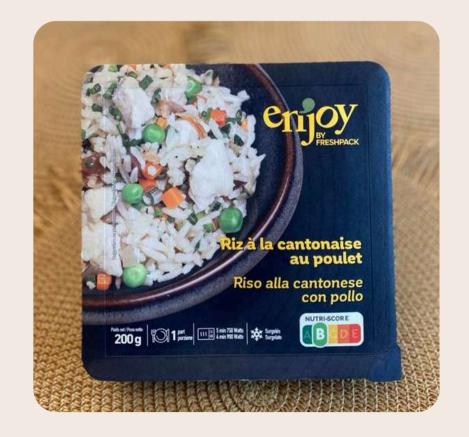

#### Fried rice and chicken

A cantonese rice with pieces of chicken and soy sauce.

200gr/pcs Origin Thailand.

Reheat in microwave.