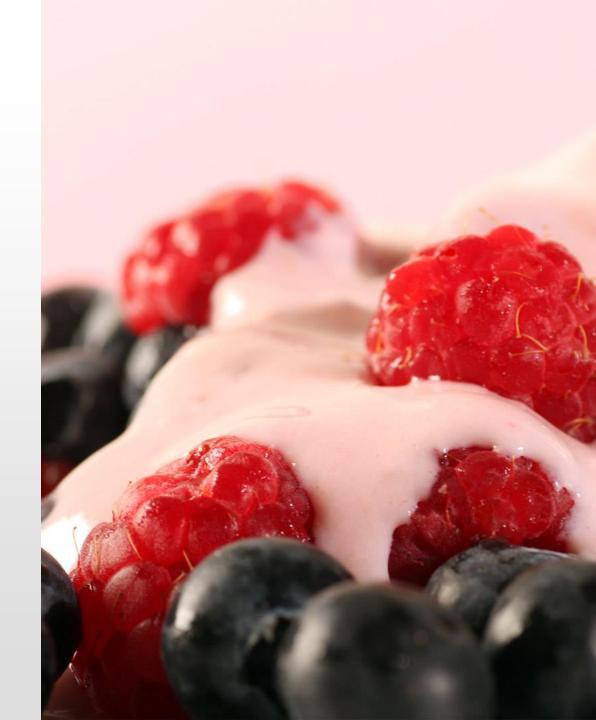

## THERMOSTABLE FRUIT FILLINGS WITH PIECES

Thermostable in baking over 200°C and in rapid deep freezing. High fruit contents and big fruit pieces.

**Extract:** 32-39. **Water activity:** 0,95-0,98. **Flavours:** blackcurrant 50%, blueberry 25%, peach 35%, pineapple 35%, sour cherry 50%, raspberry 60%, dark berries 35%, strawberry 50%, sour cherry in gel 60%, apricot 40%, exotic fruit 50%, pumpkin 50%.