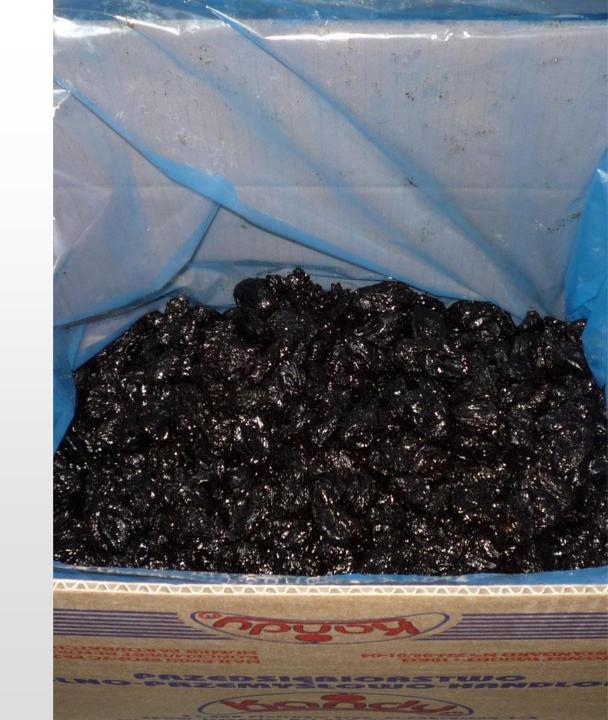

#### **CANDIED FRUITS**

Fruit infused with sugar - traditional product.

Clean label - fruit, sugar. High thermostability, low water activity.

Dry matter: min. 70%.

**Water activity:** 0,57-0,65.

Fruit: plum, sour cherry, aronia, blackcurrant,

gooseberry, rhubarb and other.

#### **CANDIED FRUIT**

Carton box with plastic foil 10 kg