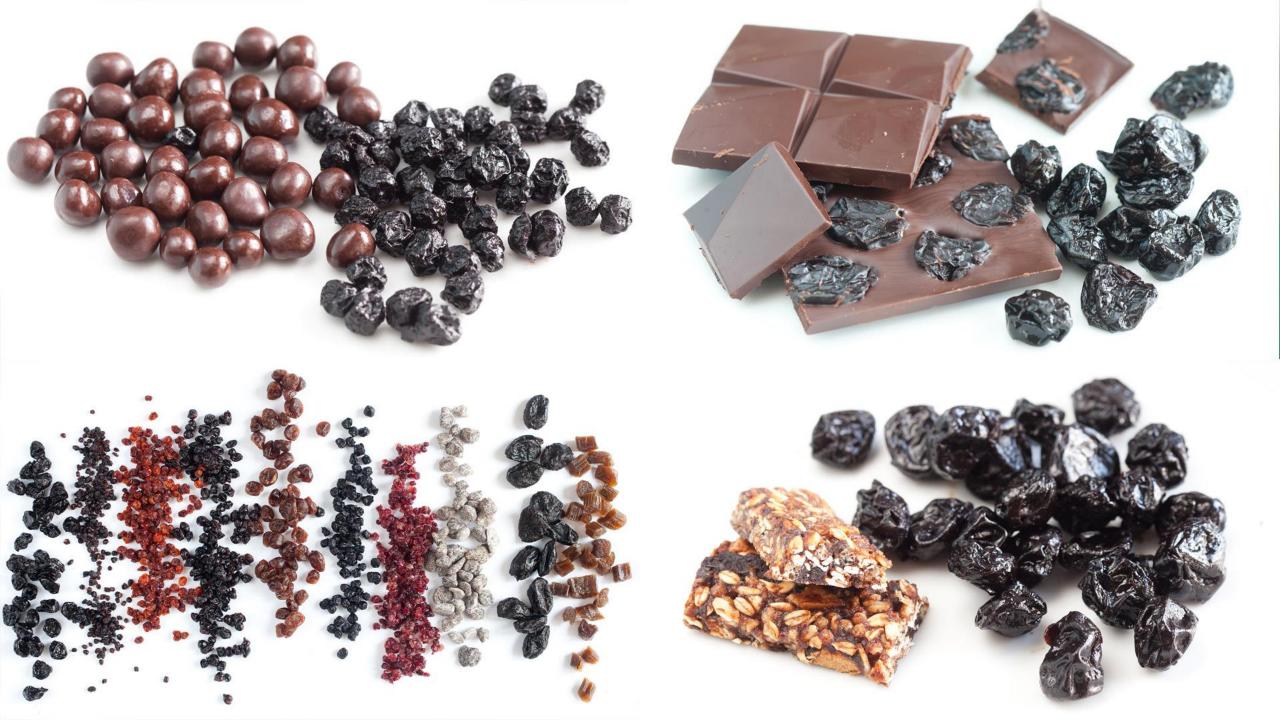

#### **CANDIED FRUITS**

Fruit infused with sugar - traditional product.

Clean label - fruit, sugar. High thermostability, low water activity.

Dry matter: min. 70%.

**Water activity:** 0,57-0,65.

Fruit: plum, sour cherry, aronia, blackcurrant,

gooseberry, rhubarb and other.