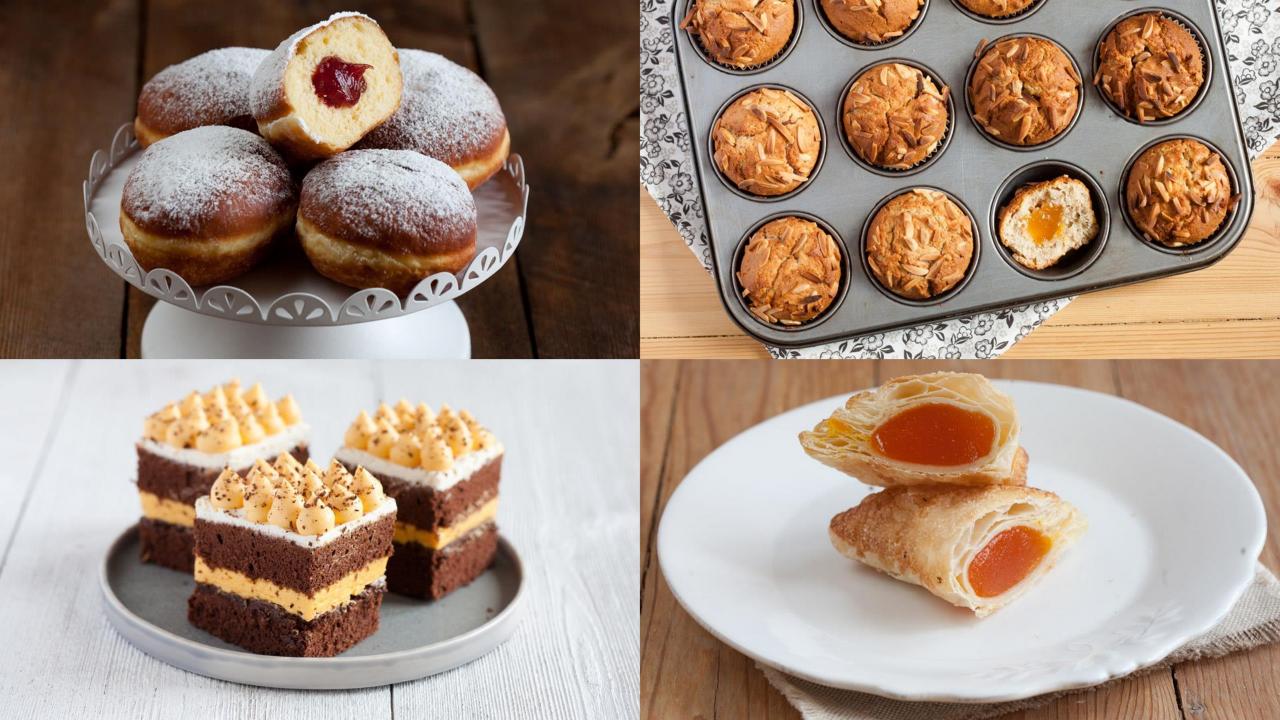

## THERMOSTABLE FRUIT FILLINGS WITHOUT PIECES

Thermostable in baking over 200°C and in rapid deep freezing. Based on fruit purees and concentrates and apple puree. They do not contain pieces, are proper for needle injection.

**Extract:** 63Bx. Water activity: 0,86-0,87.

**Flavours:** strawberry, orange, lemon, sour cherry raspberry, apricot, kiwi, blackcurrant, apple with cinnamon,

traditional plum filling.

## THERMOSTABLE FRUIT FILLINGS WITH PIECES

Thermostable in baking over 200°C and in rapid deep freezing. High fruit contents and big fruit pieces.

**Extract:** 32-39. **Water activity:** 0,95-0,98. **Flavours:** blackcurrant 50%, blueberry 25%, peach 35%, pineapple 35%, sour cherry 50%, raspberry 60%, dark berries 35%, strawberry 50%, sour cherry in gel 60%, apricot 40%, exotic fruit 50%, pumpkin 50%.

#### **CANDIED FRUITS**

Fruit infused with sugar - traditional product.

Clean label - fruit, sugar. High thermostability, low water activity.

Dry matter: min. 70%.

**Water activity:** 0,57-0,65.

Fruit: plum, sour cherry, aronia, blackcurrant,

gooseberry, rhubarb and other.