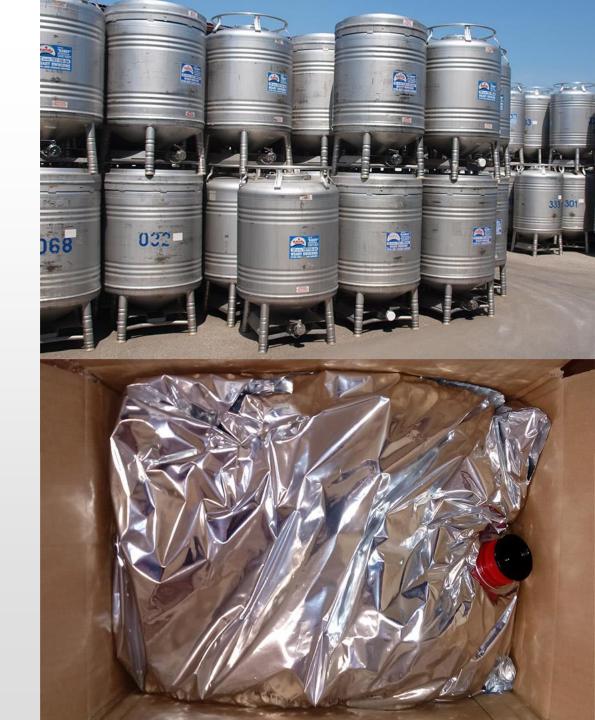

# THERMOSTABLE FILLINGS FRUIT AND CREAM

Plastic bucket 11/12 kg

Stainless steel container (returnable) 1000 kg

# COMPONENTS FOR ICE CREAM AND DAIRY INDUSTRY

Stainless steel container (returnable) 1000 kg

Aseptic bag-in-box (BIB) 25 kg