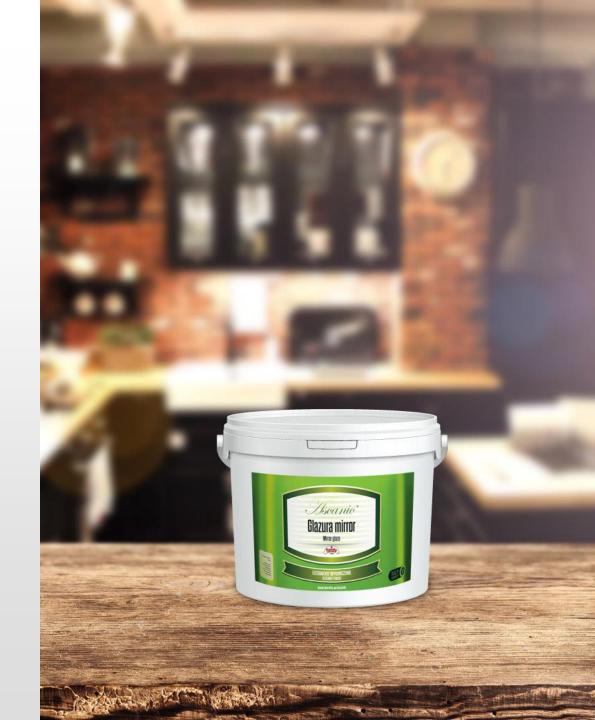

### MIRROR GLAZE (COLD GLAZE)

**Ready to use.** Mirror glaze Ascanio after applying onto product makes on top a transparent film that will make your product shine and protect pastry and fresh fruit on top. It can also serve as decoration layer.

**Flavours:** neutral, chocolate, caramel, strawberry orange.

### MIRROR GLAZE (COLD GLAZE)

Plastic bucket 6 kg