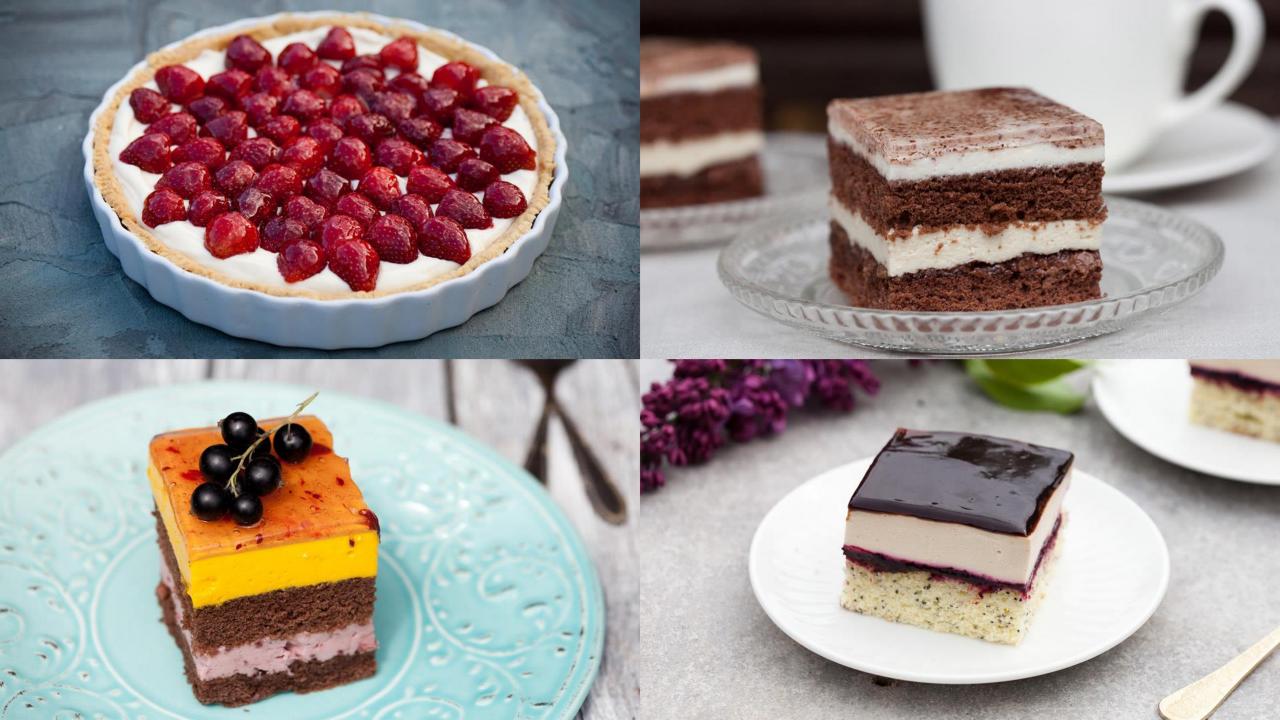

# THERMOSTABLE CREAM FILLINGS

Thermostable in baking over 200°C and in rapid deep freezing.

**Extract:** 55Bx. Water activity: 0,86-0,87.

**Flavours:** vanilla, egg liqueur, toffee, rum&chocolate, chocolate, coconut

cream, Lemon Twist, strawberry yoghurt, cappuccino.

# HOT GLAZES (DECORATIVE GELS)

Hot glaze Cristalli after heating and applying onto product makes on top a nice, firm jelly. It will make your product shine. Additionally it protects pastry and fresh fruits on top. Standard and concentrated version available. For hand use and for spray machines.

### MIRROR GLAZE (COLD GLAZE)

**Ready to use.** Mirror glaze Ascanio after applying onto product makes on top a transparent film that will make your product shine and protect pastry and fresh fruit on top. It can also serve as decoration layer.