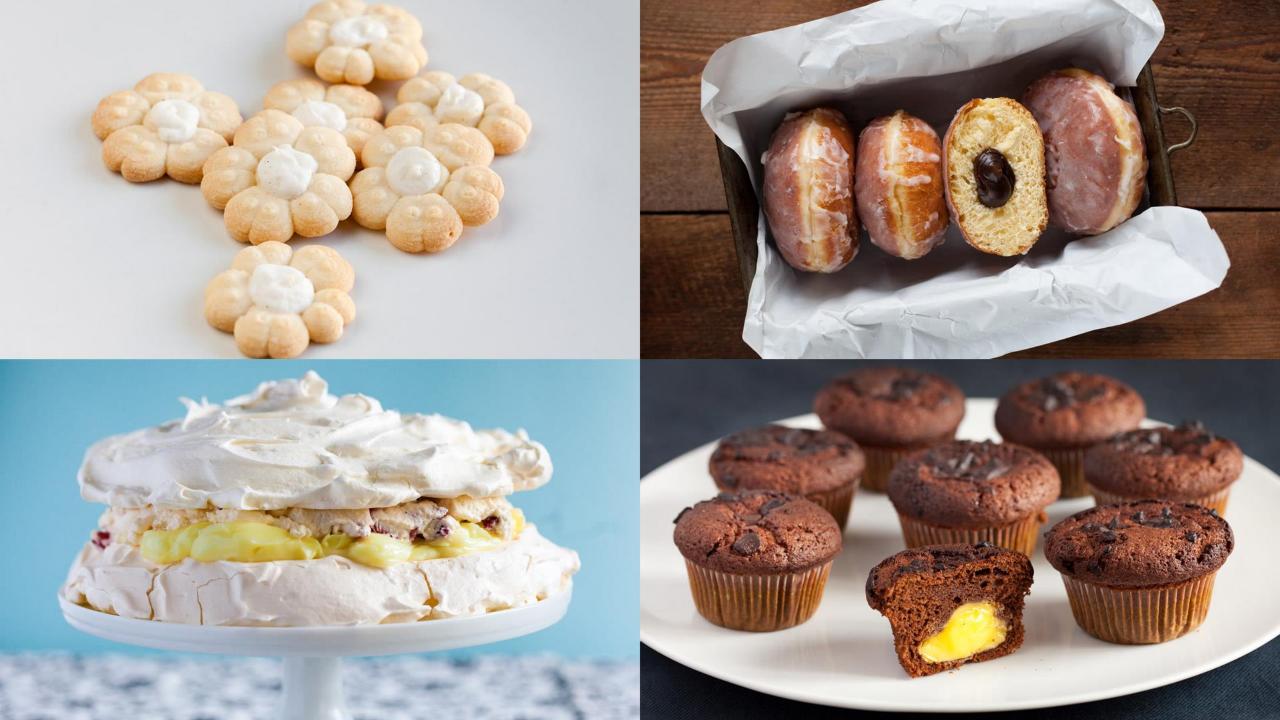

# THERMOSTABLE CREAM FILLINGS

Thermostable in baking over 200°C and in rapid deep freezing.

**Extract:** 55Bx. Water activity: 0,86-0,87.

**Flavours:** vanilla, egg liqueur, toffee, rum&chocolate, chocolate, coconut

cream, Lemon Twist, strawberry yoghurt, cappuccino.

# COMPONENTS FOR THE ICE CREAM INDUSTRY

Components used as toppings on top of ice cream as well as to mix with ice cream base. Excellent consistency in subzero temperatures. Parameters can be adjusted to product and production line.

# COMPONENTS FOR ICE CREAM AND DAIRY INDUSTRY

Stainless steel container (returnable) 1000 kg

Aseptic bag-in-box (BIB) 25 kg