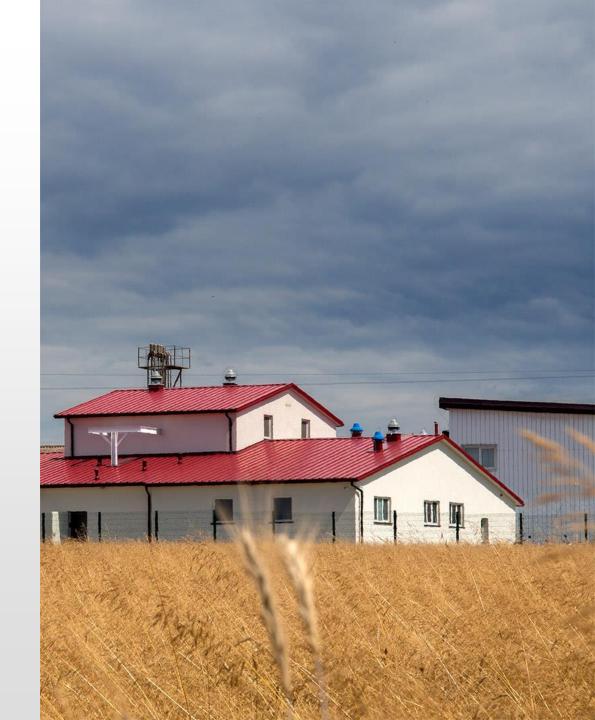

#### **Production Plant in Trzepnica-Kolonia**

2 000 m<sup>2</sup> production area

1 400 m<sup>2</sup> warehouse area

4 production lines: 3 for components and 1 for candied fruit

Situated in a village, near Nature 2000 area

#### WHERE WE ARE

#### PRODUCTION PLANT

Trzepnica-Kolonia 21 97-352 Łęki Szlacheckie Poland