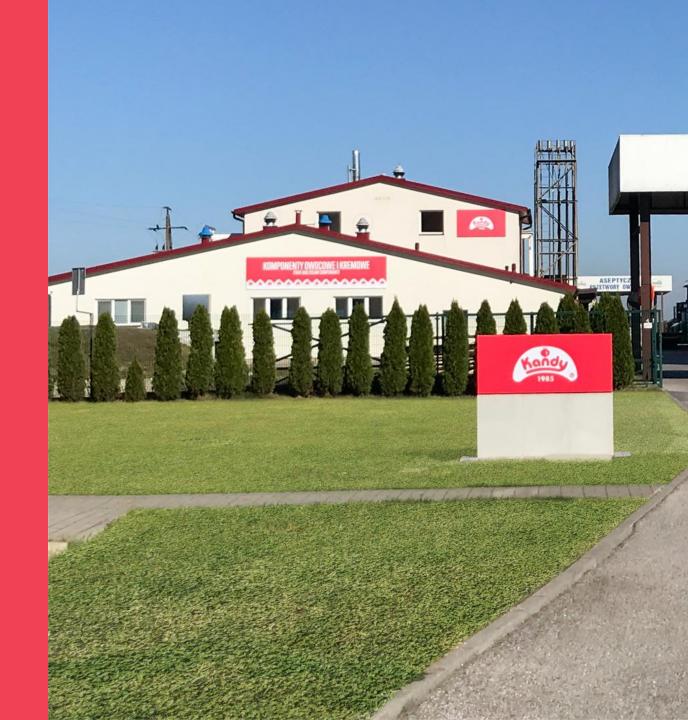

#### **Production Plant in Trzepnica-Kolonia**

2 000 m<sup>2</sup> production area

1 400 m<sup>2</sup> warehouse area

4 production lines: 3 for components and 1 for candied fruit

Situated in a village, near Nature 2000 area

#### WHERE WE ARE

#### PRODUCTION PLANT

Trzepnica-Kolonia 21 97-352 Łęki Szlacheckie Poland