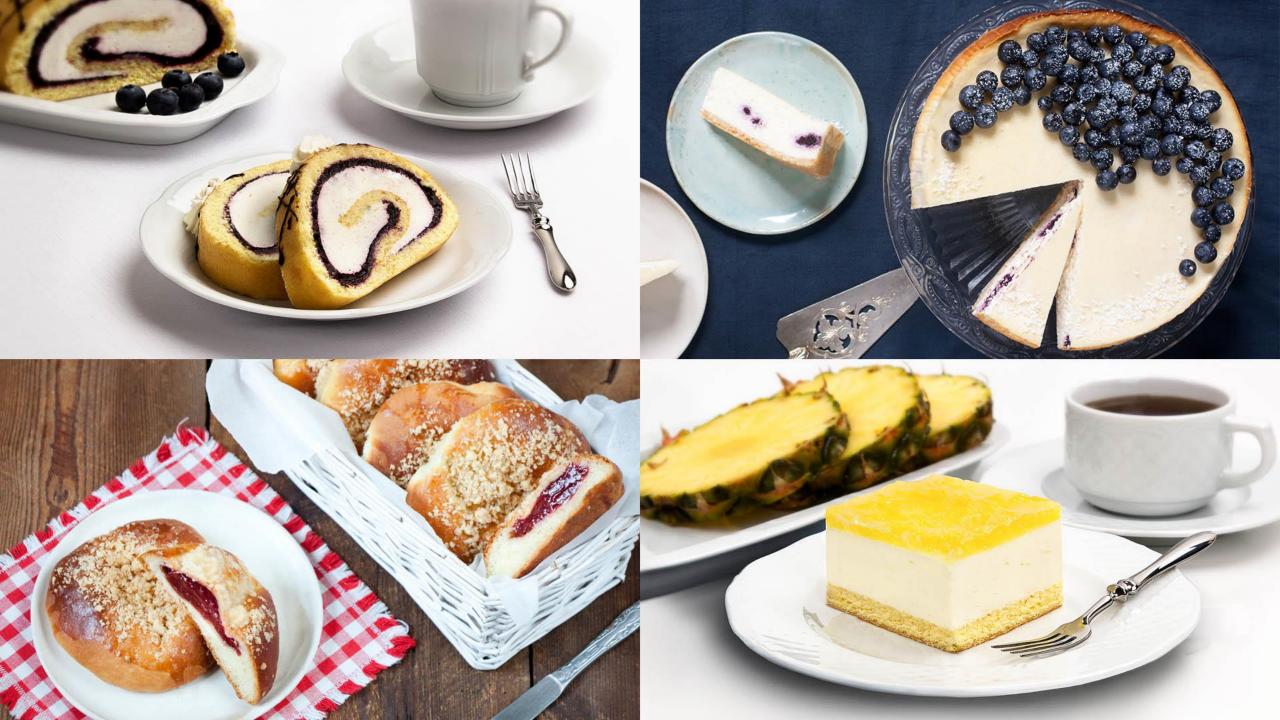

# THERMOSTABLE CREAM FILLINGS

Thermostable in baking over 200°C and in rapid deep freezing.

**Extract:** 55Bx. Water activity: 0,86-0,87.

**Flavours:** vanilla, egg liqueur, toffee, rum&chocolate, chocolate, coconut

cream, Lemon Twist, strawberry yoghurt, cappuccino.

### MIRROR GLAZE (COLD GLAZE)

**Ready to use.** Mirror glaze Ascanio after applying onto product makes on top a transparent film that will make your product shine and protect pastry and fresh fruit on top. It can also serve as decoration layer.

**Flavours:** neutral, chocolate, caramel, strawberry orange.

#### **CANDIED FRUITS**

Fruit infused with sugar - traditional product.

Clean label - fruit, sugar. High thermostability, low water activity.

Dry matter: min. 70%.

**Water activity:** 0,57-0,65.

Fruit: plum, sour cherry, aronia, blackcurrant,