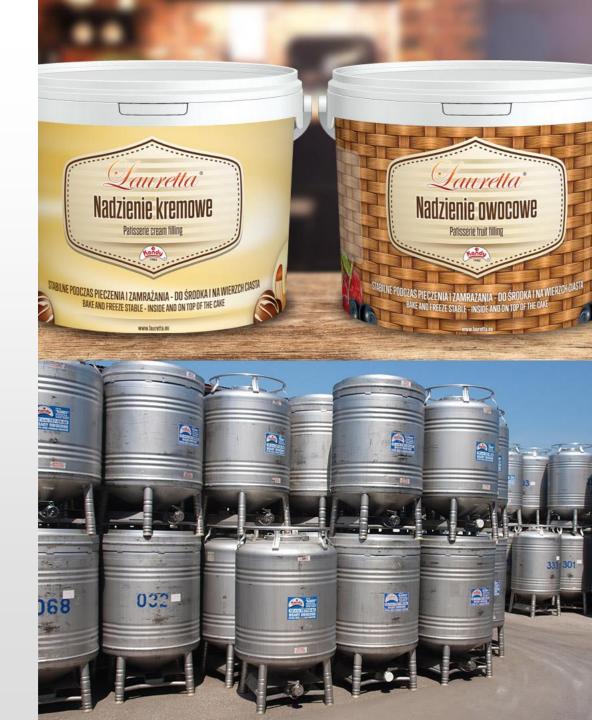

# THERMOSTABLE CREAM FILLINGS

Thermostable in baking over 200°C and in rapid deep freezing.

**Extract:** 55Bx. Water activity: 0,86-0,87.

**Flavours:** vanilla, egg liqueur, toffee, rum&chocolate, chocolate, coconut

## THERMOSTABLE FRUIT FILLINGS WITHOUT PIECES

Thermostable in baking over 200°C and in rapid deep freezing. Based on fruit purees and concentrates and apple puree. They do not contain pieces, are proper for needle injection.

# THERMOSTABLE FILLINGS FRUIT AND CREAM

Plastic bucket 11/12 kg

Stainless steel container (returnable) 1000 kg