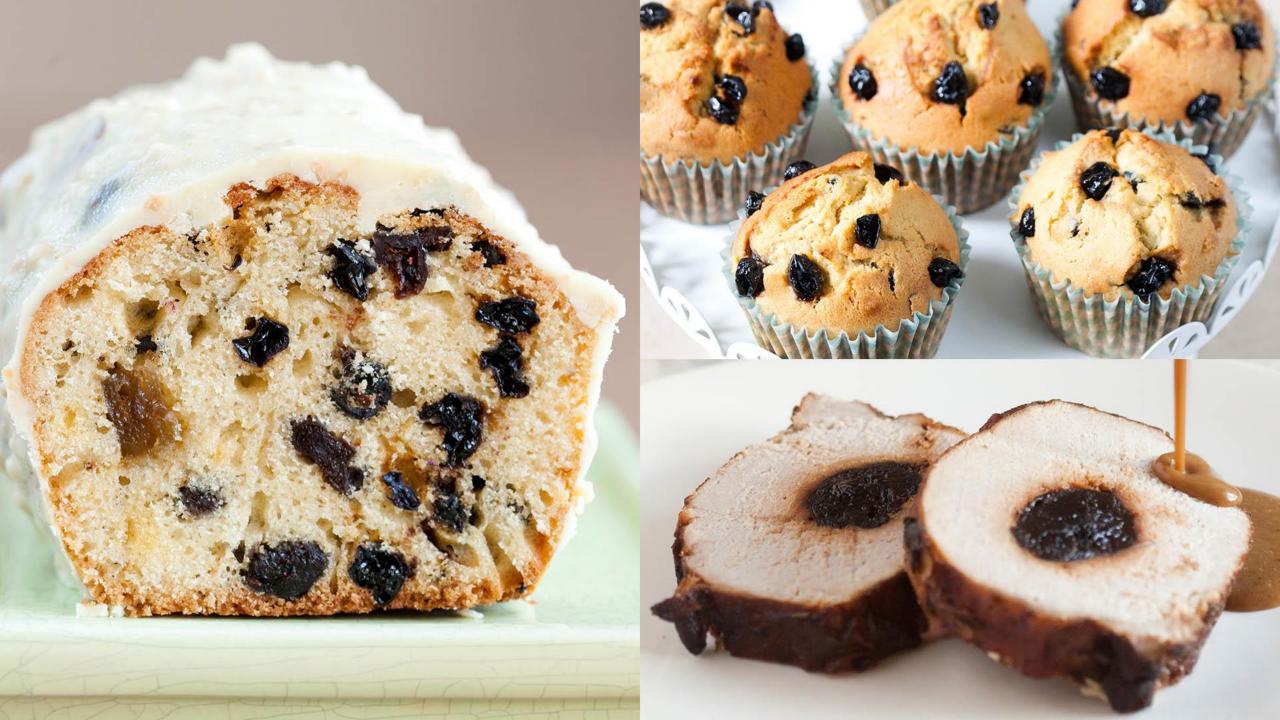

## THERMOSTABLE FRUIT FILLINGS WITHOUT PIECES

Thermostable in baking over 200°C and in rapid deep freezing. Based on fruit purees and concentrates and apple puree. They do not contain pieces, are proper for needle injection.

**Extract:** 63Bx. Water activity: 0,86-0,87.

**Flavours:** strawberry, orange, lemon, sour cherry raspberry, apricot, kiwi, blackcurrant, apple with cinnamon,

traditional plum filling.

## THERMOSTABLE FRUIT FILLINGS WITH PIECES

Thermostable in baking over 200°C and in rapid deep freezing. High fruit contents and big fruit pieces.

**Extract:** 32-39. **Water activity:** 0,95-0,98. **Flavours:** blackcurrant 50%, blueberry 25%, peach 35%, pineapple 35%, sour cherry 50%, raspberry 60%, dark berries 35%, strawberry 50%, sour cherry in gel 60%, apricot 40%, exotic fruit 50%, pumpkin 50%.