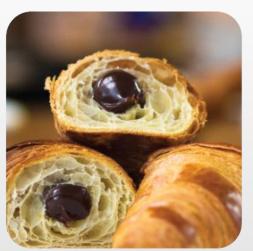

## THERMOSTABLE FRUIT FILLINGS WITHOUT PIECES

Thermostable in baking over 200°C and in rapid deep freezing. Based on fruit purees and concentrates and apple puree. They do not contain pieces, are proper for needle injection.

**Extract:** 63Bx. Water activity: 0,86-0,87.

**Flavours:** strawberry, orange, lemon, sour cherry raspberry, apricot, kiwi, blackcurrant, apple with cinnamon,

traditional plum filling.