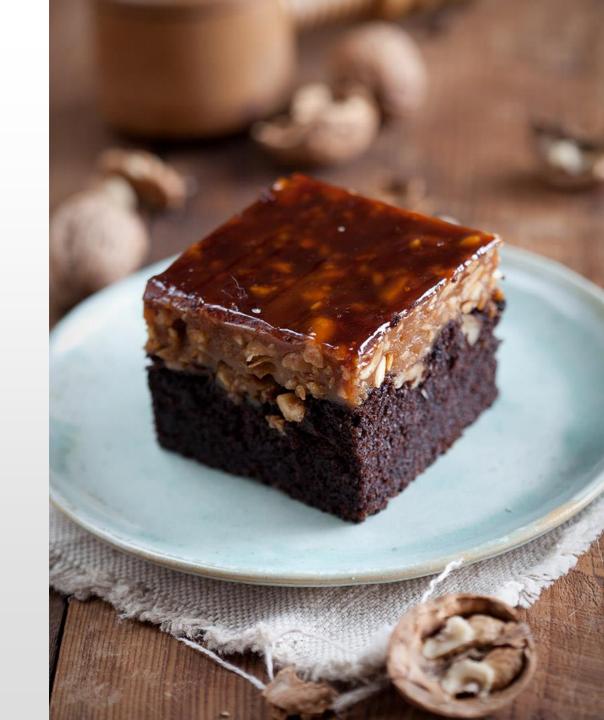

## THERMOSTABLE FRUIT FILLINGS WITH PIECES

Thermostable in baking over 200°C and in rapid deep freezing. High fruit contents and big fruit pieces.

**Extract:** 32-39. **Water activity:** 0,95-0,98. **Flavours:** blackcurrant 50%, blueberry 25%, peach 35%, pineapple 35%, sour cherry 50%, raspberry 60%, dark berries 35%, strawberry 50%, sour cherry in gel 60%, apricot 40%, exotic fruit 50%, pumpkin 50%.