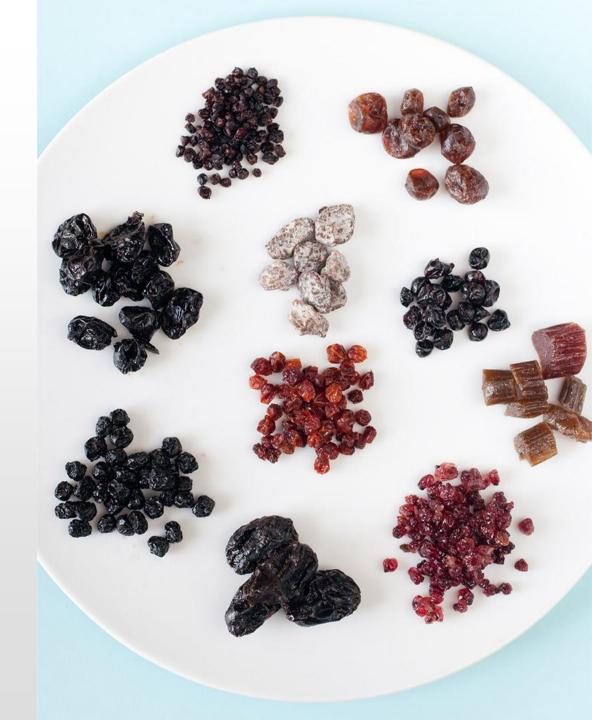

#### **CANDIED FRUITS**

Fruit infused with sugar - traditional product.

Clean label - fruit, sugar. High thermostability, low water activity.

Dry matter: min. 70%.

**Water activity:** 0,57-0,65.

Fruit: plum, sour cherry, aronia, blackcurrant,

gooseberry, rhubarb and other.