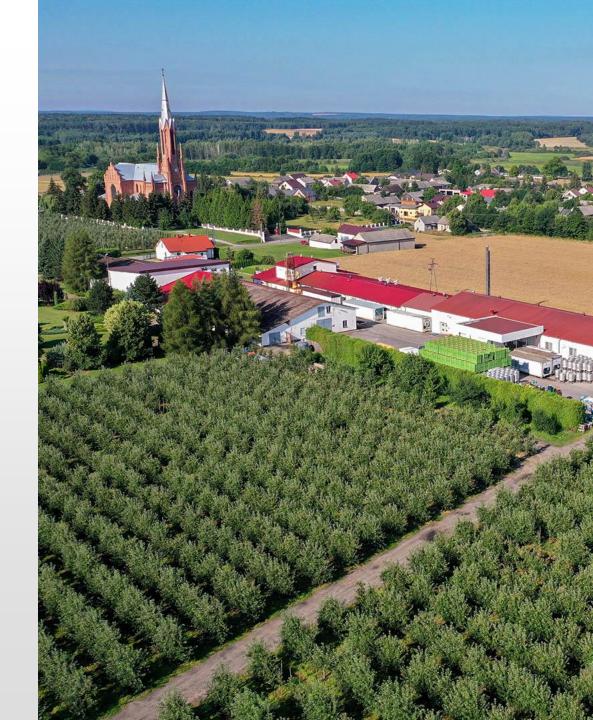

#### **Production Plant in Trzepnica-Kolonia**

2 000 m<sup>2</sup> production area

1 400 m<sup>2</sup> warehouse area

4 production lines: 3 for components and 1 for candied fruit

Situated in a village, near Nature 2000 area

#### WHERE WE ARE

#### PRODUCTION PLANT

Trzepnica-Kolonia 21 97-352 Łęki Szlacheckie Poland