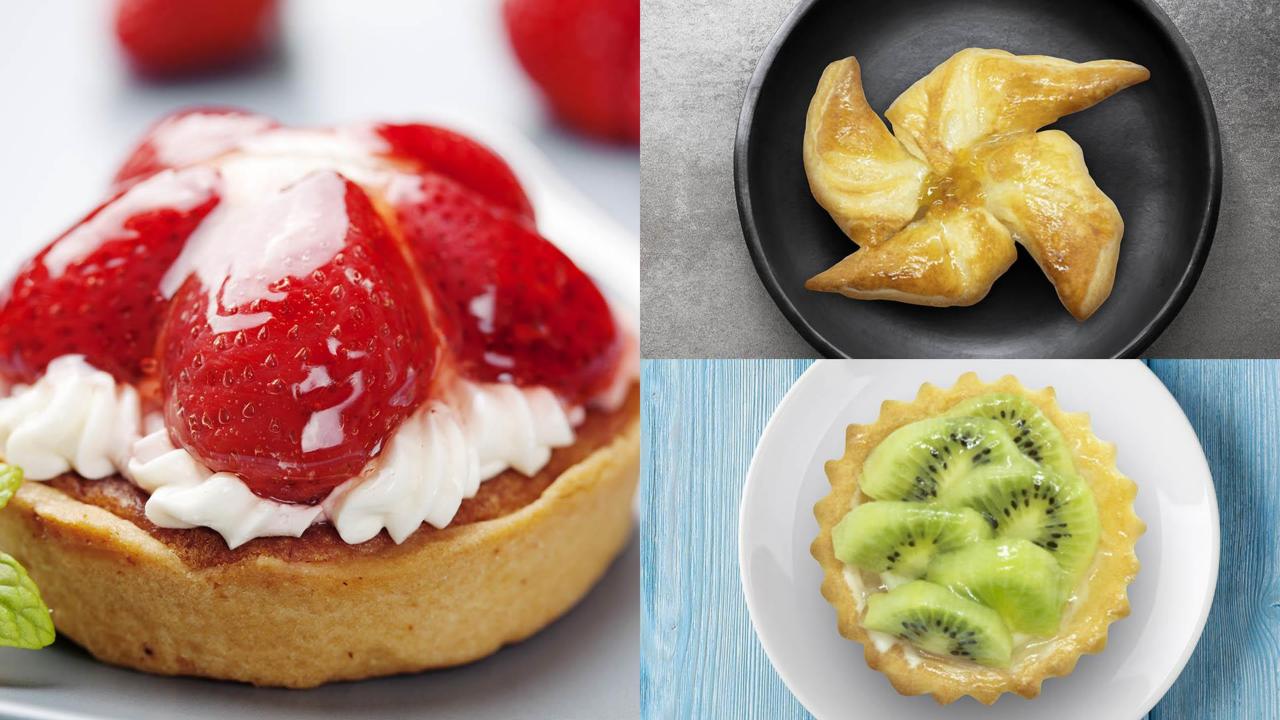

## THERMOSTABLE FRUIT FILLINGS WITHOUT PIECES

Thermostable in baking over 200°C and in rapid deep freezing. Based on fruit purees and concentrates and apple puree. They do not contain pieces, are proper for needle injection.

**Extract:** 63Bx. Water activity: 0,86-0,87.

**Flavours:** strawberry, orange, lemon, sour cherry raspberry, apricot, kiwi, blackcurrant, apple with cinnamon,

traditional plum filling.

# HOT GLAZES (DECORATIVE GELS)

Hot glaze Cristalli after heating and applying onto product makes on top a nice, firm jelly. It will make your product shine. Additionally it protects pastry and fresh fruits on top. Standard and concentrated version available. For hand use and for spray machines.

### MIRROR GLAZE (COLD GLAZE)

**Ready to use.** Mirror glaze Ascanio after applying onto product makes on top a transparent film that will make your product shine and protect pastry and fresh fruit on top. It can also serve as decoration layer.