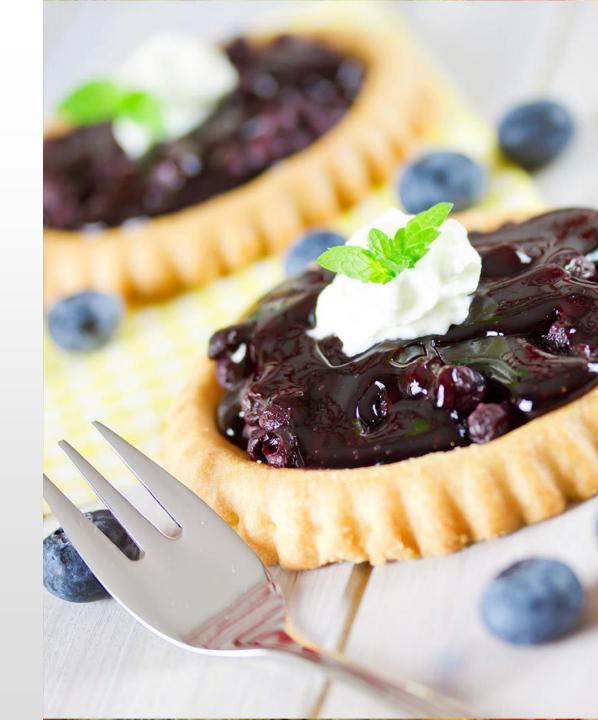

## THERMOSTABLE FRUIT FILLINGS WITH PIECES

Thermostable in baking over 200°C and in rapid deep freezing. High fruit contents and big fruit pieces.

**Extract:** 32-39. **Water activity:** 0,95-0,98. **Flavours:** blackcurrant 50%, blueberry 25%, peach 35%, pineapple 35%, sour cherry 50%, raspberry 60%, dark berries 35%, strawberry 50%, sour cherry in gel 60%, apricot 40%, exotic fruit 50%, pumpkin 50%.