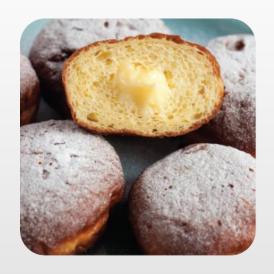

# THERMOSTABLE CREAM FILLINGS

Thermostable in baking over 200°C and in rapid deep freezing.

**Extract:** 55Bx. Water activity: 0,86-0,87.

**Flavours:** vanilla, egg liqueur, toffee, rum&chocolate, chocolate, coconut

cream, Lemon Twist, strawberry yoghurt, cappuccino.