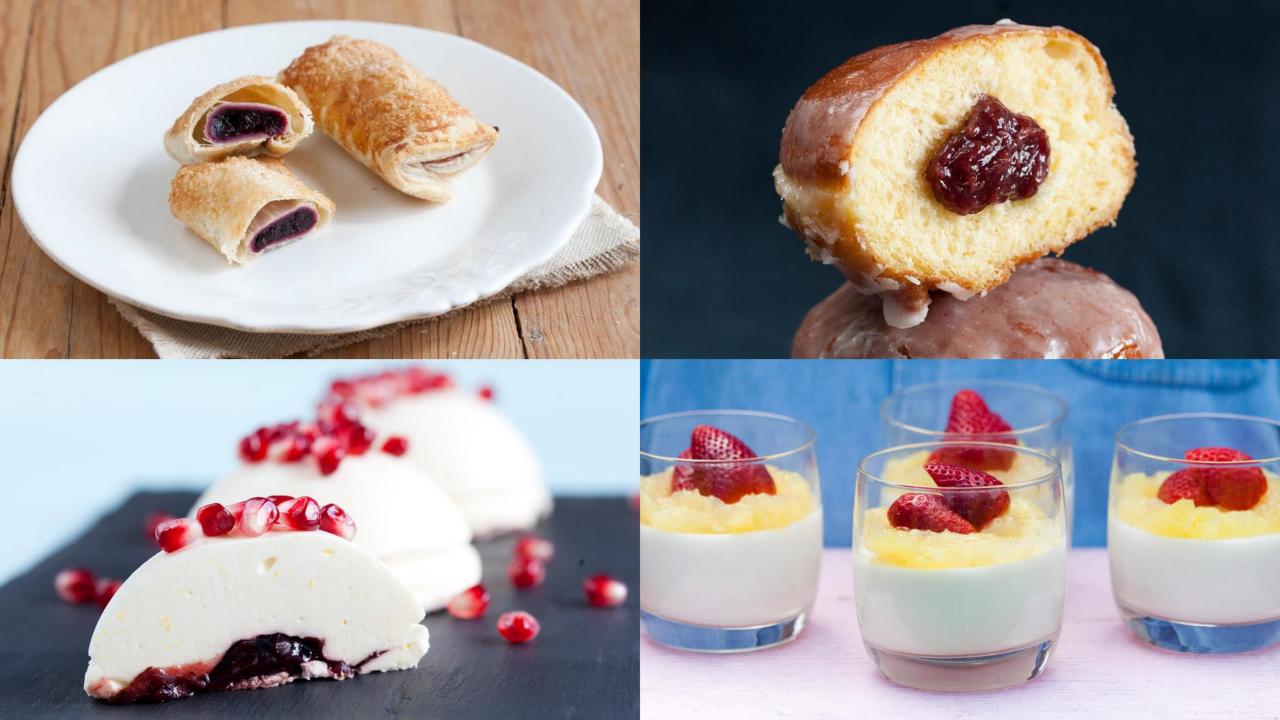

# THERMOSTABLE CREAM FILLINGS

Thermostable in baking over 200°C and in rapid deep freezing.

**Extract:** 55Bx. Water activity: 0,86-0,87.

**Flavours:** vanilla, egg liqueur, toffee, rum&chocolate, chocolate, coconut

cream, Lemon Twist, strawberry yoghurt, cappuccino.

## THERMOSTABLE FRUIT FILLINGS WITHOUT PIECES

Thermostable in baking over 200°C and in rapid deep freezing. Based on fruit purees and concentrates and apple puree. They do not contain pieces, are proper for needle injection.

**Extract:** 63Bx. Water activity: 0,86-0,87.

**Flavours:** strawberry, orange, lemon, sour cherry raspberry, apricot, kiwi, blackcurrant, apple with cinnamon,

traditional plum filling.

### MIRROR GLAZE (COLD GLAZE)

**Ready to use.** Mirror glaze Ascanio after applying onto product makes on top a transparent film that will make your product shine and protect pastry and fresh fruit on top. It can also serve as decoration layer.

**Flavours:** neutral, chocolate, caramel, strawberry orange.