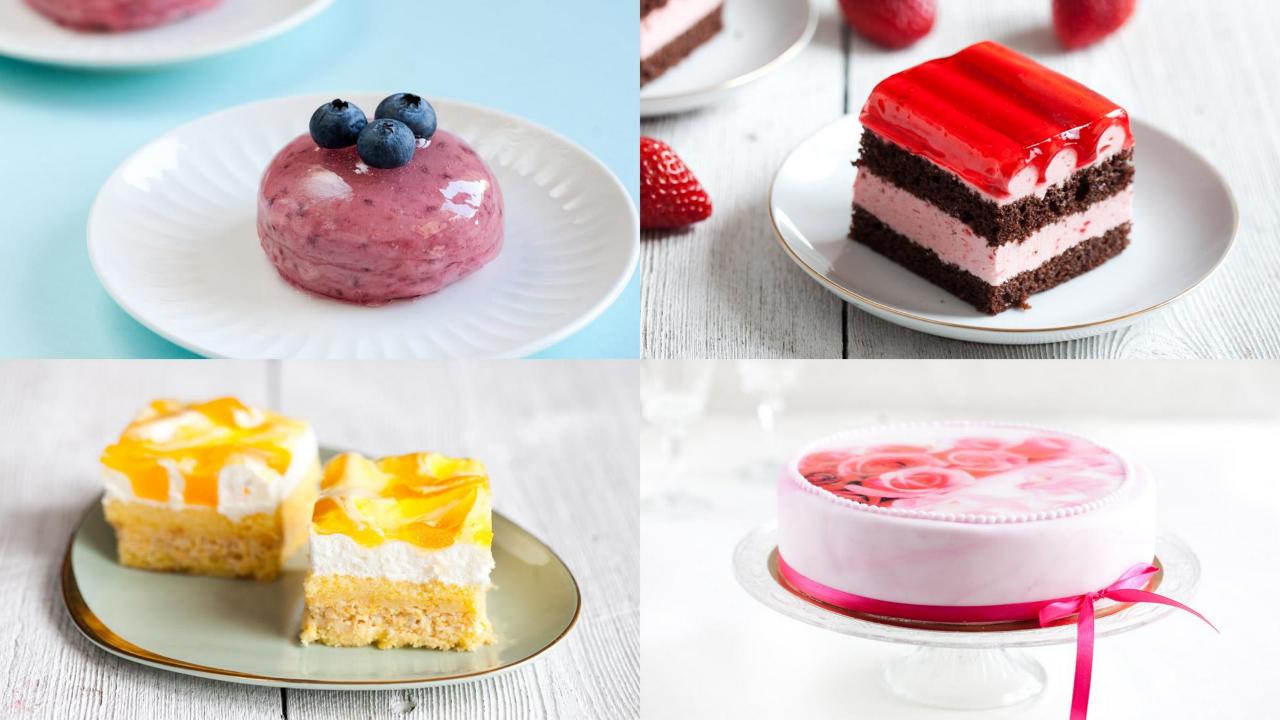

# THERMOSTABLE CREAM FILLINGS

Thermostable in baking over 200°C and in rapid deep freezing.

**Extract:** 55Bx. Water activity: 0,86-0,87.

**Flavours:** vanilla, egg liqueur, toffee, rum&chocolate, chocolate, coconut

cream, Lemon Twist, strawberry yoghurt, cappuccino.

# HOT GLAZES (DECORATIVE GELS)

Hot glaze Cristalli after heating and applying onto product makes on top a nice, firm jelly. It will make your product shine. Additionally it protects pastry and fresh fruits on top. Standard and concentrated version available. For hand use and for spray machines.

### MIRROR GLAZE (COLD GLAZE)

**Ready to use.** Mirror glaze Ascanio after applying onto product makes on top a transparent film that will make your product shine and protect pastry and fresh fruit on top. It can also serve as decoration layer.