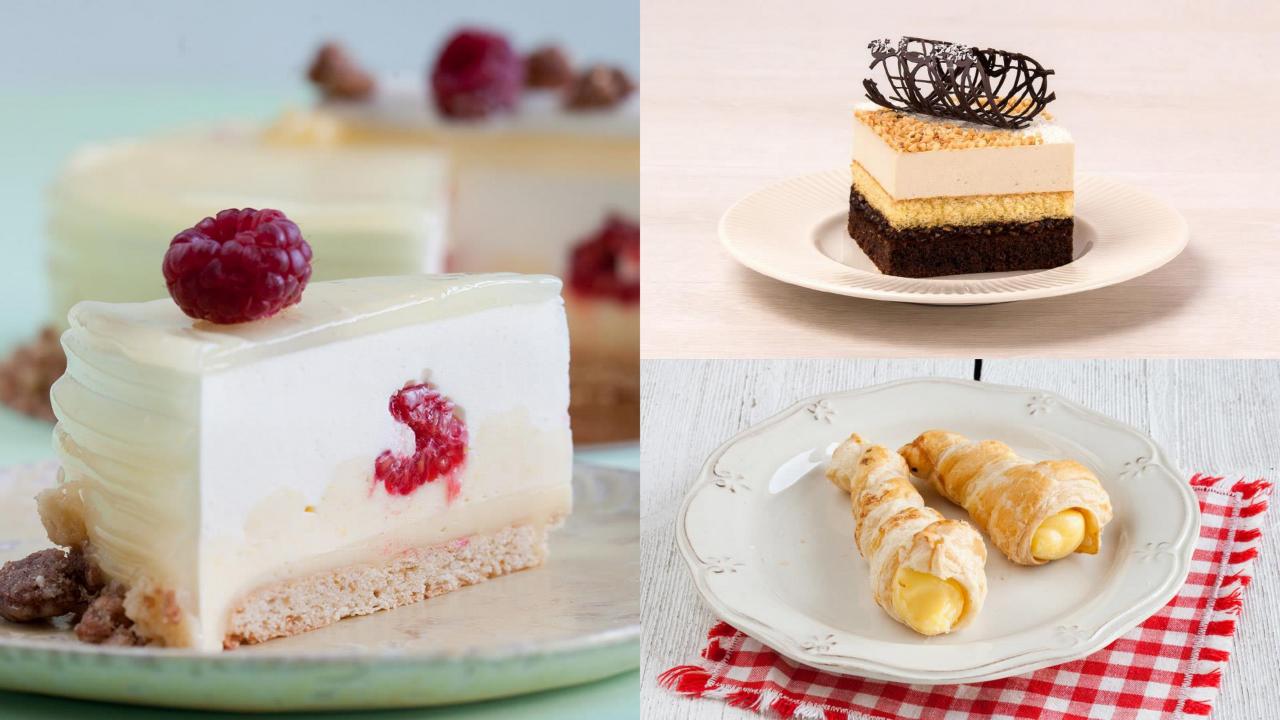

## THERMOSTABLE FRUIT FILLINGS WITHOUT PIECES

Thermostable in baking over 200°C and in rapid deep freezing. Based on fruit purees and concentrates and apple puree. They do not contain pieces, are proper for needle injection.

**Extract:** 63Bx. Water activity: 0,86-0,87.

**Flavours:** strawberry, orange, lemon, sour cherry raspberry, apricot, kiwi, blackcurrant, apple with cinnamon,

traditional plum filling.

## THERMOSTABLE FRUIT FILLINGS WITH PIECES

Thermostable in baking over 200°C and in rapid deep freezing. High fruit contents and big fruit pieces.

**Extract:** 32-39. **Water activity:** 0,95-0,98. **Flavours:** blackcurrant 50%, blueberry 25%, peach 35%, pineapple 35%, sour cherry 50%, raspberry 60%, dark berries 35%, strawberry 50%, sour cherry in gel 60%, apricot 40%, exotic fruit 50%, pumpkin 50%.