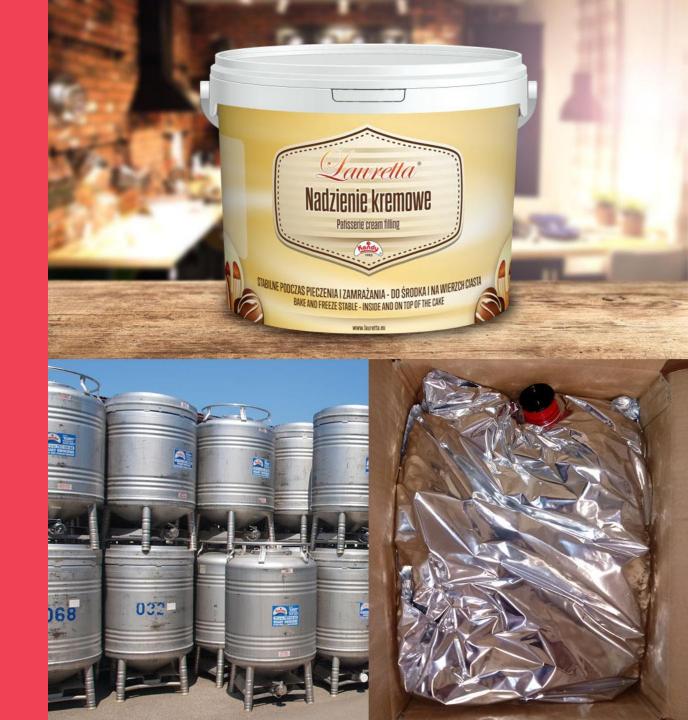

# THERMOSTABLE CREAM FILLINGS

Thermostable in baking over 200°C and in rapid deep freezing.

**Extract:** 55Bx. Water activity: 0,86-0,87.

**Flavours:** vanilla, egg liqueur, toffee, rum&chocolate, chocolate, coconut

# THERMOSTABLE FILLINGS FRUIT AND CREAM

Plastic bucket 11/12 kg

Stainless steel container (returnable) 1000 kg