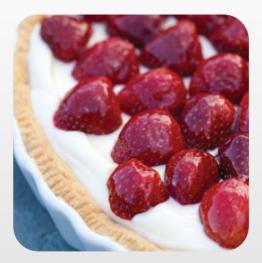

## THERMOSTABLE FRUIT FILLINGS WITH PIECES

Thermostable in baking over 200°C and in rapid deep freezing. High fruit contents and big fruit pieces.

**Extract:** 32-39. **Water activity:** 0,95-0,98. **Flavours:** blackcurrant 50%, blueberry 25%, peach 35%, pineapple 35%, sour cherry 50%, raspberry 60%, dark berries 35%, strawberry 50%, sour cherry in gel 60%, apricot 40%, exotic fruit 50%, pumpkin 50%.