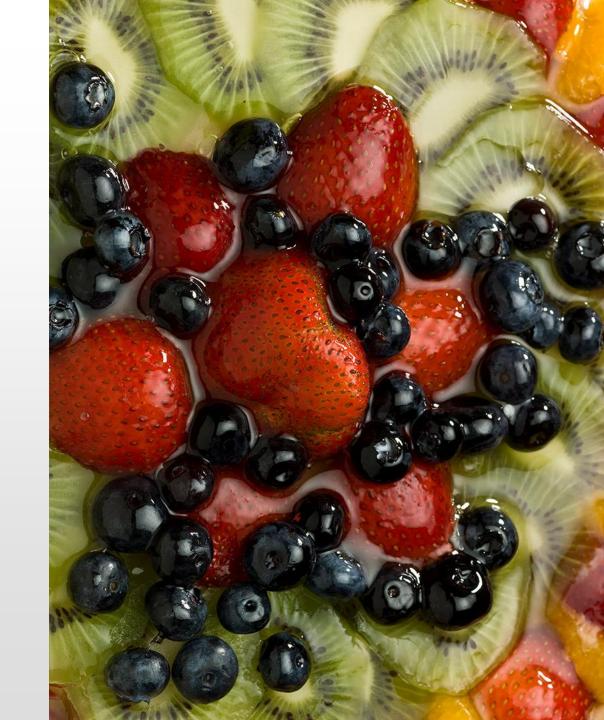

# HOT GLAZES (DECORATIVE GELS)

Hot glaze Cristalli after heating and applying onto product makes on top a nice, firm jelly. It will make your product shine. Additionally it protects pastry and fresh fruits on top. Standard and concentrated version available. For hand use and for spray machines.

**Flavours:** neutral and apricot.