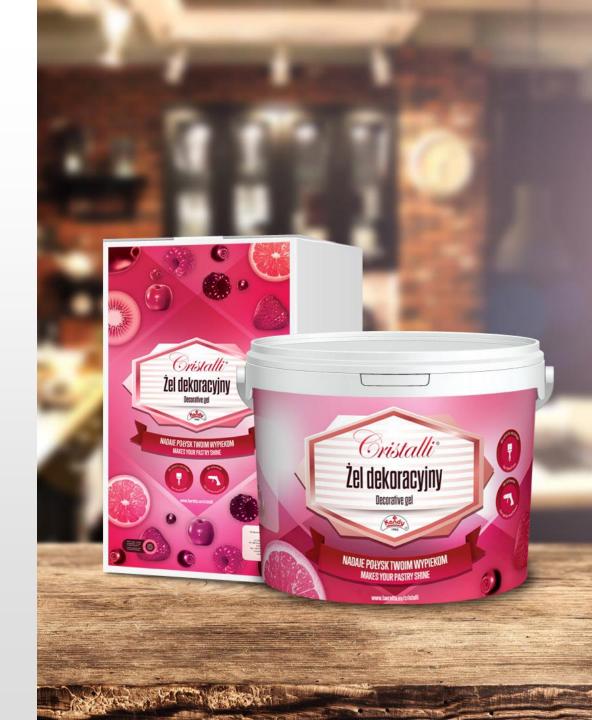

# HOT GLAZES (DECORATIVE GELS)

Hot glaze Cristalli after heating and applying onto product makes on top a nice, firm jelly. It will make your product shine. Additionally it protects pastry and fresh fruits on top. Standard and concentrated version available. For hand use and for spray machines.

**Flavours:** neutral and apricot.

# HOT GLAZES (DECORATIVE GELS)

Plastic bucket 12 kg (concentrate)

Bag-in-box (BIB) 10 kg (not concentrated)