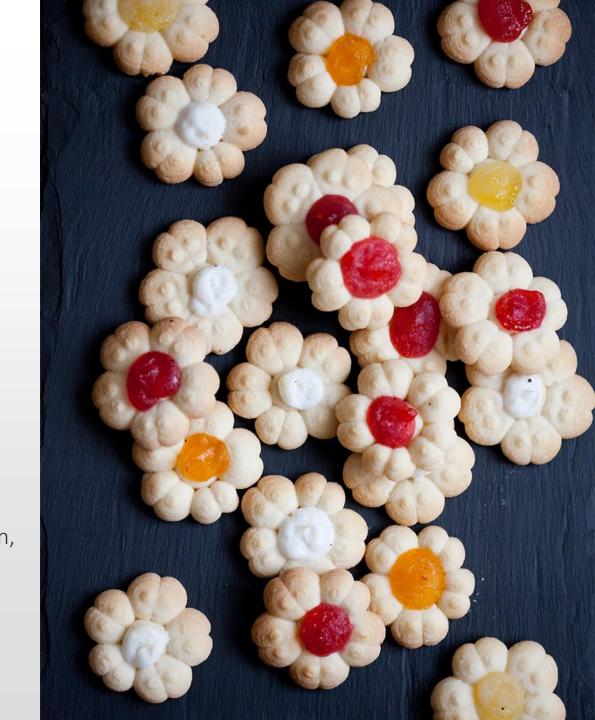

# THERMOSTABLE CREAM FILLINGS

Thermostable in baking over 200°C and in rapid deep freezing.

**Extract:** 55Bx. Water activity: 0,86-0,87.

**Flavours:** vanilla, egg liqueur, toffee, rum&chocolate, chocolate, coconut

cream, Lemon Twist, strawberry yoghurt, cappuccino.