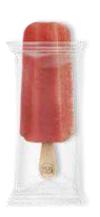

## Flowpack

Plastic-free, made from corn starch, it ensures maximum protection for your sorbet while being compostable.

**Committed to protecting** the oceans since 2017.

**OCEAN** 

### Stick

Our stick is made with wood from sustainably managed forests. These forests have the

particularity of being exploited to renew themselves while providing people with what they expect from them.