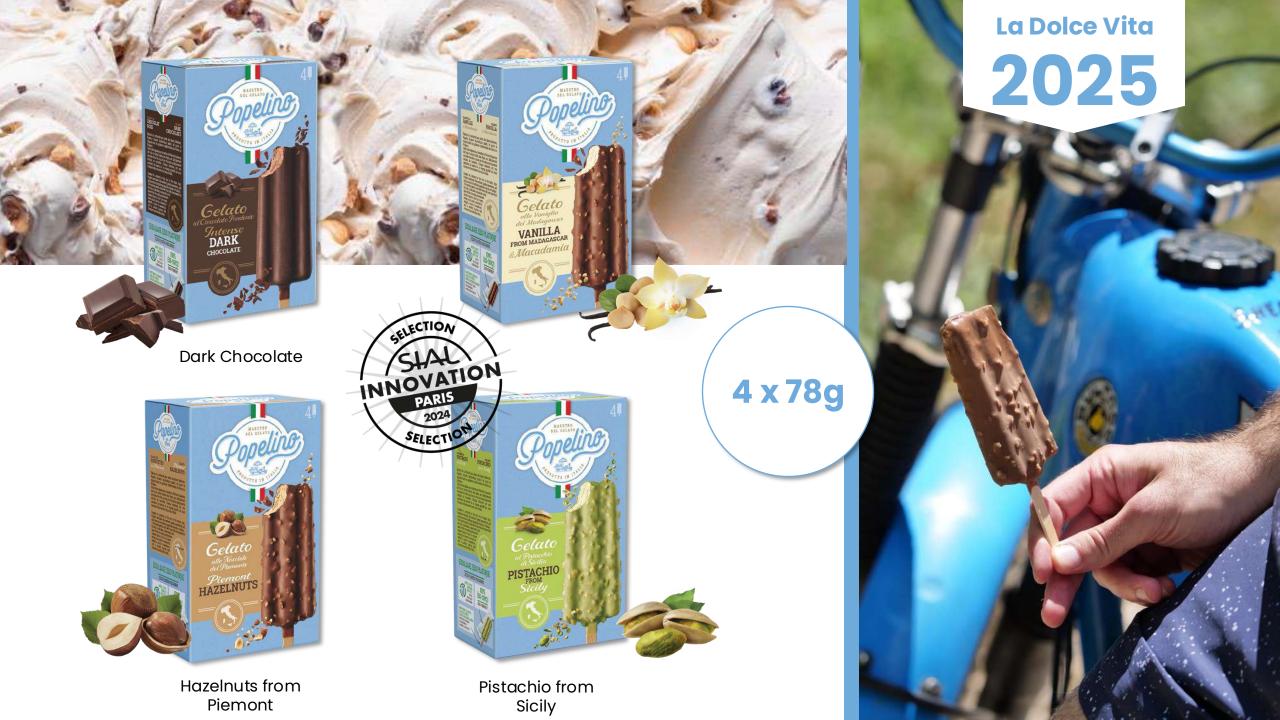

## **DOLCE VITA SPIRIT**

In Italy, ice cream is a religion: **un gelato!** People go out at night looking for their preferred ice creams maker and enjoy walking down the streets with their family and friends enjoying their favorite flavors.

With Popelino, we offer you a special moment, closing your eyes and eating this premium Italian ice cream, you can imagine to be in Roma!

## **ALL THE EXPERTISE OF ITALIAN GELATO**

PREMIUM INGREDIENTS
SOURCED FROM THE
FINEST ITALIAN
TERROIRS:
SICILIAN PISTACHIOS,
PIEDMONT
HAZELNUTS,
FRESH ALPINE MILK

NEW **2025** 