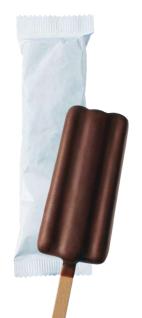

## **OUR ANSWERS TO CONSUMER EXPECTATIONS**

Packaging without plastic 100% ECO DESIGNED PACKAGING

# Retail (1) packaging

Our box is made from 100% recycled cardboard.

## Flowpack

**Plastic-free**, ecological, paper flowpack. It ensures maximum protection for your ice cream and **can be recycled**.

Our stick is made with wood from sustainably managed forests.

These forests have the particularity of being exploited to renew themselves while providing people with what they expect from them.