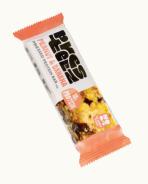

# TASTE THE FUTURE

**FIG & PISTACHIO** 

PRESSED BAR 35g

After decades of firsthand experience with bogus "health bars," we decided it was time to rattle the snack industry and create a genuinely healthy snacking experience. Meet **Presteez** – a range of snacks that bring you a world of delightful flavors and textures all pressed together to form a unique snacking experience.

#### Fruit and nut bar.

CONTAINS NATURALLY OCCURRING SUGARS

INGREDIENTS: Apricot, pistachio (18%), almond, papaya, fig (10%), beetroot, corn fibre, pineapple, sunflower oil, cherry extract (antioxidant), salt, tapioca starch. CONTAINS: TREENUTS (ALMONDS, PISTACHIO). MAY CONTAIN NUTS, PEANUTS AND SOY. Not intended for children under 5 years old. May contain fragments of nut shells.

### **FIG & PISTACHIO**

| Nutrition<br>Information | Per<br>100g | Per 35g<br>bar | Nutrition<br>Information | Per<br>100g | Per 35g<br>bar |
|--------------------------|-------------|----------------|--------------------------|-------------|----------------|
| Energy                   | 1747 kJ     | 611 kJ         | Carbohydrates            | 44g         | 51g            |
|                          | 419 Kca     | 147 Kcal       | - of which sugars        | 31g         | 11g            |
| Fat                      | 19g         | 7g             | Fibre                    | 17g         | 6g             |
| - of which               | 2g          | 0.7g           | Protein                  | 9.4g        | 3.3g           |
| saturates                |             |                | Salt                     | 0.38g       | 0.13g          |
|                          |             |                |                          |             |                |