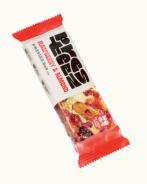

# TASTE THE FUTURE

**FIG & PISTACHIO** 

PRESSED BAR 35g

After decades of firsthand experience with bogus "health bars," we decided it was time to rattle the snack industry and create a genuinely healthy snacking experience. Meet **Presteez** – a range of snacks that bring you a world of delightful flavors and textures all pressed together to form a unique snacking experience.

#### Fruit and nut bar.

CONTAINS NATURALLY OCCURRING SUGARS

INGREDIENTS: Apricot, pistachio (18%), almond, papaya, fig (10%), beetroot, corn fibre, pineapple, sunflower oil, cherry extract (antioxidant), salt, tapioca starch. CONTAINS: TREENUTS (ALMONDS, PISTACHIO). MAY CONTAIN NUTS, PEANUTS AND SOY. Not intended for children under 5 years old. May contain fragments of nut shells.

### **FIG & PISTACHIO**

| Nutrition<br>Information | Per<br>100g | Per 35g<br>bar | Nutrition<br>Information | Per<br>100g | Per 35g<br>bar |
|--------------------------|-------------|----------------|--------------------------|-------------|----------------|
| Energy                   | 1747 kJ     | 611 kJ         | Carbohydrates            | 44g         | 51g            |
|                          | 419 Kca     | 147 Kcal       | - of which sugars        | 31g         | 11g            |
| Fat                      | 19g         | 7g             | Fibre                    | 17g         | 6g             |
| - of which               | 2g          | 0.7g           | Protein                  | 9.4g        | 3.3g           |
| saturates                |             |                | Salt                     | 0.38g       | 0.13g          |
|                          |             |                |                          |             |                |