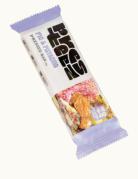

# TASTE THE FUTURE

**FIG & PISTACHIO** 

PRESSED BAR 35g

After decades of firsthand experience with bogus "health bars," we decided it was time to rattle the snack industry and create a genuinely healthy snacking experience. Meet **Presteez** – a range of snacks that bring you a world of delightful flavors and textures all pressed together to form a unique snacking experience.

#### Fruit and nut bar.

CONTAINS NATURALLY OCCURRING SUGARS

INGREDIENTS: Apricot, pistachio (18%), almond, papaya, fig (10%), beetroot, corn fibre, pineapple, sunflower oil, cherry extract (antioxidant), salt, tapioca starch. CONTAINS: TREENUTS (ALMONDS, PISTACHIO). MAY CONTAIN NUTS, PEANUTS AND SOY. Not intended for children under 5 years old. May contain fragments of nut shells.

### **FIG & PISTACHIO**

| Nutrition<br>Information | Per<br>100g | Per 35g<br>bar | Nutrition<br>Information | Per<br>100g | Per 35g<br>bar |
|--------------------------|-------------|----------------|--------------------------|-------------|----------------|
| Energy                   | 1747 kJ     | 611 kJ         | Carbohydrates            | 44g         | 51g            |
|                          | 419 Kca     | 147 Kcal       | - of which sugars        | 31g         | 11g            |
| Fat                      | 19g         | 7g             | Fibre                    | 17g         | 6g             |
| - of which               | 2g          | 0.7g           | Protein                  | 9.4g        | 3.3g           |
| saturates                |             |                | Salt                     | 0.38g       | 0.13g          |
|                          |             |                |                          |             |                |