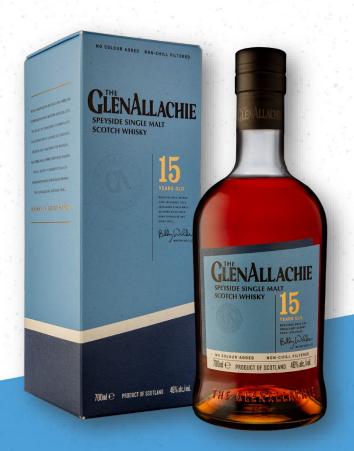

## 15 YEARS OLD

This spectacular Scotch whisky embodies our unwavering dedication to obtaining Sherry wood of the highest standard. A watchful eye throughout the maturation journey ensures the whisky is bottled at its optimum.

With an intense mahogany hue, this single malt exudes sheer indulgence with layers of cinnamon, orange zest, vanilla toffee and dark chocolate.

We proudly present The GlenAllachie 15-year-old with integrity; at a high strength of 46%, without added colouring or chill filtration, enabling its true charm to shine through.

## TASTE PROFILE

**COLOUR:** Rich Mahogany.

**NOSE:** Dark cherries, golden syrup and sweet spices to the fore, with hints of toffee, glazed figs and hazelnuts.

**TASTE:** Our heather honey hallmark, alongside orange peel, cocoa and ginger, with caramelised brown sugar on the finish.