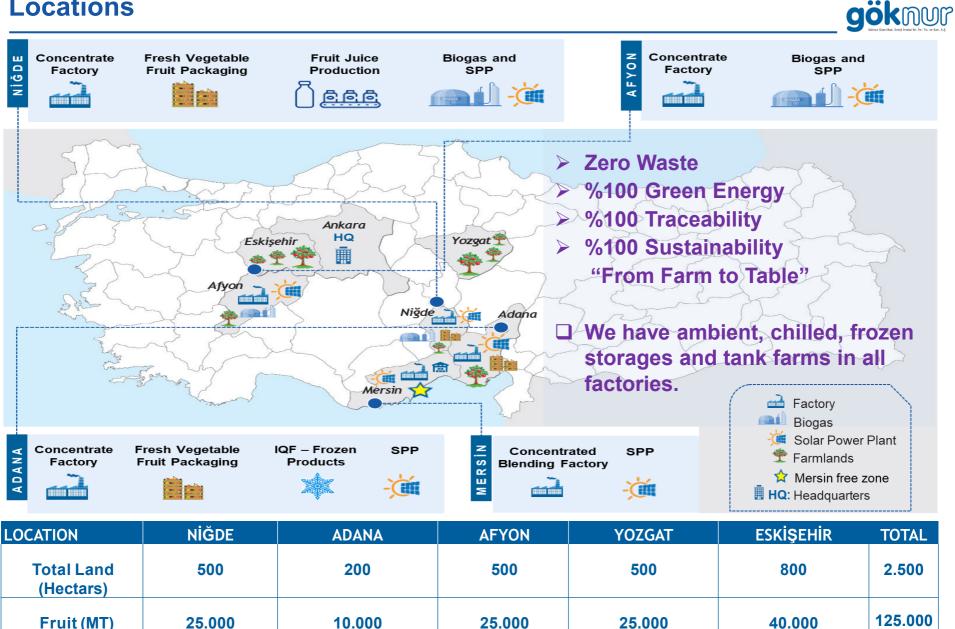

### Locations

**Fruits** 

Apple,

Sour Cherry,

Pear, Peach

**Apple, Sweet** 

Cherry, Pear,

Peach, Quince

Apple, Sour

Cherry, Pear,

Peach

**Pomegranate** 

Apple, Sour

Cherry, Pear,

Peach