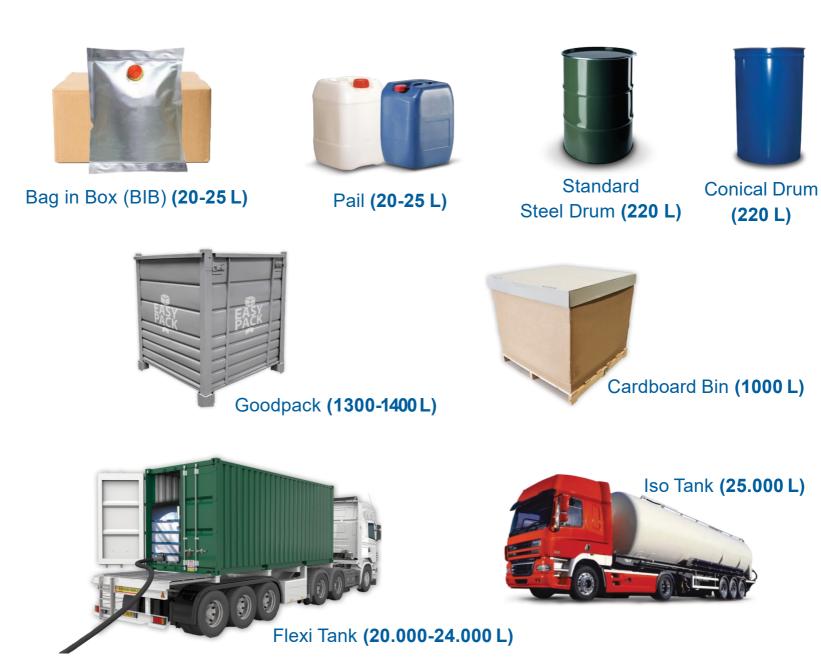

|                 | ~               |                                 | ~       | ~        |
|            | Kale                          |                                   |              | •      |                       |                 |                 |                                 | ~       | ~        |
|            | Watermelon                    |                                   | <b>v</b>     |        |                       |                 |                 |                                 |         | ~        |
| <i>5</i> 8 | Date                          |                                   | <b>~</b>     |        |                       |                 |                 |                                 |         | <b>~</b> |

#### **B2B Packaging Alternatives**





### **B2C Products & Packaging Alternatives**





# **BtoC Products & Packaging Alternatives**













TR-BIO- 141 Non-EU Agriculture







# GLOBALG.A.P.