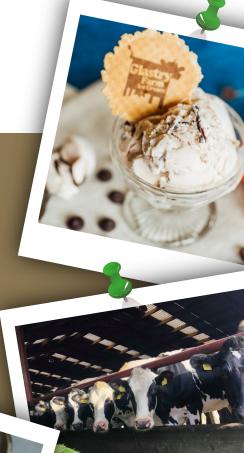

### Cherry Blossom

A rich dairy ice cream with the addition of real cherries for a fresh and natural flavour. One of our newly developed favourites, made using real sweetheart cherries with their health promoting properties, our Cherry Blossom Ice Cream really is the cherry on top!