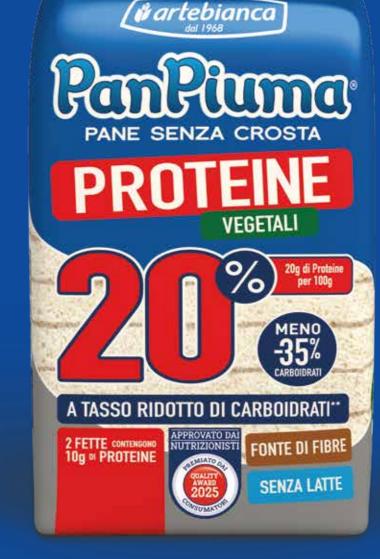

# FORFILLISS BREAD

## PROTEIN

PLANT BASED

HIGH IN PROTEIN

**LOW CARBS** 

**NO FAT ADDED** 

**HIGH IN FIBER** 

**REDUCED SALT** 

WITHOUT MILK

PROTEIN PLANT BASED

## Why PanPiuma "PROTEIN 20%" is so special? Below are some of our pluses...

GOOD, SUPER SOFT AND UNIQUE

PanPiuma "PROTEIN 20%" contains
20g of protein for 100g of product.
2 slices = 10g of protein.

**LOW CARBS** 

PanPiuma "PROTEIN 20%" has **35% less carbohydrates** than the average crustless bread sold in Italy.

NO FAT ADDED

PanPiuma "PROTEIN 20%" is produced without adding oils and fats for a lighter product.

**HIGH IN FIBER** 

PanPiuma "PROTEIN 20%" is **high in fiber** thanks to an average nutritional value of fiber equal to 51g per 100g.

**REDUCED SALT** 

PanPiuma "PROTEIN 20%" has a **reduced salt** content (less than 1%) thanks to the new recipe it goes from 1,3 to 0,98 grams per 100g of product.

WITHOUT MILK

PanPiuma "PROTEIN 20%" is **produced without the use of milk** and its derivatives so as to accommodate all those who suffer from food intolerances.