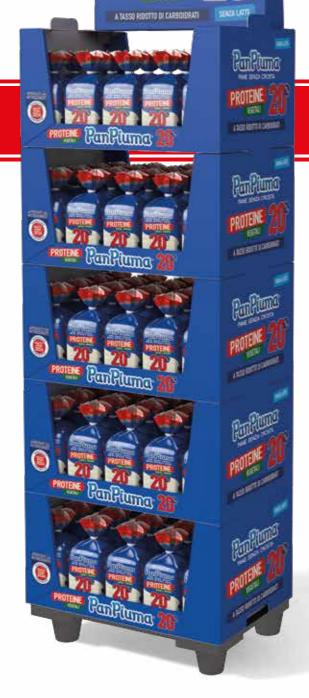

#### SELF-STANDING DISPLAY 1/4 EURO PALLET

Height: 162cm (base included) Box Size: 58x38.9x30cm Packs per box: 20

Packs per box: 20 Packs per exposer: 100 Boxes per exposer: 5 Exposer per pallet: 4

Boxes per pallet: 20