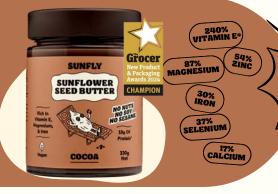

#### **COCOA - 330G**

Ingredients: Roasted Sunflower Kernels 76.8%, Powdered Chocolate 21.5%

(Cocoa Powder, Raw Cane Sugar), Emulsifier Mono- and Diglycerides of Fatty Acids, Sea Salt, Natural Vanilla Flavoring,

| ~        |
|----------|
| PER 100G |
| 615/2553 |
| 50,7g    |
| 7,4g     |
| 17,2g    |
| 17,2g    |
| 6,4g     |
| 19,2g    |
| 0,4g     |
|          |

A heavenly mix of rich cocoa and savoury sunflower seeds to spread on pancakes, waffles or buns!