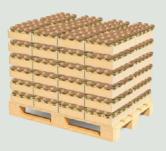

### **SUNNY SEEDS EXPRESS: SHIPPING & PACKAGING**

100% RECYCLABLE GLASS JARS AND METAL LIDS 330G (NET) JARS

15PCS PER BOX 60 BOXES PER PALLET