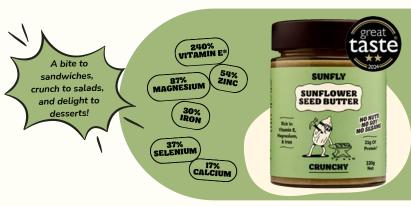

#### **CRUNCHY - 330G**

Ingredients: Roasted Sunflower Kernels 92.8%, Raw Cane Sugar, Emulsifier (Monoand Diglycerides of Fatty Acids), Sea Salt.

| NUTRITIONAL VALUE | PER 100G |
|-------------------|----------|
| Total kcal/kJ     | 651/2664 |
| Total Fat         | 57,1     |
| Saturated         | 7,2g     |
| Total Carbs       | 5,7g     |
| of which Sugars   | 5,7g     |
| Fibre             | 6,9g     |
| Protein           | 21,1g    |
| Salt              | 0,7g     |