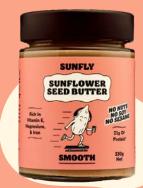

#### **SMOOTH - 330G**

Ingredients: Roasted Sunflower Kernels 91.2%. Emulsifier (Mono- and Diglycerides of Fatty Acids), Sea Salt.

| NUTRITIONAL VALUE              | PER 100G       |
|--------------------------------|----------------|
| Total kcal/kJ                  | 645/2655       |
| Total Fat of which             | 56,6g          |
| Saturated                      | 7,2g           |
| Total Carbs<br>of which Sugars | 5,2 g<br>5,2 g |
| Fibre                          | 6,9g           |
| Protein                        | 21,1g          |
|                                |                |
| Salt                           | 0,2g           |