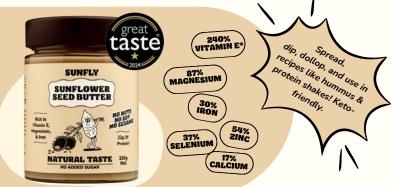

#### NO ADDED SUGAR

Ingredients: Roasted Sunflower Kernels 96%, Emulsifier (Mono- and Diglycerides of Fatty Acids), Sweetener (Erythritol), Sea Salt.

| NUTRITIONAL VALUE | PER 100G |
|-------------------|----------|
| Total kcal/kJ     | 664/2795 |
| Total Fat         | 58g      |
| Saturated         | 7,2g     |
| Total Carbs       | 3,4g     |
| of which Sugars   | 1,7g     |
| Fibre             | 7,2g     |
| Protein           | 22,3g    |
| Salt              | 0,29     |