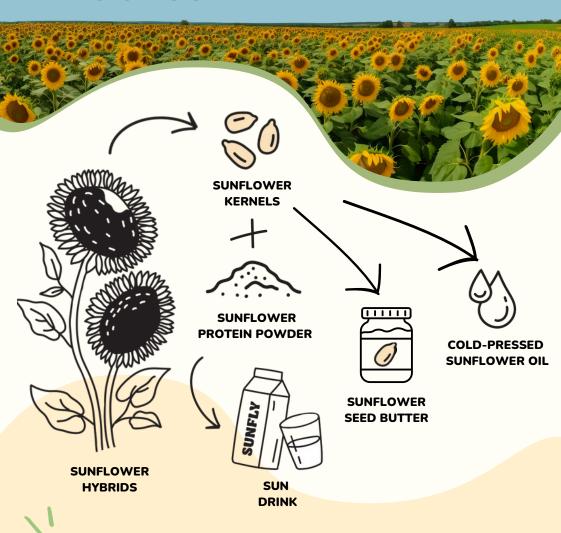

## SUNFLY WHO?

Founded in Estonia with over a decade of expertise in handling and exporting sunflower seeds, we launched SUNFLY

in Winter 2023 with an exciting initial product line of nutrient-rich Sunflower Seed Butter, free from the top 14 allergens, high in protein, and 100% plant-based. This was followed by the world's first high-protein Sunflower Seed Drink, Cold-pressed Sunflower Seed Oil, and Sunflower Seed Protein Powder, fully utilising the entire sunflower seed with no by-products left behind.

At SUNFLY, we embrace a visionary approach to plant-based living, prioritising taste, nutrition, and sustainability. By cultivating and harvesting our own sunflower seeds, we create nutrient-rich products while minimizing CO2 emissions through our field-to-fork philosophy.

## OUR PROCESS

SUNFLY's state-of-the-art, certified production facility is located in Tallinn, Estonia. As the first of its kind in Europe, it is dedicated solely to handling sunflower seeds, ensuring allergen-free goodness with no cross-contamination.