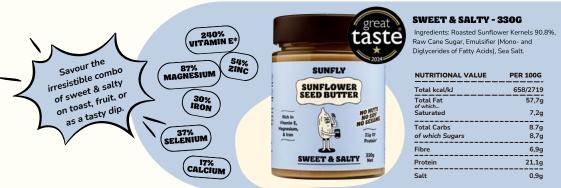

#### **CRUNCHY - 330G**

Ingredients: Roasted Sunflower Kernels 92.8%, Raw Cane Sugar, Emulsifier (Monoand Diglycerides of Fatty Acids), Sea Salt.

| NUTRITIONAL VALUE | PER 100G |
|-------------------|----------|
| Total kcal/kJ     | 651/2664 |
| Total Fat         | 57,1     |
| Saturated         | 7,2g     |
| Total Carbs       | 5,7g     |
| of which Sugars   | 5,7g     |
| Fibre             | 6,9g     |
| Protein           | 21,1g    |
| Salt              | 0,7g     |