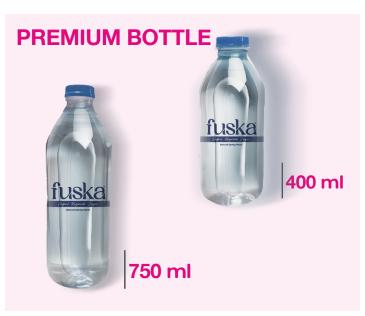

### NATURAL SPRING WATER PRODUCTS OF FUSKA

Plastic bottles: 110m, 200ml, 330ml, 500ml, 1000ml 1500ml, 5LT, 10LT Pet plastic cups: 110ml, 200ml, 250ml Premium Bottles: 400ml, 750ml Glass Bottles: 330ml, 750ml