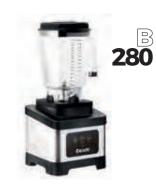

## PERFECT BLENDS **EVEN DURING THE** MOST INTENSE WORKING MOMENT

•Speed selection •Pulse mode •1.5l container Juice Fit design Dynamic Spin (B280)

| Voltage      | 220-240 V · 50-60 hz | 220-240 V · 50-60 hz |
|--------------|----------------------|----------------------|
| Power        | 900 W                | 1300 W               |
| Rpm          | 20000/24000 rpm      | 18000/28000 rpm      |
| Net weight   | 3,9 kg               | 4,8 kg               |
| Gross weight | 4,9 kg               | 5,7 kg               |
| Dimensions   | 170 x 170 x 460h mm  | 195 x 180 x 450h mm  |
| Note         | Additional voltage   | Additional voltage   |