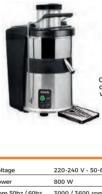

## TWO LITRES OF JUICE **IN JUST A MINUTE!**

·Non-stop service Dishwashing quick & easy ·Easy assembling •Pulp Retainer ·Light alloy body

·Ceado Silent System

| Voltage         | 220-240 V • 50-60 hz                |
|-----------------|-------------------------------------|
| Power           | 800 W                               |
| Rpm 50hz / 60hz | 3000 / 3600 rpm                     |
| Net weight      | 19,2 kg                             |
| Gross weight    | 21,5 kg                             |
| Dimensions      | 290 x 538 x 512h mm                 |
| Feed Chute      | ø 50 mm - ø 75 mm                   |
| Note            | Additional voltage models available |