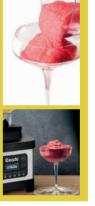

## SMOOTHIES MILKSHAKES **FROZEN** DRINKS IN A COMPLETELY AUTOMATIC WAY

·6 automatic cycles ·Manual mode ·Square 1.5l jug Juice Fit design

Dynamic Spin

| oltage      | 220-240 V • 50-60 hz                |
|-------------|-------------------------------------|
| ower        | 1300 W                              |
| pm          | 6000/28000 rpm                      |
| et weight   | 4,9 kg                              |
| ross weight | 5,8 kg                              |
| imensions   | 195 x 180 x 450h mm                 |
| ote         | Additional voltage models available |