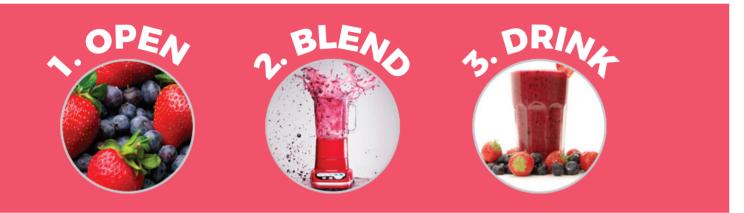

# JUICING STATIONS

1. RETRIEVE BOTTLE

2. PUSH TO FILL

3. SEAL FIRMLY

4. PAY AT CASH POINT