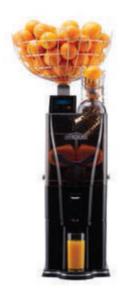

## **FANTASTIC M/AS**

Ease of use make this machine shine. Glass in place, oranges in the top and the machine starts automatically.

## **FANTASTIC M/SB**

Performance meets ease of use – the finest freshly squeezed juice activated via the tap.

30 x = 21/min