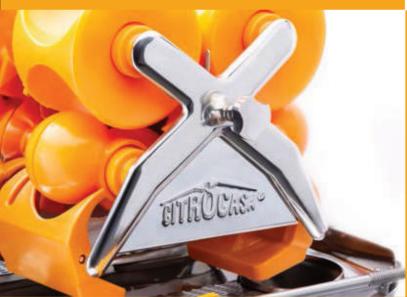

## SAFETY

In our patented Crossholder, all end components are fixed with a screw fastening.

The squeezing and cutting tools can be removed for cleaning or replaced in seconds. A magnetic switch guarantees tha the juicer only runs when everything is 100% secure.