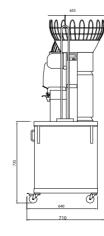

**FANTASTIC ECO** 78 x 57.5 x 56 cm / 56 kg **FANTASTIC ECO PLUS** 94.5 x 57.5 x 56.5 cm / 67 kg

iSqueeze | 13 12 | iSqueeze