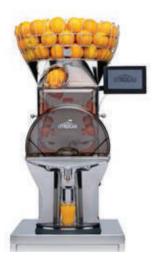

## **FANTASTIC M/SB**

Performance meets ease of use – the finest freshly squeezed juice activated via the tap.

30 x = 21/min

30 x = 21/min