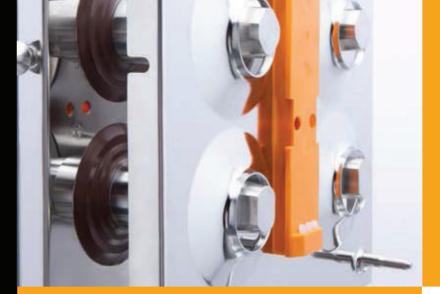

## SAFETY

In our patented Crossholder, all end components are fixed with a screw fastening.

The squeezing and cutting tools can be removed for cleaning or replaced in seconds. A magnetic switch guarantees tha the juicer only runs when everything is 100% secure.

## FLAVOUR

Cutting rather than tearing: precise and dynamic fruit cutting prevents bitter sub stances and essential oils contained in the orange peel from contaminating the juice—and guarantees top-quality juice.