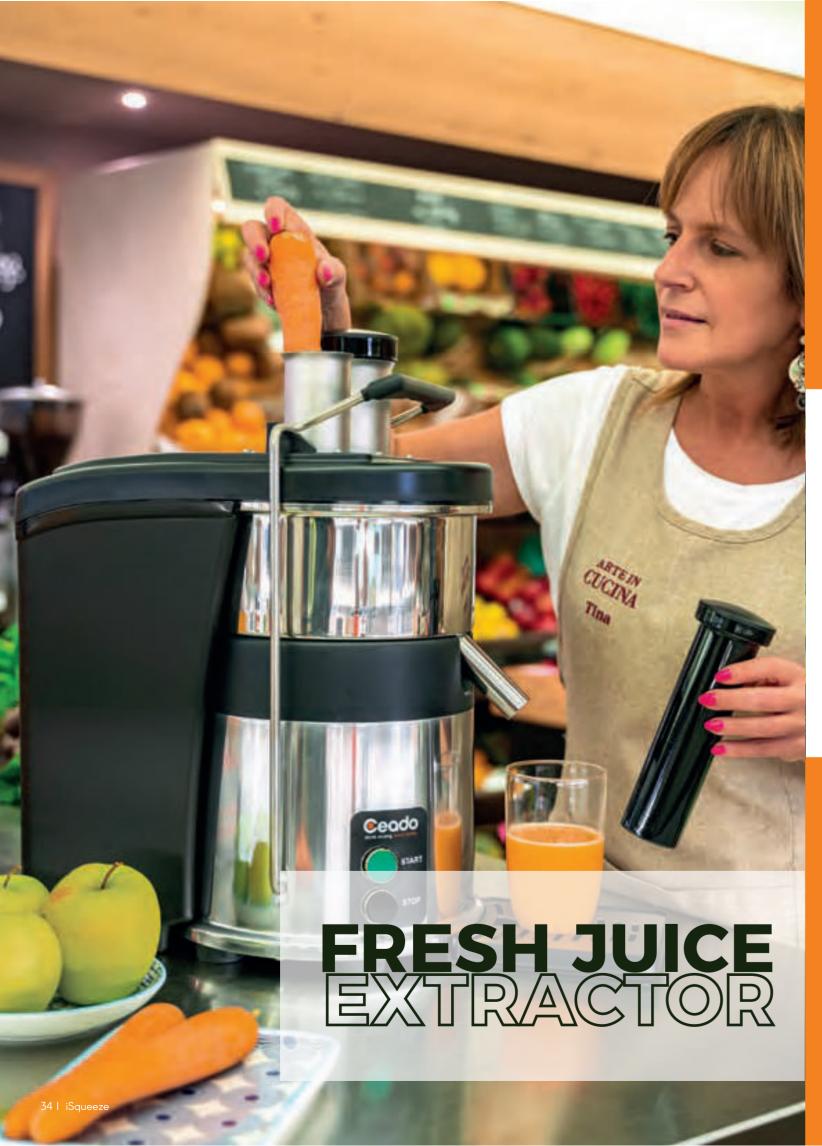

32 | iSqueeze

**FRESH Juice Extractor** 

medium size juice bars

# COMPACT & LIGHTWEIGHT

## **FUNCTIONAL** & QUIETER THAN EVER

 Non-stop service Dishwashing quick & easy ·Easy assembling •Pulp Retainer ·Light alloy body ·Ceado Silent System

| Voltage         | 220-240 V • 50-60 hz                |
|-----------------|-------------------------------------|
| Power           | 700 W                               |
| Rpm 50hz / 60hz | 3000 / 3600 rpm                     |
| Net weight      | 14,4 kg                             |
| Gross weight    | 16,4 kg                             |
| Dimensions      | 242 x 495 x 512h mm                 |
| Feed Chute      | ø 75 mm                             |
| Note            | Additional voltage models available |