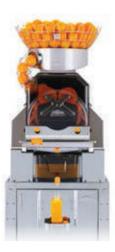

## **FANTASTIC F/D**

Cutting-edge technology meets pure efficiency – the fully automated juicer with programmable fruit feeding is ideal for moderate to high-volume juice production at the touch of a button.

## **FANTASTIC F/SB**

The finest self-service machine, proven internationally in retail. This machine is activated via the tap and has a capacity of 17 kg of oranges in its fruit basket (= approx. 5.6 l juice).