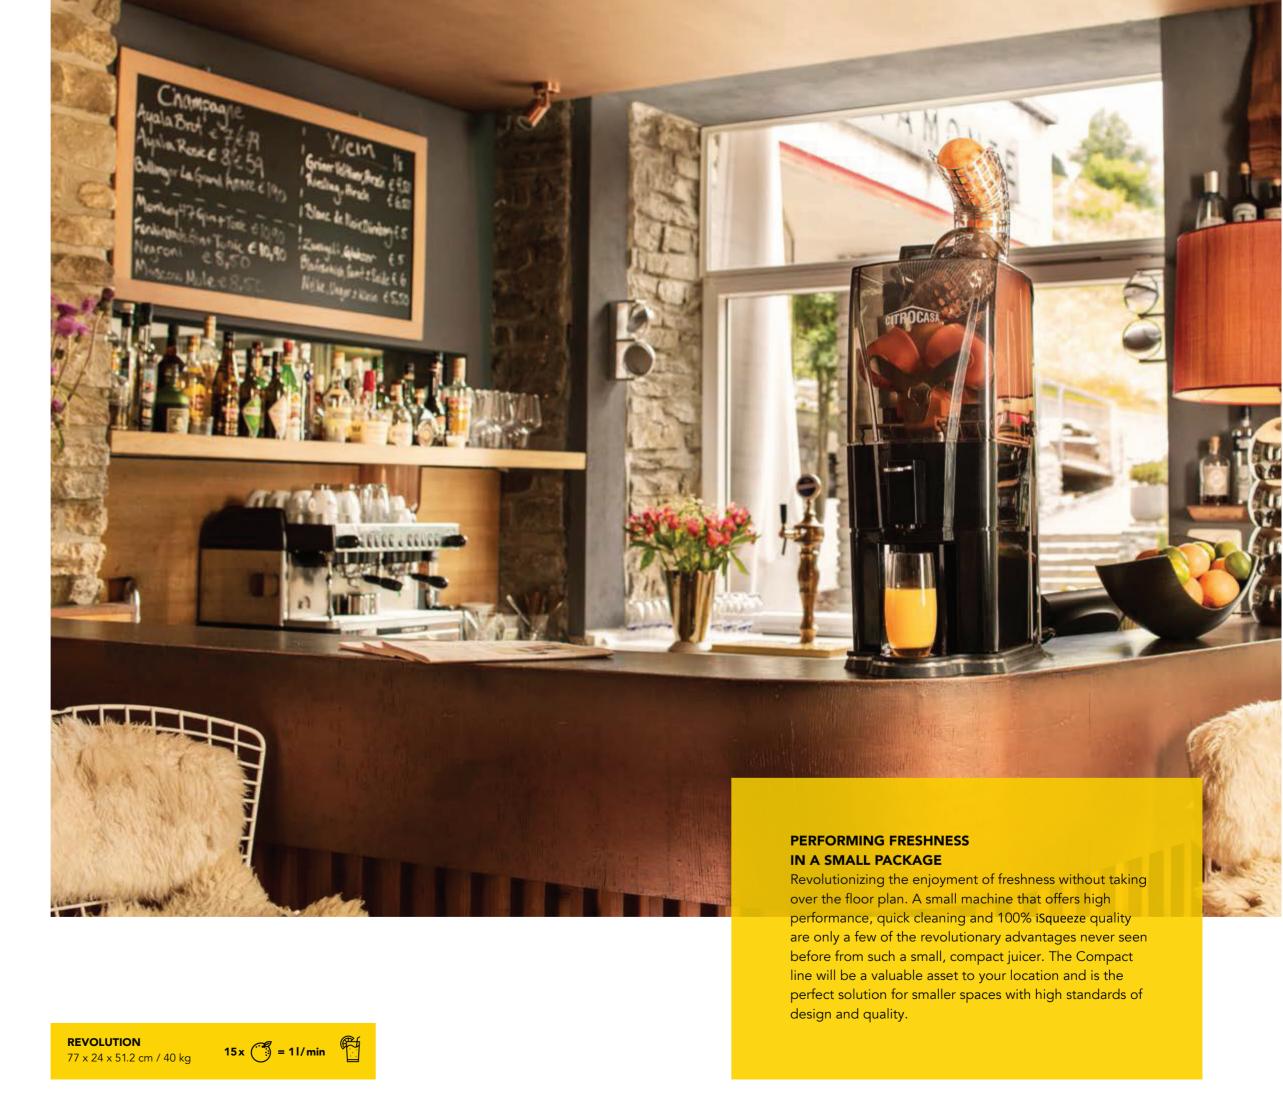

# **COMPACT**REVOLUTION

**REVOLUTION** 

Our smallest juicer stands out thanks to its design, compact 24 cm-wide footprint and the compelling performance one can expect from iSqueeze technology.

A small footprint can still offer variety. The Revolution juices both oranges and pomegranates – it really is that simple.