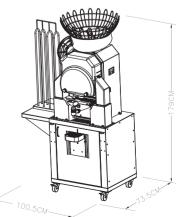

## **FANTASTIC ECO PLUS**

This machine combines high juice output with minimal effort. With its bountiful fruit basket and elegant manual drive, the Eco Plus offers the ultimate freshness experience.

79.5 x 51.5 x 51 cm / 46 kg

**FANTASTIC ECO** 78 x 57.5 x 56 cm / 56 kg **FANTASTIC ECO PLUS** 94.5 x 57.5 x 56.5 cm / 67 kg

iSqueeze | 13 12 | iSqueeze