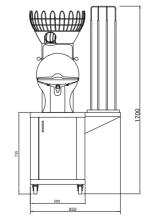

## **FANTASTIC ECO PLUS**

This machine combines high juice output with minimal effort. With its bountiful fruit basket and elegant manual drive, the Eco Plus offers the ultimate freshness experience.

79.5 x 51.5 x 51 cm / 46 kg

**FANTASTIC ECO** 78 x 57.5 x 56 cm / 56 kg **FANTASTIC ECO PLUS** 94.5 x 57.5 x 56.5 cm / 67 kg

iSqueeze | 13 12 | iSqueeze