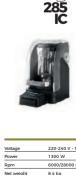

## **FUNCTIONAL** & QUIETER THAN EVER

 Non-stop service Dishwashing quick & easy ·Easy assembling •Pulp Retainer ·Light alloy body ·Ceado Silent System

| Voltage         | 220-240 V • 50-60 hz                |
|-----------------|-------------------------------------|
| Power           | 700 W                               |
| Rpm 50hz / 60hz | 3000 / 3600 rpm                     |
| Net weight      | 14,4 kg                             |
| Gross weight    | 16,4 kg                             |
| Dimensions      | 242 x 495 x 512h mm                 |
| Feed Chute      | ø 75 mm                             |
| Note            | Additional voltage models available |