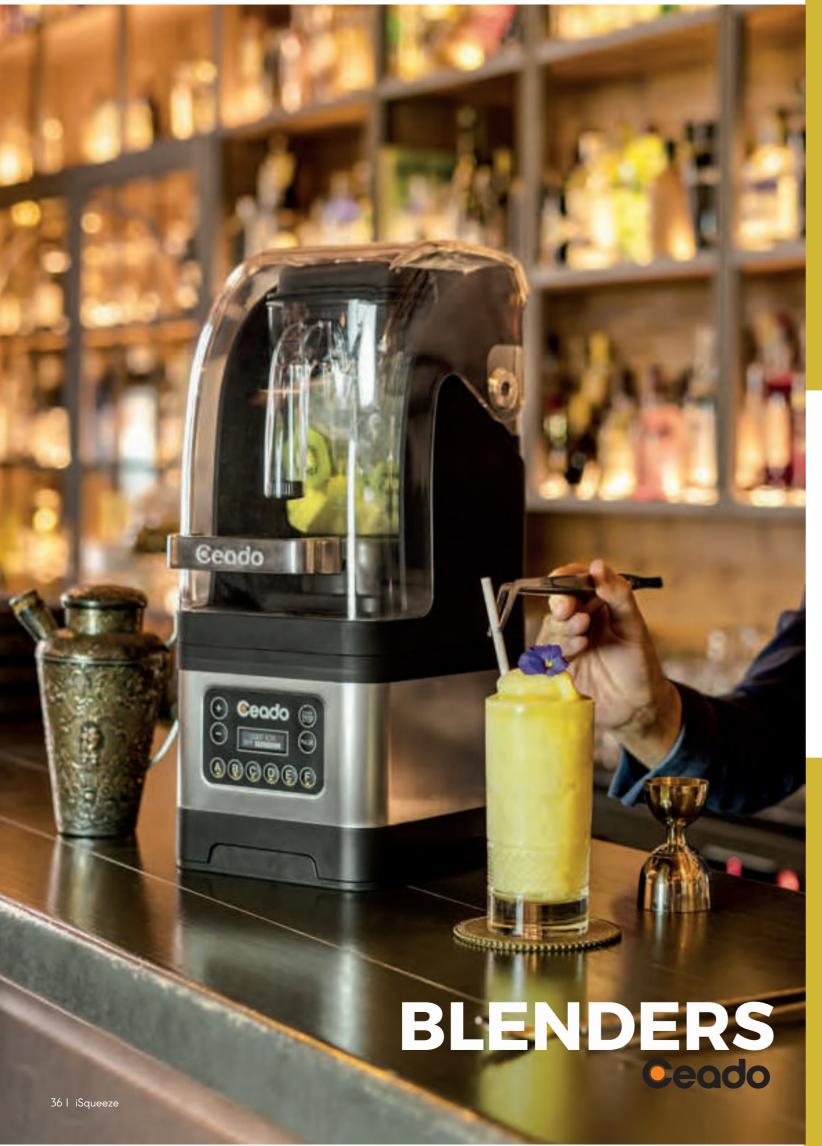

**BLENDER** 

## PERFECT BLENDS **EVEN DURING THE** MOST INTENSE WORKING MOMENT

•Speed selection •Pulse mode •1.5l container Juice Fit design Dynamic Spin (B280)

| Voltage      | 220-240 V · 50-60 hz | 220-240 V · 50-60 hz |
|--------------|----------------------|----------------------|
| Power        | 900 W                | 1300 W               |
| Rpm          | 20000/24000 rpm      | 18000/28000 rpm      |
| Net weight   | 3,9 kg               | 4,8 kg               |
| Gross weight | 4,9 kg               | 5,7 kg               |
| Dimensions   | 170 x 170 x 460h mm  | 195 x 180 x 450h mm  |
| Note         | Additional voltage   | Additional voltage   |

## SMOOTHIES MILKSHAKES **FROZEN** DRINKS IN A COMPLETELY AUTOMATIC WAY

·6 automatic cycles ·Manual mode ·Square 1.5l jug Juice Fit design

Dynamic Spin

| oltage      | 220-240 V • 50-60 hz                |
|-------------|-------------------------------------|
| ower        | 1300 W                              |
| pm          | 6000/28000 rpm                      |
| et weight   | 4,9 kg                              |
| ross weight | 5,8 kg                              |
| imensions   | 195 x 180 x 450h mm                 |
| ote         | Additional voltage models available |

\_\_\_ 283

**BLENDER** 

# **BLENDER**

## MADE TO LOWER NOISE **THANKS TO** THE SILENT SYSTEM COVER

·App automatic cycles ·Manual mode ·Square 1.5l jug Juice Fit design

| Voltage      | 220-240 V • 50-60 hz                   | 220-240 V • 50-60 hz                   |
|--------------|----------------------------------------|----------------------------------------|
| Power        | 1300 W                                 | 1300 W                                 |
| Rpm          | 6000/28000 rpm                         | 6000/28000 rpm                         |
| Net weight   | 8,4 kg                                 | 8,8 kg                                 |
| Gross weight | 9,6 kg                                 | 9,7 kg                                 |
| Dimensions   | 195 x 315 x 330h mm<br>(h355 open)     | 195 x 220 x 486h mm<br>(h501 open)     |
| Note         | Additional voltage<br>models available | Additional voltage<br>models available |