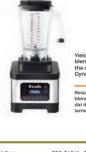

## PERFECT BLENDS **EVEN DURING THE** MOST INTENSE WORKING MOMENT

•Speed selection •Pulse mode •1.5l container Juice Fit design Dynamic Spin (B280)

| Voltage      | 220-240 V · 50-60 hz | 220-240 V · 50-60 hz |
|--------------|----------------------|----------------------|
| Power        | 900 W                | 1300 W               |
| Rpm          | 20000/24000 rpm      | 18000/28000 rpm      |
| Net weight   | 3,9 kg               | 4,8 kg               |
| Gross weight | 4,9 kg               | 5,7 kg               |
| Dimensions   | 170 x 170 x 460h mm  | 195 x 180 x 450h mm  |
| Note         | Additional voltage   | Additional voltage   |