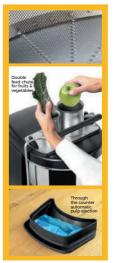

## HEAVY DUTY INCREASED OUTPUT

- Non-stop service Dishwashing quick & easy
- · Easy assembling • Pulp Retainer
- · Light alloy body
- · Ceado Silent System

| Voltage         | 220-240 V • 50-60 hz                |
|-----------------|-------------------------------------|
| Power           | 1000 W                              |
| Rpm 50hz / 60hz | 3000 / 3600 rpm                     |
| Net weight      | 23,0 kg                             |
| Gross weight    | 27,0 kg                             |
| Dimensions      | 290 x 538 x 530h mm                 |
| Feed Chute      | ø 50 mm - ø 75 mm                   |
| Note            | Additional voltage models available |
|                 |                                     |