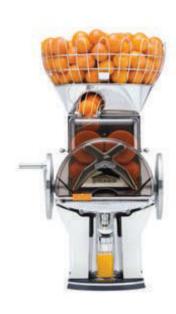

## **FANTASTIC ECO**

Experience freshness at your fingertips. This juicer combines the design and quality hallmarks of the Fantastic series with an elegant manual drive.

## **FANTASTIC ECO PLUS**

This machine combines high juice output with minimal effort. With its bountiful fruit basket and elegant manual drive, the Eco Plus offers the ultimate freshness experience.

79.5 x 51.5 x 51 cm / 46 kg