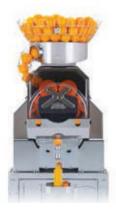

### **ORANGE**

The classic freshly squeezed juice. The orange is the most common citrus fruit in the world.

## LEMON

The foundation of any good lemonade – the juicy, tart flesh contains between 3.5–8 citric acid and plenty of vitamin C.

A glass of freshly squeezed juice is a treat for all of the senses. In addition to the refreshing taste, unique smell and high quality of fruit, it includes several essential nutrients and bioactive substances not found in prepackaged products high in fruit concentrate. Looking out for one's guests and customers means offering the best: Performing freshness from iSqueeze.