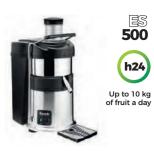

# COMPACT & LIGHTWEIGHT

## **FUNCTIONAL** & QUIETER THAN EVER

 Non-stop service Dishwashing quick & easy ·Easy assembling •Pulp Retainer ·Light alloy body ·Ceado Silent System

| Voltage         | 220-240 V • 50-60 hz                |
|-----------------|-------------------------------------|
| Power           | 700 W                               |
| Rpm 50hz / 60hz | 3000 / 3600 rpm                     |
| Net weight      | 14,4 kg                             |
| Gross weight    | 16,4 kg                             |
| Dimensions      | 242 x 495 x 512h mm                 |
| Feed Chute      | ø 75 mm                             |
| Note            | Additional voltage models available |

h24