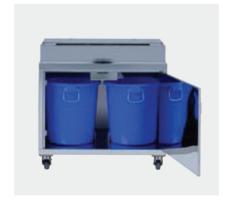

## 9 Double cabinet

The perfect solution for heavily frequented locations; offers enough space for two waste containers. Available for all 8000 series models.