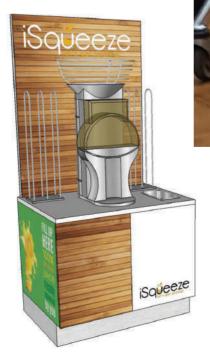

## **EVERYTHING CLOSE AT HAND** AND READY TO USE

## **CUSTOM ACCESSORIES FOR EACH JUICER**

#### ADAPT YOUR CITROCASA TO YOUR INDIVIDUAL NEEDS.

As varied as our machines and their potential applications are, there is no shortage of ways to adapt your Citrocasa to your specific requirements. From the elegant fruit basket to various juicing elements and the modular juice island concept, we offer a comprehensive array of accessories for you to optimize your business with fresh elements.