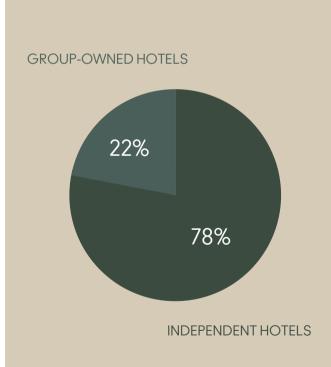

# GUEST DEMOGRAPHICS

SIZE OF ACCOMMODATION

**11%** 1-10 ROOMS

**19%** 11 - 25 ROOMS

20% 25 - 50 ROOMS

18% 51-100 ROOMS

32% 100+ ROOMS

84% HAVE DIRECT PURCHASING POWER