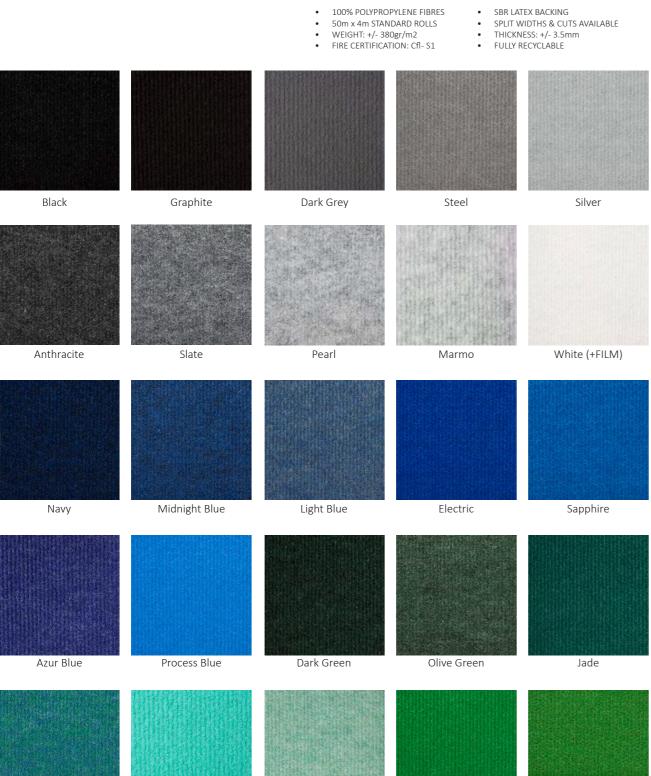

#### LIGHTWEIGHT VERSATILE CARPET IDEAL FOR EXHIBITION AISLES & EVENT MARQUEES

- 100% POLYPROPYLENE FIBRES
- 50m x 4m STANDARD ROLLS
- WEIGHT: +/- 380gr/m2 FIRE CERTIFICATION: Cfl- S1
- SBR LATEX BACKING
- SPLIT WIDTHS & CUTS AVAILABLE
- THICKNESS: +/- 3.5mm