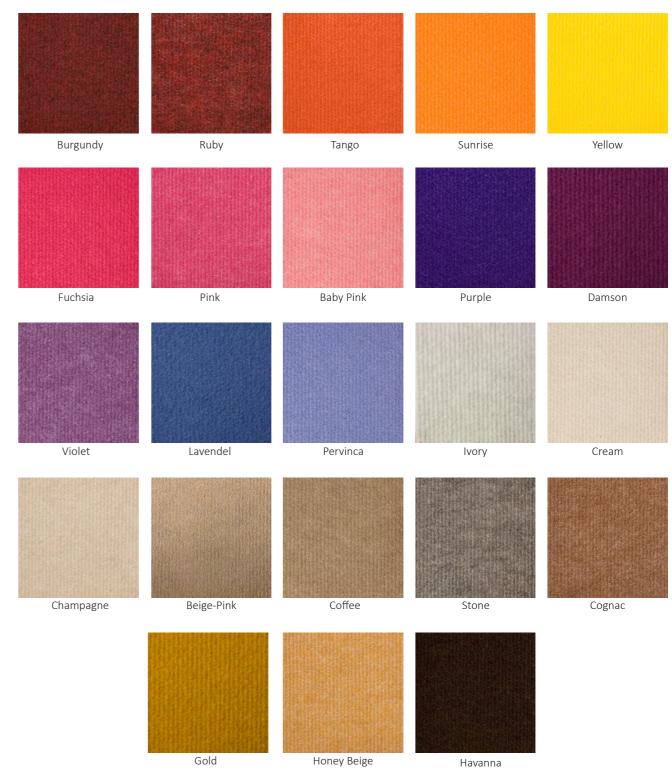

#### LIGHTWEIGHT VERSATILE CARPET IDEAL FOR EXHIBITION AISLES & EVENT MARQUEES

- 100% POLYPROPYLENE FIBRES
- 50m x 4m STANDARD ROLLS
- WEIGHT: +/- 380gr/m2 FIRE CERTIFICATION: Cfl- S1
- SBR LATEX BACKING
- SPLIT WIDTHS & CUTS AVAILABLE
- THICKNESS: +/- 3.5mm