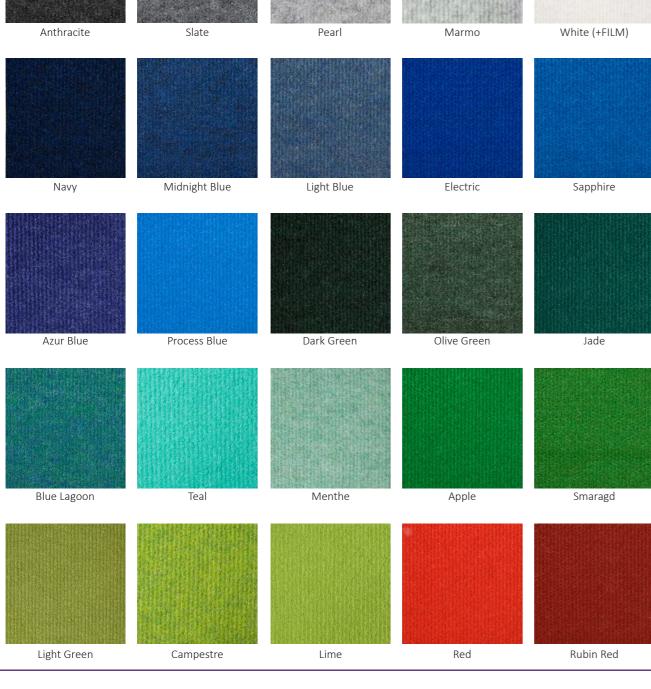

#### LIGHTWEIGHT VERSATILE CARPET IDEAL FOR EXHIBITION AISLES & EVENT MARQUEES

- 100% POLYPROPYLENE FIBRES
- 50m x 4m STANDARD ROLLS
- WEIGHT: +/- 380gr/m2 FIRE CERTIFICATION: Cfl- S1
- SBR LATEX BACKING
- SPLIT WIDTHS & CUTS AVAILABLE
- THICKNESS: +/- 3.5mm