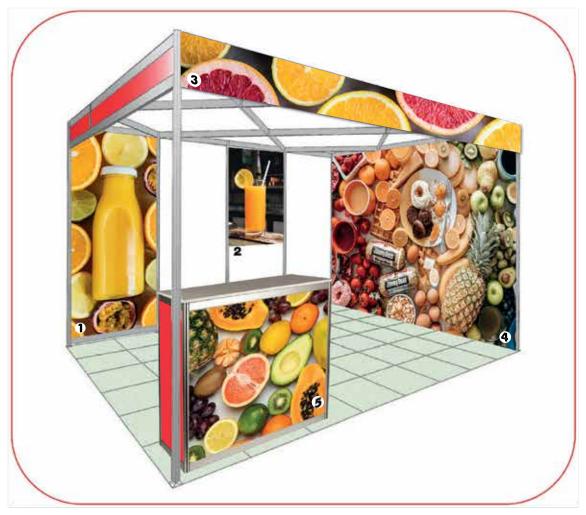

## **Graphic Options for Standard Shell Scheme**

- 1. Full size printed infill panel to fit between upright protruding poles. Cost per panel @ £180.00 + 20% VAT.
- 2. Half size printed panel 945mm x 1200mm. Cost per panel @ £96.00 + 20% VAT.
- 3. Printed polyboard panel fixed directly to the shell-scheme fascia. £30 + VAT = cost per metre of width x 300mm high.
- 4. Printed banner graphic, wrapped to timber frame and hung from the shell scheme. Cost @ £200.00 + 20% VAT per linear metre (each metre in width).
- 5. Furniture graphics applied direct to counters, tables, cupboards etc. Please call for separate a quote.